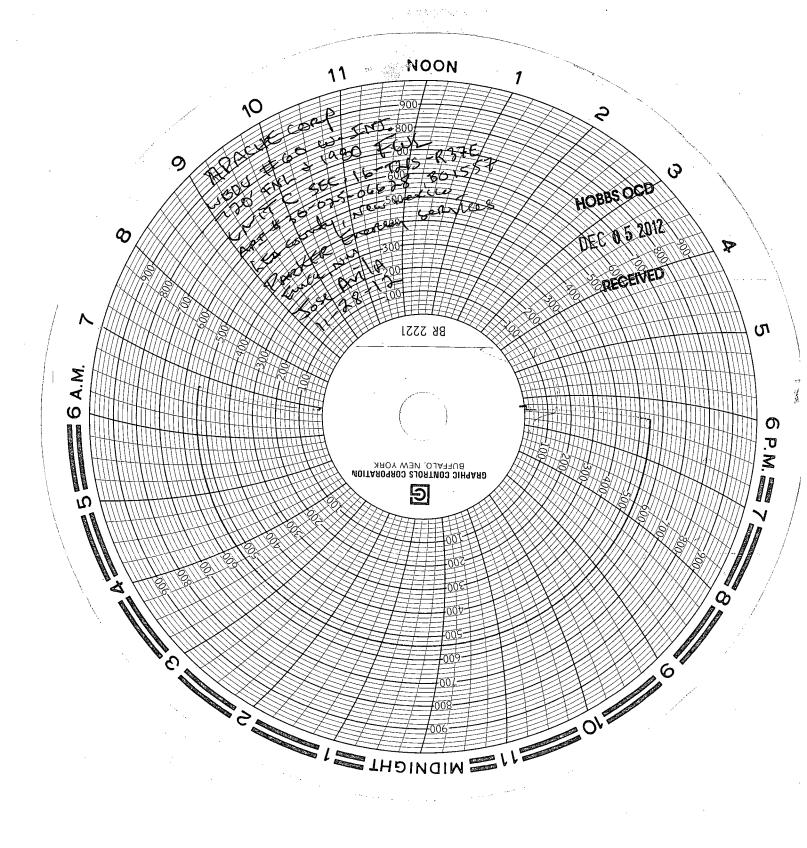

| Submit 3 Copies To Appropriate District                                 | State of New Mexico                                                                | Form C-103                                            |
|-------------------------------------------------------------------------|------------------------------------------------------------------------------------|-------------------------------------------------------|
| Office<br>District I                                                    | Energy, Minerals and Natural Resources                                             | June 19, 2008                                         |
| 1625 N. French Dr., Hobbs, NM 88240                                     | CD                                                                                 | WELL API NO.                                          |
| District II<br>1301 W. Grand Avc., Artesia, NM 88210                    | OIL CONSERVATION DIVISION                                                          | 30-025-06628<br>5. Indicate Type of Lease             |
| District III                                                            | 2012 1220 South St. Francis Dr.                                                    | STATE $\times$ FEE                                    |
| District III<br>1000 Rio Brazos Rd., Aztec, NM 87410. 05<br>District IV | Santa Fe, NM 87505                                                                 | 6. State Oil & Gas Lease No.                          |
| 1220 S. St. Francis Dr., Santa Fc, NM<br>87505                          | - <b>*N</b>                                                                        | BO-1557                                               |
|                                                                         | S AND REPORTS ON WELLS                                                             | 7. Lease Name or Unit Agreement Name                  |
|                                                                         | S TO DRILL OR TO DEEPEN OR PLUG BACK TO A<br>ION FOR PERMIT" (FORM C-101) FOR SUCH | West Blinebry Drinkard Unit (WBDU)                    |
| 1. Type of Well: Oil Well Ga                                            | s Welt 🛛 Other: Injection                                                          | 8. Well Number 060                                    |
| 2. Name of Operator<br>Apache Corporation                               |                                                                                    | 9. OGRID Number<br>873                                |
| 3. Address of Operator                                                  |                                                                                    | 10. Pool name or Wildcat                              |
| 303 Veterans Airpark Lane, Suite 3000                                   | Midland, TX 79705                                                                  | Eunice; B-T-D, North                                  |
| 4. Well Location                                                        |                                                                                    |                                                       |
| Unit Letter C : 720                                                     |                                                                                    |                                                       |
| Section 16                                                              | Township 21S Range 37E                                                             | NMPM County Lea                                       |
|                                                                         | 1. Elevation (Show whether DR, RKB, RT, GR, etc.<br>489' GR                        | ·/                                                    |
| 12. Check App                                                           | propriate Box to Indicate Nature of Notice                                         | , Report or Other Data                                |
|                                                                         |                                                                                    | BSEQUENT REPORT OF:                                   |
|                                                                         | LUG AND ABANDON C REMEDIAL WOR                                                     |                                                       |
| —                                                                       |                                                                                    |                                                       |
| · · · · · · · · · · · · · · · · · · ·                                   |                                                                                    |                                                       |
|                                                                         |                                                                                    |                                                       |
|                                                                         |                                                                                    |                                                       |
| OTHER:<br>13 Describe proposed or complete                              | d operations. (Clearly state all pertinent details, and                            | x<br>nd give pertinent dates including estimated date |
|                                                                         | . SEE RULE 1103. For Multiple Completions: A                                       |                                                       |
| or recompletion.                                                        |                                                                                    |                                                       |
|                                                                         |                                                                                    |                                                       |
| Apache ran a passing MIT on this we                                     | 에 11/28/2012; chart is attached.                                                   |                                                       |
|                                                                         |                                                                                    |                                                       |
|                                                                         |                                                                                    |                                                       |
|                                                                         |                                                                                    |                                                       |
|                                                                         |                                                                                    |                                                       |
|                                                                         |                                                                                    |                                                       |
|                                                                         |                                                                                    |                                                       |
|                                                                         |                                                                                    |                                                       |
|                                                                         |                                                                                    |                                                       |
|                                                                         | [                                                                                  |                                                       |
| Spud Date: 05/06/1948                                                   | Rig Release Date: 07/14/1948                                                       |                                                       |
|                                                                         |                                                                                    |                                                       |
| I hereby certify that the information also                              | ve is true and complete to the best of my knowled                                  | as and belief                                         |
|                                                                         | ve is a de and complete to the best of my knowled                                  | צר מות טרוורו.                                        |
| and Real 100                                                            | 2 1                                                                                |                                                       |
| SIGNATURE KILLA KIL                                                     | TITLE Sr. Staff Reg Tech                                                           | DATE 12/04/2012                                       |
| Type or print name <u>Reesa Holland</u>                                 | E-mail address: <u>Reesa.Holland@ap</u>                                            | PHONE: 432/818-1062                                   |
|                                                                         | / / / n-/ ma                                                                       | $\mathcal{D}$                                         |
| APPROVED B                                                              | TITLE UST- MAG                                                                     | P                                                     |
| Conditions of Approval (if any):                                        | /                                                                                  | -                                                     |
|                                                                         |                                                                                    | )                                                     |
|                                                                         |                                                                                    | 1                                                     |