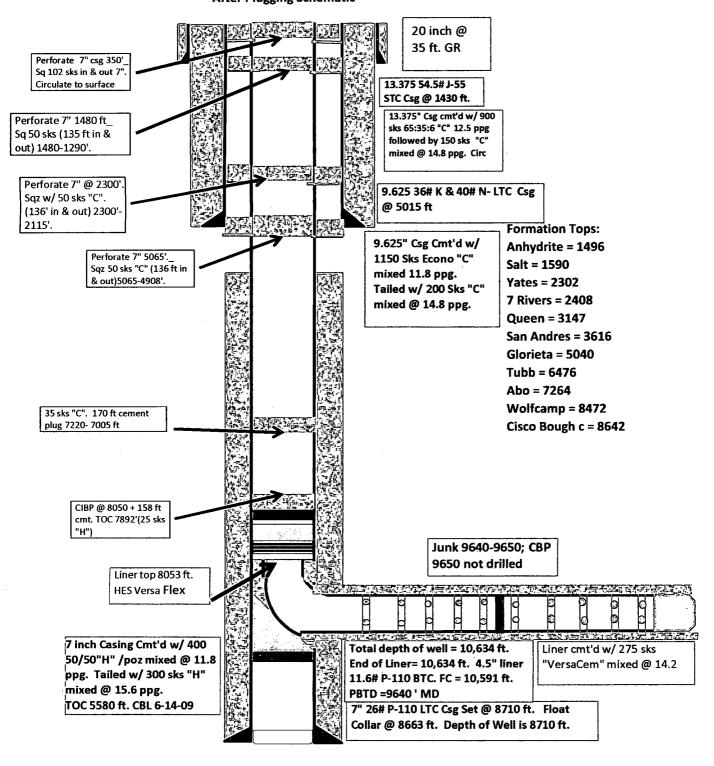

| Submit 3 Copies To Appropriate District Office District I  State of New Mexico Energy, Minerals and Natural Resources                                                                                                                     | Form C-103<br>June 19, 2008                                                                    |  |
|-------------------------------------------------------------------------------------------------------------------------------------------------------------------------------------------------------------------------------------------|------------------------------------------------------------------------------------------------|--|
| 1/25 N P 1 D 11 11 NN 4 00240                                                                                                                                                                                                             | WELL API NO/                                                                                   |  |
| District II 1301 W. Grand Ave., Artesia, NM 88210 District III  1220 South St. Francis Dr.                                                                                                                                                | 30 025 39241                                                                                   |  |
| 1301 W. Grand Ave., Artesia, NM 88270 OIL CONSERVATION DIVISION                                                                                                                                                                           | 5. Indicate Type of Lease                                                                      |  |
|                                                                                                                                                                                                                                           | STATE S FEE                                                                                    |  |
| District IV 1220 S. St. Francis Dr., Santa Fe, NM                                                                                                                                                                                         | 6. State Oil & Gas Lease No.                                                                   |  |
| 87505 SUNDRY NOTICES AND REPORTS ON WELLS                                                                                                                                                                                                 | 7. Lease Name or Unit Agreement Name                                                           |  |
| (DO NOT USE THIS FORM FOR PROPOSALS TO DRILL OR TO DEEPEN OR PLUG BACK TO A DIFFERENT RESERVOIR. USE "APPLICATION FOR PERMIT" (FORM C-101) FOR SUCH PROPOSALS.)                                                                           | Lucky Penny 10 State                                                                           |  |
| 1. Type of Well: Oil Well Gas Well Other                                                                                                                                                                                                  | 8. Well Number # 1 H                                                                           |  |
| 2. Name of Operator                                                                                                                                                                                                                       | 9. OGRID Number                                                                                |  |
| Caza Operating, LLC                                                                                                                                                                                                                       | 249099                                                                                         |  |
| 3. Address of Operator<br>200 N. Loraine, Suite 1550, Midland, Texas 79701                                                                                                                                                                | 10. Pool name or Wildcat  Caprock Upper Penn, East                                             |  |
|                                                                                                                                                                                                                                           | Captock Opper Fellit, East                                                                     |  |
| 4. Well Location Unit Letter P: 660 feet from the South line and 990                                                                                                                                                                      | feet from the East line                                                                        |  |
| Unit Letter P : 660 feet from the South line and 990 Section 10 Township 12S Range 32E                                                                                                                                                    | NMPM County LEA                                                                                |  |
| 11. Elevation (Show whether DR, RKB, RT, GR, etc.                                                                                                                                                                                         |                                                                                                |  |
| 4384ft GR                                                                                                                                                                                                                                 | ' · · · · · · · · · · · · · · · · · · ·                                                        |  |
|                                                                                                                                                                                                                                           |                                                                                                |  |
| Approved for plugging of well bore only.  Punder forms.  Pull www.emnrd.state.nm.us/ocd  Approved for plugging of well bore only.  SUBSEQUENT REPORT OF:  REMEDIAL WORK ALTERING CASING COMMENCE DRILLING OPNS. P AND A CASING/CEMENT JOB |                                                                                                |  |
| P under forms. REMEDIAL WORK ALTERING CASING COMMENCE DRILLING OPNS. P AND A                                                                                                                                                              |                                                                                                |  |
| PULL State nm CASING/CEMEN CASING/CEMEN                                                                                                                                                                                                   | TJOB 🗆                                                                                         |  |
| T www.emnrd.state.nm.us/ocd  COMMENCE DR  CASING/CEMEN  COMMENCE DR  CASING/CEMEN                                                                                                                                                         |                                                                                                |  |
| OTHER: OTHER:                                                                                                                                                                                                                             |                                                                                                |  |
|                                                                                                                                                                                                                                           | d give pertinent dates, including estimated date trach wellbore diagram of proposed completion |  |
| 12-(5-7)-12_Move In Rig Equipment. POH w/ Rods & Pump. N/U BOPE.                                                                                                                                                                          |                                                                                                |  |
| 12-(8-12)-12_POH w/ Tubing. Set wireline CIBP in 7" Casing @ 8050 ft. RIH opened ended tubing.                                                                                                                                            |                                                                                                |  |
| 12-13-12_Mix & Pump 240 bbls mud laden fluid. 25 lbs gel per bbl of liquid. spot 25 sks "H" cement on CIBP @ 8050'. TOC 7892'                                                                                                             |                                                                                                |  |
|                                                                                                                                                                                                                                           | 5 SKS H Cement on CIBP @ 6050 . TOC 7692                                                       |  |
| POH to 7220'. Mix & Pump 35 sks "C" cmt. TOC 7005'.                                                                                                                                                                                       |                                                                                                |  |
| 12-(14-18)-12_Perforate 7" casing 5065'. RIH w/ 7" packer to 4739'. Set packer. Mix & Pump 50 sks "C". Release packer. Tag                                                                                                                |                                                                                                |  |
| Cmt @ 4908'. POH to 1987'. Perforate 7" casing @ 2300'. Set packer. Mix & Pump 50 sks "C". Displace to                                                                                                                                    |                                                                                                |  |
| 2127'. WOC. Release Packer @ 2300'. Tag cmt @ 2115'. Perf @ 1480'. Could not set packer.                                                                                                                                                  |                                                                                                |  |
| 12-(20-21)-12_Set packer @ 1159'. Sqze 50 sks "C". TOC calc 1307'. WOC. Tag @ 1290'. Perf @ 350'. Sqze 102 sks "C".                                                                                                                       |                                                                                                |  |
|                                                                                                                                                                                                                                           |                                                                                                |  |
| Circ cement to surface. Cut off Csg & Conductor. Install Marker. C                                                                                                                                                                        | over up Cellar.                                                                                |  |
| Spud Date: 5/18/09 Rig Release Date:                                                                                                                                                                                                      | 7/25/2009                                                                                      |  |
|                                                                                                                                                                                                                                           |                                                                                                |  |
| I hereby certify that the information above is true and complete to the best of my knowledge                                                                                                                                              | e and belief.                                                                                  |  |
|                                                                                                                                                                                                                                           |                                                                                                |  |
| SIGNATURE Runal C. Lingly TITLE Operations Manager                                                                                                                                                                                        | DATE 1-16-2013                                                                                 |  |
| Type or print name Richard L. Wright  E-mail address: rwright@cazapetro.com  PHONE: 432 682 7424 ext 1006                                                                                                                                 |                                                                                                |  |
| FOI STATE USE ONLY                                                                                                                                                                                                                        |                                                                                                |  |
| APPROVED BY: DATE 1-23-2013                                                                                                                                                                                                               |                                                                                                |  |
| Conditions of Approval (if any):                                                                                                                                                                                                          | DATE 1-23-2013                                                                                 |  |
|                                                                                                                                                                                                                                           | 1                                                                                              |  |