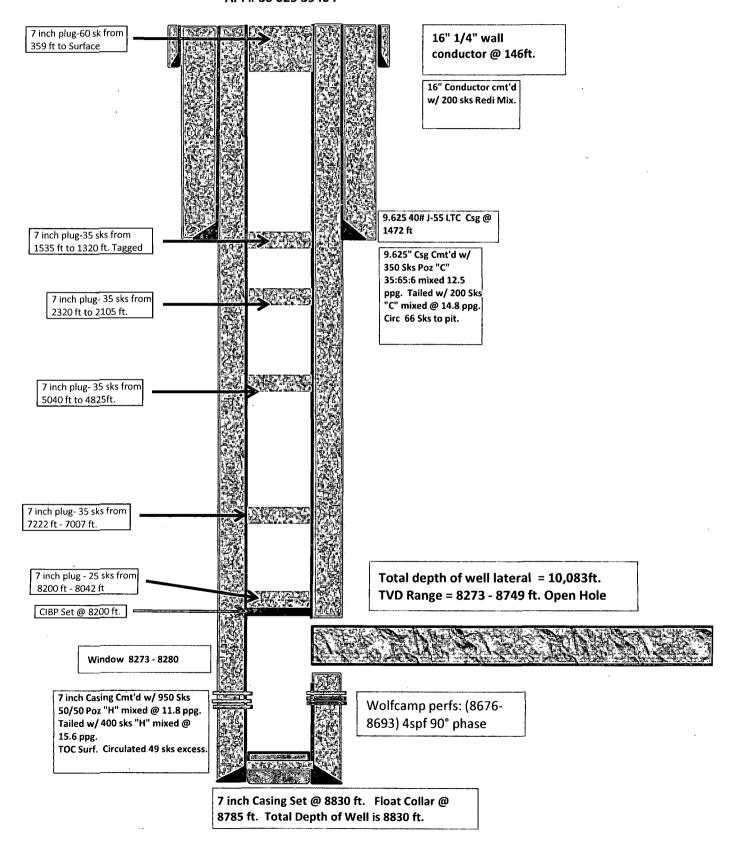

| Submit 3 Copies To Appropriate District Office                                                                   | State of New Mexico                                | Form C-103                                       |  |  |  |  |  |
|------------------------------------------------------------------------------------------------------------------|----------------------------------------------------|--------------------------------------------------|--|--|--|--|--|
| Office  District I  1625 N. French Dr., Hobbs, NM 882400BBS OF                                                   | WELL API NO.                                       |                                                  |  |  |  |  |  |
| District II<br>1301 W. Grand Ave., Artesia, NM 88210<br>District III<br>1000 Rio Brazos Rd., Aztec, NM 87410     | 30 025 39404                                       |                                                  |  |  |  |  |  |
| District III                                                                                                     | 1220 South St. Francis Dr.                         | 5. Indicate Type of Lease STATE FEE              |  |  |  |  |  |
| 1000 Rio Brazos Rd., Aztec, NM 874f0<br>District IV                                                              | Santa Fe, NM 87505                                 | 6. State Oil & Gas Lease No.                     |  |  |  |  |  |
| District IV 1220 S. St. Francis Dr., Santa Fe, NM 87505 RECEI                                                    | <b>NED</b>                                         | VB-1128                                          |  |  |  |  |  |
| SUNDRY NOTICES A                                                                                                 | ND REPORTS ON WELLS                                | 7. Lease Name or Unit Agreement Name             |  |  |  |  |  |
| (DO NOT USE THIS FORM FOR PROPOSALS TO DIFFERENT RESERVOIR. USE "APPLICATION                                     | Moore Cowbell 27 State                             |                                                  |  |  |  |  |  |
| PROPOSALS.)    1. Type of Well: Oil Well ⊠ Gas W                                                                 | 8. Well Number #1H                                 |                                                  |  |  |  |  |  |
| 2. Name of Operator                                                                                              | 9. OGRID Number                                    |                                                  |  |  |  |  |  |
| Caza Ope                                                                                                         | 249099 –<br>10. Pool name or Wildcat               |                                                  |  |  |  |  |  |
| 3. Address of Operator 200 N. Loraine, Suite 1                                                                   | Caprock Wolfcamp, East                             |                                                  |  |  |  |  |  |
| 4. Well Location                                                                                                 |                                                    |                                                  |  |  |  |  |  |
| Unit Letter <u>P</u> : 660                                                                                       | feet from the South line and 99                    |                                                  |  |  |  |  |  |
| Section 27 Township 12 South Range 32 East NMPM Lea County  11. Elevation (Show whether DR, RKB, RT, GR, etc.)   |                                                    |                                                  |  |  |  |  |  |
|                                                                                                                  |                                                    |                                                  |  |  |  |  |  |
| Approved for plugging of well bore only.  C-103 (Specifically for a pending)                                     |                                                    |                                                  |  |  |  |  |  |
| C-103 (Specifically for Subsequent Repo                                                                          | oriate Box to Indicate Nature of Notice,           | Report or Other Data                             |  |  |  |  |  |
| Plugging) which the Plugging which                                                                               | SUB                                                | SEQUENT REPORT OF:                               |  |  |  |  |  |
| under forms.  www.ender.                                                                                         | receipt of Drit of REMEDIAL WOR                    |                                                  |  |  |  |  |  |
| COMMENCE DRILLING OPNS. PAND A                                                                                   |                                                    |                                                  |  |  |  |  |  |
| DOMNHOLE COMMINGE                                                                                                | CASING/CEMEN                                       | I JOB                                            |  |  |  |  |  |
| BOTTH TOLL OCH MININGLE                                                                                          |                                                    |                                                  |  |  |  |  |  |
| OTHER:                                                                                                           | perations (Clearly state all pertinent details, an | d give pertinent dates, including estimated date |  |  |  |  |  |
|                                                                                                                  |                                                    | ttach wellbore diagram of proposed completion    |  |  |  |  |  |
| 12-(26-27)-12_MIRU Plugging Unit. POH                                                                            | w/ Rods & Pump.                                    |                                                  |  |  |  |  |  |
| 1-2-13_Release Anchor. N/U BOPE. POR                                                                             | H w/ tubing & Pump. Set CIBP @ 8200' VIA           | wireline.                                        |  |  |  |  |  |
| 1-3-13_RIH Open Ended to CIBP @ 8200'. Circulate Mud Laden Fluid. Spot 25 sks "H" cmt above plug. TOC 8042'. POH |                                                    |                                                  |  |  |  |  |  |
| to 7222'. Spot 35 sks "C" cmt 722                                                                                | 22-7007'.                                          |                                                  |  |  |  |  |  |
| 1-7-13 POH to 5040'. Spot 35 sks "C" cn                                                                          | nt 5040' to 4825'. POH to 2320'. Spot 35 sk        | ks "C" cmt 2320' - 2105'. POH to 1535'.          |  |  |  |  |  |
| <del>-</del>                                                                                                     | '. WOC. Tag cement @ 1292'. OK.                    |                                                  |  |  |  |  |  |
| 1-8-13_ POH to 359'. Circulate 60 sks cm                                                                         |                                                    |                                                  |  |  |  |  |  |
| 1-9-13_ Dug out cellar. Cut off well head.                                                                       | Install marker. Fill in cellar.                    |                                                  |  |  |  |  |  |
| _ •                                                                                                              |                                                    |                                                  |  |  |  |  |  |
|                                                                                                                  |                                                    | •                                                |  |  |  |  |  |
| Saud Data 11/28/2009                                                                                             |                                                    |                                                  |  |  |  |  |  |
| Spud Date:                                                                                                       | Rig Release Date: 1-17-2013                        |                                                  |  |  |  |  |  |
|                                                                                                                  |                                                    |                                                  |  |  |  |  |  |
| I hereby certify that the information above is                                                                   | s true and complete to the best of my knowledge    | e and belief.                                    |  |  |  |  |  |
| $\Omega I = 0$                                                                                                   |                                                    |                                                  |  |  |  |  |  |
| SIGNATURE Minard L. L.                                                                                           | TITLE Operations Manager                           | DATE_1-17-2013                                   |  |  |  |  |  |
| Type or print name Richard L. Wright For State Use Only                                                          | E <sup>4</sup> mail address: rwright@cazap         | petro.com_PHONE: 432 682 7424 ext 1006           |  |  |  |  |  |
|                                                                                                                  | V/m D-time                                         | 122 7                                            |  |  |  |  |  |
| APPROVED BY: Conditions of Approval (if any):                                                                    | TITLE JST. MG                                      | DATE 1-23-2013                                   |  |  |  |  |  |
| Conditions of Approvas (itality).                                                                                |                                                    | Ost .                                            |  |  |  |  |  |
|                                                                                                                  |                                                    |                                                  |  |  |  |  |  |