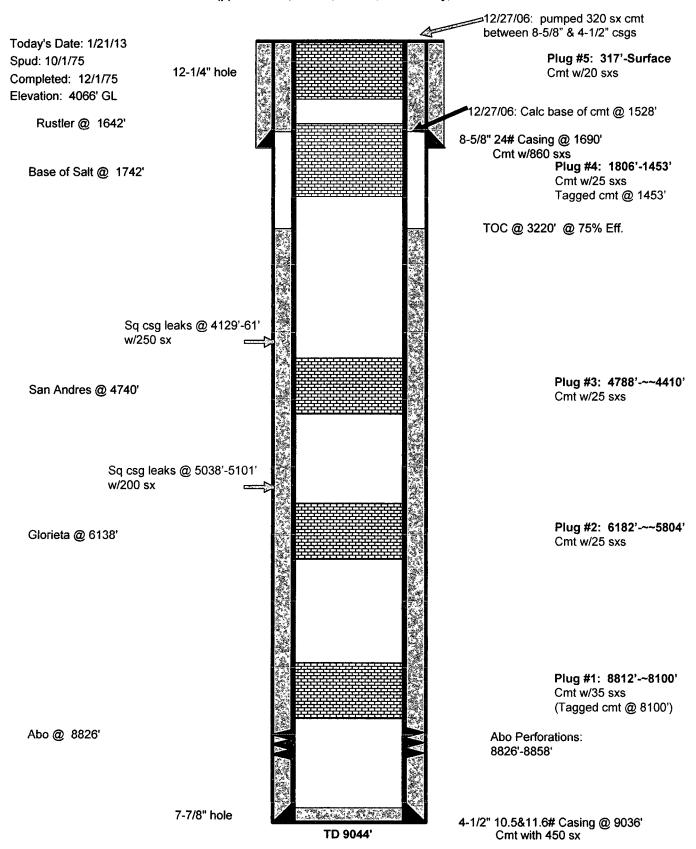

| June 19, 2008                                                                                                                                                                                                                                                                                                                                                                                                                                                                                                                                                                                                                                                                                                                                                                                                                                                                                                                                                                                                                                                                                                                                                                                                                                                                                                                                                                                                                                                                                                                                                                                                                                                                                                                                                                                                                                                                                                                                                                                                                                                                                                                  |
|--------------------------------------------------------------------------------------------------------------------------------------------------------------------------------------------------------------------------------------------------------------------------------------------------------------------------------------------------------------------------------------------------------------------------------------------------------------------------------------------------------------------------------------------------------------------------------------------------------------------------------------------------------------------------------------------------------------------------------------------------------------------------------------------------------------------------------------------------------------------------------------------------------------------------------------------------------------------------------------------------------------------------------------------------------------------------------------------------------------------------------------------------------------------------------------------------------------------------------------------------------------------------------------------------------------------------------------------------------------------------------------------------------------------------------------------------------------------------------------------------------------------------------------------------------------------------------------------------------------------------------------------------------------------------------------------------------------------------------------------------------------------------------------------------------------------------------------------------------------------------------------------------------------------------------------------------------------------------------------------------------------------------------------------------------------------------------------------------------------------------------|
|                                                                                                                                                                                                                                                                                                                                                                                                                                                                                                                                                                                                                                                                                                                                                                                                                                                                                                                                                                                                                                                                                                                                                                                                                                                                                                                                                                                                                                                                                                                                                                                                                                                                                                                                                                                                                                                                                                                                                                                                                                                                                                                                |
| WELL API NO.<br>80-025-25126                                                                                                                                                                                                                                                                                                                                                                                                                                                                                                                                                                                                                                                                                                                                                                                                                                                                                                                                                                                                                                                                                                                                                                                                                                                                                                                                                                                                                                                                                                                                                                                                                                                                                                                                                                                                                                                                                                                                                                                                                                                                                                   |
| 5. Indicate Type of Lease                                                                                                                                                                                                                                                                                                                                                                                                                                                                                                                                                                                                                                                                                                                                                                                                                                                                                                                                                                                                                                                                                                                                                                                                                                                                                                                                                                                                                                                                                                                                                                                                                                                                                                                                                                                                                                                                                                                                                                                                                                                                                                      |
| STATE  FEE                                                                                                                                                                                                                                                                                                                                                                                                                                                                                                                                                                                                                                                                                                                                                                                                                                                                                                                                                                                                                                                                                                                                                                                                                                                                                                                                                                                                                                                                                                                                                                                                                                                                                                                                                                                                                                                                                                                                                                                                                                                                                                                     |
| 5. State Oil & Gas Lease No.                                                                                                                                                                                                                                                                                                                                                                                                                                                                                                                                                                                                                                                                                                                                                                                                                                                                                                                                                                                                                                                                                                                                                                                                                                                                                                                                                                                                                                                                                                                                                                                                                                                                                                                                                                                                                                                                                                                                                                                                                                                                                                   |
| E-794                                                                                                                                                                                                                                                                                                                                                                                                                                                                                                                                                                                                                                                                                                                                                                                                                                                                                                                                                                                                                                                                                                                                                                                                                                                                                                                                                                                                                                                                                                                                                                                                                                                                                                                                                                                                                                                                                                                                                                                                                                                                                                                          |
| 7. Lease Name or Unit Agreement Name                                                                                                                                                                                                                                                                                                                                                                                                                                                                                                                                                                                                                                                                                                                                                                                                                                                                                                                                                                                                                                                                                                                                                                                                                                                                                                                                                                                                                                                                                                                                                                                                                                                                                                                                                                                                                                                                                                                                                                                                                                                                                           |
| YATES STATE                                                                                                                                                                                                                                                                                                                                                                                                                                                                                                                                                                                                                                                                                                                                                                                                                                                                                                                                                                                                                                                                                                                                                                                                                                                                                                                                                                                                                                                                                                                                                                                                                                                                                                                                                                                                                                                                                                                                                                                                                                                                                                                    |
|                                                                                                                                                                                                                                                                                                                                                                                                                                                                                                                                                                                                                                                                                                                                                                                                                                                                                                                                                                                                                                                                                                                                                                                                                                                                                                                                                                                                                                                                                                                                                                                                                                                                                                                                                                                                                                                                                                                                                                                                                                                                                                                                |
| 3. Well Number #1                                                                                                                                                                                                                                                                                                                                                                                                                                                                                                                                                                                                                                                                                                                                                                                                                                                                                                                                                                                                                                                                                                                                                                                                                                                                                                                                                                                                                                                                                                                                                                                                                                                                                                                                                                                                                                                                                                                                                                                                                                                                                                              |
| 0. OGRID Number 277558 /                                                                                                                                                                                                                                                                                                                                                                                                                                                                                                                                                                                                                                                                                                                                                                                                                                                                                                                                                                                                                                                                                                                                                                                                                                                                                                                                                                                                                                                                                                                                                                                                                                                                                                                                                                                                                                                                                                                                                                                                                                                                                                       |
| Colds Number 277550                                                                                                                                                                                                                                                                                                                                                                                                                                                                                                                                                                                                                                                                                                                                                                                                                                                                                                                                                                                                                                                                                                                                                                                                                                                                                                                                                                                                                                                                                                                                                                                                                                                                                                                                                                                                                                                                                                                                                                                                                                                                                                            |
| 0. Pool name or Wildcat:                                                                                                                                                                                                                                                                                                                                                                                                                                                                                                                                                                                                                                                                                                                                                                                                                                                                                                                                                                                                                                                                                                                                                                                                                                                                                                                                                                                                                                                                                                                                                                                                                                                                                                                                                                                                                                                                                                                                                                                                                                                                                                       |
| North Vacuum Abo                                                                                                                                                                                                                                                                                                                                                                                                                                                                                                                                                                                                                                                                                                                                                                                                                                                                                                                                                                                                                                                                                                                                                                                                                                                                                                                                                                                                                                                                                                                                                                                                                                                                                                                                                                                                                                                                                                                                                                                                                                                                                                               |
|                                                                                                                                                                                                                                                                                                                                                                                                                                                                                                                                                                                                                                                                                                                                                                                                                                                                                                                                                                                                                                                                                                                                                                                                                                                                                                                                                                                                                                                                                                                                                                                                                                                                                                                                                                                                                                                                                                                                                                                                                                                                                                                                |
| om the <u>EAST</u> line                                                                                                                                                                                                                                                                                                                                                                                                                                                                                                                                                                                                                                                                                                                                                                                                                                                                                                                                                                                                                                                                                                                                                                                                                                                                                                                                                                                                                                                                                                                                                                                                                                                                                                                                                                                                                                                                                                                                                                                                                                                                                                        |
| MPM Lea County                                                                                                                                                                                                                                                                                                                                                                                                                                                                                                                                                                                                                                                                                                                                                                                                                                                                                                                                                                                                                                                                                                                                                                                                                                                                                                                                                                                                                                                                                                                                                                                                                                                                                                                                                                                                                                                                                                                                                                                                                                                                                                                 |
|                                                                                                                                                                                                                                                                                                                                                                                                                                                                                                                                                                                                                                                                                                                                                                                                                                                                                                                                                                                                                                                                                                                                                                                                                                                                                                                                                                                                                                                                                                                                                                                                                                                                                                                                                                                                                                                                                                                                                                                                                                                                                                                                |
| The state waster with the state of Committee of State of  |
| anost or Other Date                                                                                                                                                                                                                                                                                                                                                                                                                                                                                                                                                                                                                                                                                                                                                                                                                                                                                                                                                                                                                                                                                                                                                                                                                                                                                                                                                                                                                                                                                                                                                                                                                                                                                                                                                                                                                                                                                                                                                                                                                                                                                                            |
| eport or Other Data                                                                                                                                                                                                                                                                                                                                                                                                                                                                                                                                                                                                                                                                                                                                                                                                                                                                                                                                                                                                                                                                                                                                                                                                                                                                                                                                                                                                                                                                                                                                                                                                                                                                                                                                                                                                                                                                                                                                                                                                                                                                                                            |
| EQUENT REPORT OF:                                                                                                                                                                                                                                                                                                                                                                                                                                                                                                                                                                                                                                                                                                                                                                                                                                                                                                                                                                                                                                                                                                                                                                                                                                                                                                                                                                                                                                                                                                                                                                                                                                                                                                                                                                                                                                                                                                                                                                                                                                                                                                              |
| ☐ ALTERING CASING ☐                                                                                                                                                                                                                                                                                                                                                                                                                                                                                                                                                                                                                                                                                                                                                                                                                                                                                                                                                                                                                                                                                                                                                                                                                                                                                                                                                                                                                                                                                                                                                                                                                                                                                                                                                                                                                                                                                                                                                                                                                                                                                                            |
| ING OPNS.□ PAND A / 🛛                                                                                                                                                                                                                                                                                                                                                                                                                                                                                                                                                                                                                                                                                                                                                                                                                                                                                                                                                                                                                                                                                                                                                                                                                                                                                                                                                                                                                                                                                                                                                                                                                                                                                                                                                                                                                                                                                                                                                                                                                                                                                                          |
| INO OLINO: LI FANDA / M                                                                                                                                                                                                                                                                                                                                                                                                                                                                                                                                                                                                                                                                                                                                                                                                                                                                                                                                                                                                                                                                                                                                                                                                                                                                                                                                                                                                                                                                                                                                                                                                                                                                                                                                                                                                                                                                                                                                                                                                                                                                                                        |
| OB                                                                                                                                                                                                                                                                                                                                                                                                                                                                                                                                                                                                                                                                                                                                                                                                                                                                                                                                                                                                                                                                                                                                                                                                                                                                                                                                                                                                                                                                                                                                                                                                                                                                                                                                                                                                                                                                                                                                                                                                                                                                                                                             |
| , —                                                                                                                                                                                                                                                                                                                                                                                                                                                                                                                                                                                                                                                                                                                                                                                                                                                                                                                                                                                                                                                                                                                                                                                                                                                                                                                                                                                                                                                                                                                                                                                                                                                                                                                                                                                                                                                                                                                                                                                                                                                                                                                            |
| ов 🗆 / —                                                                                                                                                                                                                                                                                                                                                                                                                                                                                                                                                                                                                                                                                                                                                                                                                                                                                                                                                                                                                                                                                                                                                                                                                                                                                                                                                                                                                                                                                                                                                                                                                                                                                                                                                                                                                                                                                                                                                                                                                                                                                                                       |
| OB                                                                                                                                                                                                                                                                                                                                                                                                                                                                                                                                                                                                                                                                                                                                                                                                                                                                                                                                                                                                                                                                                                                                                                                                                                                                                                                                                                                                                                                                                                                                                                                                                                                                                                                                                                                                                                                                                                                                                                                                                                                                                                                             |
| ов 🗆 / —                                                                                                                                                                                                                                                                                                                                                                                                                                                                                                                                                                                                                                                                                                                                                                                                                                                                                                                                                                                                                                                                                                                                                                                                                                                                                                                                                                                                                                                                                                                                                                                                                                                                                                                                                                                                                                                                                                                                                                                                                                                                                                                       |
| P&A \square                                                                                                                                                                                                                                                                                                                                                                                                                                                                                                                                                                                                                                                                                                                                                                                                                                                                                                                                                                                                                                                                                                                                                                                                                                                                                                                                                                                                                                                                                                                                                                                                                                                                                                                                                                                                                                                                                                                                                                                                                                                                                                                    |
| P&A                                                                                                                                                                                                                                                                                                                                                                                                                                                                                                                                                                                                                                                                                                                                                                                                                                                                                                                                                                                                                                                                                                                                                                                                                                                                                                                                                                                                                                                                                                                                                                                                                                                                                                                                                                                                                                                                                                                                                                                                                                                                                                                            |
| P&A Square Spotted 25 sx cmt                                                                                                                                                                                                                                                                                                                                                                                                                                                                                                                                                                                                                                                                                                                                                                                                                                                                                                                                                                                                                                                                                                                                                                                                                                                                                                                                                                                                                                                                                                                                                                                                                                                                                                                                                                                                                                                                                                                                                                                                                                                                                                   |
| P&A Square Description    On location. Wireline tagged @ 8787'. O'. Circ P&A gel water. Spotted 25 sx cmt    W/tbg @ 317', circ 20 sx cmt down tbg &                                                                                                                                                                                                                                                                                                                                                                                                                                                                                                                                                                                                                                                                                                                                                                                                                                                                                                                                                                                                                                                                                                                                                                                                                                                                                                                                                                                                                                                                                                                                                                                                                                                                                                                                                                                                                                         |
| P&A Square Spotted 25 sx cmt                                                                                                                                                                                                                                                                                                                                                                                                                                                                                                                                                                                                                                                                                                                                                                                                                                                                                                                                                                                                                                                                                                                                                                                                                                                                                                                                                                                                                                                                                                                                                                                                                                                                                                                                                                                                                                                                                                                                                                                                                                                                                                   |
| P&A Square Description    On location. Wireline tagged @ 8787'. O'. Circ P&A gel water. Spotted 25 sx cmt    W/tbg @ 317', circ 20 sx cmt down tbg &                                                                                                                                                                                                                                                                                                                                                                                                                                                                                                                                                                                                                                                                                                                                                                                                                                                                                                                                                                                                                                                                                                                                                                                                                                                                                                                                                                                                                                                                                                                                                                                                                                                                                                                                                                                                                                         |
| P&A Square Description    On location. Wireline tagged @ 8787'. O'. Circ P&A gel water. Spotted 25 sx cmt    W/tbg @ 317', circ 20 sx cmt down tbg &                                                                                                                                                                                                                                                                                                                                                                                                                                                                                                                                                                                                                                                                                                                                                                                                                                                                                                                                                                                                                                                                                                                                                                                                                                                                                                                                                                                                                                                                                                                                                                                                                                                                                                                                                                                                                                         |
| P&A Square Description    On location. Wireline tagged @ 8787'. O'. Circ P&A gel water. Spotted 25 sx cmt    W/tbg @ 317', circ 20 sx cmt down tbg &                                                                                                                                                                                                                                                                                                                                                                                                                                                                                                                                                                                                                                                                                                                                                                                                                                                                                                                                                                                                                                                                                                                                                                                                                                                                                                                                                                                                                                                                                                                                                                                                                                                                                                                                                                                                                                         |
| P&A Square Description    On location. Wireline tagged @ 8787'. O'. Circ P&A gel water. Spotted 25 sx cmt    W/tbg @ 317', circ 20 sx cmt down tbg &                                                                                                                                                                                                                                                                                                                                                                                                                                                                                                                                                                                                                                                                                                                                                                                                                                                                                                                                                                                                                                                                                                                                                                                                                                                                                                                                                                                                                                                                                                                                                                                                                                                                                                                                                                                                                                         |
| P&A Square Description    On location. Wireline tagged @ 8787'. O'. Circ P&A gel water. Spotted 25 sx cmt    W/tbg @ 317', circ 20 sx cmt down tbg &                                                                                                                                                                                                                                                                                                                                                                                                                                                                                                                                                                                                                                                                                                                                                                                                                                                                                                                                                                                                                                                                                                                                                                                                                                                                                                                                                                                                                                                                                                                                                                                                                                                                                                                                                                                                                                         |
| P&A Square pertinent dates, including estimated date the wellbore diagram of proposed completion on location. Wireline tagged @ 8787'.  O'. Circ P&A gel water. Spotted 25 sx cmt. W/tbg @ 317', circ 20 sx cmt down tbg & 1/16/13. Cut off anchors & restored                                                                                                                                                                                                                                                                                                                                                                                                                                                                                                                                                                                                                                                                                                                                                                                                                                                                                                                                                                                                                                                                                                                                                                                                                                                                                                                                                                                                                                                                                                                                                                                                                                                                                                                                                                                                                                                                 |
| P&A  Live pertinent dates, including estimated date the wellbore diagram of proposed completion  On location. Wireline tagged @ 8787'.  O'. Circ P&A gel water. Spotted 25 sx cmt.  W/tbg @ 317', circ 20 sx cmt down tbg & 1/16/13. Cut off anchors & restored                                                                                                                                                                                                                                                                                                                                                                                                                                                                                                                                                                                                                                                                                                                                                                                                                                                                                                                                                                                                                                                                                                                                                                                                                                                                                                                                                                                                                                                                                                                                                                                                                                                                                                                                                                                                                                                                |
| P&A  ive pertinent dates, including estimated date the wellbore diagram of proposed completion  on location. Wireline tagged @ 8787'.  ive pertinent dates, including estimated date the wellbore diagram of proposed completion  on location. Wireline tagged @ 8787'.  ive pertinent dates, including estimated date the wellbore diagram of proposed completion  on location. Wireline tagged @ 8787'.  ive pertinent dates, including estimated date the wellbore diagram of proposed completion  on location. Wireline tagged @ 8787'.  ive pertinent dates, including estimated date the wellbore diagram of proposed completion  on location. Wireline tagged @ 8787'.  ive pertinent dates, including estimated date the wellbore diagram of proposed completion  on location. Wireline tagged @ 8787'.  ive pertinent dates, including estimated date the wellbore diagram of proposed completion  on location. Wireline tagged @ 8787'.  ive pertinent dates, including estimated date the wellbore diagram of proposed completion  on location. Wireline tagged @ 8787'.  ive pertinent dates, including estimated date the wellbore diagram of proposed completion  on location. Wireline tagged @ 8787'.  ive pertinent dates, including estimated date the wellbore da |
| P&A  Live pertinent dates, including estimated date the wellbore diagram of proposed completion  On location. Wireline tagged @ 8787'.  O'. Circ P&A gel water. Spotted 25 sx cmt.  W/tbg @ 317', circ 20 sx cmt down tbg & 1/16/13. Cut off anchors & restored                                                                                                                                                                                                                                                                                                                                                                                                                                                                                                                                                                                                                                                                                                                                                                                                                                                                                                                                                                                                                                                                                                                                                                                                                                                                                                                                                                                                                                                                                                                                                                                                                                                                                                                                                                                                                                                                |
| P&A  Live pertinent dates, including estimated date the wellbore diagram of proposed completion  On location. Wireline tagged @ 8787'.  O'. Circ P&A gel water. Spotted 25 sx cmt.  W/tbg @ 317', circ 20 sx cmt down tbg & 1/16/13. Cut off anchors & restored  D/31/75  Ind belief.  DATE 1/21/13                                                                                                                                                                                                                                                                                                                                                                                                                                                                                                                                                                                                                                                                                                                                                                                                                                                                                                                                                                                                                                                                                                                                                                                                                                                                                                                                                                                                                                                                                                                                                                                                                                                                                                                                                                                                                            |
| P&A  Live pertinent dates, including estimated date the wellbore diagram of proposed completion  On location. Wireline tagged @ 8787'.  O'. Circ P&A gel water. Spotted 25 sx cmt.  W/tbg @ 317', circ 20 sx cmt down tbg & 1/16/13. Cut off anchors & restored  DATE 1/21/13  COM PHONE: 505-327-4573                                                                                                                                                                                                                                                                                                                                                                                                                                                                                                                                                                                                                                                                                                                                                                                                                                                                                                                                                                                                                                                                                                                                                                                                                                                                                                                                                                                                                                                                                                                                                                                                                                                                                                                                                                                                                         |
| P&A  Live pertinent dates, including estimated date the wellbore diagram of proposed completion  On location. Wireline tagged @ 8787'.  O'. Circ P&A gel water. Spotted 25 sx cmt.  W/tbg @ 317', circ 20 sx cmt down tbg & 1/16/13. Cut off anchors & restored  D/31/75  Ind belief.  DATE 1/21/13                                                                                                                                                                                                                                                                                                                                                                                                                                                                                                                                                                                                                                                                                                                                                                                                                                                                                                                                                                                                                                                                                                                                                                                                                                                                                                                                                                                                                                                                                                                                                                                                                                                                                                                                                                                                                            |
| P&A  Live pertinent dates, including estimated date the wellbore diagram of proposed completion  On location. Wireline tagged @ 8787'.  O'. Circ P&A gel water. Spotted 25 sx cmt.  W/tbg @ 317', circ 20 sx cmt down tbg & 1/16/13. Cut off anchors & restored  DATE 1/21/13  COM PHONE: 505-327-4573                                                                                                                                                                                                                                                                                                                                                                                                                                                                                                                                                                                                                                                                                                                                                                                                                                                                                                                                                                                                                                                                                                                                                                                                                                                                                                                                                                                                                                                                                                                                                                                                                                                                                                                                                                                                                         |
| P&A  Live pertinent dates, including estimated date the wellbore diagram of proposed completion  On location. Wireline tagged @ 8787'.  O'. Circ P&A gel water. Spotted 25 sx cmt.  W/tbg @ 317', circ 20 sx cmt down tbg & 1/16/13. Cut off anchors & restored  DATE 1/21/13  COM PHONE: 505-327-4573                                                                                                                                                                                                                                                                                                                                                                                                                                                                                                                                                                                                                                                                                                                                                                                                                                                                                                                                                                                                                                                                                                                                                                                                                                                                                                                                                                                                                                                                                                                                                                                                                                                                                                                                                                                                                         |
|                                                                                                                                                                                                                                                                                                                                                                                                                                                                                                                                                                                                                                                                                                                                                                                                                                                                                                                                                                                                                                                                                                                                                                                                                                                                                                                                                                                                                                                                                                                                                                                                                                                                                                                                                                                                                                                                                                                                                                                                                                                                                                                                |