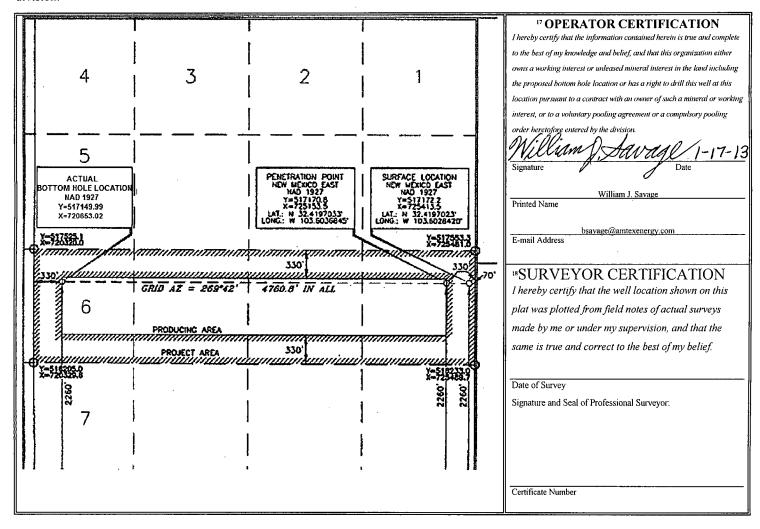

|                            | •                       |             | <sup>2</sup> Pool Code | e         | <sup>3</sup> Pool Name  |                        |               |                |        |  |  |  |
|----------------------------|-------------------------|-------------|------------------------|-----------|-------------------------|------------------------|---------------|----------------|--------|--|--|--|
| 3                          | 30-025-40519            |             |                        |           |                         | Legg, Bone Spring      |               |                |        |  |  |  |
| <sup>4</sup> Property Code |                         |             | <del></del>            |           | ; 6 V                   | 6 Well Number          |               |                |        |  |  |  |
| 39168                      |                         |             |                        |           |                         | 1Н                     |               |                |        |  |  |  |
| 7 OGRID No.                |                         |             |                        |           |                         | <sup>9</sup> Elevation |               |                |        |  |  |  |
| 000785                     |                         |             |                        |           |                         | 3655.0'                |               |                |        |  |  |  |
|                            |                         |             |                        |           | <sup>10</sup> Surface L | ocation                |               |                |        |  |  |  |
| UL or lot no.              | Section                 | Township Ra |                        | Lot Idn   | Feet from the           | North/South line       | Feet from the | East/West line | County |  |  |  |
| I                          | 6                       | 22 S        | 33E                    |           | 2260                    | S                      | 70            | E              | LEA    |  |  |  |
|                            |                         | <b>L</b>    | " Bo                   | ttom Ho   | le Location If          | Different Fron         | n Surface     |                |        |  |  |  |
| UL or lot no.              | Section                 | Township    | Range                  | Lot Idn   | Feet from the           | North/South line       | Feet from the | East/West line | County |  |  |  |
| 6                          | 6                       | 228         | 33E                    |           | 2238 2248               | s                      | 4831 235      | Ew             | LEA    |  |  |  |
| 12 Dedicated Acre          | s <sup>13</sup> Joint o | r Infill    | Consolidation          | Code 15 O | rder No.                |                        |               |                |        |  |  |  |
|                            |                         |             |                        |           |                         |                        |               |                |        |  |  |  |