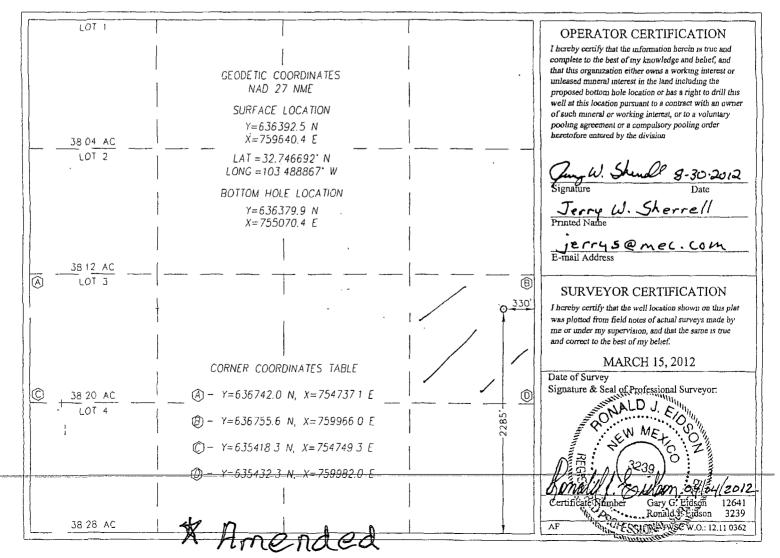

## WELL LOCATION AND ACREAGE DEDICATION PLAT

| API Number<br>30-035-40533 | 97930 ×           | 76 Pool Name<br>WC-025 G-06 5183518A; | Bone Spring |
|----------------------------|-------------------|---------------------------------------|-------------|
| Property Code              | Proj<br>BLACK JAC | Well Number                           |             |
|                            |                   | Elevation                             |             |
| OGRID No.<br>013837        | MACK ENERG        | 3956'                                 |             |
|                            | Surfa             | ce Location                           |             |

UL or lot No. Lot Idn Feet from the North/South line Section Township Range Feet from the East/West line County Lea I 18 18-S 3**5**-E 2285 SOUTH 330 EDDY EAST

Bottom Hole Location If Different From Surface .

| UL or lot No.   | Section  | Township | Range          | Lot Idn | Feet from the | North/South line | Feet from the | East/West line | County |  |
|-----------------|----------|----------|----------------|---------|---------------|------------------|---------------|----------------|--------|--|
|                 |          |          |                |         |               |                  |               |                |        |  |
| Dedicated Acres | Joint or | Infill C | onsolidation C | ode Ord | er No.        | L                | I             |                |        |  |