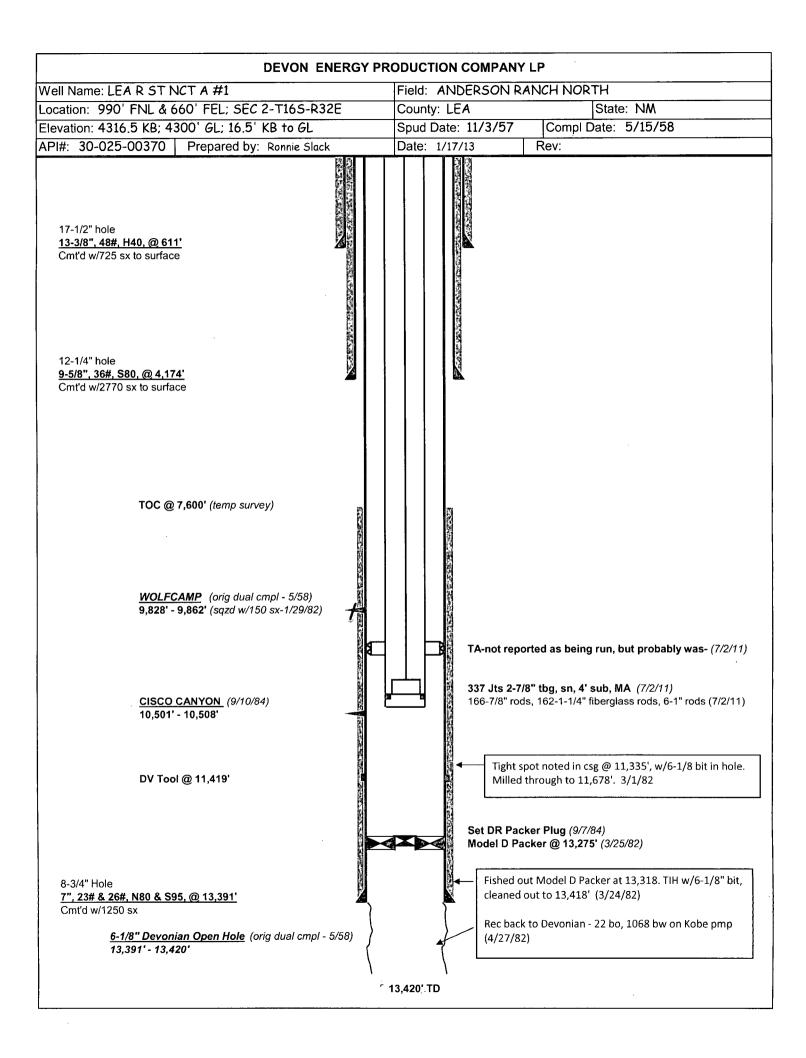

| Submit 1 Copy To Appropriate District Office                                                                                                                    | State of New Mexico                                              |                          | Form C-103                              |                        |
|-----------------------------------------------------------------------------------------------------------------------------------------------------------------|------------------------------------------------------------------|--------------------------|-----------------------------------------|------------------------|
| <u>District I</u> – (575) 393-6161                                                                                                                              | strict I – (575) 393-6161 Energy, Minerals and Natural Resources |                          | WELL ADINO                              | Revised August 1, 2011 |
| 1625 N. French Dr., Hobbs, NM 88240  District II – (575) 748-1283                                                                                               |                                                                  | WELL API NO.<br>30-025-  | 00370                                   |                        |
| 811 S. First St., Artesia, NM 88210 HOBBS QUECONSERVATION DIVISION                                                                                              |                                                                  |                          | 5. Indicate Type of                     |                        |
| District III – (505) 334-6178 1220 South St. Francis Dr. 1000 Rio Brazos Rd., Aztec, NM 87410                                                                   |                                                                  | STATE 🛛                  | FEE                                     |                        |
| 1000 Rio Brazos Rd., Aztec, NM 87410 <u>District IV</u> – (505) 476-3460  1220 S. St. Francis Dr., Santa Fe, NM 87505  Santa Fe, NM 87505                       |                                                                  |                          | 6. State Oil & Gas I                    | Lease No.              |
| SUNDRY NOTICES AND REPORTS ON WELLS                                                                                                                             |                                                                  |                          |                                         | Jnit Agreement Name    |
| (DO NOT USE THIS FORM FOR PROPOSALS TO DRILL OR TO DEEPEN OR PLUG BACK TO A DIFFERENT RESERVOIR. USE "APPLICATION FOR PERMIT" (FORM C-101) FOR SUCH PROPOSALS.) |                                                                  |                          | Lea R State NCT-A                       |                        |
| 1. Type of Well: Oil Well Gas Well Other                                                                                                                        |                                                                  |                          | 8. Well Number 001 9. OGRID Number      |                        |
| 2. Name of Operator / Devon Energy Production Company, L.P.                                                                                                     |                                                                  |                          | 6137                                    |                        |
| 3. Address of Operator                                                                                                                                          |                                                                  | 10. Pool name or Wildcat |                                         |                        |
| 333 W. Sheridan, Oklahoma City, OK 73102 Phone: (405) 552-7970                                                                                                  |                                                                  |                          | Scanlon Draw; Bone Spring               |                        |
| 4. Well Location                                                                                                                                                |                                                                  |                          |                                         |                        |
| Unit Letter A: 990 feet from the North line and 660 feet from the East line                                                                                     |                                                                  |                          |                                         |                        |
| Section 2                                                                                                                                                       | Township 16S  11. Elevation (Show whether DR)                    | Range 32E                | NMPM                                    | Lea, County /          |
|                                                                                                                                                                 | 11. Lievation (Snow whether DR,                                  | , RRD, RT, OR, etc.)     | * * * * * * * * * * * * * * * * * * * * |                        |
| 12. Check Appropriate Box to Indicate Nature of Notice, Report or Other Data                                                                                    |                                                                  |                          |                                         |                        |
|                                                                                                                                                                 |                                                                  |                          |                                         |                        |
| NOTICE OF INTENTION TO:  PERFORM REMEDIAL WORK □ PLUG AND ABANDON □ REMEDIAL WORK □ ALTERING CASING                                                             |                                                                  |                          |                                         |                        |
| PERFORM REMEDIAL WORK ☐ PLUG AND ABANDON ☐ REMEDIAL WORK ☐ ALTERING CASING  TEMPORARILY ABANDON ☒ CHANGE PLANS ☐ COMMENCE DRILLING OPNS.☐ P AND A               |                                                                  |                          |                                         | LTERING CASING  AND A  |
| PULL OR ALTER CASING   MULTIPLE COMPL   CASING/CEMENT JOB                                                                                                       |                                                                  |                          |                                         |                        |
| DOWNHOLE COMMINGLE                                                                                                                                              |                                                                  |                          | _                                       |                        |
| OTHER                                                                                                                                                           |                                                                  | OTUED.                   |                                         |                        |
| OTHER:  OTHER:  OTHER:  13. Describe proposed or completed operations. (Clearly state all pertinent details, and give pertinent dates, including estimated date |                                                                  |                          |                                         |                        |
| of starting any proposed work). SEE RULE 19.15.7.14 NMAC. For Multiple Completions: Attach wellbore diagram of proposed completion or recompletion.             |                                                                  |                          |                                         |                        |
| Devon Energy Production Company, LP respectfully requests approval to run an MIT on the referenced well as follows:                                             |                                                                  |                          |                                         |                        |
| MIRU pump truck. Pressure up csg. to 500 psi for 30 minutes, using a chart type pressure recorder. RDMO pump truck.                                             |                                                                  |                          |                                         |                        |
| 10,475                                                                                                                                                          |                                                                  |                          |                                         |                        |
| CIBP will be set at 10,180 over the existing Cisco Canyon perfs. & dump bail 35' of cmt on top.                                                                 |                                                                  |                          |                                         |                        |
| TA'ing will bring well into OCD compliance, until well can be evaluated. Evaluation to be done within the next year.                                            |                                                                  |                          |                                         |                        |
|                                                                                                                                                                 |                                                                  |                          |                                         |                        |
| •                                                                                                                                                               |                                                                  | f.                       |                                         | ă                      |
|                                                                                                                                                                 |                                                                  |                          |                                         |                        |
|                                                                                                                                                                 |                                                                  |                          |                                         |                        |
|                                                                                                                                                                 |                                                                  |                          |                                         |                        |
| CONDITION OF APPROVAL FOR office 24 hours prior to running MIT                                                                                                  | FA: Notify OCD Hobbs<br>Test & Chart                             |                          |                                         |                        |
| I hereby certify that the information above is true and complete to the best of my knowledge and belief.                                                        |                                                                  |                          |                                         |                        |
|                                                                                                                                                                 |                                                                  |                          |                                         |                        |
| SIGNATURE: July Wos                                                                                                                                             | MAAA TITLE: Regulatory                                           | Compliance Associa       | ate DATE:                               | 01/22/13               |
| Type or print name: Erin Workman                                                                                                                                | E-mail address: I                                                | Erin.workman@dvn.c       | om PHONE:                               | 405-552-7970           |
| For State Use Only                                                                                                                                              |                                                                  |                          |                                         |                        |
| APPROVED BY                                                                                                                                                     | TITLE / )                                                        | J. MIT                   | DAT                                     | 1-28-2013              |
| Conditions of Approval (if any).                                                                                                                                |                                                                  |                          |                                         | ' . <del> /</del>      |
|                                                                                                                                                                 | . •                                                              | -                        |                                         | 7                      |