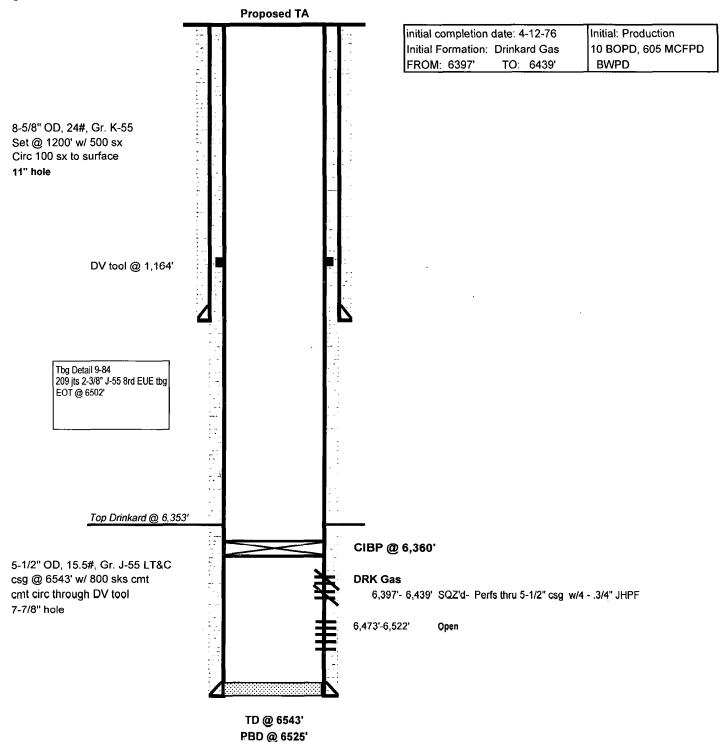

| Office State of New Mexico                                                                                                                                                                                                                                                                                                                                                                                                                                                                                                                                                                                                                                                                                                                                                                                                                                                                                                                                                                                                                                                                                                                                                                                                                                                                                                                                                                                                                                                                                                                                                                                                                                                                                                                                                                                                                                                                                                                                                                                                                                                                                                     | Form C-103                              |
|--------------------------------------------------------------------------------------------------------------------------------------------------------------------------------------------------------------------------------------------------------------------------------------------------------------------------------------------------------------------------------------------------------------------------------------------------------------------------------------------------------------------------------------------------------------------------------------------------------------------------------------------------------------------------------------------------------------------------------------------------------------------------------------------------------------------------------------------------------------------------------------------------------------------------------------------------------------------------------------------------------------------------------------------------------------------------------------------------------------------------------------------------------------------------------------------------------------------------------------------------------------------------------------------------------------------------------------------------------------------------------------------------------------------------------------------------------------------------------------------------------------------------------------------------------------------------------------------------------------------------------------------------------------------------------------------------------------------------------------------------------------------------------------------------------------------------------------------------------------------------------------------------------------------------------------------------------------------------------------------------------------------------------------------------------------------------------------------------------------------------------|-----------------------------------------|
| <u>District I – (575) 393-6161</u> Energy, Minerals and Natural Resource                                                                                                                                                                                                                                                                                                                                                                                                                                                                                                                                                                                                                                                                                                                                                                                                                                                                                                                                                                                                                                                                                                                                                                                                                                                                                                                                                                                                                                                                                                                                                                                                                                                                                                                                                                                                                                                                                                                                                                                                                                                       | WELLADING -                             |
| District II - (575) 748-1283                                                                                                                                                                                                                                                                                                                                                                                                                                                                                                                                                                                                                                                                                                                                                                                                                                                                                                                                                                                                                                                                                                                                                                                                                                                                                                                                                                                                                                                                                                                                                                                                                                                                                                                                                                                                                                                                                                                                                                                                                                                                                                   | 30-025-25252                            |
| District II – (575) 748-1283 811 S. First St., Artesia, NM 88210 District III – (505) 334-6178 HOBBS 1220 South St. Francis Dr.                                                                                                                                                                                                                                                                                                                                                                                                                                                                                                                                                                                                                                                                                                                                                                                                                                                                                                                                                                                                                                                                                                                                                                                                                                                                                                                                                                                                                                                                                                                                                                                                                                                                                                                                                                                                                                                                                                                                                                                                | 5. Indicate Type of Lease STATE FEE FEE |
| 1000 Rio Brazos Rd., Aztec, NM 87410<br><u>District IV</u> – (505) 476-3460  Santa Fe, NM 87505                                                                                                                                                                                                                                                                                                                                                                                                                                                                                                                                                                                                                                                                                                                                                                                                                                                                                                                                                                                                                                                                                                                                                                                                                                                                                                                                                                                                                                                                                                                                                                                                                                                                                                                                                                                                                                                                                                                                                                                                                                | 6. State Oil & Gas Lease No.            |
| 1000 Rio Brazos Rd., Aztec, NM 87410  District IV – (505) 476-3460  1220 S. St. Francis Dr., Santa Fe, NM JAN 28  87505  St. Francis Dr., Santa Fe, NM JAN 28  1220 South St. Francis Dr.  Santa Fe, NM 87505                                                                                                                                                                                                                                                                                                                                                                                                                                                                                                                                                                                                                                                                                                                                                                                                                                                                                                                                                                                                                                                                                                                                                                                                                                                                                                                                                                                                                                                                                                                                                                                                                                                                                                                                                                                                                                                                                                                  |                                         |
| SUNDRY NOTICES AND REPORTS ON WELLS  (DO NOT USE THIS FORM FOR PROPOSANTS OF DRILL OR TO DEEPEN OR PLUG BACK TO A DIFFERENT RESERVOIR. USE "APPLICATION FOR PERMIT" (FORM C-101) FOR SUCH PROPOSALS.)                                                                                                                                                                                                                                                                                                                                                                                                                                                                                                                                                                                                                                                                                                                                                                                                                                                                                                                                                                                                                                                                                                                                                                                                                                                                                                                                                                                                                                                                                                                                                                                                                                                                                                                                                                                                                                                                                                                          | '                                       |
| 1. Type of Well: Oil Well Gas Well                                                                                                                                                                                                                                                                                                                                                                                                                                                                                                                                                                                                                                                                                                                                                                                                                                                                                                                                                                                                                                                                                                                                                                                                                                                                                                                                                                                                                                                                                                                                                                                                                                                                                                                                                                                                                                                                                                                                                                                                                                                                                             | 8. Well Number 414                      |
| 2. Name of Operator CHEVRON U.S.A. INC.                                                                                                                                                                                                                                                                                                                                                                                                                                                                                                                                                                                                                                                                                                                                                                                                                                                                                                                                                                                                                                                                                                                                                                                                                                                                                                                                                                                                                                                                                                                                                                                                                                                                                                                                                                                                                                                                                                                                                                                                                                                                                        | 9. OGRID Number 4323                    |
| <ol> <li>Address of Operator</li> <li>SMITH ROAD, MIDLAND, TEXAS 79705</li> </ol>                                                                                                                                                                                                                                                                                                                                                                                                                                                                                                                                                                                                                                                                                                                                                                                                                                                                                                                                                                                                                                                                                                                                                                                                                                                                                                                                                                                                                                                                                                                                                                                                                                                                                                                                                                                                                                                                                                                                                                                                                                              | 10. Pool name or Wildcat DRINKARD       |
| 4. Well Location                                                                                                                                                                                                                                                                                                                                                                                                                                                                                                                                                                                                                                                                                                                                                                                                                                                                                                                                                                                                                                                                                                                                                                                                                                                                                                                                                                                                                                                                                                                                                                                                                                                                                                                                                                                                                                                                                                                                                                                                                                                                                                               |                                         |
| Unit Letter H: 1728 feet from the NORTH line and 1250 feet from the EAST line                                                                                                                                                                                                                                                                                                                                                                                                                                                                                                                                                                                                                                                                                                                                                                                                                                                                                                                                                                                                                                                                                                                                                                                                                                                                                                                                                                                                                                                                                                                                                                                                                                                                                                                                                                                                                                                                                                                                                                                                                                                  |                                         |
| Section 28 Township 21-S Range 37-E  11. Elevation (Show whether DR, RKB, RT, G                                                                                                                                                                                                                                                                                                                                                                                                                                                                                                                                                                                                                                                                                                                                                                                                                                                                                                                                                                                                                                                                                                                                                                                                                                                                                                                                                                                                                                                                                                                                                                                                                                                                                                                                                                                                                                                                                                                                                                                                                                                | NMPM County LEA                         |
| 11. Elevation (Snow whether DR, RRB, R1, O                                                                                                                                                                                                                                                                                                                                                                                                                                                                                                                                                                                                                                                                                                                                                                                                                                                                                                                                                                                                                                                                                                                                                                                                                                                                                                                                                                                                                                                                                                                                                                                                                                                                                                                                                                                                                                                                                                                                                                                                                                                                                     | rk, etc.)                               |
| 12. Check Appropriate Box to Indicate Nature of Notice, Report or Other Data  NOTICE OF INTENTION TO:  SUBSEQUENT REPORT OF:                                                                                                                                                                                                                                                                                                                                                                                                                                                                                                                                                                                                                                                                                                                                                                                                                                                                                                                                                                                                                                                                                                                                                                                                                                                                                                                                                                                                                                                                                                                                                                                                                                                                                                                                                                                                                                                                                                                                                                                                   |                                         |
| PERFORM REMEDIAL WORK   PLUG AND ABANDON   REMEDIAL WORK   ALTERING CASING   COMMENCE DRILLING OPNS   P AND A   DOWNHOLE COMMINGLE   COMPL   CASING/CEMENT JOB   CASIN |                                         |
| OTHER: INTENT TO TEMPORARILY ABANDON OTHER:                                                                                                                                                                                                                                                                                                                                                                                                                                                                                                                                                                                                                                                                                                                                                                                                                                                                                                                                                                                                                                                                                                                                                                                                                                                                                                                                                                                                                                                                                                                                                                                                                                                                                                                                                                                                                                                                                                                                                                                                                                                                                    |                                         |
| 13. Describe proposed or completed operations. (Clearly state all pertinent details, and give pertinent dates, including estimated date of starting any proposed work). SEE RULE 19.15.7.14 NMAC. For Multiple Completions: Attach wellbore diagram of proposed completion or recompletion.                                                                                                                                                                                                                                                                                                                                                                                                                                                                                                                                                                                                                                                                                                                                                                                                                                                                                                                                                                                                                                                                                                                                                                                                                                                                                                                                                                                                                                                                                                                                                                                                                                                                                                                                                                                                                                    |                                         |
| CHEVRON U.S.A. INC. INTENDS TO TEMPORARILY ABANDON THE SUBJECT WELL.                                                                                                                                                                                                                                                                                                                                                                                                                                                                                                                                                                                                                                                                                                                                                                                                                                                                                                                                                                                                                                                                                                                                                                                                                                                                                                                                                                                                                                                                                                                                                                                                                                                                                                                                                                                                                                                                                                                                                                                                                                                           |                                         |
| THIS WELL IS CURRENTLY UNECONOMIC TO PRODUCE AND IS GOING TO BE EVALUATED AS AN INJECTOR CONVERSION WITH THE CENTRAL DRINKARD UNIT.                                                                                                                                                                                                                                                                                                                                                                                                                                                                                                                                                                                                                                                                                                                                                                                                                                                                                                                                                                                                                                                                                                                                                                                                                                                                                                                                                                                                                                                                                                                                                                                                                                                                                                                                                                                                                                                                                                                                                                                            |                                         |
| THE INTENDED PROCEDURE IS AS FOLLOWS:  1) PULL PRODUCTION EQUIPMENT.  2) SET CIBP @ 6360'.  3) TEST AS REQUIRED.                                                                                                                                                                                                                                                                                                                                                                                                                                                                                                                                                                                                                                                                                                                                                                                                                                                                                                                                                                                                                                                                                                                                                                                                                                                                                                                                                                                                                                                                                                                                                                                                                                                                                                                                                                                                                                                                                                                                                                                                               |                                         |
| PLEASE FIND ATTACHED, THE WELLBORE DIAGRAM, AND C-144 INFORMATION.                                                                                                                                                                                                                                                                                                                                                                                                                                                                                                                                                                                                                                                                                                                                                                                                                                                                                                                                                                                                                                                                                                                                                                                                                                                                                                                                                                                                                                                                                                                                                                                                                                                                                                                                                                                                                                                                                                                                                                                                                                                             |                                         |
|                                                                                                                                                                                                                                                                                                                                                                                                                                                                                                                                                                                                                                                                                                                                                                                                                                                                                                                                                                                                                                                                                                                                                                                                                                                                                                                                                                                                                                                                                                                                                                                                                                                                                                                                                                                                                                                                                                                                                                                                                                                                                                                                |                                         |
| Spud Date: Rig Release Date:                                                                                                                                                                                                                                                                                                                                                                                                                                                                                                                                                                                                                                                                                                                                                                                                                                                                                                                                                                                                                                                                                                                                                                                                                                                                                                                                                                                                                                                                                                                                                                                                                                                                                                                                                                                                                                                                                                                                                                                                                                                                                                   |                                         |
|                                                                                                                                                                                                                                                                                                                                                                                                                                                                                                                                                                                                                                                                                                                                                                                                                                                                                                                                                                                                                                                                                                                                                                                                                                                                                                                                                                                                                                                                                                                                                                                                                                                                                                                                                                                                                                                                                                                                                                                                                                                                                                                                |                                         |
| I hereby certify that the information above is true and complete to the best of my knowledge and belief.                                                                                                                                                                                                                                                                                                                                                                                                                                                                                                                                                                                                                                                                                                                                                                                                                                                                                                                                                                                                                                                                                                                                                                                                                                                                                                                                                                                                                                                                                                                                                                                                                                                                                                                                                                                                                                                                                                                                                                                                                       |                                         |
| SIGNATURE SULLE SIGNATURE DATE: 01-23-2013                                                                                                                                                                                                                                                                                                                                                                                                                                                                                                                                                                                                                                                                                                                                                                                                                                                                                                                                                                                                                                                                                                                                                                                                                                                                                                                                                                                                                                                                                                                                                                                                                                                                                                                                                                                                                                                                                                                                                                                                                                                                                     |                                         |
| Type or print name: DENISE PINKERTON E-mail address: leakejd@cvhevron.com PHONE: 432-687-7375                                                                                                                                                                                                                                                                                                                                                                                                                                                                                                                                                                                                                                                                                                                                                                                                                                                                                                                                                                                                                                                                                                                                                                                                                                                                                                                                                                                                                                                                                                                                                                                                                                                                                                                                                                                                                                                                                                                                                                                                                                  |                                         |
| APPROVED BY TITLE DIST. MAR. DATE 28-2013                                                                                                                                                                                                                                                                                                                                                                                                                                                                                                                                                                                                                                                                                                                                                                                                                                                                                                                                                                                                                                                                                                                                                                                                                                                                                                                                                                                                                                                                                                                                                                                                                                                                                                                                                                                                                                                                                                                                                                                                                                                                                      |                                         |
|                                                                                                                                                                                                                                                                                                                                                                                                                                                                                                                                                                                                                                                                                                                                                                                                                                                                                                                                                                                                                                                                                                                                                                                                                                                                                                                                                                                                                                                                                                                                                                                                                                                                                                                                                                                                                                                                                                                                                                                                                                                                                                                                | ······································  |

## **WELL DATA SHEET**

FIELD: Drinkard

LOC: 1728' FNL & 1250' FEL

TOWNSHIP: 21S RANGE: 37E Unit Letter: H WELL NAME: Central Drinkard Unit # 414

SEC: 28 COUNTY: Lea GE: 3443' KB to GE: 10.6 FORMATION: Drinkard Gas CURRENT STATUS: Producing Gas Well