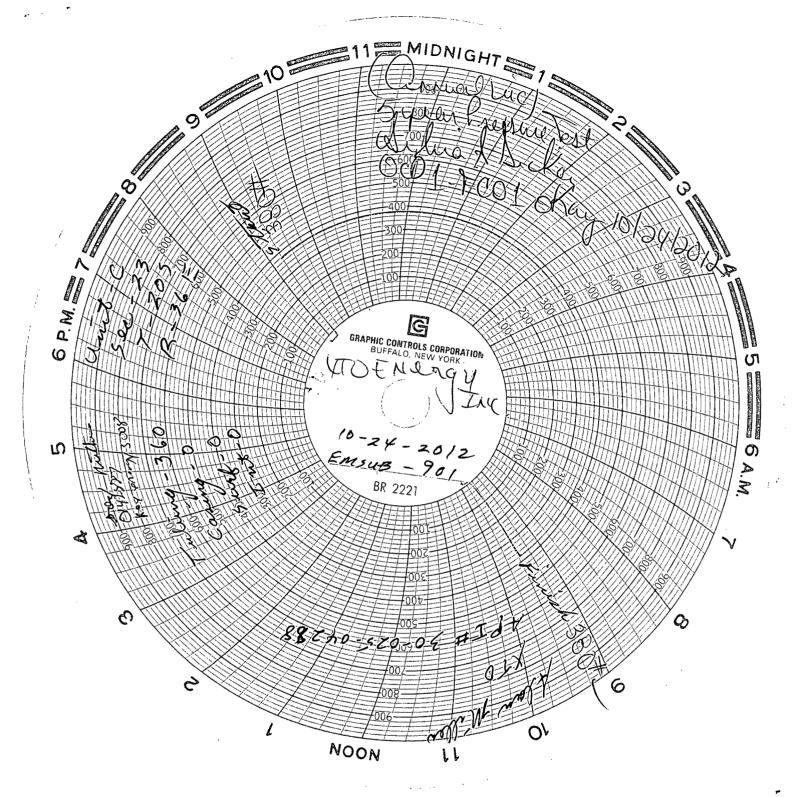

| Submit 3 Copies To Appropriate District State of New Mexico                                                                                                                                                                                                                      | Form C-103                              |
|----------------------------------------------------------------------------------------------------------------------------------------------------------------------------------------------------------------------------------------------------------------------------------|-----------------------------------------|
| Office Energy, Minerals and Natural Resources                                                                                                                                                                                                                                    | June 19, 2008                           |
| 1625 N. French Dr., Hobbs, NM 8724040BBS                                                                                                                                                                                                                                         | WELL API NO.                            |
|                                                                                                                                                                                                                                                                                  | 30-025-04288 V                          |
|                                                                                                                                                                                                                                                                                  | 5. Indicate Type of Lease               |
| District III 1000 Rio Brazos Rd., Aztec, NM 87410 EC Santa Fe, NM 87505 District IV                                                                                                                                                                                              | STATE FEE                               |
| 1220 S. St. Francis Dr., Santa Fe, NM<br>87505 RECEIVED                                                                                                                                                                                                                          | 6. State Oil & Gas Lease No.            |
| SUNDRY NOTICES AND REPORTS ON WELLS                                                                                                                                                                                                                                              | 7. Lease Name or Unit Agreement Name:   |
| (DO NOT USE THIS FORM FOR PROPOSALS TO DRILL OR TO DEEPEN OR PLUG BACK TO A DIFFERENT RESERVOIR. USE "APPLICATION FOR PERMIT" (FORM C-101) FOR SUCH PROPOSALS.)                                                                                                                  | Eunice Monument South Unit B            |
| 1. Type of Well:                                                                                                                                                                                                                                                                 | 8. Well Number                          |
| Oil Well Gas Well Other                                                                                                                                                                                                                                                          | 901                                     |
| 2. Name of Operator                                                                                                                                                                                                                                                              | 9. OGRID Number                         |
| XTO Energy, Inc.                                                                                                                                                                                                                                                                 | 005380                                  |
| 3. Address of Operator                                                                                                                                                                                                                                                           | 10. Pool name or Wildcat                |
| 200 N. Loraine, Ste. 800 Midland, TX 79701                                                                                                                                                                                                                                       | Monument; Grayburg-San Andres           |
| 4. Well Location                                                                                                                                                                                                                                                                 | <i>Y</i>                                |
| Unit Letter C feet from the North line and                                                                                                                                                                                                                                       | 2310 feet from the West line            |
| Section 23 Township 205 Range 36E                                                                                                                                                                                                                                                | NMPM County Lea                         |
| 11. Elevation (Show whether DR, RKB, RT, GR, etc.)                                                                                                                                                                                                                               |                                         |
| 12. Check Appropriate Box to Indicate Nature of Notice, Report, or Other Data                                                                                                                                                                                                    |                                         |
| 12. Check Appropriate Box to indicate reature of reotice, i                                                                                                                                                                                                                      | report, or Other Data                   |
| NOTICE OF INTENTION TO: SUBSEQUENT REPORT OF:                                                                                                                                                                                                                                    |                                         |
|                                                                                                                                                                                                                                                                                  |                                         |
| PERFORM REMEDIAL WORK PLUG AND ABANDON REMEDIAL WORK                                                                                                                                                                                                                             | ☐ ALTERING CASING ☐                     |
| TEMPORARILY ABANDON                                                                                                                                                                                                                                                              | NG OPNS. P AND A                        |
| PULL OR ALTER CASING  MULTIPLE COMPL  CASING/CEMENT JO                                                                                                                                                                                                                           | DB                                      |
|                                                                                                                                                                                                                                                                                  |                                         |
| DOWNHOLE COMMINGLE L                                                                                                                                                                                                                                                             |                                         |
|                                                                                                                                                                                                                                                                                  |                                         |
| OTHER: MT                                                                                                                                                                                                                                                                        | X                                       |
| 13. Describe proposed or completed operations. (Clearly state all pertinent details, and give pertinent dates, including estimated date of starting any proposed work). SEE RULE 1103. For Multiple Completions: Attach wellbore diagram of proposed completion or recompletion. |                                         |
| 10/24/2012: Good MIT test performed. See chart copy attached. Original submitted to the NMOCD.                                                                                                                                                                                   |                                         |
|                                                                                                                                                                                                                                                                                  |                                         |
|                                                                                                                                                                                                                                                                                  |                                         |
|                                                                                                                                                                                                                                                                                  |                                         |
|                                                                                                                                                                                                                                                                                  |                                         |
|                                                                                                                                                                                                                                                                                  |                                         |
|                                                                                                                                                                                                                                                                                  |                                         |
|                                                                                                                                                                                                                                                                                  |                                         |
| Spud Date: Rig Release Date:                                                                                                                                                                                                                                                     |                                         |
|                                                                                                                                                                                                                                                                                  |                                         |
| I hereby certify that the information above is true and complete to the best of my knowledge                                                                                                                                                                                     | and belief.                             |
| SIGNATURE STOPPANIE Kaladul TITLE Regulator                                                                                                                                                                                                                                      | y <b>Analyst</b> DATE <u>11/10/2012</u> |
| stephanie rabadue@                                                                                                                                                                                                                                                               |                                         |
| Type or print name Stephanie Rabadue E-mail address:                                                                                                                                                                                                                             |                                         |
| For State Use Only FOR RECORD ONLY                                                                                                                                                                                                                                               | 10 10 -                                 |
| APPROVED BYTITLE                                                                                                                                                                                                                                                                 | DATE 12-18-2017                         |
| Conditions of Approval (if any):                                                                                                                                                                                                                                                 | $-\nu$                                  |