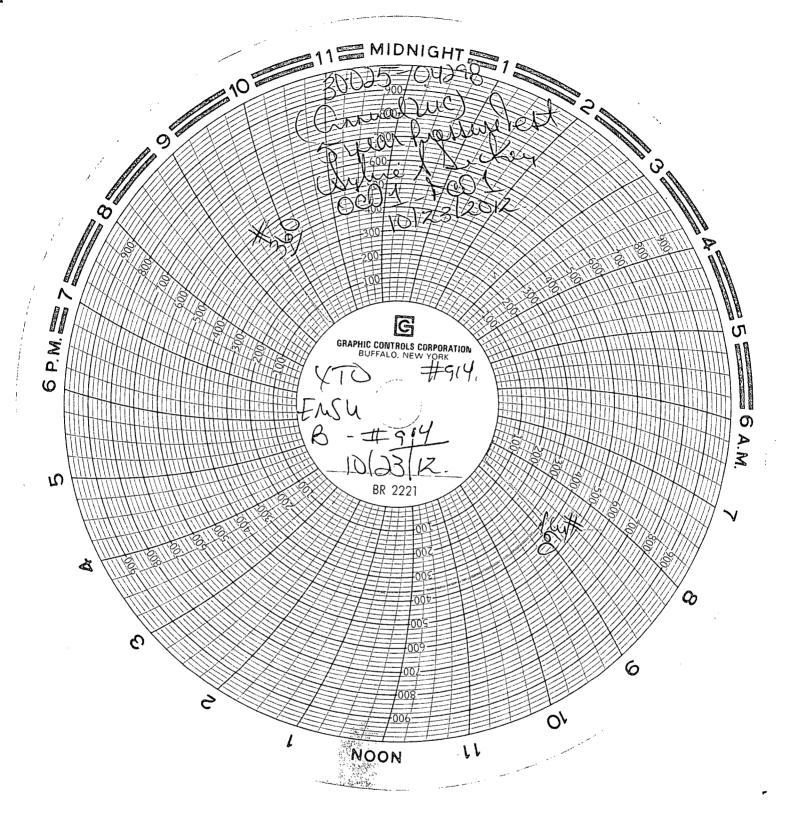

| Submit 3 Copies To Appropriate District Office State of New Mexico Energy, Minerals and Natural Resources                                                                                                                                                                        | Form C-103 June 19, 2008                                            |
|----------------------------------------------------------------------------------------------------------------------------------------------------------------------------------------------------------------------------------------------------------------------------------|---------------------------------------------------------------------|
| District I 1625 N. French Dr., Hobbs, NM 87240BBS OCH District II  OIL CONSERVATION DIVISION                                                                                                                                                                                     | WELL API NO.                                                        |
| District.II 1301 W. Grand Ave., Artesia, NM 88210 OIL CONSERVATION DIVISION                                                                                                                                                                                                      | 30-025-04298 5. Indicate Type of Lease                              |
| OIL CONSERVATION DIVISION District III 1000 Rio Brazos Rd., Aztec, NM 873 ToC District IV  OIL CONSERVATION DIVISION 1220 South St. Francis Dr. Santa Fe, NM 87505                                                                                                               | STATE FEE Fed                                                       |
|                                                                                                                                                                                                                                                                                  | 6. State Oil & Gas Lease No.                                        |
| 1220 S. St. Francis Dr., Santa Fe, NM<br>87505                                                                                                                                                                                                                                   |                                                                     |
| SUNDRY NOTICES AND REPORTS ON WELLS  (DO NOT USE THIS FORM FOR PROPOSALS TO DRILL OR TO DEEPEN OR PLUG BACK TO DIFFERENT RESERVOIR. USE "APPLICATION FOR PERMIT" (FORM C-101) FOR SUCH PROPOSALS.)                                                                               | 7. Lease Name or Unit Agreement Name:  Eumice Monument South Unit B |
| 1. Type of Well: Oil Well  Gas Well  Other                                                                                                                                                                                                                                       | 8. Well Number                                                      |
| 2. Name of Operator                                                                                                                                                                                                                                                              | 9. OGRID Number                                                     |
| XTO Energy, Inc.                                                                                                                                                                                                                                                                 | 005380                                                              |
| 3. Address of Operator  200 N. Loraine, Ste. 800 Midland, TX 79701                                                                                                                                                                                                               | 10. Pool name or Wildcat  Monument; Grayburg-San Andres             |
| 4. Well Location                                                                                                                                                                                                                                                                 | /                                                                   |
| Unit Letter I : 1980 feet from the South line and 330 feet from the East line                                                                                                                                                                                                    |                                                                     |
| Section 23 Township 205 Range 36E NMPM County Lea                                                                                                                                                                                                                                |                                                                     |
| 11. Elevation (Show whether DR, RKB, RT, GR, etc.)                                                                                                                                                                                                                               |                                                                     |
| 12. Check Appropriate Box to Indicate Nature of Notice, Report, or Other Data                                                                                                                                                                                                    |                                                                     |
| NOTICE OF INTENTION TO: SUBSEQUENT REPORT OF:                                                                                                                                                                                                                                    |                                                                     |
| PERFORM REMEDIAL WORK ☐ PLUG AND ABANDON ☐ REMEDIAL WORK ☐ ALTERING CASING ☐                                                                                                                                                                                                     |                                                                     |
|                                                                                                                                                                                                                                                                                  | PRILLING OPNS. P AND A                                              |
| PULL OR ALTER CASING  MULTIPLE COMPL  CASING/CEME                                                                                                                                                                                                                                | <u> </u>                                                            |
| DOWNHOLE COMMINGLE                                                                                                                                                                                                                                                               |                                                                     |
| DOWN TOLL COMMINGEL                                                                                                                                                                                                                                                              |                                                                     |
| OTHER: OTHER: MITT                                                                                                                                                                                                                                                               | X                                                                   |
| 13. Describe proposed or completed operations. (Clearly state all pertinent details, and give pertinent dates, including estimated date of starting any proposed work). SEE RULE 1103. For Multiple Completions: Attach wellbore diagram of proposed completion or recompletion. |                                                                     |
| 10/23/2012: Good MIT test performed. See chart copy attached. Original submitted to the NMOCD.                                                                                                                                                                                   |                                                                     |
|                                                                                                                                                                                                                                                                                  |                                                                     |
|                                                                                                                                                                                                                                                                                  |                                                                     |
|                                                                                                                                                                                                                                                                                  |                                                                     |
|                                                                                                                                                                                                                                                                                  |                                                                     |
|                                                                                                                                                                                                                                                                                  |                                                                     |
| Smud Date:                                                                                                                                                                                                                                                                       |                                                                     |
| Spud Date: Rig Release Date:                                                                                                                                                                                                                                                     | ·                                                                   |
| I hereby certify that the information above is true and complete to the best of my knowledge and belief.                                                                                                                                                                         |                                                                     |
| SIGNATURE ATOMALI HADAMUS TITLE REGULATORY ANALYST DATE 11/10/2012                                                                                                                                                                                                               |                                                                     |
| Type or print name Stephanie Rabadue E-mail address: PHONE 432-620-6714                                                                                                                                                                                                          |                                                                     |
| For State Use Only FOR RECORD ONLY                                                                                                                                                                                                                                               |                                                                     |
| APPROVED BY TITLE                                                                                                                                                                                                                                                                | DATE 12.18.2017                                                     |
| Conditions of Approval (if any):                                                                                                                                                                                                                                                 | 4                                                                   |