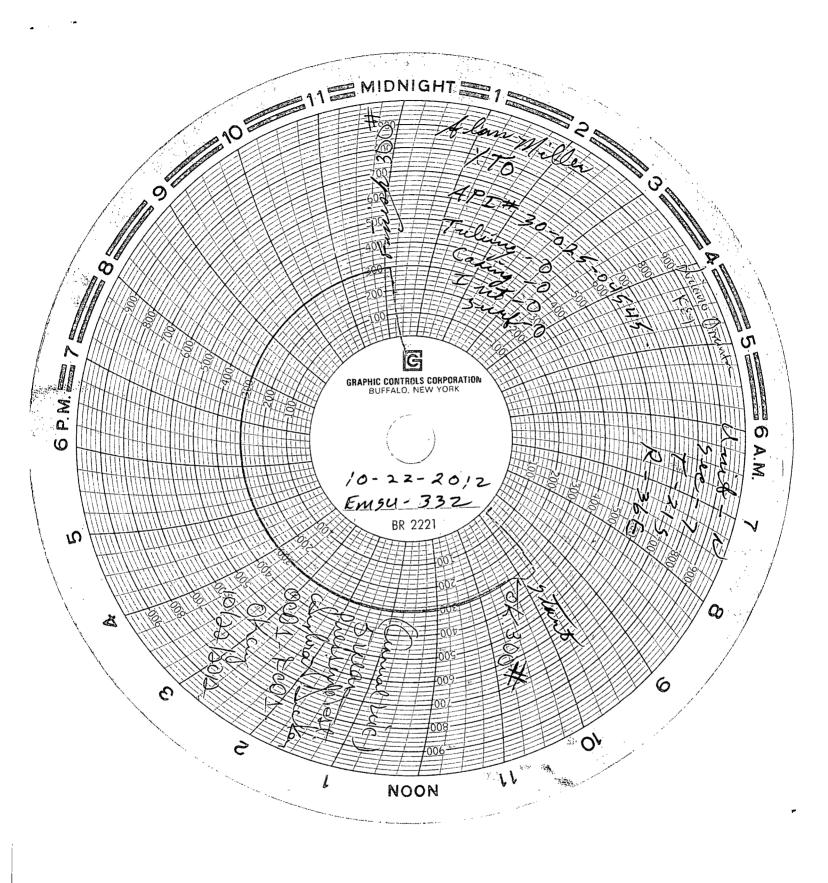

| Submit 3 Copies To Appropriate District State of New Mexico                                                                                                                                                                                                                      | Form C-103                                                        |
|----------------------------------------------------------------------------------------------------------------------------------------------------------------------------------------------------------------------------------------------------------------------------------|-------------------------------------------------------------------|
| Office Energy, Minerals and Natural Resources                                                                                                                                                                                                                                    | June 19, 2008                                                     |
| 1625 N. French Dr., Hobbs, NM 87240                                                                                                                                                                                                                                              | WELL API NO.                                                      |
|                                                                                                                                                                                                                                                                                  | 30-025-04545  5. Indicate Type of Lease                           |
| District IV  District IV  District IV  District IV                                                                                                                                                                                                                               |                                                                   |
| 1000 Rio Brazos Rd., Aztec, NM 87410 DEC 1 Santa Fe, NM 87505 District IV                                                                                                                                                                                                        | STATE FEE S                                                       |
| 1220 S. St. Francis Dr., Santa Fe, NM                                                                                                                                                                                                                                            | 6. State Oil & Gas Lease No.                                      |
| 87505                                                                                                                                                                                                                                                                            |                                                                   |
| SUNDRY NOTICES AND REPORTS ON WELLS (DO NOT USE THIS FORM FOR PROPOSALS TO DRILL OR TO DEEPEN OR PLUG BACK TO A DIFFERENT RESERVOIR. USE "APPLICATION FOR PERMIT" (FORM C-101) FOR SUCH PROPOSALS.)                                                                              | 7. Lease Name or Unit Agreement Name:  Eunice Monument South Unit |
| 1. Type of Well: Oil Well Gas Well Other Tri-                                                                                                                                                                                                                                    | 8. Well Number 332                                                |
| 2. Name of Operator                                                                                                                                                                                                                                                              | 9. OGRID Number                                                   |
| XTO Energy, Inc.                                                                                                                                                                                                                                                                 | 005380                                                            |
| 3. Address of Operator                                                                                                                                                                                                                                                           | 10. Pool name or Wildcat                                          |
| 200 N. Loraine, Ste. 800 Midland, TX 79701 4. Well Location                                                                                                                                                                                                                      | Monument; Grayburg-San Andres                                     |
| 4. Well Location                                                                                                                                                                                                                                                                 |                                                                   |
| Unit Letter <u>N</u> : 660 feet from the <u>South</u> line and                                                                                                                                                                                                                   | 1980 feet from the West line                                      |
| Section 7 Township 21s Range 36E NMPM County Lea                                                                                                                                                                                                                                 |                                                                   |
| 11. Elevation (Show whether DR, RKB, RT, GR, etc.)                                                                                                                                                                                                                               |                                                                   |
|                                                                                                                                                                                                                                                                                  |                                                                   |
| 12. Check Appropriate Box to Indicate Nature of Notice, Report, or Other Data                                                                                                                                                                                                    |                                                                   |
|                                                                                                                                                                                                                                                                                  |                                                                   |
| NOTICE OF INTENTION TO: SUBSEQUENT REPORT OF:                                                                                                                                                                                                                                    |                                                                   |
| PERFORM REMEDIAL WORK  PLUG AND ABANDON  REMEDIAL WORK  ALTERING CASING                                                                                                                                                                                                          |                                                                   |
| TEMPORARILY ABANDON CHANGE PLANS COMMENCE DRI                                                                                                                                                                                                                                    | ILLING OPNS. P AND A                                              |
|                                                                                                                                                                                                                                                                                  |                                                                   |
|                                                                                                                                                                                                                                                                                  | I JOB                                                             |
| DOWNHOLE COMMINGLE . L.                                                                                                                                                                                                                                                          |                                                                   |
|                                                                                                                                                                                                                                                                                  |                                                                   |
| OTHER: OTHER: MIT                                                                                                                                                                                                                                                                | X                                                                 |
| 13. Describe proposed or completed operations. (Clearly state all pertinent details, and give pertinent dates, including estimated date of starting any proposed work). SEE RULE 1103. For Multiple Completions: Attach wellbore diagram of proposed completion or recompletion. |                                                                   |
| 10/22/2012: Good MIT test performed. See chart copy attached. Original submitted to the NMOCD.                                                                                                                                                                                   |                                                                   |
| 20, 22, 2021 Cook Int Cook partonical Dec came copy accumum original came to the result.                                                                                                                                                                                         |                                                                   |
|                                                                                                                                                                                                                                                                                  |                                                                   |
|                                                                                                                                                                                                                                                                                  |                                                                   |
|                                                                                                                                                                                                                                                                                  |                                                                   |
|                                                                                                                                                                                                                                                                                  |                                                                   |
|                                                                                                                                                                                                                                                                                  |                                                                   |
|                                                                                                                                                                                                                                                                                  |                                                                   |
| Spud Date: Rig Release Date:                                                                                                                                                                                                                                                     |                                                                   |
|                                                                                                                                                                                                                                                                                  |                                                                   |
| I hereby certify that the information above is true and complete to the best of my knowle                                                                                                                                                                                        | edge and belief.                                                  |
| SIGNATURE ALDHACIÓ RABADU TITLE REGULA                                                                                                                                                                                                                                           |                                                                   |
| SIGNATURE YOUR MADGAW TITLE Regulatory Analyst DATE 11/10/2012 stephanie rabadue@xtoenergy.com                                                                                                                                                                                   |                                                                   |
| Type or print name <u>Stephanie Rabadue</u> E-mail address:                                                                                                                                                                                                                      |                                                                   |
| For State Use Only APPROVED BY TITLE DATE 12-18-2013                                                                                                                                                                                                                             |                                                                   |
| APPROVED BYTITLE                                                                                                                                                                                                                                                                 | DATE 12.18.201;                                                   |
| Conditions of Approval (if any):                                                                                                                                                                                                                                                 |                                                                   |