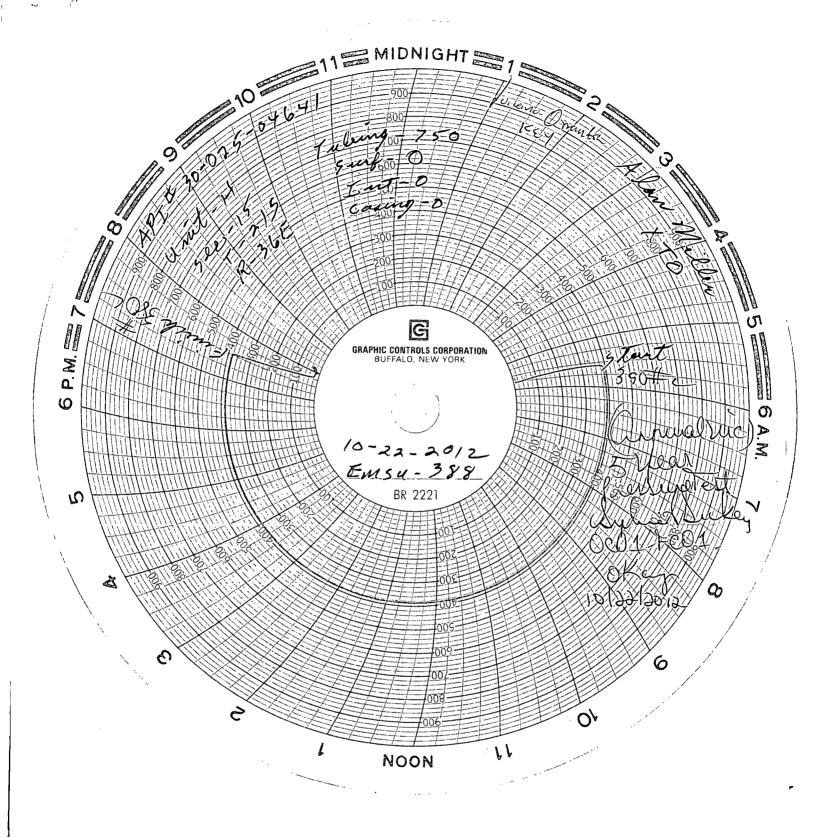

| Submit 2 Copies To Appropriate District State of New Mexico                                                                                                                          | Form C-103                                           |
|--------------------------------------------------------------------------------------------------------------------------------------------------------------------------------------|------------------------------------------------------|
| Office Energy, Minerals and Natural Res                                                                                                                                              | WELL APLNO                                           |
| 1625 N. French Dr., Hobbs, NM 87240 District II 1301 W. Grand Ave., Artesia, NM 88210 1220 South St. Francis I                                                                       | ISION 30-025-04641                                   |
|                                                                                                                                                                                      | <u> </u>                                             |
| 1000 Rio Brazos Rd., Aztec, NM 87410 7 2012 Santa Fe, NM 87505                                                                                                                       | STATE 🗶 FEE 🗌                                        |
| District IV 1220 S. St. Francis Dr., Santa Fe, NM 87505                                                                                                                              | 6. State Oil & Gas Lease No.                         |
| SUNDRY NOCIOES AND REPORTS ON WELLS (DO NOT USE THIS FORM FOR PROPOSALS TO DRILL OR TO DEEPEN OR PLUC DIFFERENT RESERVOIR. USE "APPLICATION FOR PERMIT" (FORM C-101) FOR PROPOSALS.) |                                                      |
| I. Type of Well: Oil Well Gas Well Other Injection                                                                                                                                   | 8. Well Number                                       |
| 2. Name of Operator  XTO Energy, Inc.                                                                                                                                                | 9. OGRID Number<br>005380                            |
| 3. Address of Operator                                                                                                                                                               | 10. Pool name or Wildcat                             |
| 200 N. Loraine, Ste. 800 Midland, TX 79701                                                                                                                                           | Eunice Monument; Grayburg San Andres                 |
| 4. Well Location                                                                                                                                                                     |                                                      |
| Unit Letter H: 1980 feet from the North                                                                                                                                              | _ line and feet from the line                        |
| Section 15 Township 21S Range                                                                                                                                                        | 36E NMPM County Lea                                  |
| 11. Elevation (Show whether DR, RK                                                                                                                                                   | B, RT, GR, etc.)                                     |
| 12. Check Appropriate Box to Indicate Nature                                                                                                                                         | of Notice, Report, or Other Data                     |
| ,                                                                                                                                                                                    |                                                      |
| NOTICE OF INTENTION TO: SUBSEQUENT REPORT OF:                                                                                                                                        |                                                      |
| PERFORM REMEDIAL WORK PLUG AND ABANDON REMEDIAL WORK ALTERING CASING                                                                                                                 |                                                      |
| TEMPORARILY ABANDON                                                                                                                                                                  | MENCE DRILLING OPNS. P AND A                         |
|                                                                                                                                                                                      | IG/CEMENT JOB                                        |
| DOWNHOLE COMMINGLE                                                                                                                                                                   | COLINEIT TOB                                         |
| DOWNFIOLE COMMINGEE                                                                                                                                                                  |                                                      |
| OTHER: OTHE                                                                                                                                                                          | R: MIT                                               |
| 13. Describe proposed or completed operations. (Clearly state all pertinent of starting any proposed work). SEE RULE 1103. For Multiple Completion.                                  |                                                      |
| 10/22/2012: Good MIT test performed. See chart copy attached. Original submitted to NMOCD.                                                                                           |                                                      |
|                                                                                                                                                                                      |                                                      |
|                                                                                                                                                                                      |                                                      |
|                                                                                                                                                                                      |                                                      |
|                                                                                                                                                                                      |                                                      |
|                                                                                                                                                                                      |                                                      |
| Spud Date: Rig Release Date                                                                                                                                                          | :                                                    |
| I hereby certify that the information above is true and complete to the best of                                                                                                      | my knowledge and helief                              |
|                                                                                                                                                                                      |                                                      |
| SIGNATURE SIGNATURE REGulatory Analyst DATE 11/10/2012                                                                                                                               |                                                      |
|                                                                                                                                                                                      | nie_rabadue@xtoenergy.com<br>ess:PHONE_432-620-6714_ |
| For State Use Only OR RECORD ONLY                                                                                                                                                    |                                                      |
| APPROVED BY ITILE                                                                                                                                                                    | DATE 12-18-2012                                      |
| Conditions of Approval (if any):                                                                                                                                                     |                                                      |
|                                                                                                                                                                                      | Γ                                                    |