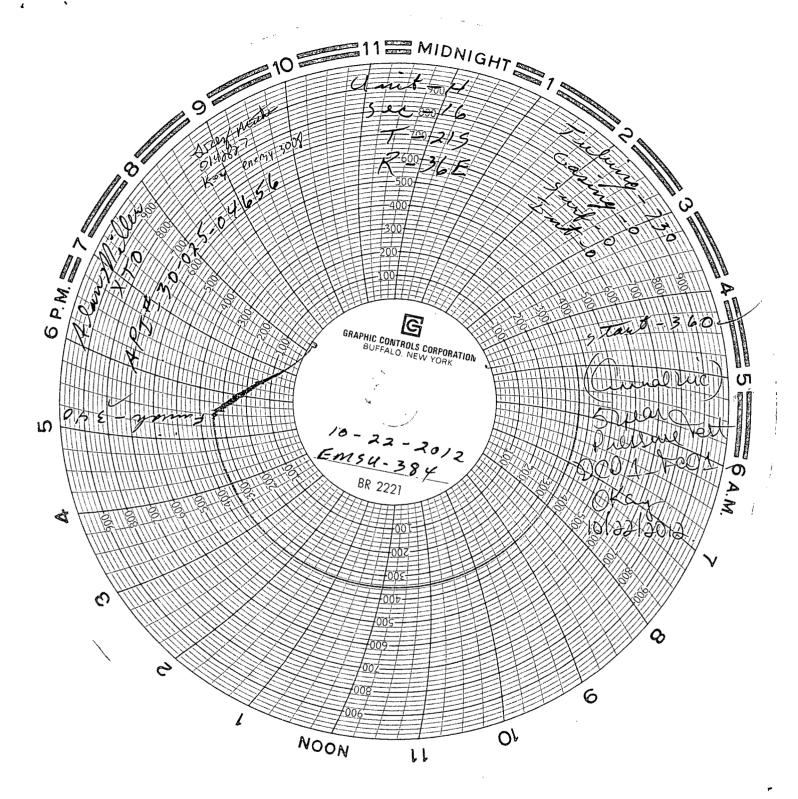

| Submit 3 Copies To Appropriate District Office State of New Mexico Energy, Minerals and Natural Resources                                                                                                                                                                        | Form C-103  June 19, 2008                                         |
|----------------------------------------------------------------------------------------------------------------------------------------------------------------------------------------------------------------------------------------------------------------------------------|-------------------------------------------------------------------|
| District 1                                                                                                                                                                                                                                                                       | WELL API NO.                                                      |
| 1625 N. French Dr., Hobbs, NM 87240 District II 1301 W. Grand Avc., Artesia, NM 8220S OCTO IL CONSERVATION DIVISION 1220 South St. Francis Dr.                                                                                                                                   | 30-025-04656                                                      |
| 1301 W. Grand Avc., Artesia, NM 1822 65 OCL 1220 South St. Francis Dr.                                                                                                                                                                                                           | 5. Indicate Type of Lease                                         |
| 1000 Rio Brazos Rd., Aztec, NM 87410 Santa Fe, NM 87505                                                                                                                                                                                                                          | STATE 🛣 FEE 🗌 🦯                                                   |
| District IV<br>1220 S. St. Francis Dr., Santa Fe, NM 1 7 2012                                                                                                                                                                                                                    | 6. State Oil & Gas Lease No.                                      |
| SUNDRY NOTICES AND REPORTS ON WELLS                                                                                                                                                                                                                                              | 7 Loggo Nama or Unit Agraement Nama:                              |
| (DO NOT USE THIS FORM FOR PROPOSALS TO DRILL OR TO DEEPEN OR PLUG BACK TO A DIFFERENT RESERVOIR. USE "APPLICATION FOR PERMIT" (FORM C-101) FOR SUCH PROPOSALS.)                                                                                                                  | 7. Lease Name or Unit Agreement Name:  Eunice Monument South Unit |
| 1. Type of Well: Oil Well Gas Well Other The                                                                                                                                                                                                                                     | 8. Well Number                                                    |
| 2. Name of Operator                                                                                                                                                                                                                                                              | 9. OGRID Number                                                   |
| XTO Energy, Inc.                                                                                                                                                                                                                                                                 | 005380                                                            |
| 3. Address of Operator                                                                                                                                                                                                                                                           | 10. Pool name or Wildcat                                          |
| 200 N. Loraine, Ste. 800 Midland, TX 79701                                                                                                                                                                                                                                       | Monument; Grayburg-San Andres /                                   |
| 4. Well Location                                                                                                                                                                                                                                                                 |                                                                   |
| Unit Letter <u>H</u> : 1980 feet from the North line and 660 feet from the East line                                                                                                                                                                                             |                                                                   |
| Section 16 Township 21S Range 36E NMPM County Lea                                                                                                                                                                                                                                |                                                                   |
| 11. Elevation (Show whether DR, RKB, RT, GR, etc.)                                                                                                                                                                                                                               |                                                                   |
|                                                                                                                                                                                                                                                                                  |                                                                   |
| 12. Check Appropriate Box to Indicate Nature of Notice, Report, or Other Data                                                                                                                                                                                                    |                                                                   |
| NOTICE OF INTENTION TO:                                                                                                                                                                                                                                                          |                                                                   |
| NOTICE OF INTENTION TO: SUBSEQUENT REPORT OF:                                                                                                                                                                                                                                    |                                                                   |
| PERFORM REMEDIAL WORK PLUG AND ABANDON REMEDIAL WORK                                                                                                                                                                                                                             | ALTERING CASING                                                   |
| TEMPORARILY ABANDON                                                                                                                                                                                                                                                              | LING OPNS. P AND A                                                |
| PULL OR ALTER CASING                                                                                                                                                                                                                                                             | JOB 🗌                                                             |
| DOWNHOLE COMMINGLE                                                                                                                                                                                                                                                               |                                                                   |
|                                                                                                                                                                                                                                                                                  |                                                                   |
| OTHER: MIT                                                                                                                                                                                                                                                                       | X                                                                 |
| 13. Describe proposed or completed operations. (Clearly state all pertinent details, and give pertinent dates, including estimated date of starting any proposed work). SEE RULE 1103. For Multiple Completions: Attach wellbore diagram of proposed completion or recompletion. |                                                                   |
| 10/22/2012: Good MIT test performed. See chart copy attached. Original submitted to the NMOCD.                                                                                                                                                                                   |                                                                   |
|                                                                                                                                                                                                                                                                                  |                                                                   |
|                                                                                                                                                                                                                                                                                  |                                                                   |
|                                                                                                                                                                                                                                                                                  |                                                                   |
|                                                                                                                                                                                                                                                                                  |                                                                   |
|                                                                                                                                                                                                                                                                                  |                                                                   |
|                                                                                                                                                                                                                                                                                  |                                                                   |
| Spud Date: Rig Release Date:                                                                                                                                                                                                                                                     |                                                                   |
|                                                                                                                                                                                                                                                                                  |                                                                   |
| I hereby certify that the information above is true and complete to the best of my knowled                                                                                                                                                                                       | lge and belief.                                                   |
| SIGNATURE ATTOMAN ROBACUL TITLE REGULATORY ANALYST DATE 11/10/2012                                                                                                                                                                                                               |                                                                   |
| stephanie rabadue@xtoenergy.com                                                                                                                                                                                                                                                  |                                                                   |
| Type or print name Stephanie Rabadue E-mail address:                                                                                                                                                                                                                             |                                                                   |
| For State Use Only                                                                                                                                                                                                                                                               | 10 10 001                                                         |
| APPROVED BY FOR RECORD ONLY TITLE                                                                                                                                                                                                                                                | DATE 12.18.2012                                                   |
| Conditions of Approval (if any):                                                                                                                                                                                                                                                 |                                                                   |