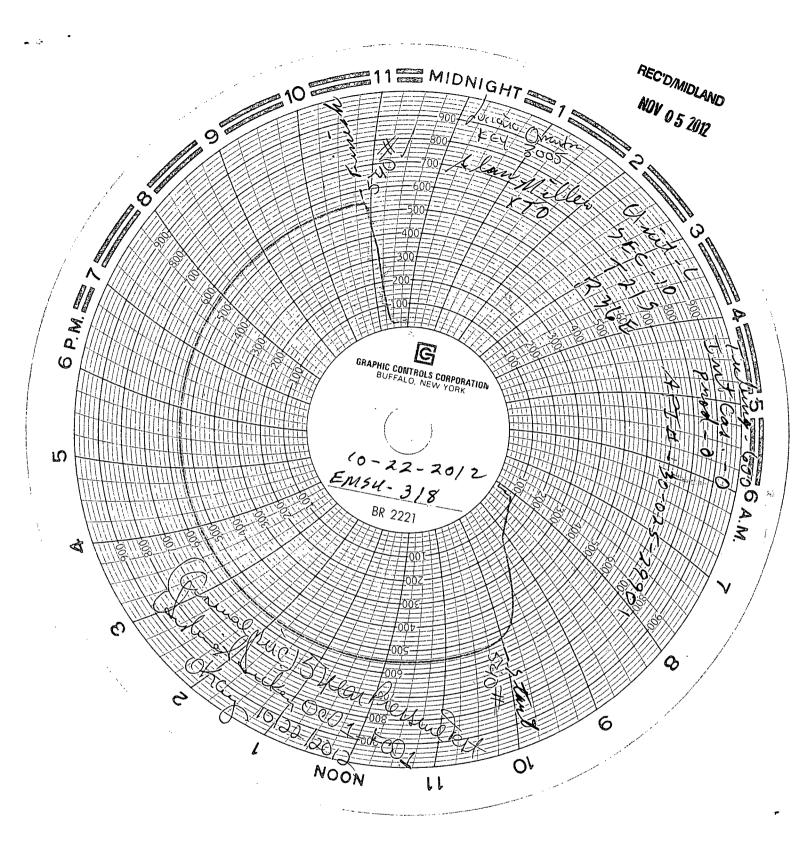

| Submit 3 Copies To Appropriate District                                                                                                                                                                                                                       | State of New Mo                |                            |                                                                     | ~9901        | Form C-103           |                                                                                                                                                                                                                        |   |  |                                                                   |  |  |
|---------------------------------------------------------------------------------------------------------------------------------------------------------------------------------------------------------------------------------------------------------------|--------------------------------|----------------------------|---------------------------------------------------------------------|--------------|----------------------|------------------------------------------------------------------------------------------------------------------------------------------------------------------------------------------------------------------------|---|--|-------------------------------------------------------------------|--|--|
| Oifice<br>District I                                                                                                                                                                                                                                          | Energy, Minerals and Natu      | iral Resources             | WELL API NO.                                                        |              | June 19, 2008        |                                                                                                                                                                                                                        |   |  |                                                                   |  |  |
| 1625 N. French Dr., Hobbs, NM 87240 District II 1301 W. Grand Ave., Artesia, NM 88210 HOBBS HODONSERVATION DIVISION District III 1000 Rio Brazos Rd., Aztec, NM 87410 District IV 1220 S. St. Francis Dr., Santa Fe, NM 1220 S. St. Francis Dr., Santa Fe, NM |                                |                            | 5. Indicate Type of Lease  STATE FEE   6. State Oil & Gas Lease No. |              |                      |                                                                                                                                                                                                                        |   |  |                                                                   |  |  |
|                                                                                                                                                                                                                                                               |                                |                            |                                                                     |              |                      | 87505                                                                                                                                                                                                                  | · |  |                                                                   |  |  |
|                                                                                                                                                                                                                                                               |                                |                            |                                                                     |              |                      | SUNDRY NOTICES AND REPORTS ON WELLS  (DO NOT USE THIS FORM FOR PROPOSALS TO DRILL OR TO DEEPEN OR PLUG BACK TO A DIFFERENT RESERVOIR. USE "APPLICATION FOR PERMIT" (FORM C-101) FOR SUCH PROPOSALS.)  1. Type of Well: |   |  | 7. Lease Name or Unit Agreement Name:  Eumice Monument South Unit |  |  |
|                                                                                                                                                                                                                                                               |                                |                            |                                                                     |              |                      | Oil Well Gas Well Other Frie                                                                                                                                                                                           |   |  | 8. Well Number                                                    |  |  |
| 2. Name of Operator                                                                                                                                                                                                                                           | 773                            |                            | 9. OGRID Numl                                                       |              |                      |                                                                                                                                                                                                                        |   |  |                                                                   |  |  |
| XTO Energy, Inc.                                                                                                                                                                                                                                              |                                |                            | 0                                                                   | 05380        |                      |                                                                                                                                                                                                                        |   |  |                                                                   |  |  |
| 3. Address of Operator                                                                                                                                                                                                                                        |                                |                            | 10. Pool name or Wildcat                                            |              |                      |                                                                                                                                                                                                                        |   |  |                                                                   |  |  |
| 200 N. Loraine, Ste. 800 Midland, TX 79701 4. Well Location                                                                                                                                                                                                   |                                |                            | Eumice Monument; Grayburg-San Andres                                |              |                      |                                                                                                                                                                                                                        |   |  |                                                                   |  |  |
| 4. Well Location                                                                                                                                                                                                                                              |                                |                            |                                                                     |              |                      |                                                                                                                                                                                                                        |   |  |                                                                   |  |  |
| Unit Letter L : 18                                                                                                                                                                                                                                            | feet from the SOT              | JIH line and               | 830 feet f                                                          | rom the      | WEST line            |                                                                                                                                                                                                                        |   |  |                                                                   |  |  |
| Section 10                                                                                                                                                                                                                                                    | Township 218                   | Range 36E                  | NMPM                                                                | County       | I V                  |                                                                                                                                                                                                                        |   |  |                                                                   |  |  |
|                                                                                                                                                                                                                                                               | 11. Elevation (Show whether    |                            |                                                                     | County       | Lea                  |                                                                                                                                                                                                                        |   |  |                                                                   |  |  |
|                                                                                                                                                                                                                                                               | •                              | 69 GR                      |                                                                     |              |                      |                                                                                                                                                                                                                        |   |  |                                                                   |  |  |
| 12 Check Ann                                                                                                                                                                                                                                                  | ropriate Box to Indicate       | Nature of Notice 1         | Report or Othe                                                      | r Data       |                      |                                                                                                                                                                                                                        |   |  |                                                                   |  |  |
| 12. Check ripp                                                                                                                                                                                                                                                | Topriate Box to maleute        | 1144410 01 1101100, 1      | report, or othe                                                     | 1 Data       |                      |                                                                                                                                                                                                                        |   |  |                                                                   |  |  |
| NOTICE OF INTEN                                                                                                                                                                                                                                               | ITION TO:                      | l cup                      | SEQUENT RI                                                          | EDODT O      | .г.                  |                                                                                                                                                                                                                        |   |  |                                                                   |  |  |
|                                                                                                                                                                                                                                                               |                                |                            | SEQUENT KI                                                          | EPORTO       | r.<br>               |                                                                                                                                                                                                                        |   |  |                                                                   |  |  |
| PERFORM REMEDIAL WORK   I                                                                                                                                                                                                                                     | PLUG AND ABANDON []            | REMEDIAL WORK              |                                                                     | ALTERI       | NG CASING 🔲          |                                                                                                                                                                                                                        |   |  |                                                                   |  |  |
| TEMPORARILY ABANDON 🔲 (                                                                                                                                                                                                                                       | CHANGE PLANS                   | COMMENCE DRILLI            | NG OPNS. 🔲                                                          | P AND        | Α 🔲                  |                                                                                                                                                                                                                        |   |  |                                                                   |  |  |
| PULL OR ALTER CASING                                                                                                                                                                                                                                          | MULTIPLE COMPL                 | CASING/CEMENT JO           | ов 🗆                                                                |              |                      |                                                                                                                                                                                                                        |   |  |                                                                   |  |  |
| DOWNHOLE COMMINGLE                                                                                                                                                                                                                                            |                                |                            |                                                                     |              |                      |                                                                                                                                                                                                                        |   |  |                                                                   |  |  |
|                                                                                                                                                                                                                                                               |                                |                            |                                                                     | •            |                      |                                                                                                                                                                                                                        |   |  |                                                                   |  |  |
| OTHER:                                                                                                                                                                                                                                                        |                                | OTHER: MIT                 |                                                                     |              | X                    |                                                                                                                                                                                                                        |   |  |                                                                   |  |  |
| 13. Describe proposed or completed o of starting any proposed work). S or recompletion.                                                                                                                                                                       |                                | ertinent details, and give |                                                                     |              | timated date         |                                                                                                                                                                                                                        |   |  |                                                                   |  |  |
| 10/22/2012: Good MIT test pe                                                                                                                                                                                                                                  | erformed. See chart copy       | attached. Origina          | l submitted to                                                      | NMOCD        |                      |                                                                                                                                                                                                                        |   |  |                                                                   |  |  |
|                                                                                                                                                                                                                                                               |                                | _                          |                                                                     | •            |                      |                                                                                                                                                                                                                        |   |  |                                                                   |  |  |
|                                                                                                                                                                                                                                                               |                                |                            |                                                                     |              |                      |                                                                                                                                                                                                                        |   |  |                                                                   |  |  |
|                                                                                                                                                                                                                                                               |                                |                            |                                                                     |              |                      |                                                                                                                                                                                                                        |   |  |                                                                   |  |  |
|                                                                                                                                                                                                                                                               | •                              |                            |                                                                     |              |                      |                                                                                                                                                                                                                        |   |  |                                                                   |  |  |
|                                                                                                                                                                                                                                                               | ,                              |                            |                                                                     |              |                      |                                                                                                                                                                                                                        |   |  |                                                                   |  |  |
|                                                                                                                                                                                                                                                               |                                |                            |                                                                     |              |                      |                                                                                                                                                                                                                        |   |  |                                                                   |  |  |
|                                                                                                                                                                                                                                                               |                                | ,                          |                                                                     |              |                      |                                                                                                                                                                                                                        |   |  |                                                                   |  |  |
| Spud Date:                                                                                                                                                                                                                                                    | Rig Relea                      | ise Date:                  |                                                                     |              |                      |                                                                                                                                                                                                                        |   |  |                                                                   |  |  |
| 11 1 26 1 11 26                                                                                                                                                                                                                                               |                                |                            |                                                                     |              | <u>.</u>             |                                                                                                                                                                                                                        |   |  |                                                                   |  |  |
| I hereby certify that the information abo                                                                                                                                                                                                                     | ve is true and complete to the | best of my knowledge       | e and belief.                                                       |              |                      |                                                                                                                                                                                                                        |   |  |                                                                   |  |  |
| SIGNATURE STANDING                                                                                                                                                                                                                                            | Hobadus TITI                   | LE Regulator               | y Analyst                                                           | DATE.        | 11/10/2012           |                                                                                                                                                                                                                        |   |  |                                                                   |  |  |
| SIGNATURE SALE                                                                                                                                                                                                                                                | - 111                          | stephanie rabadue@         |                                                                     | DATE <u></u> | 11/10/2012           |                                                                                                                                                                                                                        |   |  |                                                                   |  |  |
| Type or print name STEPHANIE RABADO                                                                                                                                                                                                                           |                                | ail address:               |                                                                     | _ PHONE _    | 432-620-6714         |                                                                                                                                                                                                                        |   |  |                                                                   |  |  |
| For State Use Only                                                                                                                                                                                                                                            |                                | •                          |                                                                     |              |                      |                                                                                                                                                                                                                        |   |  |                                                                   |  |  |
| For State Use Only FOR REC                                                                                                                                                                                                                                    |                                | 3K 53                      |                                                                     | <b>r</b>     | 1.14.70              |                                                                                                                                                                                                                        |   |  |                                                                   |  |  |
| APPROVED BY Conditions of Approval (if any):                                                                                                                                                                                                                  | TIT                            | LE                         | -                                                                   | DATE         | <u>2 · 18 · 20 j</u> |                                                                                                                                                                                                                        |   |  |                                                                   |  |  |
| Conditions of Approval (If any):                                                                                                                                                                                                                              |                                |                            |                                                                     |              |                      |                                                                                                                                                                                                                        |   |  |                                                                   |  |  |