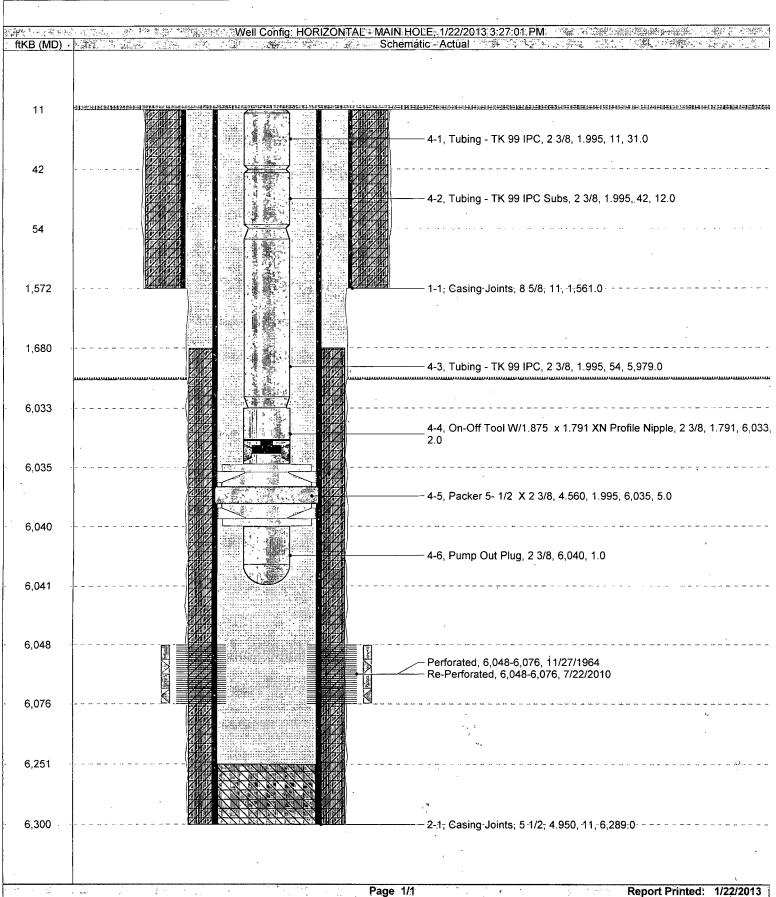

| Submit 1 Copy To Appropriate District Office                                                                                 | State of New Mexico                                                                   | Form C-103                                             |
|------------------------------------------------------------------------------------------------------------------------------|---------------------------------------------------------------------------------------|--------------------------------------------------------|
| <u>District I</u> – (575) 393-6161                                                                                           | OBBS OF Minerals and Natural Resource                                                 | Revised August 1, 2011 WELL API NO.                    |
| District II = (575) 748-1283                                                                                                 | •                                                                                     | 20.025.200645                                          |
| 811 S. First St., Artesia, NM 88210<br><u>District III</u> – (505) 334-6178                                                  | QII CONSERVATION DIVISION<br>AN <b>2 9 70</b> 220 South St. Francis Dr.               | 5. Indicate Type of Lease                              |
| 1000 Rio Brazos Rd., Aztec, NM 87410                                                                                         | Santa Fe, NM 87505                                                                    | STATE X FEE 6. State Oil & Gas Lease No.               |
| <u>District IV</u> – (505) 476-3460<br>1220 S. St. Francis Dr., Santa Fe, NM                                                 | RECEIVED                                                                              |                                                        |
| 87505 - SUNDRY NOTE                                                                                                          | CES AND REPORTS ON WELLS                                                              | B-1527  7. Lease Name or Unit Agreement Name           |
| (DO NOT USE THIS FORM FOR PROPOS<br>DIFFERENT RESERVOIR. USE "APPLIC                                                         | SALS TO DRILL OR TO DEEPEN OR PLUG BACK TO A CATION FOR PERMIT" (FORM C-101) FOR SUCH |                                                        |
| PROPOSALS.)  1. Type of Well: Oil Well                                                                                       | Gas Well X Other Injection well                                                       | 8. Well Number 02                                      |
| 2. Name of Operator ConocoPhillip                                                                                            |                                                                                       | 9. OGRID Number 217817                                 |
| 3. Address of Operator P. O. Box 5                                                                                           | 1810                                                                                  | 10. Pool name or Wildcat                               |
| Midland, T2                                                                                                                  | X 79710                                                                               | Vacuum; Glorieta                                       |
| 4. Well Location                                                                                                             |                                                                                       |                                                        |
|                                                                                                                              | 2080 feet from the South line and                                                     |                                                        |
| Section 31                                                                                                                   | Township 17S Range 35E  11. Elevation (Show whether DR, RKB, RT, GR                   | NMPM County Lea                                        |
|                                                                                                                              | 3978' GR                                                                              | (, etc.)                                               |
|                                                                                                                              | 3270 010                                                                              | ~                                                      |
| 12. Check A                                                                                                                  | appropriate Box to Indicate Nature of No                                              | tice, Report or Other Data                             |
| NOTICE OF IN                                                                                                                 | TENTION TO                                                                            | CLIDGE OF LENT DEDORT OF                               |
| NOTICE OF IN                                                                                                                 | PLUG AND ABANDON REMEDIAL                                                             | SUBSEQUENT REPORT OF: WORK ALTERING CASING             |
| TEMPORARILY ABANDON                                                                                                          | <u> </u>                                                                              | E DRILLING OPNS. P AND A                               |
| PULL OR ALTER CASING                                                                                                         | MULTIPLE COMPL   CASING/CE                                                            | <del>-</del>                                           |
| DOWNHOLE COMMINGLE                                                                                                           |                                                                                       |                                                        |
| OTHER:                                                                                                                       | OTHER:                                                                                | ord clean up/ convert to inj                           |
|                                                                                                                              | eted operations. (Clearly state all pertinent detail                                  | ils, and give pertinent dates, including estimated dat |
| of starting any proposed wo                                                                                                  | rk). SEE RULE 19.15.7.14 NMAC. For Multipl                                            |                                                        |
| proposed completion or reco                                                                                                  | ompletion.                                                                            | •                                                      |
| WFX - 856                                                                                                                    | 7() 1500l. 155'd 0 50 bbbb fl d. sh                                                   | 9/2/10 DILL/105 in- 2 2/98 4 7# 1 55 de- 9             |
| 2010 re-Perfed @ 3spf 6048'-60'<br>@ 6040' & 5 1/2"x2 3/8" pkr set @<br>MIT attached.<br>Attached is the current wellbore so | 76°. pump 1500 gais 155 acid & 50 bobis flush.                                        | 8/2/10 RIH w/195 jts, 2 3/8", 4.7#, J-55 tbg & set     |
| MIT attached.                                                                                                                |                                                                                       | 20 8 1000 1001                                         |
| Attached is the current wellbore so                                                                                          | hematic.                                                                              | Perfs 6048.6076                                        |
|                                                                                                                              |                                                                                       |                                                        |
|                                                                                                                              |                                                                                       |                                                        |
| •                                                                                                                            |                                                                                       |                                                        |
|                                                                                                                              | ·                                                                                     |                                                        |
|                                                                                                                              |                                                                                       |                                                        |
|                                                                                                                              | · .                                                                                   |                                                        |
| Spud Date:                                                                                                                   | Rig Release Date:                                                                     |                                                        |
| Space Date:                                                                                                                  |                                                                                       |                                                        |
|                                                                                                                              | •                                                                                     |                                                        |
| I hereby certify that the information a                                                                                      | above is true and complete to the best of my know                                     | wledge and belief.                                     |
|                                                                                                                              |                                                                                       |                                                        |
| SIGNATURE Many                                                                                                               | TITLE Staff Regulatory Tec                                                            | hnician DATE 01/22/2013                                |
| SIGIN FIGURE                                                                                                                 | THE Statt Regulatory Tec                                                              | DATE VIIZZIZVIS                                        |
| Type or print name Rhonda Rogers                                                                                             | E-mail address: rogerrs@co                                                            | pnocophillips.com PHONE: (432)688-9174                 |
| For State Use Only                                                                                                           |                                                                                       |                                                        |
| APPROVED BY                                                                                                                  | TITLE DIST M                                                                          | DATE -30-2013                                          |
| Conditions of Approval (If any):                                                                                             | 11100                                                                                 | DATE OF COLO                                           |

## ConocoPhillips

## **Schematic - Current**

## **VACUUM GLORIETA EAST UNIT 017-02**

District API / UWI County State/Province Field Name **NEW MEXICO** 3002520864 PERMIAN VACUUM LEA East/West Distance (ft) East/West Reference North/South Distance (ft) North/South Reference Original Spud Date Surface Legal Location 2,080.00 11/5/1964 Sec. 31, T-17S, R-35E 660.00 S F