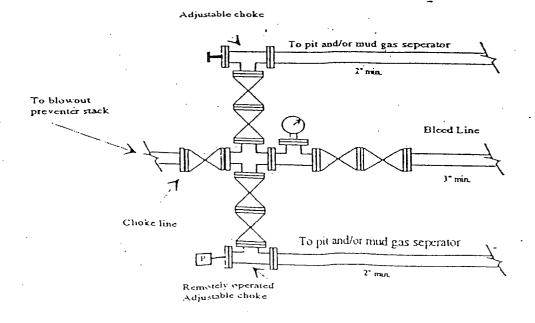

| d from field<br>er my super<br>ct to the best                                                                                                  | notes of ac<br>vision, and<br>of my belie                                                                |                                                                                                                                                                                                                              |

## Yates Petroleum Corporation

Typical 3,000 psi Pressure System Schematic



Typical 3,000 psi choke manifold assembly with at least these minimum features



| Well Name:                                                 | Big Sky ABY St | #1 Fiel        | d:                |  |  |
|------------------------------------------------------------|----------------|----------------|-------------------|--|--|
| Location: 660' FSL& 660' FWL Sec. 26-8S-33E, Chaves Co, NM |                |                |                   |  |  |
| GL: 4348'                                                  | Zero:          | AGL:           | <b>KB</b> : 4364' |  |  |
| Spud Date:                                                 |                | Completion Dat | e:                |  |  |
| Comments:                                                  |                |                |                   |  |  |
|