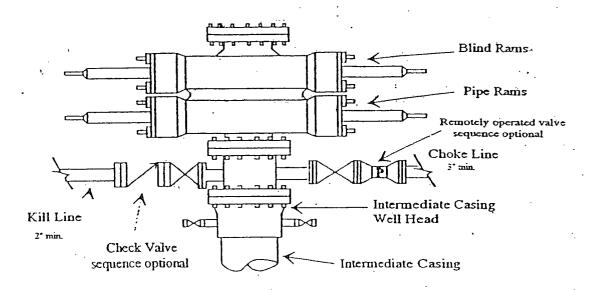

| d from field<br>er my super<br>ct to the best                                                                                                  | notes of ac<br>vision, and<br>of my belie                                                                |                                                                                                                                                                                                                              |

## Yates Petroleum Corporation

Typical 3,000 psi Pressure System Schematic



Typical 3,000 psi choke manifold assembly with at least these minimum features



| Well Name:                                                 | Big Sky ABY St | #1 Fiel        | d:                |  |  |
|------------------------------------------------------------|----------------|----------------|-------------------|--|--|
| Location: 660' FSL& 660' FWL Sec. 26-8S-33E, Chaves Co, NM |                |                |                   |  |  |
| GL: 4348'                                                  | Zero:          | AGL:           | <b>KB</b> : 4364' |  |  |
| Spud Date:                                                 |                | Completion Dat | e:                |  |  |
| Comments:                                                  |                |                |