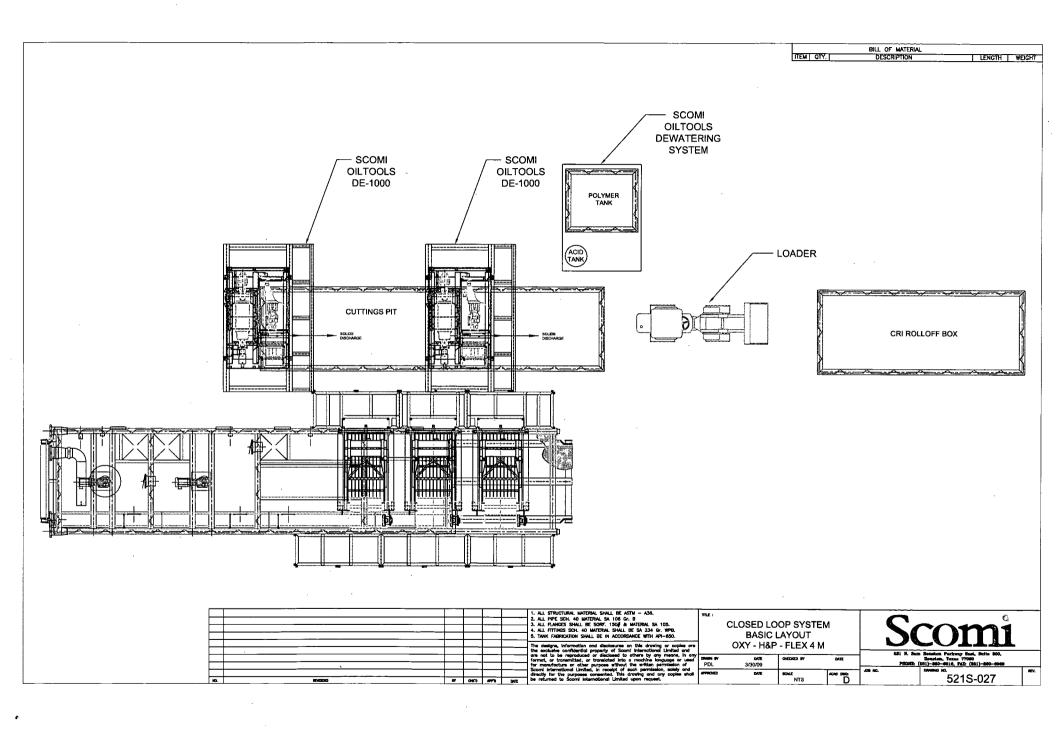

|                                                     |
|                 |      |         | ·                                                                            |                                                     |
|                 |      |         |                                                                              |                                                     |
|                 |      |         |                                                                              |                                                     |

All circulating systems to be inspected DAILY during drilling operations.

\*Any leak of the steel tanks, lines or pumps shall be reported to the NMOCD and repaired within 48 hours.