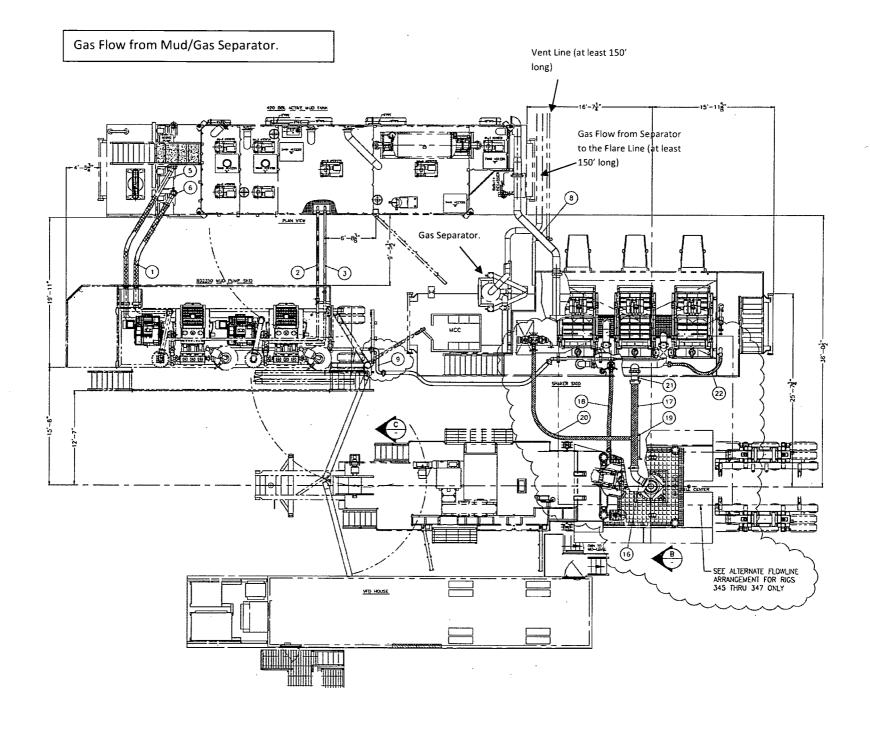

|                                                     |
|                 |      |         | ·                                                                            |                                                     |
|                 |      |         |                                                                              |                                                     |
|                 |      |         |                                                                              |                                                     |

All circulating systems to be inspected DAILY during drilling operations.

\*Any leak of the steel tanks, lines or pumps shall be reported to the NMOCD and repaired within 48 hours.