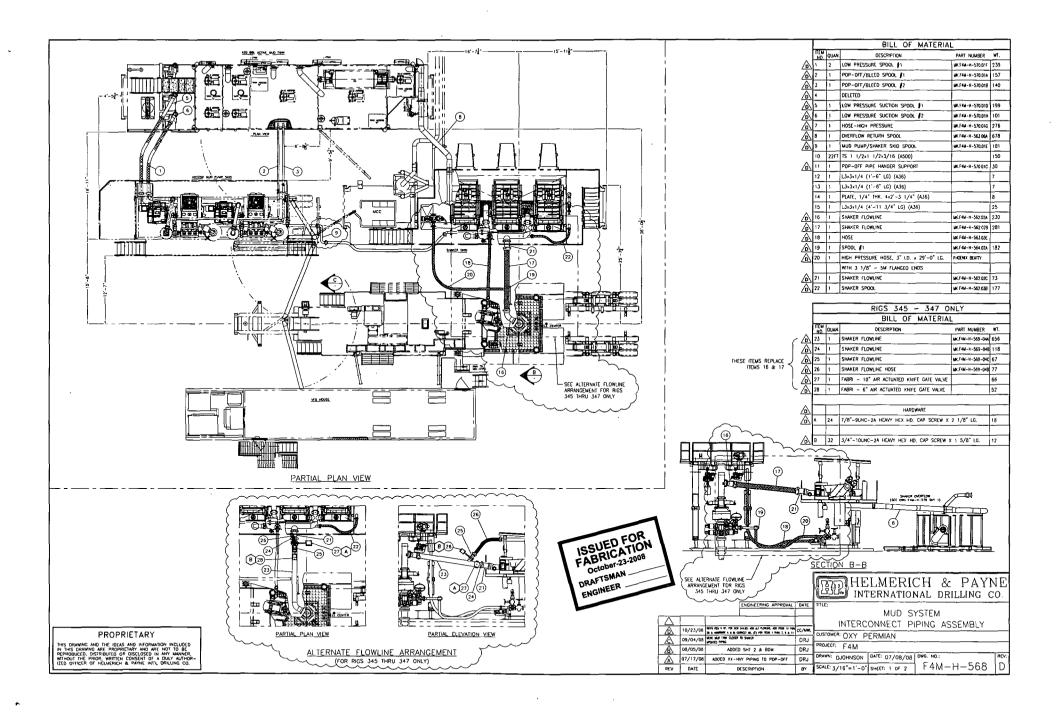

|                                                     |
|                 |      |         | ·                                                                            |                                                     |
|                 |      |         |                                                                              |                                                     |
|                 |      |         |                                                                              |                                                     |

All circulating systems to be inspected DAILY during drilling operations.

\*Any leak of the steel tanks, lines or pumps shall be reported to the NMOCD and repaired within 48 hours.