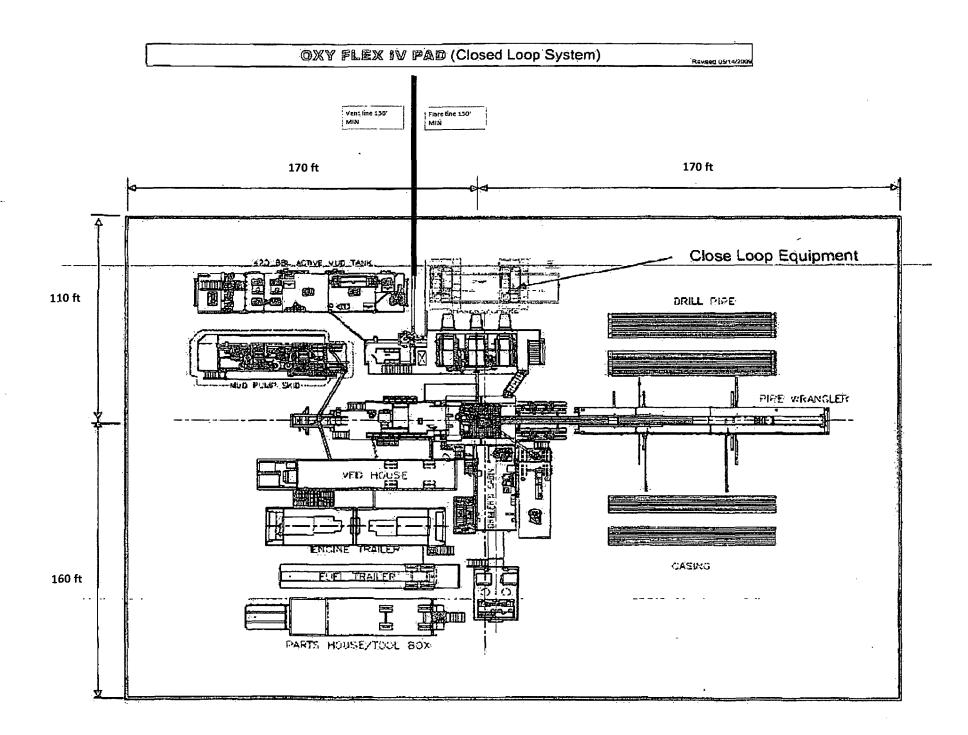

|                                                     |
|                 |      |         | ·                                                                            |                                                     |
|                 |      |         |                                                                              |                                                     |
|                 |      |         |                                                                              |                                                     |

All circulating systems to be inspected DAILY during drilling operations.

\*Any leak of the steel tanks, lines or pumps shall be reported to the NMOCD and repaired within 48 hours.