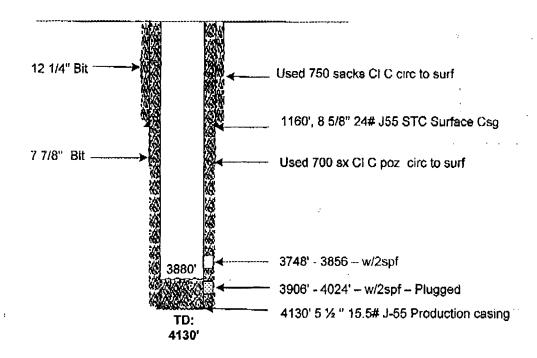

## WELL DIAGRAM

Operator - Melrose Operating Company
Lease Name - J.F. Janda (NCT-L)
API - 30 025 28063
Location - Unit D 330' FNL & 990' FWL, Section 36, T 22S, R 35E NMPM Lea Country, NM
Spud - 12/12/82
Well - 1

J. E Janda (NCT-L) #1
30-025-28063