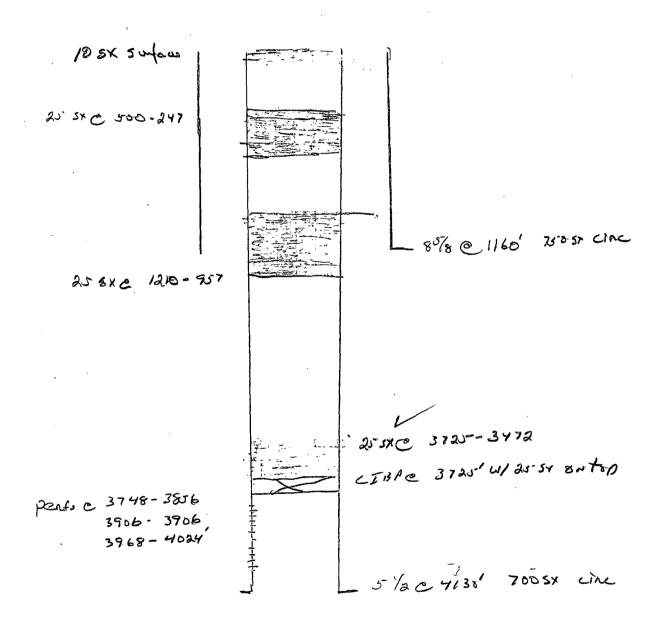

| æ                                               |
| APPROVED BY Wash                                                                                                                                                                                                                                                                                                                   | whitsher.                    | TITLE Louislian                       | LE OFFICER DATE 01-30-2013                      |

Conditions of Approval (if any):

## WELL DIAGRAM

Operator - Melrose Operating Company
Lease Name - J.F. Janda (NCT-L)
API - 30 025 28063
Location - Unit D 330' FNL & 990' FWL, Section 36, T 22S, R 35E NMPM Lea Country, NM
Spud - 12/12/82
Well - 1



J. E Janda (NCT-L) #1
30-025-28063