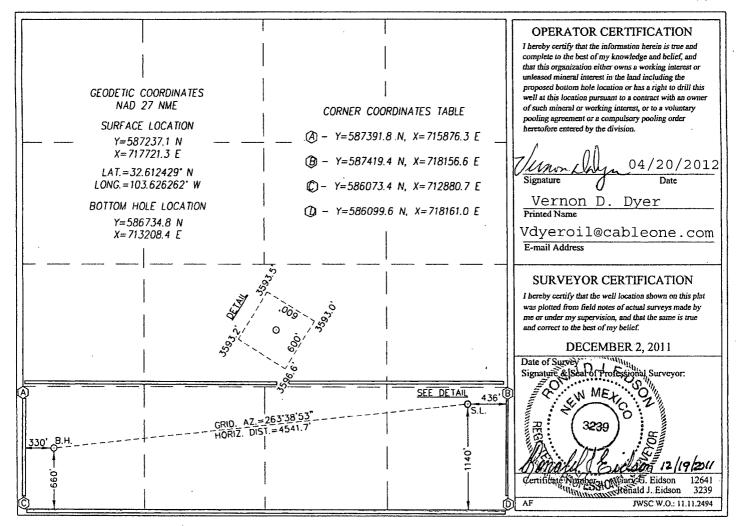

## WELL LOCATION AND ACREAGE DEDICATION PLAT

|                        |          | 44 T.L                                   | LLUCA                       | TIONA      | TID MORDE           | TOL DEDICE                  | TIONIN        | .1             |                    |  |
|------------------------|----------|------------------------------------------|-----------------------------|------------|---------------------|-----------------------------|---------------|----------------|--------------------|--|
| 30-025- 410943         |          |                                          | 5896                        | Pool Code  | TE                  | Pool Name TEAS BONE SPRINGS |               |                |                    |  |
| Property Code<br>38335 |          |                                          | LAGUNA DEEP UNIT FEDERAL 35 |            |                     |                             |               |                | Well Number<br>2H  |  |
| OGRID No.<br>14187     |          | Operator Name  MARSHALL AND WINSTON, INC |                             |            |                     |                             |               | 1              | Elevation<br>3593' |  |
|                        |          |                                          |                             |            | Surface Locati      | on                          |               |                |                    |  |
| UL or lot No.          | Section  | Township                                 | Range                       | Lot Idn    | Feet from the       | North/South line            | Feet from the | East/West line | County             |  |
| P                      | 35       | 19-S \                                   | 33-E                        |            | 1140                | SOUTH                       | 436           | EAST           | LEA                |  |
|                        |          |                                          |                             | Bottom Hol | e Location If Diffe | erent From Surface          |               |                |                    |  |
| UL or lot No.          | Section  | Township                                 | Range                       | Lot Idn    | Feet from the       | North/South line            | Feet from the | East/West line | County             |  |
| M                      | 35       | 19-S                                     | 33-E                        |            | 660                 | SOUTH                       | 330           | WEST           | LEA                |  |
| Dedicated Acres        | Joint or | Infill C                                 | Consolidation C             | ode Ord    | ler No.             |                             |               | <u> </u>       |                    |  |