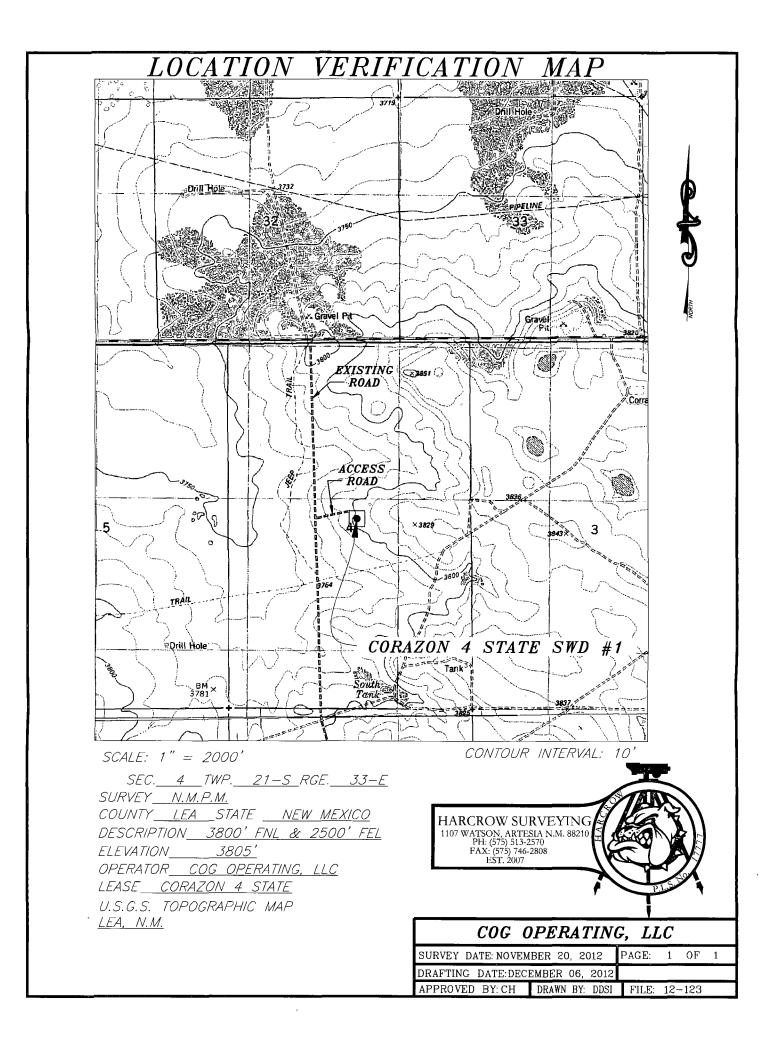

| <u>District I</u><br>1625 N. French D                   | r., Hobbs, NM                                                                                                  | 88240       |                                           |                           | State o                                | of New M                        | exico                       |              |                          | Form C-101                               |  |  |
|---------------------------------------------------------|----------------------------------------------------------------------------------------------------------------|-------------|-------------------------------------------|---------------------------|----------------------------------------|---------------------------------|-----------------------------|--------------|--------------------------|------------------------------------------|--|--|
| Phone: (575) 393<br>District II                         | ,                                                                                                              |             |                                           | Energy                    | Minerals                               | s and Nat                       | ural Res                    | ources       |                          | Revised November 14, 2012                |  |  |
| District III                                            |                                                                                                                |             | HOBBS OCD                                 |                           | Oil Conse                              | ervation ]                      | AMENDED REPORT              |              |                          |                                          |  |  |
| 1000 Rio Brazos<br>Phone: (505) 334                     | , ,                                                                                                            |             | JAN 1 0 201                               | AN 1 0 2013 1220 S        |                                        |                                 | ncis Dr.                    |              |                          |                                          |  |  |
| District IV<br>1220 S. St. France                       |                                                                                                                |             | JAN - 0                                   |                           | Santa                                  | Fe, NM 8                        | 7505                        |              |                          |                                          |  |  |
| Phone: (505) 476                                        | -3460 Fax: (50:                                                                                                | 5) 476-3462 | RECEIVED                                  |                           |                                        |                                 |                             |              |                          |                                          |  |  |
| APPLI                                                   | CATIC                                                                                                          | )N FOF      | R PERMIT T                                | O DRILL,                  | RE-ENT                                 | ΓER, DE                         | EPEN, I                     | PLUGBAC      |                          |                                          |  |  |
| COG Opera<br>2208 West N<br>Artesia, NN                 |                                                                                                                |             |                                           | ain Street                |                                        |                                 |                             | 29137        |                          |                                          |  |  |
| 39 (* Property Code                                     |                                                                                                                |             | <sup>3</sup> Property N<br>Corazon 4 Stat |                           |                                        | lame<br>e SWD                   |                             |              | Well No                  |                                          |  |  |
|                                                         | <b>I</b>                                                                                                       |             | •                                         |                           | Irface Loc                             |                                 |                             |              |                          |                                          |  |  |
| UL – Lot                                                | Section                                                                                                        | Township    | e                                         | Lot Idn                   | Feet from                              |                                 | S Line                      | Feet From    | E/W Line                 | County                                   |  |  |
| 10                                                      | 4                                                                                                              | 21S         | 33E                                       | * Propose                 | 3800<br>ed Bottom                      | Hole Loca                       | iorth                       | 2500         | East                     | Lea                                      |  |  |
| UL - Lot                                                | Section                                                                                                        | Township    | Range                                     | Lot Idn                   | Feet from                              |                                 | 5 Line                      | Feet From    | E/W Line                 | County .                                 |  |  |
|                                                         |                                                                                                                |             | 1                                         | 9. <b>P</b> o             | l<br>ool Inform                        | ation                           | I                           |              |                          |                                          |  |  |
|                                                         |                                                                                                                |             |                                           | Pool                      | Name                                   |                                 |                             |              |                          | Pool Code                                |  |  |
| SWD; Delawar                                            | CH                                                                                                             | ENNY        | CANYON                                    | - BRUZ                    | HYCA                                   | NYON                            |                             |              |                          | <u>-96100</u> -<br>87986                 |  |  |
| 11. Wo                                                  | rk Type                                                                                                        |             | <sup>12.</sup> Well Type                  | Addition                  | al Well In<br><sup>13.</sup> Cable/Rot |                                 | 14.                         |              | 15. Cros                 | und Level Elevation                      |  |  |
| Nev                                                     | <u>Well</u>                                                                                                    |             | SWD<br>17. Proposed Depth                 |                           | <sup>18.</sup> Formatic                | State                           |                             |              | 3804 7'<br>20. Spud Date |                                          |  |  |
| Depth to Gro                                            | N                                                                                                              |             | 7250                                      | Delawa<br>fresh water w   | re                                     |                                 | Distance to nearest surface |              | 1/18/2013                |                                          |  |  |
|                                                         |                                                                                                                |             |                                           |                           |                                        |                                 |                             |              |                          |                                          |  |  |
|                                                         |                                                                                                                | <u>.</u>    |                                           | Proposed Ca               |                                        |                                 |                             |              |                          |                                          |  |  |
| Type                                                    |                                                                                                                | e Size      | Casing Size                               | Casing Weight/ft          |                                        | Setting Depth                   |                             | Sacks of C   |                          | Estimated TOC                            |  |  |
| Surface                                                 |                                                                                                                | 7.5         | 13.375                                    | 54.5                      |                                        | 1800                            |                             | 1150         |                          |                                          |  |  |
| Intrmd                                                  |                                                                                                                | 2.25        | 9.625                                     | 40                        |                                        | 5500                            |                             | 167:         |                          | 2500                                     |  |  |
| Open Hole                                               | Open Hole 8                                                                                                    |             | 7<br>7                                    | 26                        | ogram: A                               | 7250   Additional Comments      |                             |              | 75 2500                  |                                          |  |  |
| 12-1/4" h                                               | ole to                                                                                                         | 5500' wi    | hole to 1800'                             | with Fresh<br>run 9-5/8", | Water.<br>, 40#, J5                    | Run 13-3/<br>5/N80 and          | 8", 54.5<br>cement (        | o surface in | n 2 stages.              | urface. Drill<br>Drill 8-3/4"<br>string. |  |  |
| L                                                       |                                                                                                                |             | 22.                                       | Proposed Blo              | wout Pro                               | vantion Dr                      | aram                        |              |                          |                                          |  |  |
| 22. Proposed Blowout Pr       Type     Working Pressure |                                                                                                                |             |                                           |                           |                                        |                                 | Test Pressu                 | re           | Manufacturer             |                                          |  |  |
| Double Ram                                              |                                                                                                                |             |                                           | 3000                      |                                        |                                 | 3000                        |              |                          | Cameron                                  |  |  |
|                                                         |                                                                                                                |             |                                           | Permit                    | Fymires                                | 2 Years I                       | from A                      | obloasy      |                          |                                          |  |  |
|                                                         | iowieuge ai                                                                                                    | iu bener.   | ion given above is t                      |                           | eUnless                                | Drilling                        |                             | CONSERVAT    | TION DIVISI              | ON                                       |  |  |
|                                                         | I further certify that I have complied with 19.15.14.9 (A) NMAC and/or<br>19.15.14.9 (B) NMAC , if applicable. |             |                                           |                           |                                        |                                 | Approved By:                |              |                          |                                          |  |  |
| Printed name                                            | Printed name: Mayte Reyes                                                                                      |             |                                           |                           |                                        |                                 | Title: Petroleum Engineer   |              |                          |                                          |  |  |
| Title: Regu                                             | latory Anal                                                                                                    | yst         |                                           |                           |                                        | Approved Date: Expiration Date: |                             |              |                          |                                          |  |  |
| E-mail Addre                                            | ess: mreyes                                                                                                    | l@concho.   | com                                       |                           |                                        |                                 | JAN 3                       | UZUIS        |                          |                                          |  |  |