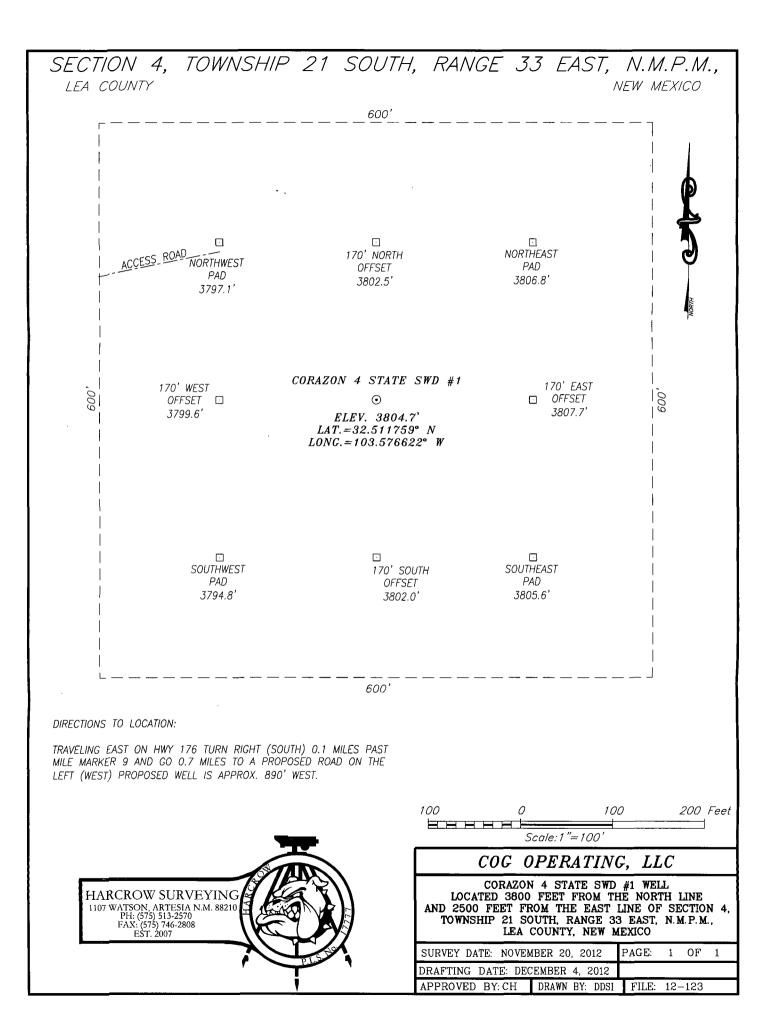

| <u>District I</u><br>1625 N. French D                   | r., Hobbs, NM                                                                                                  | 88240       |                                           |                           | State o                                | of New M                        | exico                       |              |                          | Form C-101                               |  |  |
|---------------------------------------------------------|----------------------------------------------------------------------------------------------------------------|-------------|-------------------------------------------|---------------------------|----------------------------------------|---------------------------------|-----------------------------|--------------|--------------------------|------------------------------------------|--|--|
| Phone: (575) 393<br>District II                         | ,                                                                                                              |             |                                           | Energy                    | Minerals                               | s and Nat                       | ural Res                    | ources       |                          | Revised November 14, 2012                |  |  |
| District III                                            |                                                                                                                |             | HOBBS OCD                                 |                           | Oil Conse                              | ervation ]                      | AMENDED REPORT              |              |                          |                                          |  |  |
| 1000 Rio Brazos<br>Phone: (505) 334                     | , ,                                                                                                            |             | JAN 1 0 201                               | AN 1 0 2013 1220 S        |                                        |                                 | ncis Dr.                    |              |                          |                                          |  |  |
| District IV<br>1220 S. St. France                       |                                                                                                                |             | JAN - 0                                   |                           | Santa                                  | Fe, NM 8                        | 7505                        |              |                          |                                          |  |  |
| Phone: (505) 476                                        | -3460 Fax: (50:                                                                                                | 5) 476-3462 | RECEIVED                                  |                           |                                        |                                 |                             |              |                          |                                          |  |  |
| APPLI                                                   | CATIC                                                                                                          | )N FOF      | R PERMIT T                                | O DRILL,                  | RE-ENT                                 | ΓER, DE                         | EPEN, I                     | PLUGBAC      |                          |                                          |  |  |
| COG Opera<br>2208 West N<br>Artesia, NN                 |                                                                                                                |             |                                           | ain Street                |                                        |                                 |                             | 29137        |                          |                                          |  |  |
| 39 (* Property Code                                     |                                                                                                                |             | <sup>3</sup> Property N<br>Corazon 4 Stat |                           |                                        | lame<br>e SWD                   |                             |              | Well No                  |                                          |  |  |
|                                                         | <b>I</b>                                                                                                       |             | •                                         |                           | Irface Loc                             |                                 |                             |              |                          |                                          |  |  |
| UL – Lot                                                | Section                                                                                                        | Township    | e                                         | Lot Idn                   | Feet from                              |                                 | S Line                      | Feet From    | E/W Line                 | County                                   |  |  |
| 10                                                      | 4                                                                                                              | 21S         | 33E                                       | * Propose                 | 3800<br>ed Bottom                      | Hole Loca                       | iorth                       | 2500         | East                     | Lea                                      |  |  |
| UL - Lot                                                | Section                                                                                                        | Township    | Range                                     | Lot Idn                   | Feet from                              |                                 | 5 Line                      | Feet From    | E/W Line                 | County .                                 |  |  |
|                                                         |                                                                                                                |             | 1                                         | 9. <b>P</b> o             | l<br>ool Inform                        | ation                           | I                           |              |                          |                                          |  |  |
|                                                         |                                                                                                                |             |                                           | Pool                      | Name                                   |                                 |                             |              |                          | Pool Code                                |  |  |
| SWD; Delawar                                            | CH                                                                                                             | ENNY        | CANYON                                    | - BRUZ                    | HYCA                                   | NYON                            |                             |              |                          | <u>-96100</u> -<br>87986                 |  |  |
| 11. Wo                                                  | rk Type                                                                                                        |             | <sup>12.</sup> Well Type                  | Addition                  | al Well In<br><sup>13.</sup> Cable/Rot |                                 | 14.                         |              | 15. Cros                 | und Level Elevation                      |  |  |
| Nev                                                     | <u>Well</u>                                                                                                    |             | SWD<br>17. Proposed Depth                 |                           | <sup>18.</sup> Formatic                | State                           |                             |              | 3804 7'<br>20. Spud Date |                                          |  |  |
| Depth to Gro                                            | N                                                                                                              |             | 7250                                      | Delawa<br>fresh water w   | re                                     |                                 | Distance to nearest surface |              | 1/18/2013                |                                          |  |  |
|                                                         |                                                                                                                |             |                                           |                           |                                        |                                 |                             |              |                          |                                          |  |  |
|                                                         |                                                                                                                | <u>.</u>    |                                           | Proposed Ca               |                                        |                                 |                             |              |                          |                                          |  |  |
| Type                                                    |                                                                                                                | e Size      | Casing Size                               | Casing Weight/ft          |                                        | Setting Depth                   |                             | Sacks of C   |                          | Estimated TOC                            |  |  |
| Surface                                                 |                                                                                                                | 7.5         | 13.375                                    | 54.5                      |                                        | 1800                            |                             | 1150         |                          |                                          |  |  |
| Intrmd                                                  |                                                                                                                | 2.25        | 9.625                                     | 40                        |                                        | 5500                            |                             | 167:         |                          | 2500                                     |  |  |
| Open Hole                                               | Open Hole 8                                                                                                    |             | 7<br>7                                    | 26                        | ogram: A                               | 7250   Additional Comments      |                             |              | 75 2500                  |                                          |  |  |
| 12-1/4" h                                               | ole to                                                                                                         | 5500' wi    | hole to 1800'                             | with Fresh<br>run 9-5/8", | Water.<br>, 40#, J5                    | Run 13-3/<br>5/N80 and          | 8", 54.5<br>cement (        | o surface in | n 2 stages.              | urface. Drill<br>Drill 8-3/4"<br>string. |  |  |
| L                                                       |                                                                                                                |             | 22.                                       | Proposed Blo              | wout Pro                               | vantion Dr                      | aram                        |              |                          |                                          |  |  |
| 22. Proposed Blowout Pr       Type     Working Pressure |                                                                                                                |             |                                           |                           |                                        |                                 | Test Pressu                 | re           | Manufacturer             |                                          |  |  |
| Double Ram                                              |                                                                                                                |             |                                           | 3000                      |                                        |                                 | 3000                        |              |                          | Cameron                                  |  |  |
|                                                         |                                                                                                                |             |                                           | Permit                    | Fymires                                | 2 Years I                       | from A                      | obloasy      |                          |                                          |  |  |
|                                                         | iowieuge ai                                                                                                    | iu bener.   | ion given above is t                      |                           | eUnless                                | Drilling                        |                             | CONSERVAT    | TION DIVISI              | ON                                       |  |  |
|                                                         | I further certify that I have complied with 19.15.14.9 (A) NMAC and/or<br>19.15.14.9 (B) NMAC , if applicable. |             |                                           |                           |                                        |                                 | Approved By:                |              |                          |                                          |  |  |
| Printed name                                            | Printed name: Mayte Reyes                                                                                      |             |                                           |                           |                                        |                                 | Title: Petroleum Engineer   |              |                          |                                          |  |  |
| Title: Regu                                             | latory Anal                                                                                                    | yst         |                                           |                           |                                        | Approved Date: Expiration Date: |                             |              |                          |                                          |  |  |
| E-mail Addre                                            | ess: mreyes                                                                                                    | l@concho.   | com                                       |                           |                                        |                                 | JAN 3                       | UZUIS        |                          |                                          |  |  |