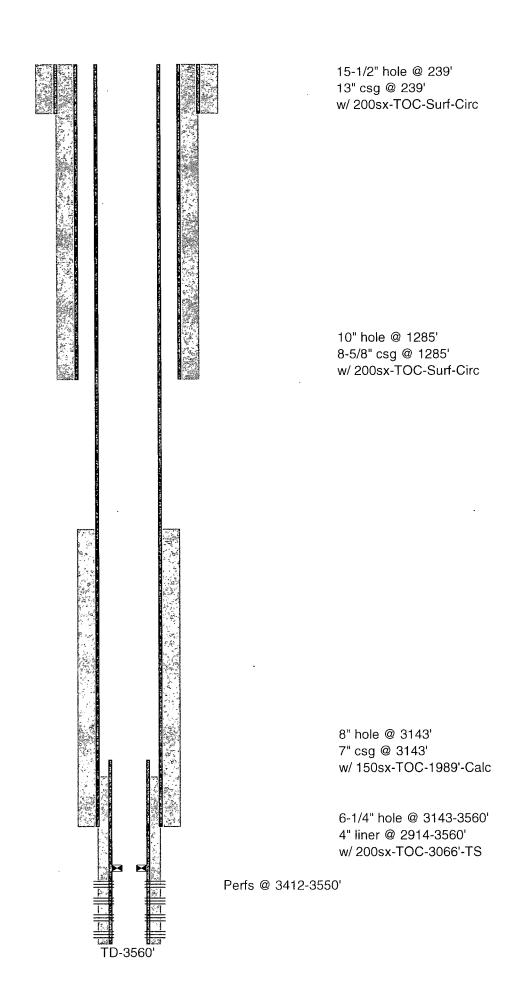

| Submit-I Copy To Appropriate District Office                                                                                                                                                                                                                                                                                                                                                                                                                                                                                                                                                                                                                                                                                                                                                                                                                                                                                                                                                                                                                                                                                                                                                                                                                                                                                                                                                                                                                                                                                                                                                                                                                                                                                                                                                                                                                                                                                                                                                                                                                                                                                  | State of New A                                                   |                           |                                        | Form C-103             |
|-------------------------------------------------------------------------------------------------------------------------------------------------------------------------------------------------------------------------------------------------------------------------------------------------------------------------------------------------------------------------------------------------------------------------------------------------------------------------------------------------------------------------------------------------------------------------------------------------------------------------------------------------------------------------------------------------------------------------------------------------------------------------------------------------------------------------------------------------------------------------------------------------------------------------------------------------------------------------------------------------------------------------------------------------------------------------------------------------------------------------------------------------------------------------------------------------------------------------------------------------------------------------------------------------------------------------------------------------------------------------------------------------------------------------------------------------------------------------------------------------------------------------------------------------------------------------------------------------------------------------------------------------------------------------------------------------------------------------------------------------------------------------------------------------------------------------------------------------------------------------------------------------------------------------------------------------------------------------------------------------------------------------------------------------------------------------------------------------------------------------------|------------------------------------------------------------------|---------------------------|----------------------------------------|------------------------|
| <u>District I</u> – (575) 393-6161                                                                                                                                                                                                                                                                                                                                                                                                                                                                                                                                                                                                                                                                                                                                                                                                                                                                                                                                                                                                                                                                                                                                                                                                                                                                                                                                                                                                                                                                                                                                                                                                                                                                                                                                                                                                                                                                                                                                                                                                                                                                                            | Energy, Minerals and Na                                          | ntural Resources          | WELL ADINO                             | Revised August 1, 2011 |
| 1625 N. French Dr., Hobbs, NM 88240<br>District II – (575) 748-1283                                                                                                                                                                                                                                                                                                                                                                                                                                                                                                                                                                                                                                                                                                                                                                                                                                                                                                                                                                                                                                                                                                                                                                                                                                                                                                                                                                                                                                                                                                                                                                                                                                                                                                                                                                                                                                                                                                                                                                                                                                                           | OH CONCERNATION                                                  |                           | VELL API NO.<br>0- <b>025 - 1(の</b> つ8 | 2                      |
| 811 S. First St., Artesia, NM 88210                                                                                                                                                                                                                                                                                                                                                                                                                                                                                                                                                                                                                                                                                                                                                                                                                                                                                                                                                                                                                                                                                                                                                                                                                                                                                                                                                                                                                                                                                                                                                                                                                                                                                                                                                                                                                                                                                                                                                                                                                                                                                           | HOBBS OCTOONSERVATION                                            | ON DIVISION $\frac{3}{5}$ | . Indicate Type of L                   |                        |
| <u>District III</u> – (505) 334-6178<br>1000 Rio Brazos Rd., Aztec, NM 87410                                                                                                                                                                                                                                                                                                                                                                                                                                                                                                                                                                                                                                                                                                                                                                                                                                                                                                                                                                                                                                                                                                                                                                                                                                                                                                                                                                                                                                                                                                                                                                                                                                                                                                                                                                                                                                                                                                                                                                                                                                                  |                                                                  |                           | STATE                                  | FEE 🗹                  |
| <u>District IV</u> – (505) 476-3460<br>1220 S. St. Francis Dr., Santa Fe, NM<br>87505                                                                                                                                                                                                                                                                                                                                                                                                                                                                                                                                                                                                                                                                                                                                                                                                                                                                                                                                                                                                                                                                                                                                                                                                                                                                                                                                                                                                                                                                                                                                                                                                                                                                                                                                                                                                                                                                                                                                                                                                                                         | JAN <b>3 0</b> 2013 Santa Fe, NM                                 | 8/303                     | . State Oil & Gas L                    | ease No.               |
| SUNDRY NOT                                                                                                                                                                                                                                                                                                                                                                                                                                                                                                                                                                                                                                                                                                                                                                                                                                                                                                                                                                                                                                                                                                                                                                                                                                                                                                                                                                                                                                                                                                                                                                                                                                                                                                                                                                                                                                                                                                                                                                                                                                                                                                                    | ICES AND REPORTS ON WEL                                          |                           | . Lease Name or Ur                     | nit Agreement Name     |
| (DO NOT USE THIS FORM FOR PROPODIFFERENT RESERVOIR. USE "APPLIPROPOSALS.)                                                                                                                                                                                                                                                                                                                                                                                                                                                                                                                                                                                                                                                                                                                                                                                                                                                                                                                                                                                                                                                                                                                                                                                                                                                                                                                                                                                                                                                                                                                                                                                                                                                                                                                                                                                                                                                                                                                                                                                                                                                     |                                                                  | FOR SUCH                  | hyerstanglie                           | Mattix Unit            |
| 1. Type of Well: Oil Well Gas |                                                                  |                           | 8. Well Number 218                     |                        |
| 2. Name of Operator                                                                                                                                                                                                                                                                                                                                                                                                                                                                                                                                                                                                                                                                                                                                                                                                                                                                                                                                                                                                                                                                                                                                                                                                                                                                                                                                                                                                                                                                                                                                                                                                                                                                                                                                                                                                                                                                                                                                                                                                                                                                                                           |                                                                  |                           | . OGRID Number                         | 192463                 |
| OXY USA WTP Limited Partnership  3. Address of Operator                                                                                                                                                                                                                                                                                                                                                                                                                                                                                                                                                                                                                                                                                                                                                                                                                                                                                                                                                                                                                                                                                                                                                                                                                                                                                                                                                                                                                                                                                                                                                                                                                                                                                                                                                                                                                                                                                                                                                                                                                                                                       |                                                                  |                           | 0. Pool name or Wi                     | ldcat                  |
| P.O. Box 50250 Midland, T                                                                                                                                                                                                                                                                                                                                                                                                                                                                                                                                                                                                                                                                                                                                                                                                                                                                                                                                                                                                                                                                                                                                                                                                                                                                                                                                                                                                                                                                                                                                                                                                                                                                                                                                                                                                                                                                                                                                                                                                                                                                                                     | TX 79710                                                         |                           | anglie Matti                           |                        |
| 4. Well Location                                                                                                                                                                                                                                                                                                                                                                                                                                                                                                                                                                                                                                                                                                                                                                                                                                                                                                                                                                                                                                                                                                                                                                                                                                                                                                                                                                                                                                                                                                                                                                                                                                                                                                                                                                                                                                                                                                                                                                                                                                                                                                              |                                                                  |                           |                                        | 7. 0.0 14.00           |
| Unit Letter <b>E</b> :                                                                                                                                                                                                                                                                                                                                                                                                                                                                                                                                                                                                                                                                                                                                                                                                                                                                                                                                                                                                                                                                                                                                                                                                                                                                                                                                                                                                                                                                                                                                                                                                                                                                                                                                                                                                                                                                                                                                                                                                                                                                                                        | 1650 feet from the Nov                                           | the line and 33           | feet from the                          | ne east line           |
| Section 9                                                                                                                                                                                                                                                                                                                                                                                                                                                                                                                                                                                                                                                                                                                                                                                                                                                                                                                                                                                                                                                                                                                                                                                                                                                                                                                                                                                                                                                                                                                                                                                                                                                                                                                                                                                                                                                                                                                                                                                                                                                                                                                     | Township 245                                                     |                           | NMPM C                                 | ounty (eq              |
|                                                                                                                                                                                                                                                                                                                                                                                                                                                                                                                                                                                                                                                                                                                                                                                                                                                                                                                                                                                                                                                                                                                                                                                                                                                                                                                                                                                                                                                                                                                                                                                                                                                                                                                                                                                                                                                                                                                                                                                                                                                                                                                               | 11. Elevation (Show whether L                                    | OR, RKB, RT, GR, etc.)    |                                        |                        |
|                                                                                                                                                                                                                                                                                                                                                                                                                                                                                                                                                                                                                                                                                                                                                                                                                                                                                                                                                                                                                                                                                                                                                                                                                                                                                                                                                                                                                                                                                                                                                                                                                                                                                                                                                                                                                                                                                                                                                                                                                                                                                                                               | 3267'                                                            |                           |                                        |                        |
| 12. Check                                                                                                                                                                                                                                                                                                                                                                                                                                                                                                                                                                                                                                                                                                                                                                                                                                                                                                                                                                                                                                                                                                                                                                                                                                                                                                                                                                                                                                                                                                                                                                                                                                                                                                                                                                                                                                                                                                                                                                                                                                                                                                                     | Appropriate Box to Indicate                                      | Nature of Notice, Re      | eport or Other Da                      | ita                    |
| NOTICE OF IN                                                                                                                                                                                                                                                                                                                                                                                                                                                                                                                                                                                                                                                                                                                                                                                                                                                                                                                                                                                                                                                                                                                                                                                                                                                                                                                                                                                                                                                                                                                                                                                                                                                                                                                                                                                                                                                                                                                                                                                                                                                                                                                  | NTENTION TO:                                                     | SUBSE                     | EQUENT REPO                            | RT OF:                 |
| PERFORM REMEDIAL WORK 🔲                                                                                                                                                                                                                                                                                                                                                                                                                                                                                                                                                                                                                                                                                                                                                                                                                                                                                                                                                                                                                                                                                                                                                                                                                                                                                                                                                                                                                                                                                                                                                                                                                                                                                                                                                                                                                                                                                                                                                                                                                                                                                                       | PLUG AND ABANDON                                                 | REMEDIAL WORK             |                                        | TERING CASING 🔲        |
| TEMPORARILY ABANDON                                                                                                                                                                                                                                                                                                                                                                                                                                                                                                                                                                                                                                                                                                                                                                                                                                                                                                                                                                                                                                                                                                                                                                                                                                                                                                                                                                                                                                                                                                                                                                                                                                                                                                                                                                                                                                                                                                                                                                                                                                                                                                           |                                                                  | COMMENCE DRILLI           | , —,                                   | AND A                  |
| PULL OR ALTER CASING DOWNHOLE COMMINGLE                                                                                                                                                                                                                                                                                                                                                                                                                                                                                                                                                                                                                                                                                                                                                                                                                                                                                                                                                                                                                                                                                                                                                                                                                                                                                                                                                                                                                                                                                                                                                                                                                                                                                                                                                                                                                                                                                                                                                                                                                                                                                       | MULTIPLE COMPL .                                                 | CASING/CEMENT J           | DR T                                   |                        |
| DOWNING COMMINICAL .                                                                                                                                                                                                                                                                                                                                                                                                                                                                                                                                                                                                                                                                                                                                                                                                                                                                                                                                                                                                                                                                                                                                                                                                                                                                                                                                                                                                                                                                                                                                                                                                                                                                                                                                                                                                                                                                                                                                                                                                                                                                                                          | (14R.                                                            | <b>)</b>                  |                                        |                        |
| OTHER: Sot CIBP MIT,                                                                                                                                                                                                                                                                                                                                                                                                                                                                                                                                                                                                                                                                                                                                                                                                                                                                                                                                                                                                                                                                                                                                                                                                                                                                                                                                                                                                                                                                                                                                                                                                                                                                                                                                                                                                                                                                                                                                                                                                                                                                                                          | TA Extension D                                                   | OTHER:                    |                                        |                        |
|                                                                                                                                                                                                                                                                                                                                                                                                                                                                                                                                                                                                                                                                                                                                                                                                                                                                                                                                                                                                                                                                                                                                                                                                                                                                                                                                                                                                                                                                                                                                                                                                                                                                                                                                                                                                                                                                                                                                                                                                                                                                                                                               | pleted operations. (Clearly state a ork). SEE RULE 19.15.7.14 NM |                           |                                        |                        |
| proposed completion or re-                                                                                                                                                                                                                                                                                                                                                                                                                                                                                                                                                                                                                                                                                                                                                                                                                                                                                                                                                                                                                                                                                                                                                                                                                                                                                                                                                                                                                                                                                                                                                                                                                                                                                                                                                                                                                                                                                                                                                                                                                                                                                                    |                                                                  | i.e. 1 or muniple comp    | edons. Attach wen                      | bore diagram or        |
|                                                                                                                                                                                                                                                                                                                                                                                                                                                                                                                                                                                                                                                                                                                                                                                                                                                                                                                                                                                                                                                                                                                                                                                                                                                                                                                                                                                                                                                                                                                                                                                                                                                                                                                                                                                                                                                                                                                                                                                                                                                                                                                               |                                                                  | المستقدم والمارية         |                                        |                        |
| TD- <u>3560°</u> PBT                                                                                                                                                                                                                                                                                                                                                                                                                                                                                                                                                                                                                                                                                                                                                                                                                                                                                                                                                                                                                                                                                                                                                                                                                                                                                                                                                                                                                                                                                                                                                                                                                                                                                                                                                                                                                                                                                                                                                                                                                                                                                                          | D Perfs <b>3</b> '(1)                                            | 2-3550 Pkr-3-             | 3381                                   |                        |
| OXY USA WTP LP respo                                                                                                                                                                                                                                                                                                                                                                                                                                                                                                                                                                                                                                                                                                                                                                                                                                                                                                                                                                                                                                                                                                                                                                                                                                                                                                                                                                                                                                                                                                                                                                                                                                                                                                                                                                                                                                                                                                                                                                                                                                                                                                          | ectfully requests to extend the                                  | Temporarily Abandon       | Status Approval.                       | This unit is           |
| currently being evaluated for possible infill drilling and re-initiating the waterflood.                                                                                                                                                                                                                                                                                                                                                                                                                                                                                                                                                                                                                                                                                                                                                                                                                                                                                                                                                                                                                                                                                                                                                                                                                                                                                                                                                                                                                                                                                                                                                                                                                                                                                                                                                                                                                                                                                                                                                                                                                                      |                                                                  |                           |                                        |                        |
|                                                                                                                                                                                                                                                                                                                                                                                                                                                                                                                                                                                                                                                                                                                                                                                                                                                                                                                                                                                                                                                                                                                                                                                                                                                                                                                                                                                                                                                                                                                                                                                                                                                                                                                                                                                                                                                                                                                                                                                                                                                                                                                               | _                                                                | · ·                       |                                        |                        |
| 1. POOH w/ injection equipment, RIH & set CIBP @ +/- <u>33んえ</u>                                                                                                                                                                                                                                                                                                                                                                                                                                                                                                                                                                                                                                                                                                                                                                                                                                                                                                                                                                                                                                                                                                                                                                                                                                                                                                                                                                                                                                                                                                                                                                                                                                                                                                                                                                                                                                                                                                                                                                                                                                                              |                                                                  |                           |                                        |                        |
| 2. Notify NMOCD of casing integrity test 24hrs in advance.                                                                                                                                                                                                                                                                                                                                                                                                                                                                                                                                                                                                                                                                                                                                                                                                                                                                                                                                                                                                                                                                                                                                                                                                                                                                                                                                                                                                                                                                                                                                                                                                                                                                                                                                                                                                                                                                                                                                                                                                                                                                    |                                                                  |                           |                                        |                        |
| 3. RU pump truc                                                                                                                                                                                                                                                                                                                                                                                                                                                                                                                                                                                                                                                                                                                                                                                                                                                                                                                                                                                                                                                                                                                                                                                                                                                                                                                                                                                                                                                                                                                                                                                                                                                                                                                                                                                                                                                                                                                                                                                                                                                                                                               | k, circulate well with treated v                                 | vater, pressure test cas  | sing to 500# for 30                    | min.                   |
|                                                                                                                                                                                                                                                                                                                                                                                                                                                                                                                                                                                                                                                                                                                                                                                                                                                                                                                                                                                                                                                                                                                                                                                                                                                                                                                                                                                                                                                                                                                                                                                                                                                                                                                                                                                                                                                                                                                                                                                                                                                                                                                               | •                                                                |                           | •                                      |                        |
|                                                                                                                                                                                                                                                                                                                                                                                                                                                                                                                                                                                                                                                                                                                                                                                                                                                                                                                                                                                                                                                                                                                                                                                                                                                                                                                                                                                                                                                                                                                                                                                                                                                                                                                                                                                                                                                                                                                                                                                                                                                                                                                               |                                                                  |                           |                                        | ]                      |
| Spud Date:                                                                                                                                                                                                                                                                                                                                                                                                                                                                                                                                                                                                                                                                                                                                                                                                                                                                                                                                                                                                                                                                                                                                                                                                                                                                                                                                                                                                                                                                                                                                                                                                                                                                                                                                                                                                                                                                                                                                                                                                                                                                                                                    | Rig Release                                                      | Date:                     |                                        |                        |
|                                                                                                                                                                                                                                                                                                                                                                                                                                                                                                                                                                                                                                                                                                                                                                                                                                                                                                                                                                                                                                                                                                                                                                                                                                                                                                                                                                                                                                                                                                                                                                                                                                                                                                                                                                                                                                                                                                                                                                                                                                                                                                                               |                                                                  |                           |                                        |                        |
|                                                                                                                                                                                                                                                                                                                                                                                                                                                                                                                                                                                                                                                                                                                                                                                                                                                                                                                                                                                                                                                                                                                                                                                                                                                                                                                                                                                                                                                                                                                                                                                                                                                                                                                                                                                                                                                                                                                                                                                                                                                                                                                               |                                                                  |                           |                                        | <del></del>            |
| I hereby certify that the information                                                                                                                                                                                                                                                                                                                                                                                                                                                                                                                                                                                                                                                                                                                                                                                                                                                                                                                                                                                                                                                                                                                                                                                                                                                                                                                                                                                                                                                                                                                                                                                                                                                                                                                                                                                                                                                                                                                                                                                                                                                                                         | above is true and complete to the                                | best of my knowledge a    | nd belief.                             |                        |
|                                                                                                                                                                                                                                                                                                                                                                                                                                                                                                                                                                                                                                                                                                                                                                                                                                                                                                                                                                                                                                                                                                                                                                                                                                                                                                                                                                                                                                                                                                                                                                                                                                                                                                                                                                                                                                                                                                                                                                                                                                                                                                                               | 2                                                                | ,                         |                                        | ( 1                    |
| SIGNATURE Vo. SM                                                                                                                                                                                                                                                                                                                                                                                                                                                                                                                                                                                                                                                                                                                                                                                                                                                                                                                                                                                                                                                                                                                                                                                                                                                                                                                                                                                                                                                                                                                                                                                                                                                                                                                                                                                                                                                                                                                                                                                                                                                                                                              | TITLE                                                            | Regulatory Advisor        | DATE_                                  | 1/28/13                |
| True on a vint a comp                                                                                                                                                                                                                                                                                                                                                                                                                                                                                                                                                                                                                                                                                                                                                                                                                                                                                                                                                                                                                                                                                                                                                                                                                                                                                                                                                                                                                                                                                                                                                                                                                                                                                                                                                                                                                                                                                                                                                                                                                                                                                                         | D1 - 44-                                                         |                           | DETONIC                                | 420 (05 5717           |
| Type or print name For State Use Only                                                                                                                                                                                                                                                                                                                                                                                                                                                                                                                                                                                                                                                                                                                                                                                                                                                                                                                                                                                                                                                                                                                                                                                                                                                                                                                                                                                                                                                                                                                                                                                                                                                                                                                                                                                                                                                                                                                                                                                                                                                                                         | E-man addr                                                       | ess: david_stewart@oxy    | .com Phone: _                          | _432-685-5717          |
| 5/1                                                                                                                                                                                                                                                                                                                                                                                                                                                                                                                                                                                                                                                                                                                                                                                                                                                                                                                                                                                                                                                                                                                                                                                                                                                                                                                                                                                                                                                                                                                                                                                                                                                                                                                                                                                                                                                                                                                                                                                                                                                                                                                           | /////!                                                           | 12+4=0-                   | ·                                      | 1-21 2-1-              |
| APPROVED BY:                                                                                                                                                                                                                                                                                                                                                                                                                                                                                                                                                                                                                                                                                                                                                                                                                                                                                                                                                                                                                                                                                                                                                                                                                                                                                                                                                                                                                                                                                                                                                                                                                                                                                                                                                                                                                                                                                                                                                                                                                                                                                                                  | TITLE &                                                          | MS//VIGE                  | DATE                                   | 1-51-2013              |
| CONDITION OF APPROVAL FOR                                                                                                                                                                                                                                                                                                                                                                                                                                                                                                                                                                                                                                                                                                                                                                                                                                                                                                                                                                                                                                                                                                                                                                                                                                                                                                                                                                                                                                                                                                                                                                                                                                                                                                                                                                                                                                                                                                                                                                                                                                                                                                     | TA: Notify OCD Hobbs                                             | <u>~</u>                  |                                        |                        |
| office 24 hours prior to running MIT                                                                                                                                                                                                                                                                                                                                                                                                                                                                                                                                                                                                                                                                                                                                                                                                                                                                                                                                                                                                                                                                                                                                                                                                                                                                                                                                                                                                                                                                                                                                                                                                                                                                                                                                                                                                                                                                                                                                                                                                                                                                                          | Test & Chart.                                                    | ₹*                        |                                        |                        |
|                                                                                                                                                                                                                                                                                                                                                                                                                                                                                                                                                                                                                                                                                                                                                                                                                                                                                                                                                                                                                                                                                                                                                                                                                                                                                                                                                                                                                                                                                                                                                                                                                                                                                                                                                                                                                                                                                                                                                                                                                                                                                                                               |                                                                  | `                         |                                        |                        |