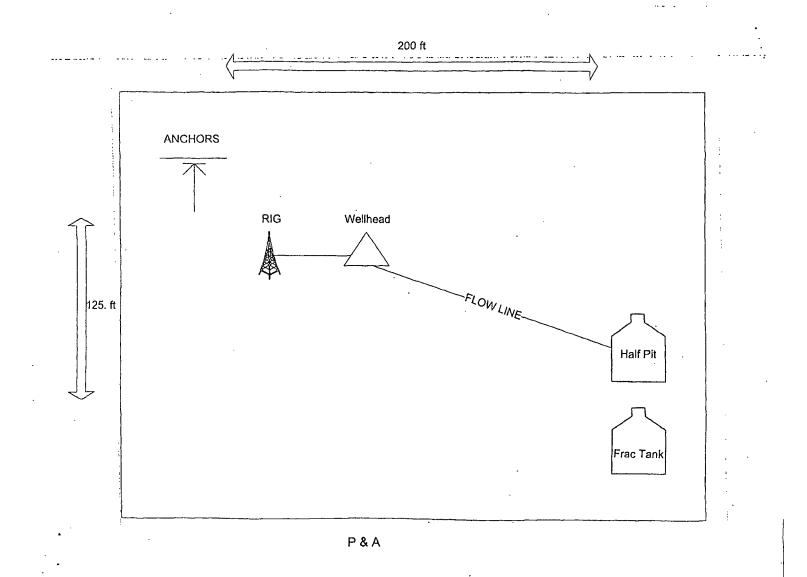

ng and Maintenance Procedure:**

3

• Will submit C-144 (short form) to OCD to get permit to set steel tank at well location to be used to collect fluid during workover.

- • •

- When permit received from OCD, steel tank will be set at well location prior to work performed (without any type of liner).
- Operator will do daily visual tank inspection to locate any leak that might cause soil or ground water contamination.
- If leak is detected the OCD will be notified immediately.

## Closure Plan – based upon the appropriate requirements of Subsection C:

Solids and Fluids will be removed from steel tanks and hauled off by trucking companies. They will then be taken to the closest approved public disposal: See C-144 Form -(Sundance Services, Inc. – Disposal Facility Permit No. NM-01-0003)





## Closure Report

Solids and Fluids were removed from steel tanks and hauled off by trucking companies and taken to.

Disposal Facility Name: CRI

Disposal Facility Permit Number: NM-01-0006

·

XTO Energy Inc. 200 N. Loraine, Ste. 800 Midland, TX 7970