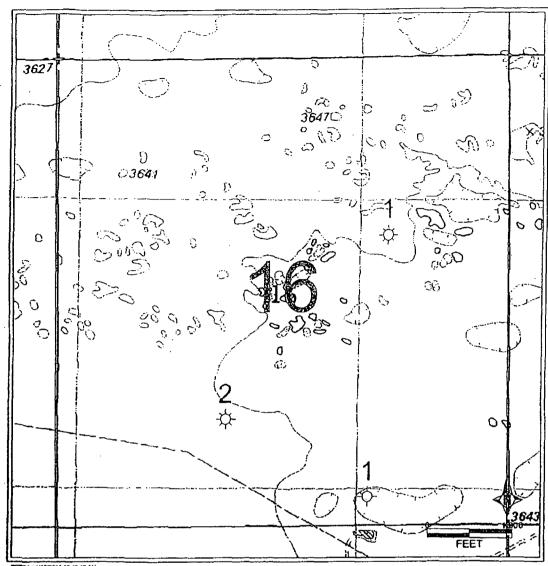

Form C-144

Oil Conservation Division

Page 1 of 5

| Fencing: Subsection D of 19.15.17.11 NMAC (Applies to permanent pits, temporary pits, and below-grade tanks)  Chain link, six feet in height, two strands of barbed wire at top (Required if located within 1000 feet of a permanent residence, school.                                                                                                                                                                                                                                                                                               | hospital.                     |
|-------------------------------------------------------------------------------------------------------------------------------------------------------------------------------------------------------------------------------------------------------------------------------------------------------------------------------------------------------------------------------------------------------------------------------------------------------------------------------------------------------------------------------------------------------|-------------------------------|
| institution or church)    Four foot height, four strands of barbed wire evenly spaced between one and four feet                                                                                                                                                                                                                                                                                                                                                                                                                                       |                               |
| Alternate. Please specify                                                                                                                                                                                                                                                                                                                                                                                                                                                                                                                             |                               |
| 7.                                                                                                                                                                                                                                                                                                                                                                                                                                                                                                                                                    |                               |
| Netting: Subsection E of 19.15.17.11 NMAC (Applies to permanent pits and permanent open top tanks)  Screen Netting Other                                                                                                                                                                                                                                                                                                                                                                                                                              |                               |
| Monthly inspections (If netting or screening is not physically feasible)                                                                                                                                                                                                                                                                                                                                                                                                                                                                              |                               |
| 8. Signs: Subsection C of 19.15.17.11 NMAC                                                                                                                                                                                                                                                                                                                                                                                                                                                                                                            |                               |
| 2 12"x 24", 2" lettering, providing Operator's name, site location, and emergency telephone numbers                                                                                                                                                                                                                                                                                                                                                                                                                                                   |                               |
| Signed in compliance with 19.15.3.103 NMAC                                                                                                                                                                                                                                                                                                                                                                                                                                                                                                            |                               |
| G Signed III comphance with 19,15.5.105 MMAC                                                                                                                                                                                                                                                                                                                                                                                                                                                                                                          |                               |
| 9.  Administrative Approvals and Exceptions: Justifications and/or demonstrations of equivalency are required. Please refer to 19.15.17 NMAC for guidance.                                                                                                                                                                                                                                                                                                                                                                                            |                               |
| Please check a box if one or more of the following is requested, if not leave blank:  Administrative approval(s): Requests must be submitted to the appropriate division district or the Santa Fe Environmental Bureau                                                                                                                                                                                                                                                                                                                                | office for                    |
| consideration of approval.  Exception(s): Requests must be submitted to the Santa Fe Environmental Bureau office for consideration of approval.                                                                                                                                                                                                                                                                                                                                                                                                       |                               |
| 10.                                                                                                                                                                                                                                                                                                                                                                                                                                                                                                                                                   |                               |
| Siting Criteria (regarding permitting): 19.15.17.10 NMAC Instructions: The applicant must demonstrate compliance for each siting criteria below in the application. Recommendations of acception material are provided below. Requests regarding changes to certain siting criteria may require administrative approval from the appropriate of the santa Fe Environmental Bureau office for consideration of a Applicant must attach justification for request. Please refer to 19.15.17.10 NMAC for guidance. Siting criteria does not apply to dry | opriate district<br>opproval. |
| above-grade tanks associated with a closed-loop system.                                                                                                                                                                                                                                                                                                                                                                                                                                                                                               | ☐ Yes ⊠ No                    |
| Ground water is less than 50 feet below the bottom of the temporary pit, permanent pit, or below-grade tank.  - NM Office of the State Engineer - iWATERS database search; USGS; Data obtained from nearby wells                                                                                                                                                                                                                                                                                                                                      |                               |
| Within 300 feet of a continuously flowing watercourse, or 200 feet of any other significant watercourse or lakebed, sinkhole, or playa lake (measured from the ordinary high-water mark).  Topographic map; Visual inspection (certification) of the proposed site                                                                                                                                                                                                                                                                                    | ☐ Yes 🗵 No                    |
| Within 300 feet from a permanent residence, school, hospital, institution, or church in existence at the time of initial application.  (Applies to temporary, emergency, or cavitation pits and below-grade tanks)  - Visual inspection (certification) of the proposed site; Aerial photo; Satellite image                                                                                                                                                                                                                                           | Yes No                        |
| Within 1000 feet from a permanent residence, school, hospital, institution, or church in existence at the time of initial application. (Applies to permanent pits)                                                                                                                                                                                                                                                                                                                                                                                    | ☐ Yes 🗷 No<br>☐ NA            |
| - Visual inspection (certification) of the proposed site; Aerial photo: Satellite image                                                                                                                                                                                                                                                                                                                                                                                                                                                               |                               |
| Within 500 horizontal feet of a private, domestic fresh water well or spring that less than five households use for domestic or stock watering purposes, or within 1000 horizontal feet of any other fresh water well or spring, in existence at the time of initial application.  NM Office of the State Engineer - iWATERS database search; Visual inspection (certification) of the proposed site                                                                                                                                                  | ☐ Yes 🗵 No                    |
| Within incorporated municipal boundaries or within a defined municipal fresh water well field covered under a municipal ordinance adopted pursuant to NMSA 1978, Section 3-27-3, as amended.  - Written confirmation or verification from the municipality: Written approval obtained from the municipality                                                                                                                                                                                                                                           | ☐ Yes 🗵 No                    |
| Within 500 feet of a wetland.  - US Fish and Wildlife Wetland Identification map; Topographic map; Visual inspection (certification) of the proposed site                                                                                                                                                                                                                                                                                                                                                                                             | ☐ Yes 🗵 No                    |
| Within the area overlying a subsurface mine Written confirmation or verification or map from the NM EMNRD-Mining and Mineral Division                                                                                                                                                                                                                                                                                                                                                                                                                 | ☐ Yes 🗵 No                    |
| Within an unstable area.  - Engineering measures incorporated into the design: NM Bureau of Geology & Mineral Resources; USGS: NM Geological Society: Topographic map                                                                                                                                                                                                                                                                                                                                                                                 | ☐ Yes 🗵 No                    |
| Within a 100-year floodplain FEMA map                                                                                                                                                                                                                                                                                                                                                                                                                                                                                                                 | ☐ Yes 🗵 No                    |