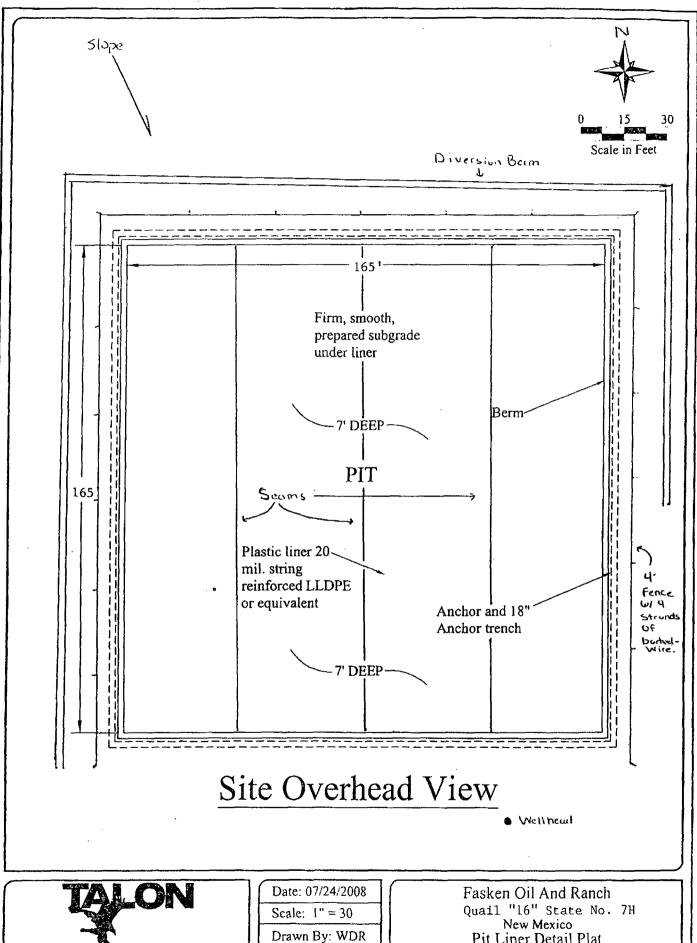

For temporary pits, closed-loop systems, and below-grade tanks, submit to the appropriate NMOCD District Office.

| 1000 Rio Brazos Road, Aztec. NAI 87410<br>District IV 1220 S                                                                                                                                                                                            | South St. Francis Dr. sta Fe, NM 87505                                           | For permanent pits and exceptions submit to the Santa Fe Environmental Bureau office and provide a copy to the appropriate NMOCD District Office. |  |  |  |  |  |  |
|---------------------------------------------------------------------------------------------------------------------------------------------------------------------------------------------------------------------------------------------------------|----------------------------------------------------------------------------------|---------------------------------------------------------------------------------------------------------------------------------------------------|--|--|--|--|--|--|
| Pit, Closed-Loop S<br>Proposed Alternative Methods                                                                                                                                                                                                      | System, Below-Grade 7                                                            |                                                                                                                                                   |  |  |  |  |  |  |
| Type of action:   Permit of a pit, closed-loop system, below-grade tank, or proposed alternative method  Closure of a pit, closed-loop system, below-grade tank, or proposed alternative method                                                         |                                                                                  |                                                                                                                                                   |  |  |  |  |  |  |
| ☐ Modification to an exist ☐ Closure plan only subm below-grade tank, or proposed alternative me                                                                                                                                                        | itted for an existing permitted or                                               | r non-permitted pit, closed-loop system,                                                                                                          |  |  |  |  |  |  |
| Instructions: Please submit one application (Form C-144)                                                                                                                                                                                                | per individual pit, closed-loop syste                                            | em, below-grade tank or alternative request                                                                                                       |  |  |  |  |  |  |
| Please be advised that approval of this request does not relieve the operato environment. Nor does approval relieve the operator of its responsibility to                                                                                               | r of liability should operations result is a comply with any other applicable go | n pollution of surface water, ground water or the overnmental authority's rules, regulations or ordinances.                                       |  |  |  |  |  |  |
| i.<br>Operator: Fasken Oil and Ranch, LTD.                                                                                                                                                                                                              | OGRID#: 1                                                                        | 51416                                                                                                                                             |  |  |  |  |  |  |
| Address: 303 W. Wall St., Ste. 1800, Midland, TX                                                                                                                                                                                                        |                                                                                  |                                                                                                                                                   |  |  |  |  |  |  |
| Facility or well name: Quail "16" State No. 7H                                                                                                                                                                                                          |                                                                                  |                                                                                                                                                   |  |  |  |  |  |  |
| API Number: 30025-40942                                                                                                                                                                                                                                 | OCD Permit Number:                                                               | 05658                                                                                                                                             |  |  |  |  |  |  |
|                                                                                                                                                                                                                                                         | 20S Range 34E                                                                    |                                                                                                                                                   |  |  |  |  |  |  |
| Center of Proposed Design: Latitude N 32* 34' 00.49"                                                                                                                                                                                                    | Longitude <u>W 103°33'</u>                                                       | 26.61" NAD: □1927 🛛 1983                                                                                                                          |  |  |  |  |  |  |
| Surface Owner: ☐ Federal ☒ State ☐ Private ☐ Tribal Trust or In                                                                                                                                                                                         | dian Allotment                                                                   |                                                                                                                                                   |  |  |  |  |  |  |
| New Pit: Subsection For G of 19.15.17.11 NMAC     Temporary:                                                                                                                                                                                            | •                                                                                | to groundwater 135' per<br>ey Leking - OCD, Hobbs.                                                                                                |  |  |  |  |  |  |
| String-Reinforced                                                                                                                                                                                                                                       | LEDICE HOLE TILLE TO                                                             | ·                                                                                                                                                 |  |  |  |  |  |  |
| Liner Seams:  Welded Factory Other                                                                                                                                                                                                                      | Volume: <u>34,000</u> bbl                                                        | Dimensions: L_165' x W_165' x D_7'                                                                                                                |  |  |  |  |  |  |
| 3.  Closed-loop System: Subsection H of 19.15.17.11 NMAC  Type of Operation: P&A Drilling a new well Workover of intent)  Drying Pad Above Ground Steel Tanks Haul-off Bins Lined Unlined Liner type: Thickness mill  Liner Seams: Welded Factory Other | Other PVC [                                                                      |                                                                                                                                                   |  |  |  |  |  |  |
| 4.                                                                                                                                                                                                                                                      |                                                                                  |                                                                                                                                                   |  |  |  |  |  |  |
| Below-grade tank: Subsection I of 19.15.17.11 NMAC                                                                                                                                                                                                      |                                                                                  |                                                                                                                                                   |  |  |  |  |  |  |
| Volume:bbl Type of fluid:  Tank Construction material:                                                                                                                                                                                                  |                                                                                  |                                                                                                                                                   |  |  |  |  |  |  |
| Secondary containment with leak detection Visible sidewall                                                                                                                                                                                              |                                                                                  | verflow shut_off                                                                                                                                  |  |  |  |  |  |  |
| ☐ Visible sidewalls and liner ☐ Visible sidewalls only ☐ Other                                                                                                                                                                                          |                                                                                  |                                                                                                                                                   |  |  |  |  |  |  |
| Liner type: Thicknessmil                                                                                                                                                                                                                                |                                                                                  |                                                                                                                                                   |  |  |  |  |  |  |
| 5.                                                                                                                                                                                                                                                      |                                                                                  |                                                                                                                                                   |  |  |  |  |  |  |
| Alternative Method:                                                                                                                                                                                                                                     |                                                                                  |                                                                                                                                                   |  |  |  |  |  |  |
| Submittal of an exception request is required. Exceptions must be su                                                                                                                                                                                    | bmitted to the Santa Fe Environmer                                               | ntal Bureau office for consideration of approval.                                                                                                 |  |  |  |  |  |  |