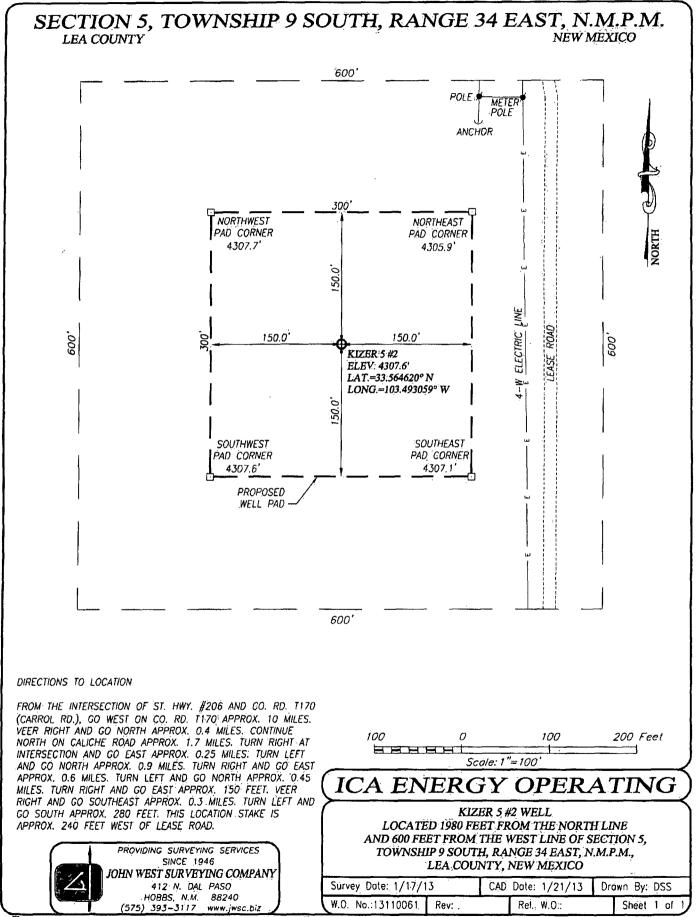

| "Operator Name and Address<br>ICA ENERGY OPERATING, LLC<br>P.O. BOX 2712<br>ODESSA, TEXAS 79760-2712 |                                                               |                 |                    |                                            |                   | 4 OGRID Number<br>178694                          |                                       |                                                 |               |  |
|------------------------------------------------------------------------------------------------------|---------------------------------------------------------------|-----------------|--------------------|--------------------------------------------|-------------------|---------------------------------------------------|---------------------------------------|-------------------------------------------------|---------------|--|
| 391108                                                                                               | 39" Property Name<br>KIZER RANCH 5                            |                 |                    |                                            |                   |                                                   | 2 00005 70775<br>Well No.             |                                                 |               |  |
| <u> </u>                                                                                             |                                                               |                 |                    | <sup>7.</sup> St                           | Irface Location   | n                                                 |                                       |                                                 |               |  |
| UL - Lot<br>E                                                                                        | Section<br>5                                                  | Township<br>9-5 | Range<br>34-E      | Lot Idn                                    | Feet from<br>1980 | N/S Line<br>N                                     | Feet From<br>660                      | E/W Line<br>W                                   | County<br>LEA |  |
|                                                                                                      | <b>I</b>                                                      | <u></u>         |                    | * Propose                                  | ed Bottom Hol     | e Location                                        |                                       | <b>F</b>                                        |               |  |
| UL - Lot<br>E                                                                                        | Section<br>5                                                  | Township<br>9-S | Range<br>34-E      | Lot idn                                    | Feet from<br>1980 | N/S Linc<br>N                                     | Feet From<br>660                      | E/W·Line<br>W                                   | County<br>LEA |  |
| · · · · · · · · · · · · · · · · · · ·                                                                | ·                                                             |                 |                    | ° Pc                                       | ol Information    | 1                                                 | · · · · · · · · · · · · · · · · · · · |                                                 |               |  |
| Pool Name.<br>CLR (SAN ANDRES)                                                                       |                                                               |                 |                    |                                            |                   |                                                   |                                       | Pool Code<br>12450                              |               |  |
|                                                                                                      |                                                               |                 |                    | Addition                                   | al Well Inform    | ation                                             |                                       |                                                 |               |  |
| <sup>11.</sup> Work Type<br>N O                                                                      |                                                               |                 |                    |                                            |                   | <sup>14,</sup> Lease Type<br>P                    | <sup>15.</sup> Ground                 | Ground Level Elevation<br>4307'                 |               |  |
|                                                                                                      | <sup>15.</sup> Multiple <sup>17.</sup> Proposed Depth NO 4800 |                 |                    | <sup>18</sup> Formation<br>SAN ANDRES UNIT |                   | <sup>19</sup> Contractor<br>UNITED DRILLING, INC. |                                       | <sup>20</sup> Spud Date<br>On or before 2/15/13 |               |  |
| Depth to Ground water Distance from                                                                  |                                                               |                 | nce from nearest f | nearest fresh water well                   |                   | Distance                                          | Distance to nearest surface water     |                                                 |               |  |
|                                                                                                      |                                                               |                 | 21.                | Proposed Ca                                | sing and Ceme     | nt Program                                        | ····                                  |                                                 |               |  |
|                                                                                                      | <u> </u>                                                      |                 |                    | 1 Toposeu Ca                               |                   | nuriogram                                         |                                       |                                                 |               |  |