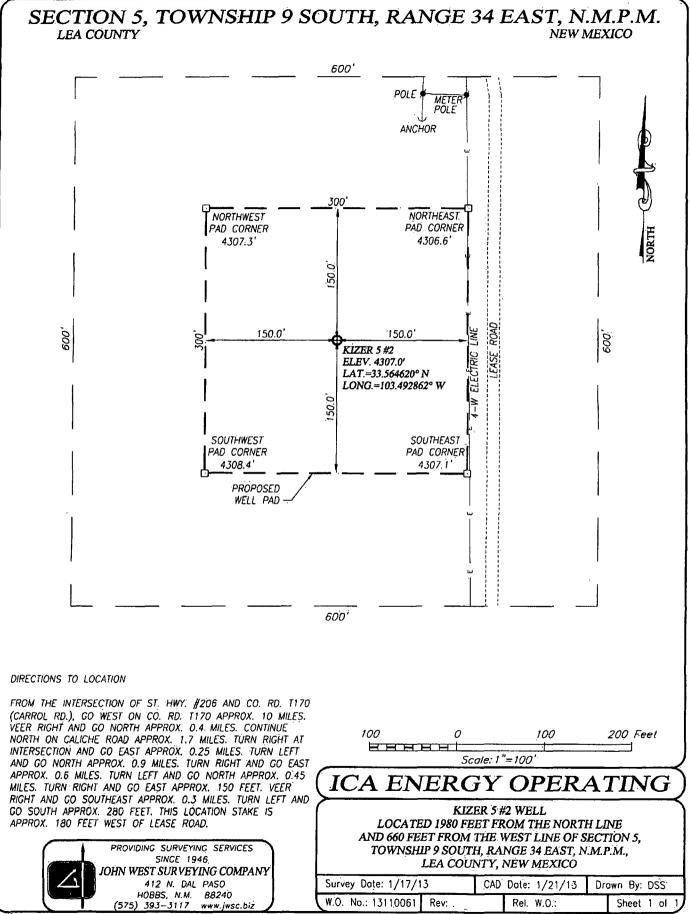

| "Operator Name and Address<br>ICA ENERGY OPERATING, LLC<br>P.O. BOX 2712<br>ODESSA, TEXAS 79760-2712 |                                                               |                 |                    |                                            |                   | 4 OGRID Number<br>178694                          |                                       |                                                 |               |  |
|------------------------------------------------------------------------------------------------------|---------------------------------------------------------------|-----------------|--------------------|--------------------------------------------|-------------------|---------------------------------------------------|---------------------------------------|-------------------------------------------------|---------------|--|
| 391108                                                                                               | 39" Property Name<br>KIZER RANCH 5                            |                 |                    |                                            |                   |                                                   | 2 00005 70775<br>Well No.             |                                                 |               |  |
| <u> </u>                                                                                             |                                                               |                 |                    | <sup>7.</sup> St                           | Irface Location   | n                                                 |                                       |                                                 |               |  |
| UL - Lot<br>E                                                                                        | Section<br>5                                                  | Township<br>9-5 | Range<br>34-E      | Lot Idn                                    | Feet from<br>1980 | N/S Line<br>N                                     | Feet From<br>660                      | E/W Line<br>W                                   | County<br>LEA |  |
|                                                                                                      | <b>I</b>                                                      | <u></u>         |                    | * Propose                                  | ed Bottom Hol     | e Location                                        |                                       | <b>F</b>                                        |               |  |
| UL - Lot<br>E                                                                                        | Section<br>5                                                  | Township<br>9-S | Range<br>34-E      | Lot idn                                    | Feet from<br>1980 | N/S Linc<br>N                                     | Feet From<br>660                      | E/W·Line<br>W                                   | County<br>LEA |  |
| · · · · · · · · · · · · · · · · · · ·                                                                | ·                                                             |                 |                    | ° Pc                                       | ol Information    | 1                                                 | · · · · · · · · · · · · · · · · · · · |                                                 |               |  |
| Pool Name.<br>CLR (SAN ANDRES)                                                                       |                                                               |                 |                    |                                            |                   |                                                   |                                       | Pool Code<br>12450                              |               |  |
|                                                                                                      |                                                               |                 |                    | Addition                                   | al Well Inform    | ation                                             |                                       |                                                 |               |  |
| <sup>11.</sup> Work Type<br>N O                                                                      |                                                               |                 |                    |                                            |                   | <sup>14,</sup> Lease Type<br>P                    | <sup>15.</sup> Ground                 | Ground Level Elevation<br>4307'                 |               |  |
|                                                                                                      | <sup>15.</sup> Multiple <sup>17.</sup> Proposed Depth NO 4800 |                 |                    | <sup>18</sup> Formation<br>SAN ANDRES UNIT |                   | <sup>19</sup> Contractor<br>UNITED DRILLING, INC. |                                       | <sup>20</sup> Spud Date<br>On or before 2/15/13 |               |  |
| Depth to Ground water Distance from                                                                  |                                                               |                 | nce from nearest f | nearest fresh water well                   |                   | Distance                                          | Distance to nearest surface water     |                                                 |               |  |
|                                                                                                      |                                                               |                 | 21.                | Proposed Ca                                | sing and Ceme     | nt Program                                        | ····                                  |                                                 |               |  |
|                                                                                                      | <u> </u>                                                      |                 |                    | 1 Toposeu Ca                               |                   | nuriogram                                         |                                       |                                                 |               |  |