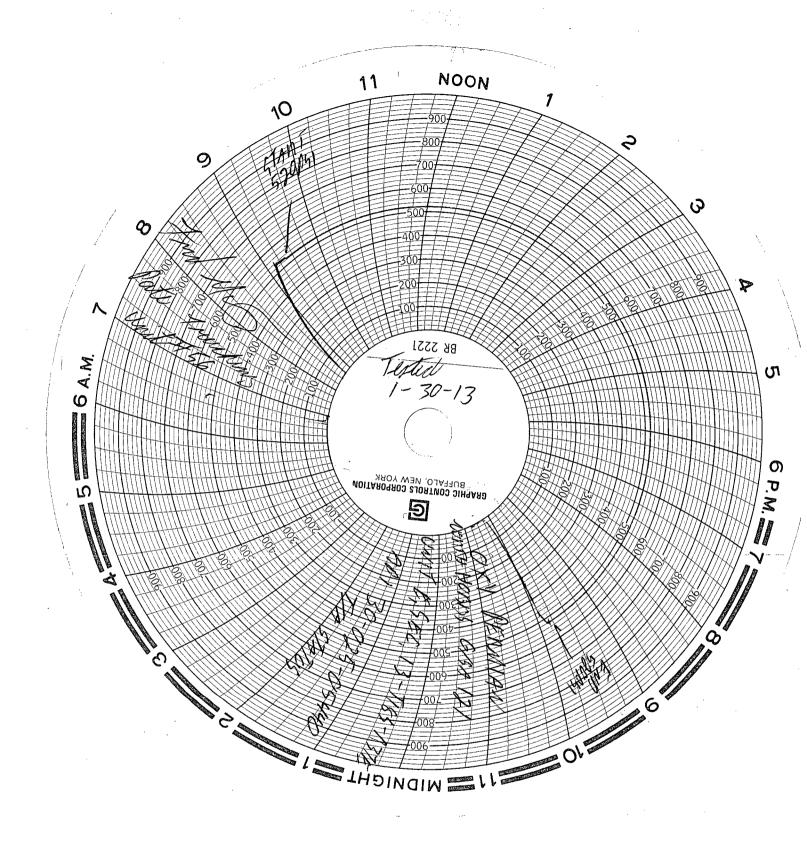

State of New Mexico Energy, Minerals and Natural Resources Department

Form C-103 Revised 5-27-2004

| FILE IN TRIPLICATE                                                                                                                                                                                                                                                                                                                                                                                                                                                                                                                                                                                                                                                                                                                                                                                                                                                                                                                                                                                                                                                                                                                                                                                                                                                                                                                                                                                                                                                                                                                                                                                                                                                                                                                                                                                                                                                                                                                                                                                              | Revised 5-27-2004                                 |
|-----------------------------------------------------------------------------------------------------------------------------------------------------------------------------------------------------------------------------------------------------------------------------------------------------------------------------------------------------------------------------------------------------------------------------------------------------------------------------------------------------------------------------------------------------------------------------------------------------------------------------------------------------------------------------------------------------------------------------------------------------------------------------------------------------------------------------------------------------------------------------------------------------------------------------------------------------------------------------------------------------------------------------------------------------------------------------------------------------------------------------------------------------------------------------------------------------------------------------------------------------------------------------------------------------------------------------------------------------------------------------------------------------------------------------------------------------------------------------------------------------------------------------------------------------------------------------------------------------------------------------------------------------------------------------------------------------------------------------------------------------------------------------------------------------------------------------------------------------------------------------------------------------------------------------------------------------------------------------------------------------------------|---------------------------------------------------|
| FILE IN TRIPLICATE HOBES OIL CONSERVATION DIVISION<br>DISTRICT I<br>1625 N. French Dr., Hobbs, NM 88240 FEB 01 2013<br>DISTRICT II<br>HOD W. Grand Am, America NM 88210                                                                                                                                                                                                                                                                                                                                                                                                                                                                                                                                                                                                                                                                                                                                                                                                                                                                                                                                                                                                                                                                                                                                                                                                                                                                                                                                                                                                                                                                                                                                                                                                                                                                                                                                                                                                                                         | WELL API NO.<br>30-025-05440                      |
| $\frac{1}{2013}$                                                                                                                                                                                                                                                                                                                                                                                                                                                                                                                                                                                                                                                                                                                                                                                                                                                                                                                                                                                                                                                                                                                                                                                                                                                                                                                                                                                                                                                                                                                                                                                                                                                                                                                                                                                                                                                                                                                                                                                                | 5. Indicate Type of Lease                         |
| 1501 w. Grand Ave, Artesia, INM 88210                                                                                                                                                                                                                                                                                                                                                                                                                                                                                                                                                                                                                                                                                                                                                                                                                                                                                                                                                                                                                                                                                                                                                                                                                                                                                                                                                                                                                                                                                                                                                                                                                                                                                                                                                                                                                                                                                                                                                                           | STATE X FEE                                       |
| DISTRICT III<br>1000 Rio Brazos Rd, Aztec, NM 87410                                                                                                                                                                                                                                                                                                                                                                                                                                                                                                                                                                                                                                                                                                                                                                                                                                                                                                                                                                                                                                                                                                                                                                                                                                                                                                                                                                                                                                                                                                                                                                                                                                                                                                                                                                                                                                                                                                                                                             | 6. State Oil & Gas Lease No.                      |
| SUNDRY NOTICES AND REPORTS ON WELLS                                                                                                                                                                                                                                                                                                                                                                                                                                                                                                                                                                                                                                                                                                                                                                                                                                                                                                                                                                                                                                                                                                                                                                                                                                                                                                                                                                                                                                                                                                                                                                                                                                                                                                                                                                                                                                                                                                                                                                             | 7. Lease Name or Unit Agreement Name              |
| (DO NOT USE THIS FORM FOR PROPOSALS TO DRILL OR TO DEEPEN OR PLUG BACK TO A DIFFERENT RESERVOIR. USE "APPLICATION FOR PERMIT" (Form C-101) for such proposals.)                                                                                                                                                                                                                                                                                                                                                                                                                                                                                                                                                                                                                                                                                                                                                                                                                                                                                                                                                                                                                                                                                                                                                                                                                                                                                                                                                                                                                                                                                                                                                                                                                                                                                                                                                                                                                                                 | North Hobbs (G/SA) Unit Section 13                |
| 1. Type of Well:     Oil Well       Oil Well     Gas Well   Other Temporarily Abandoned                                                                                                                                                                                                                                                                                                                                                                                                                                                                                                                                                                                                                                                                                                                                                                                                                                                                                                                                                                                                                                                                                                                                                                                                                                                                                                                                                                                                                                                                                                                                                                                                                                                                                                                                                                                                                                                                                                                         | 8. Well No. 121                                   |
| 2. Name of Operator<br>Occidental Permian Ltd.                                                                                                                                                                                                                                                                                                                                                                                                                                                                                                                                                                                                                                                                                                                                                                                                                                                                                                                                                                                                                                                                                                                                                                                                                                                                                                                                                                                                                                                                                                                                                                                                                                                                                                                                                                                                                                                                                                                                                                  | 9. OGRID No. 157984                               |
| 3. Address of Operator                                                                                                                                                                                                                                                                                                                                                                                                                                                                                                                                                                                                                                                                                                                                                                                                                                                                                                                                                                                                                                                                                                                                                                                                                                                                                                                                                                                                                                                                                                                                                                                                                                                                                                                                                                                                                                                                                                                                                                                          | 10. Pool name or Wildcat Hobbs (G/SA)             |
| HCR I Box 90 Denver City, TX 79323<br>4. Well Location                                                                                                                                                                                                                                                                                                                                                                                                                                                                                                                                                                                                                                                                                                                                                                                                                                                                                                                                                                                                                                                                                                                                                                                                                                                                                                                                                                                                                                                                                                                                                                                                                                                                                                                                                                                                                                                                                                                                                          | ······                                            |
| Unit Letter E : 1980 Feet From The North Line and 660 Feet From The West Line                                                                                                                                                                                                                                                                                                                                                                                                                                                                                                                                                                                                                                                                                                                                                                                                                                                                                                                                                                                                                                                                                                                                                                                                                                                                                                                                                                                                                                                                                                                                                                                                                                                                                                                                                                                                                                                                                                                                   |                                                   |
|                                                                                                                                                                                                                                                                                                                                                                                                                                                                                                                                                                                                                                                                                                                                                                                                                                                                                                                                                                                                                                                                                                                                                                                                                                                                                                                                                                                                                                                                                                                                                                                                                                                                                                                                                                                                                                                                                                                                                                                                                 | /                                                 |
| Section 13 Township 18-S Range 37-F                                                                                                                                                                                                                                                                                                                                                                                                                                                                                                                                                                                                                                                                                                                                                                                                                                                                                                                                                                                                                                                                                                                                                                                                                                                                                                                                                                                                                                                                                                                                                                                                                                                                                                                                                                                                                                                                                                                                                                             | E NMPM Lea County                                 |
| 3692' DF                                                                                                                                                                                                                                                                                                                                                                                                                                                                                                                                                                                                                                                                                                                                                                                                                                                                                                                                                                                                                                                                                                                                                                                                                                                                                                                                                                                                                                                                                                                                                                                                                                                                                                                                                                                                                                                                                                                                                                                                        |                                                   |
| Pit or Below-grade Tank Application or Closure                                                                                                                                                                                                                                                                                                                                                                                                                                                                                                                                                                                                                                                                                                                                                                                                                                                                                                                                                                                                                                                                                                                                                                                                                                                                                                                                                                                                                                                                                                                                                                                                                                                                                                                                                                                                                                                                                                                                                                  |                                                   |
| Pit Type       Depth of Ground Water       Distance from nearest fresh water well       Distance from nearest surface water                                                                                                                                                                                                                                                                                                                                                                                                                                                                                                                                                                                                                                                                                                                                                                                                                                                                                                                                                                                                                                                                                                                                                                                                                                                                                                                                                                                                                                                                                                                                                                                                                                                                                                                                                                                                                                                                                     |                                                   |
| Pit Liner Thickness mil Below-Grade Tank: Volume bbls; Construction Material                                                                                                                                                                                                                                                                                                                                                                                                                                                                                                                                                                                                                                                                                                                                                                                                                                                                                                                                                                                                                                                                                                                                                                                                                                                                                                                                                                                                                                                                                                                                                                                                                                                                                                                                                                                                                                                                                                                                    |                                                   |
| 12.         Check Appropriate Box to Indicate Nature of Notice, Report, or Other Data                                                                                                                                                                                                                                                                                                                                                                                                                                                                                                                                                                                                                                                                                                                                                                                                                                                                                                                                                                                                                                                                                                                                                                                                                                                                                                                                                                                                                                                                                                                                                                                                                                                                                                                                                                                                                                                                                                                           |                                                   |
| NOTICE OF INTENTION TO: SUBSEQUENT REPORT OF:                                                                                                                                                                                                                                                                                                                                                                                                                                                                                                                                                                                                                                                                                                                                                                                                                                                                                                                                                                                                                                                                                                                                                                                                                                                                                                                                                                                                                                                                                                                                                                                                                                                                                                                                                                                                                                                                                                                                                                   |                                                   |
| PERFORM REMEDIAL WORK PLUG AND ABANDON REMEDIAL WORK                                                                                                                                                                                                                                                                                                                                                                                                                                                                                                                                                                                                                                                                                                                                                                                                                                                                                                                                                                                                                                                                                                                                                                                                                                                                                                                                                                                                                                                                                                                                                                                                                                                                                                                                                                                                                                                                                                                                                            |                                                   |
| TEMPORARILY ABANDON CHANGE PLANS COMMENCE DRILLING OP                                                                                                                                                                                                                                                                                                                                                                                                                                                                                                                                                                                                                                                                                                                                                                                                                                                                                                                                                                                                                                                                                                                                                                                                                                                                                                                                                                                                                                                                                                                                                                                                                                                                                                                                                                                                                                                                                                                                                           | NS. PLUG & ABANDONMENT                            |
| PULL OR ALTER CASING Multiple Completion CASING TEST AND CEMEN                                                                                                                                                                                                                                                                                                                                                                                                                                                                                                                                                                                                                                                                                                                                                                                                                                                                                                                                                                                                                                                                                                                                                                                                                                                                                                                                                                                                                                                                                                                                                                                                                                                                                                                                                                                                                                                                                                                                                  | IT JOB                                            |
| OTHER: OTHER: Casing integri                                                                                                                                                                                                                                                                                                                                                                                                                                                                                                                                                                                                                                                                                                                                                                                                                                                                                                                                                                                                                                                                                                                                                                                                                                                                                                                                                                                                                                                                                                                                                                                                                                                                                                                                                                                                                                                                                                                                                                                    | ty test/TA status request X                       |
| 13. Describe Proposed or Completed Operations (Clearly state all pertinent details, and give pertinent dates, including estimated date of starting any proposed work) SEE RULE 1103. For Multiple Completions: Attach wellbore diagram of proposed completion or recompletion.                                                                                                                                                                                                                                                                                                                                                                                                                                                                                                                                                                                                                                                                                                                                                                                                                                                                                                                                                                                                                                                                                                                                                                                                                                                                                                                                                                                                                                                                                                                                                                                                                                                                                                                                  |                                                   |
| Date of test: 01/30/2013                                                                                                                                                                                                                                                                                                                                                                                                                                                                                                                                                                                                                                                                                                                                                                                                                                                                                                                                                                                                                                                                                                                                                                                                                                                                                                                                                                                                                                                                                                                                                                                                                                                                                                                                                                                                                                                                                                                                                                                        |                                                   |
| Pressure readings: Initial – 520 PSI; 15 min – 520 PSI; 30 min – 520 PSI                                                                                                                                                                                                                                                                                                                                                                                                                                                                                                                                                                                                                                                                                                                                                                                                                                                                                                                                                                                                                                                                                                                                                                                                                                                                                                                                                                                                                                                                                                                                                                                                                                                                                                                                                                                                                                                                                                                                        |                                                   |
| Length of test: 30 minutes                                                                                                                                                                                                                                                                                                                                                                                                                                                                                                                                                                                                                                                                                                                                                                                                                                                                                                                                                                                                                                                                                                                                                                                                                                                                                                                                                                                                                                                                                                                                                                                                                                                                                                                                                                                                                                                                                                                                                                                      |                                                   |
| Witnessed: No                                                                                                                                                                                                                                                                                                                                                                                                                                                                                                                                                                                                                                                                                                                                                                                                                                                                                                                                                                                                                                                                                                                                                                                                                                                                                                                                                                                                                                                                                                                                                                                                                                                                                                                                                                                                                                                                                                                                                                                                   |                                                   |
| CIBP @ 4050'                                                                                                                                                                                                                                                                                                                                                                                                                                                                                                                                                                                                                                                                                                                                                                                                                                                                                                                                                                                                                                                                                                                                                                                                                                                                                                                                                                                                                                                                                                                                                                                                                                                                                                                                                                                                                                                                                                                                                                                                    | oval of Temporary<br>nent Expires 01-30-2014      |
| Top perf @4092'                                                                                                                                                                                                                                                                                                                                                                                                                                                                                                                                                                                                                                                                                                                                                                                                                                                                                                                                                                                                                                                                                                                                                                                                                                                                                                                                                                                                                                                                                                                                                                                                                                                                                                                                                                                                                                                                                                                                                                                                 |                                                   |
| I hereby certify that the information above is true and complete to the best of my knowledge and belief. I further certify                                                                                                                                                                                                                                                                                                                                                                                                                                                                                                                                                                                                                                                                                                                                                                                                                                                                                                                                                                                                                                                                                                                                                                                                                                                                                                                                                                                                                                                                                                                                                                                                                                                                                                                                                                                                                                                                                      | that any pit or below-grade tank has been/will be |
| constructed or<br>closed according to NMOCD guidelines, a general permit or an (attached) alternative                                                                                                                                                                                                                                                                                                                                                                                                                                                                                                                                                                                                                                                                                                                                                                                                                                                                                                                                                                                                                                                                                                                                                                                                                                                                                                                                                                                                                                                                                                                                                                                                                                                                                                                                                                                                                                                                                                           | e OCD-approved                                    |
|                                                                                                                                                                                                                                                                                                                                                                                                                                                                                                                                                                                                                                                                                                                                                                                                                                                                                                                                                                                                                                                                                                                                                                                                                                                                                                                                                                                                                                                                                                                                                                                                                                                                                                                                                                                                                                                                                                                                                                                                                 |                                                   |
| SIGNATURE DATE 01/31/2013                                                                                                                                                                                                                                                                                                                                                                                                                                                                                                                                                                                                                                                                                                                                                                                                                                                                                                                                                                                                                                                                                                                                                                                                                                                                                                                                                                                                                                                                                                                                                                                                                                                                                                                                                                                                                                                                                                                                                                                       |                                                   |
| TYPE OR PRINT NAME       Mendy A Johnson       E-mail address:       mendy_johnson@oxy.com       TELEPHONE NO.       806-592-6280         For State Use Only       Image: Comparison of the second seco |                                                   |
| APPROVED BY Much Whitch TITLE Compliance Officer DATE 02-01-2013                                                                                                                                                                                                                                                                                                                                                                                                                                                                                                                                                                                                                                                                                                                                                                                                                                                                                                                                                                                                                                                                                                                                                                                                                                                                                                                                                                                                                                                                                                                                                                                                                                                                                                                                                                                                                                                                                                                                                |                                                   |
| CONDITIONS OF APPROVAL IF ANY:                                                                                                                                                                                                                                                                                                                                                                                                                                                                                                                                                                                                                                                                                                                                                                                                                                                                                                                                                                                                                                                                                                                                                                                                                                                                                                                                                                                                                                                                                                                                                                                                                                                                                                                                                                                                                                                                                                                                                                                  |                                                   |