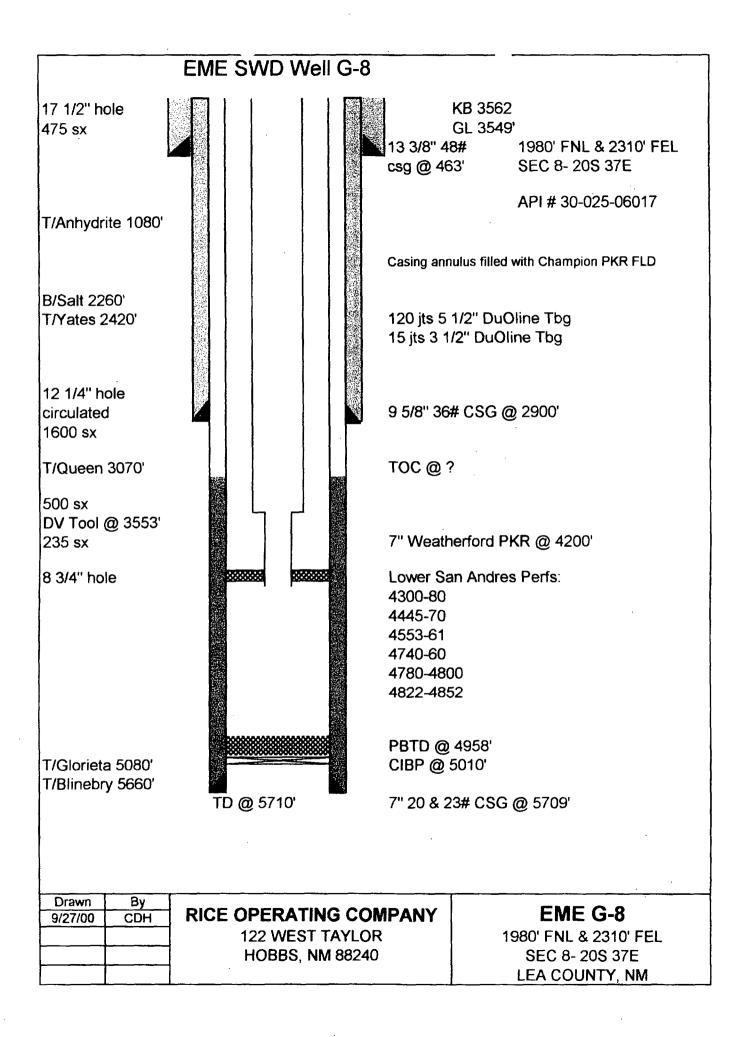

We intend to rig up on our EME G-8 SWD well as soon as equipment is available. Our intention is to run and cement a 5  $\frac{1}{2}$ " casing liner inside existing 7" long string casing. We expect to commence work at some time between  $\frac{1}{24}{13}$  to  $\frac{1}{31}{13}$ , but will notify OCD as soon as a rig is on location.