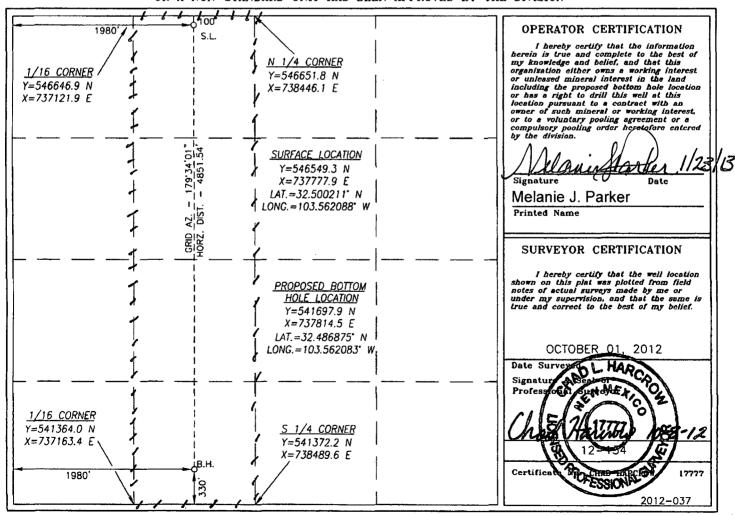

WELL LOCATION AND ACREAGE DEDICATION PLAT

AMENDED REPORT

| 11885 S. ST. FRANCIS DR., SANTA PE, NM | 7506   |                                  | - AMENDED NO                         | 1 0111 |
|----------------------------------------|--------|----------------------------------|--------------------------------------|--------|
| 30-025- API Number                     | 19 978 | 95 Wildcat G-08                  | Pool Name<br>3 S213304D; Bone Spring |        |
| Property Code<br>38601                 |        | Property Name CORAZON STATE UNIT | Well Number<br>7H                    |        |
| ogrid no.<br>229137                    |        | Operator Name COG OPERATING, LLC | Elevation<br>3841.7'                 |        |

#### Surface Location

| UL or lot No. | Section | Township      | Range | Lot Idn | Feet from the | North/South line | Feet from the | East/West line | County |
|---------------|---------|---------------|-------|---------|---------------|------------------|---------------|----------------|--------|
| С             | 10      | 21 <b>-</b> S | 33-E  |         | 100           | NORTH            | 1980          | WEST           | LEA    |

### Bottom Hole Location If Different From Surface

| UL or lot No.  | Section   | Township | p Range       | Lot Idn | Feet from the | North/South line | Feet from the | East/West line | County |
|----------------|-----------|----------|---------------|---------|---------------|------------------|---------------|----------------|--------|
| N              | 10        | 21-9     | S 33-E        |         | 330           | SOUTH            | 1980          | WEST           | LEA    |
| Dedicated Acre | s Joint o | r Infill | Consolidation | Code Or | der No.       | ,                |               |                |        |
| 160.0          |           |          |               |         |               |                  |               |                |        |

NO ALLOWABLE WILL BE ASSIGNED TO THIS COMPLETION UNTIL ALL INTERESTS HAVE BEEN CONSOLIDATED OR A NON-STANDARD UNIT HAS BEEN APPROVED BY THE DIVISION

HEADING EAST ON HWY. 176 TURN RIGHT 0.1 MILES PAST MILE MARKER 9 ONTO CALICHE LEASE ROAD. CONTINUE FOR APPROX. 2.9 MILES TO SPLIT IN ROAD AND WELL IS 220 FEET NORTHWEST.