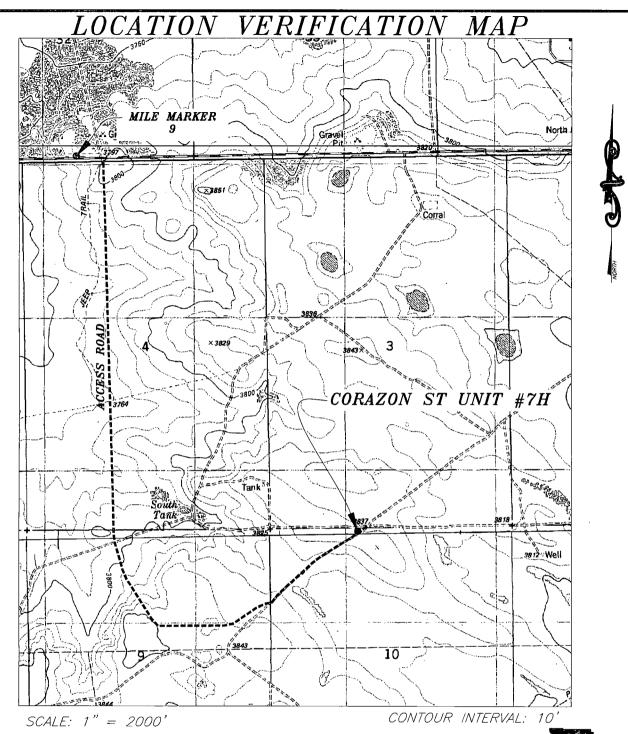

NO ALLOWABLE WILL BE ASSIGNED TO THIS COMPLETION UNTIL ALL INTERESTS HAVE BEEN CONSOLIDATED OR A NON-STANDARD UNIT HAS BEEN APPROVED BY THE DIVISION

HEADING EAST ON HWY. 176 TURN RIGHT 0.1 MILES PAST MILE MARKER 9 ONTO CALICHE LEASE ROAD. CONTINUE FOR APPROX. 2.9 MILES TO SPLIT IN ROAD AND WELL IS 220 FEET NORTHWEST.

DRAWN BY: DDSI

FILE: 12-132

APPROVED BY: CH

SEC. 10 TWP. 21-S RGE. 33-E

SURVEY N.M.P.M.

COUNTY LEA STATE NEW MEXICO

DESCRIPTION 100' FNL & 1980' FWL

ELEVATION 3842'

OPERATOR COG OPERATING, LLC

LEASE <u>CORAZON ST UNIT</u>

U.S.G.S. TOPOGRAPHIC MAP GRAMA RIDGE, N.M.