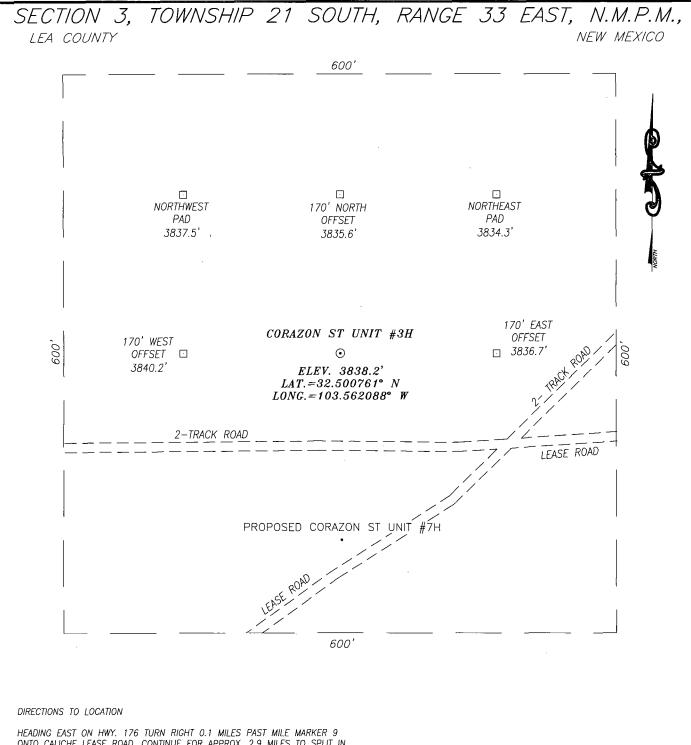

NO ALLOWABLE WILL BE ASSIGNED TO THIS COMPLETION UNTIL ALL INTERESTS HAVE BEEN CONSOLIDATED OR A NON-STANDARD UNIT HAS BEEN APPROVED BY THE DIVISION

HEADING EAST ON HWY. 176 TURN RIGHT 0.1 MILES PAST MILE MARKER 9 ONTO CALICHE LEASE ROAD. CONTINUE FOR APPROX. 2.9 MILES TO SPLIT IN ROAD AND WELL IS 220 FEET NORTHWEST.

# COG OPERATING, LLC

CORAZON ST UNIT #3H WELL LOCATED 100 FEET FROM THE SOUTH LINE AND 1980 FEET FROM THE WEST LINE OF SECTION 3, TOWNSHIP 21 SOUTH, RANGE 33 EAST, N.M.P.M., LEA COUNTY, NEW MEXICO

| SURVEY   | DATE: SE | PTEMBER | 27, | 2012 | PAGE: | 1 | OF | 1 |
|----------|----------|---------|-----|------|-------|---|----|---|
| DRAFTING | DATE:    | OCTOBER | 01, | 2012 |       |   |    |   |

DRAWN BY: DDSI

FILE: 12-132

APPROVED BY: CH

SEC. 10 TWP. 21-S RGE. 33-E

SURVEY N.M.P.M.

COUNTY LEA STATE NEW MEXICO

DESCRIPTION 100' FNL & 1980' FWL

ELEVATION 3842'

OPERATOR COG OPERATING, LLC

LEASE <u>CORAZON ST UNIT</u>

U.S.G.S. TOPOGRAPHIC MAP GRAMA RIDGE, N.M.