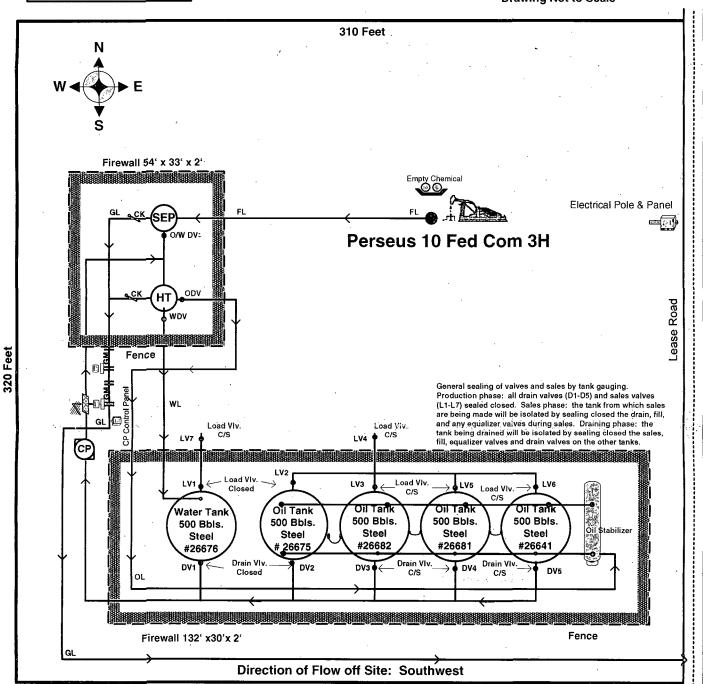

abandoned well. Use form 3160-3 (APD) for such proposals.

| SUBMIT IN TRI                                                                      | 7. If Unit or CA/Agree NMNM124555                                                                                                      | cement, Name and/or No.                                                                                         |                                                                                                                                                                                                                      |                                                                               |  |  |  |  |  |
|------------------------------------------------------------------------------------|----------------------------------------------------------------------------------------------------------------------------------------|-----------------------------------------------------------------------------------------------------------------|----------------------------------------------------------------------------------------------------------------------------------------------------------------------------------------------------------------------|-------------------------------------------------------------------------------|--|--|--|--|--|
| Type of Well                                                                       | 8. Well Name and No<br>PERSEUS 10 FE                                                                                                   | 8. Well Name and No.<br>PERSEUS 10 FEDERAL COM 3H                                                               |                                                                                                                                                                                                                      |                                                                               |  |  |  |  |  |
| Name of Operator     CHESAPEAKE OPERATING                                          | 9. API Well No.<br>30-005-29137-                                                                                                       | 9. API Well No.<br>30-005-29137-00-S1                                                                           |                                                                                                                                                                                                                      |                                                                               |  |  |  |  |  |
| 3a. Address<br>PO BOX 18496<br>OKLAHOMA CITY, OK 73154                             | 1-0496                                                                                                                                 | 3b. Phone No. (include area code<br>Ph: 405-935-2411                                                            |                                                                                                                                                                                                                      | 10. Field and Pool, or Exploratory UNDESIGNATED-WOLFCAMP                      |  |  |  |  |  |
| 4. Location of Well (Footage, Sec., T                                              | ., R., M., or Survey Description                                                                                                       | i)                                                                                                              | 11. County or Parish,                                                                                                                                                                                                | 11. County or Parish, and State                                               |  |  |  |  |  |
| Sec 10 T15S R31E SENE 198                                                          | BOFNL 200FEL                                                                                                                           | . •                                                                                                             | CHAVES COU                                                                                                                                                                                                           | CHAVES COUNTY, NM                                                             |  |  |  |  |  |
|                                                                                    |                                                                                                                                        |                                                                                                                 |                                                                                                                                                                                                                      |                                                                               |  |  |  |  |  |
| 12. CHECK APPI                                                                     | ROPRIATE BOX(ES) TO                                                                                                                    | O INDICATE NATURE OF                                                                                            | NOTICE, REPORT, OR OTHE                                                                                                                                                                                              | ER DATA                                                                       |  |  |  |  |  |
| TYPE OF SUBMISSION                                                                 | TYPE OF ACTION                                                                                                                         |                                                                                                                 |                                                                                                                                                                                                                      |                                                                               |  |  |  |  |  |
| ☐ Notice of Intent                                                                 | ☐ Acidize                                                                                                                              | □ Deepen                                                                                                        | ☐ Production (Start/Resume)                                                                                                                                                                                          | ☐ Water Shut-Off                                                              |  |  |  |  |  |
| · · · · · · · · · · · · · · · · · · ·                                              | □ Alter Casing                                                                                                                         | ☐ Fracture Treat '                                                                                              | ☐ Reclamation                                                                                                                                                                                                        | ■ Well Integrity                                                              |  |  |  |  |  |
| Subsequent Report     ■                                                            | Casing Repair                                                                                                                          | ■ New Construction                                                                                              | ☐ Recomplete                                                                                                                                                                                                         | <b>⊠</b> Other                                                                |  |  |  |  |  |
| ☐ Final Abandonment Notice                                                         | □ Change Plans                                                                                                                         | Plug and Abandon                                                                                                | ☐ Temporarily Abandon                                                                                                                                                                                                | Site Facility Diagra<br>m/Security Plan                                       |  |  |  |  |  |
|                                                                                    | Convert to Injection                                                                                                                   | Plug Back                                                                                                       | ☐ Water Disposal                                                                                                                                                                                                     |                                                                               |  |  |  |  |  |
| Attach the Bond under which the wor                                                | ally or recomplete horizontally,<br>k will be performed or provide<br>operations. If the operation re<br>andonment Notices shall be fi | give subsurface locations and meas<br>the Bond No. on file with BLM/BL<br>sults in a multiple completion or rec | ng date of any proposed work and appro-<br>ured and true vertical depths of all perti<br>A. Required subsequent reports shall be<br>ompletion in a new interval, a Form 31<br>ding reclamation, have been completed, | nent markers and zones.<br>e filed within 30 days<br>60-4 shall be filed once |  |  |  |  |  |
| CHESAPEAKE IS SUBMITTING THE SITE FACILITY DIAGRAM FOR THE PERSUEUS 10 FEDERAL 3H. |                                                                                                                                        |                                                                                                                 |                                                                                                                                                                                                                      |                                                                               |  |  |  |  |  |
| (CHK PN 618836)                                                                    | •                                                                                                                                      |                                                                                                                 |                                                                                                                                                                                                                      |                                                                               |  |  |  |  |  |
|                                                                                    |                                                                                                                                        |                                                                                                                 |                                                                                                                                                                                                                      |                                                                               |  |  |  |  |  |
|                                                                                    |                                                                                                                                        | •                                                                                                               |                                                                                                                                                                                                                      |                                                                               |  |  |  |  |  |
|                                                                                    | ,                                                                                                                                      |                                                                                                                 |                                                                                                                                                                                                                      |                                                                               |  |  |  |  |  |
|                                                                                    |                                                                                                                                        | •                                                                                                               |                                                                                                                                                                                                                      |                                                                               |  |  |  |  |  |
|                                                                                    |                                                                                                                                        |                                                                                                                 |                                                                                                                                                                                                                      |                                                                               |  |  |  |  |  |

## PERSEUS 10 FEDERAL COM #3H

Property Number: 618836 Pad Site Number: 901054

**Chaves County, New Mexico USA** 

Sec: 0010-015S-031E

E2 SE NE- 1980FNL & 200 FEL of Section

Lat.: 33.03214 Long: -103.80107

This lease is subject to Chesapeake's Site Security Plan located at 6100 N. Western Oklahoma City, OK 73118

Drawing Updated: 3/21/2012 Drawing Not to Scale