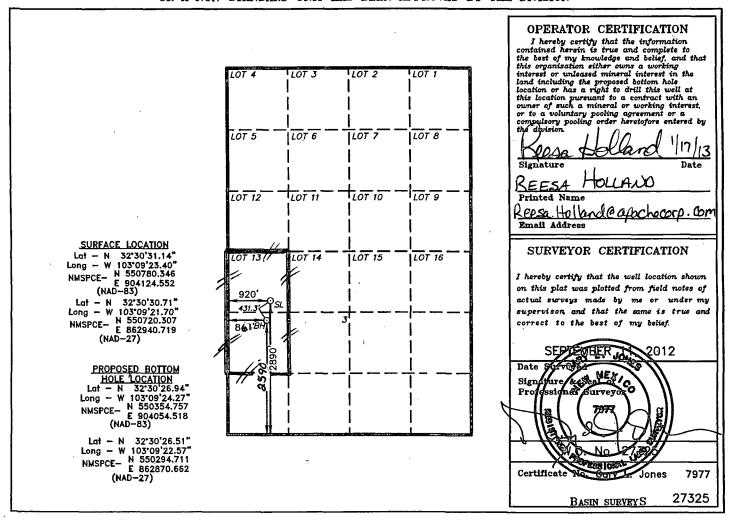

WELL LOCATION AND ACREAGE DEDICATION PLAT

□ AMENDED REPORT

| 30-025-40824        | Pool Code<br>22900 | EWICE; B-T-D | T-D, WORTH  |  |
|---------------------|--------------------|--------------|-------------|--|
| Property Code 22503 | Property           | y Name       | Well Number |  |
|                     | NORTHEAST DR       | RINKARD UNIT | 267         |  |
| ogrid no.           | operator           |              | Elevation   |  |
| 873                 | APACHE CO          |              | 3428        |  |

## Surface Location

| UL or lot No. | Section | Township | Range | Lot Idn | Feet from the | North/South line | Feet from the | East/West line | County |
|---------------|---------|----------|-------|---------|---------------|------------------|---------------|----------------|--------|
| M             | 3       | 21 S     | 37 E  | 13      | 2890          | SOUTH            | 920           | WEST           | LEA    |

## Bottom Hole Location If Different From Surface

| UL or lot No.  | Section 3 | Township<br>21 S | Range<br>37 E | Lot Idn | Feet from the | North/South line<br>SOUTH | Feet from the | East/West line<br>WEST | County<br>LEA |
|----------------|-----------|------------------|---------------|---------|---------------|---------------------------|---------------|------------------------|---------------|
| Dedicated Acre | s Joint o | or Infill Co     | nsolidation   | Code Or | der No.       |                           |               |                        |               |

NO ALLOWABLE WILL BE ASSIGNED TO THIS COMPLETION UNTIL ALL INTERESTS HAVE BEEN CONSOLIDATED OR A NON-STANDARD UNIT HAS BEEN APPROVED BY THE DIVISION