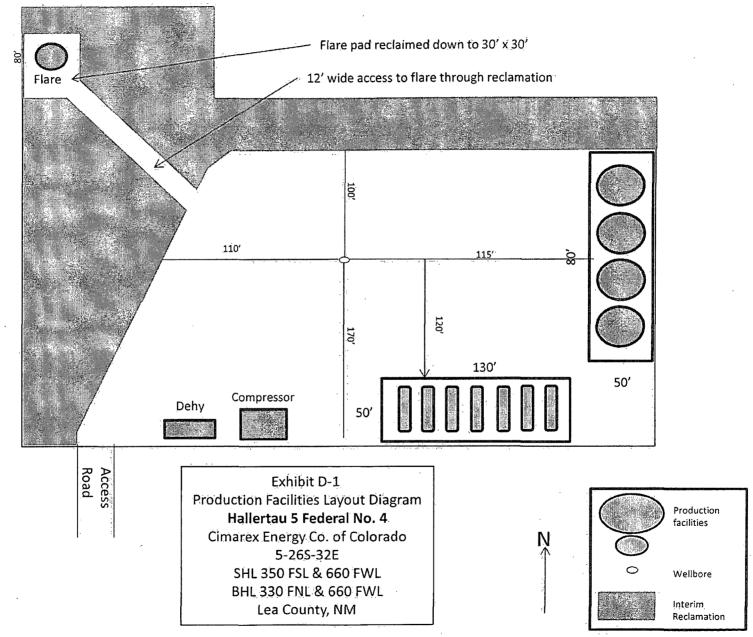

## **UNITED STATES**

| OCD |
|-----|
|     |

OCD Hobbs

FORM APPROVED

|                                                                                                                                                              | EPARTMENT OF THE I<br>UREAU OF LAND MANA                                                                                                 | NTERIOR                                                                                                            | Expires:                                                                                                                                                                                                           | July 31, 2010                                                                 |  |
|--------------------------------------------------------------------------------------------------------------------------------------------------------------|------------------------------------------------------------------------------------------------------------------------------------------|--------------------------------------------------------------------------------------------------------------------|--------------------------------------------------------------------------------------------------------------------------------------------------------------------------------------------------------------------|-------------------------------------------------------------------------------|--|
|                                                                                                                                                              | 5. Lease Serial No.<br>NMNM0392082                                                                                                       | 'A                                                                                                                 |                                                                                                                                                                                                                    |                                                                               |  |
| SUNDRY NOTICES AND REPORTS ON WELLS  Do not use this form for proposals to drill or to re-enter an abandoned well. Use form 3160-3 (APD) for such proposals. |                                                                                                                                          |                                                                                                                    | 6. If Indian, Allottee                                                                                                                                                                                             |                                                                               |  |
| abandoned we                                                                                                                                                 | <i>y</i> • • • • • • • • • • • • • • • • • • •                                                                                           |                                                                                                                    |                                                                                                                                                                                                                    |                                                                               |  |
| SUBMIT IN TRI                                                                                                                                                | PLICATE - Other instru                                                                                                                   | ctions on reverse side.                                                                                            | 7. If Unit or CA/Agre                                                                                                                                                                                              | ement, Name and/or No.                                                        |  |
| 1. Type of Well                                                                                                                                              | /                                                                                                                                        | i i                                                                                                                | 8. Well Name and No<br>HALLERTAU 5 F                                                                                                                                                                               |                                                                               |  |
| ☑ Oil Well ☐ Gas Well ☐ Oth                                                                                                                                  |                                                                                                                                          | EDERAL 4                                                                                                           |                                                                                                                                                                                                                    |                                                                               |  |
| Name of Operator     CIMAREX ENERGY COMPAI                                                                                                                   | 9. API Well No.<br>30-025-40254-0                                                                                                        |                                                                                                                    |                                                                                                                                                                                                                    |                                                                               |  |
| 3a. Address 600 NORTH MARIENFELD STREET, SUITE 600 MIDLAND, TX 79701  3b. Phone No. (include area code) Ph: 918-295-1763                                     |                                                                                                                                          |                                                                                                                    | 10. Field and Pool, or<br>WC-025 G05 S                                                                                                                                                                             | Exploratory<br>263208P                                                        |  |
| 4. Location of Well (Footage, Sec., T                                                                                                                        | 11. County or Parish,                                                                                                                    | and State                                                                                                          |                                                                                                                                                                                                                    |                                                                               |  |
| Sec 5 T26S R32E SWSW 350                                                                                                                                     | LEA COUNTY,                                                                                                                              | NM .                                                                                                               |                                                                                                                                                                                                                    |                                                                               |  |
|                                                                                                                                                              |                                                                                                                                          | /                                                                                                                  |                                                                                                                                                                                                                    |                                                                               |  |
| 12. CHECK APPI                                                                                                                                               | ROPRIATE BOX(ES) T                                                                                                                       | O INDICATE NATURE OF N                                                                                             | NOTICE, REPORT, OR OTHE                                                                                                                                                                                            | R DATA                                                                        |  |
| TYPE OF SUBMISSION                                                                                                                                           | TYPE OF ACTION                                                                                                                           |                                                                                                                    |                                                                                                                                                                                                                    |                                                                               |  |
|                                                                                                                                                              | ☐ Acidize                                                                                                                                | □ Deepen                                                                                                           | ☐ Production (Start/Resume)                                                                                                                                                                                        | ☐ Water Shut-Off                                                              |  |
| ■ Notice of Intent                                                                                                                                           | ☐ Alter Casing                                                                                                                           | ☐ Fracture Treat                                                                                                   | ☐ Reclamation                                                                                                                                                                                                      | ☐ Well Integrity                                                              |  |
| ☐ Subsequent Report                                                                                                                                          | ☐ Casing Repair                                                                                                                          | ■ New Construction                                                                                                 | ☐ Recomplete                                                                                                                                                                                                       | ☐ Other                                                                       |  |
| ☐ Final Abandonment Notice                                                                                                                                   | ☐ Change Plans                                                                                                                           | ☐ Plug and Abandon                                                                                                 | ☐ Temporarily Abandon                                                                                                                                                                                              |                                                                               |  |
|                                                                                                                                                              | ☐ Convert to Injection                                                                                                                   | ☐ Plug Back                                                                                                        | ☐ Water Disposal                                                                                                                                                                                                   |                                                                               |  |
| Attach the Bond under which the wo following completion of the involved                                                                                      | ally or recomplete horizontally<br>rk will be performed or provid<br>d operations. If the operation re<br>bandonment Notices shall be fi | r, give subsurface locations and measure the Bond No. on file with BLM/BIA esults in a multiple completion or reco | g date of any proposed work and appro-<br>ired and true vertical depths of all pertical. Required subsequent reports shall be<br>completion in a new interval, a Form 310<br>ing reclamation, have been completed, | nent markers and zones.<br>e filed within 30 days<br>60-4 shall be filed once |  |
| Cimarex Energy respectfully rattached diagram.                                                                                                               | equests approval to char                                                                                                                 | nge battery pad layout as indica                                                                                   | ated on the                                                                                                                                                                                                        |                                                                               |  |
| Cimarex built the battery as a have space for drilling the Hal                                                                                               | pproved in the APD. How<br>llertau 5 Fed #8 well.                                                                                        | wever we are having to move t                                                                                      | he battery so we                                                                                                                                                                                                   |                                                                               |  |
| Diagrams attached:<br>Approved/as built battery diag<br>Proposed battery diagram                                                                             | gram                                                                                                                                     |                                                                                                                    |                                                                                                                                                                                                                    |                                                                               |  |
|                                                                                                                                                              |                                                                                                                                          |                                                                                                                    |                                                                                                                                                                                                                    |                                                                               |  |
| 14. I hereby certify that the foregoing is                                                                                                                   | Electronic Submission                                                                                                                    | #162043 verified by the BLM Wel<br>NERGY COMPANY OF CO, sent                                                       |                                                                                                                                                                                                                    |                                                                               |  |
|                                                                                                                                                              | itted to AFMSS for proces                                                                                                                | sing by DEBORAH MCKINNEY                                                                                           | on 12/26/2012 (13DLM0835SE)                                                                                                                                                                                        |                                                                               |  |
| Name (Printed/Typed) TERRI ST                                                                                                                                | ATHEM                                                                                                                                    | Title COORE                                                                                                        | DINATOR REGULATORY COM                                                                                                                                                                                             | PLIA                                                                          |  |
| Signature (Electronic S                                                                                                                                      | Submission)                                                                                                                              | Date 12/07/2                                                                                                       | 012                                                                                                                                                                                                                |                                                                               |  |
| THIS SPACE FOR FEDERAL OR STATE OFFICE USE                                                                                                                   |                                                                                                                                          |                                                                                                                    |                                                                                                                                                                                                                    |                                                                               |  |
| THIS SPACE FOR FEDERAL OR STATE OFFICE USE                                                                                                                   |                                                                                                                                          |                                                                                                                    |                                                                                                                                                                                                                    |                                                                               |  |