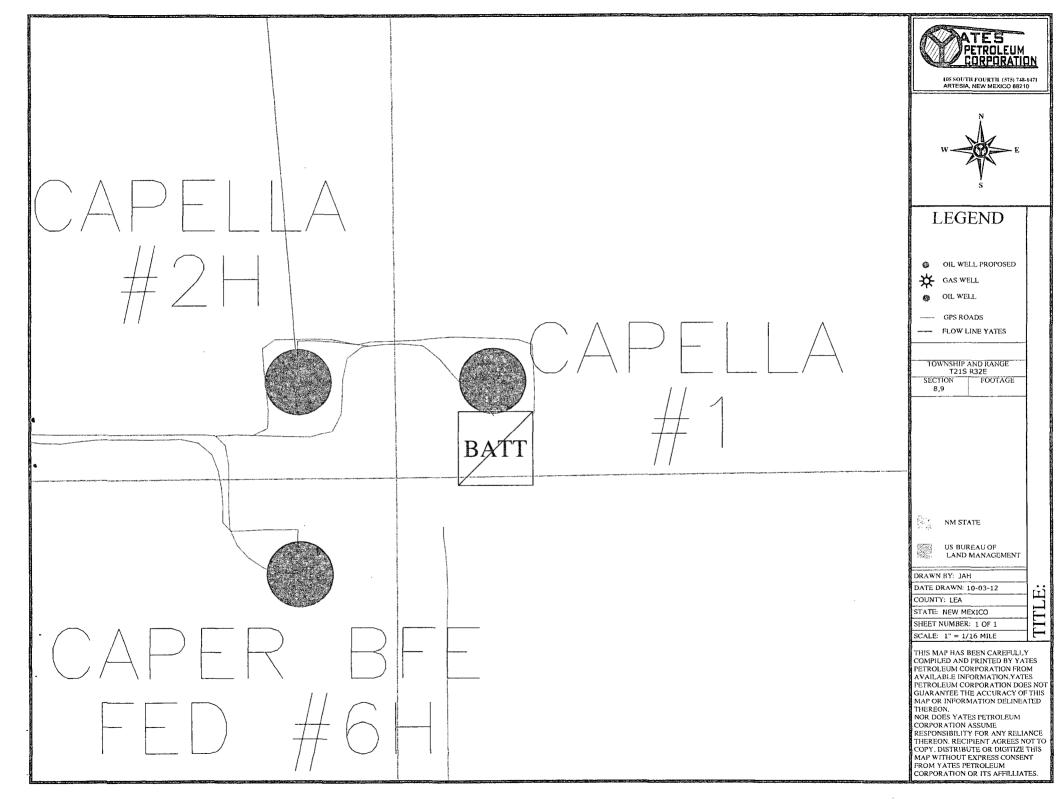

Note: Turbine allocation meters are locked to prevent unwanted tampering of the meter calibration factor.

**CAPELLA BOP FEDERAL #1** 

330' FSL & 330' FWL \* Sec 9 – T21S – R32E \* Unit M Lea County, NM API - 3002539528

This diagram is subject to the Yates Petroleum Corporation August 1983 Security Plan which is on file at 105 South 4th Street, Artesia, NM

| DISTRICT II<br>DISTRICT II<br>JOI K. Grand Aversa,<br>DISTRICT III<br>1000 Bio Brazon Ed | Artunia, Hit i                                                                            | 1088s            | 2009          | Energy, M<br>CON |             | FIO    |                   |                                                                                                                                    | Bevined Octob<br>to Appropriato Dia<br>Stata Lenso<br>Fon Lenso                                                                                                                                                                                                                                                                                                                                                                                                                                                                                                                                                                                                                                                                                                                                                                                                                                                                                                                                                                                                                                                                                                                                                                                                                                                                                                                                                                                                                                                                                                                                                                                                                                                                                                                                                                                                                                                                                                                                                                                                                                                                | trict Office<br>- 4 Copies |
|------------------------------------------------------------------------------------------|-------------------------------------------------------------------------------------------|------------------|---------------|------------------|-------------|--------|-------------------|------------------------------------------------------------------------------------------------------------------------------------|--------------------------------------------------------------------------------------------------------------------------------------------------------------------------------------------------------------------------------------------------------------------------------------------------------------------------------------------------------------------------------------------------------------------------------------------------------------------------------------------------------------------------------------------------------------------------------------------------------------------------------------------------------------------------------------------------------------------------------------------------------------------------------------------------------------------------------------------------------------------------------------------------------------------------------------------------------------------------------------------------------------------------------------------------------------------------------------------------------------------------------------------------------------------------------------------------------------------------------------------------------------------------------------------------------------------------------------------------------------------------------------------------------------------------------------------------------------------------------------------------------------------------------------------------------------------------------------------------------------------------------------------------------------------------------------------------------------------------------------------------------------------------------------------------------------------------------------------------------------------------------------------------------------------------------------------------------------------------------------------------------------------------------------------------------------------------------------------------------------------------------|----------------------------|
| DISTRICT IV<br>1820 S. H. Francis Dr.                                                    | ., Damta Pa, H                                                                            | NE 07505         | VELL LO       | CATION           | AND ACH     | REAG   | E DEDICATI        | ON PLAT                                                                                                                            | D AMENDEI                                                                                                                                                                                                                                                                                                                                                                                                                                                                                                                                                                                                                                                                                                                                                                                                                                                                                                                                                                                                                                                                                                                                                                                                                                                                                                                                                                                                                                                                                                                                                                                                                                                                                                                                                                                                                                                                                                                                                                                                                                                                                                                      | REPORT                     |
|                                                                                          | Vumber                                                                                    | 39528            | 40            | Pool Code        | , L         | 05     | + Tank<br>Delawar | Pool Name                                                                                                                          |                                                                                                                                                                                                                                                                                                                                                                                                                                                                                                                                                                                                                                                                                                                                                                                                                                                                                                                                                                                                                                                                                                                                                                                                                                                                                                                                                                                                                                                                                                                                                                                                                                                                                                                                                                                                                                                                                                                                                                                                                                                                                                                                |                            |
| 30-0<br>Property C                                                                       |                                                                                           |                  |               |                  | Property    |        | M                 | <u> </u>                                                                                                                           | •                                                                                                                                                                                                                                                                                                                                                                                                                                                                                                                                                                                                                                                                                                                                                                                                                                                                                                                                                                                                                                                                                                                                                                                                                                                                                                                                                                                                                                                                                                                                                                                                                                                                                                                                                                                                                                                                                                                                                                                                                                                                                                                              | umber                      |
| 3781                                                                                     |                                                                                           |                  | , <u></u>     | CAP              | ELLA "BOP   |        | DERAL             | <u></u>                                                                                                                            | 1<br>Eleve                                                                                                                                                                                                                                                                                                                                                                                                                                                                                                                                                                                                                                                                                                                                                                                                                                                                                                                                                                                                                                                                                                                                                                                                                                                                                                                                                                                                                                                                                                                                                                                                                                                                                                                                                                                                                                                                                                                                                                                                                                                                                                                     | tian                       |
| 025575                                                                                   |                                                                                           |                  |               | YATI             | S PETROL    |        | CORP.             |                                                                                                                                    | 371                                                                                                                                                                                                                                                                                                                                                                                                                                                                                                                                                                                                                                                                                                                                                                                                                                                                                                                                                                                                                                                                                                                                                                                                                                                                                                                                                                                                                                                                                                                                                                                                                                                                                                                                                                                                                                                                                                                                                                                                                                                                                                                            |                            |
|                                                                                          |                                                                                           |                  |               |                  | Surface     |        |                   |                                                                                                                                    |                                                                                                                                                                                                                                                                                                                                                                                                                                                                                                                                                                                                                                                                                                                                                                                                                                                                                                                                                                                                                                                                                                                                                                                                                                                                                                                                                                                                                                                                                                                                                                                                                                                                                                                                                                                                                                                                                                                                                                                                                                                                                                                                |                            |
| UL or lot No.                                                                            | Section<br>9                                                                              | Township<br>21 S | Range<br>32 E | Lot Idn          | Feet from t | ho 1   | SOUTH             | Foot from the<br>330                                                                                                               | Bast/West Hans<br>WEST                                                                                                                                                                                                                                                                                                                                                                                                                                                                                                                                                                                                                                                                                                                                                                                                                                                                                                                                                                                                                                                                                                                                                                                                                                                                                                                                                                                                                                                                                                                                                                                                                                                                                                                                                                                                                                                                                                                                                                                                                                                                                                         | LEA                        |
| <u>M</u>                                                                                 | 9                                                                                         | 21 3             |               | Hole L           | 1           | iffere | ant From Sur      |                                                                                                                                    |                                                                                                                                                                                                                                                                                                                                                                                                                                                                                                                                                                                                                                                                                                                                                                                                                                                                                                                                                                                                                                                                                                                                                                                                                                                                                                                                                                                                                                                                                                                                                                                                                                                                                                                                                                                                                                                                                                                                                                                                                                                                                                                                |                            |
| UL or lot No.                                                                            | Section                                                                                   | Township         | Bango         | Lot Idn          | Feet from U |        | iorth/South lins  | Feet from the                                                                                                                      | Kast/Vest line                                                                                                                                                                                                                                                                                                                                                                                                                                                                                                                                                                                                                                                                                                                                                                                                                                                                                                                                                                                                                                                                                                                                                                                                                                                                                                                                                                                                                                                                                                                                                                                                                                                                                                                                                                                                                                                                                                                                                                                                                                                                                                                 | County                     |
|                                                                                          |                                                                                           |                  |               |                  |             |        |                   |                                                                                                                                    |                                                                                                                                                                                                                                                                                                                                                                                                                                                                                                                                                                                                                                                                                                                                                                                                                                                                                                                                                                                                                                                                                                                                                                                                                                                                                                                                                                                                                                                                                                                                                                                                                                                                                                                                                                                                                                                                                                                                                                                                                                                                                                                                |                            |
| Bodicated Acres<br>40                                                                    | Joint o                                                                                   | r Infill Co      | asolidation   | Coda (           | rder No.    |        |                   |                                                                                                                                    |                                                                                                                                                                                                                                                                                                                                                                                                                                                                                                                                                                                                                                                                                                                                                                                                                                                                                                                                                                                                                                                                                                                                                                                                                                                                                                                                                                                                                                                                                                                                                                                                                                                                                                                                                                                                                                                                                                                                                                                                                                                                                                                                |                            |
|                                                                                          | <br> |                  |               |                  |             |        |                   | the dispersion<br>Lucki<br>Signature<br>Lucki<br>Frinted Name<br>SURVEYO<br>I Arriby orrity<br>on this plat the<br>well all survey | the brain the two the series of the series o | S/21/0<br>Date             |
| SURFACE 100<br>Lat - N 322<br>Long - W 1034<br>NMSPCE- N 54                              | 41-13 94-1                                                                                |                  |               |                  |             |        |                   | 11 .                                                                                                                               | AT L. Da                                                                                                                                                                                                                                                                                                                                                                                                                                                                                                                                                                                                                                                                                                                                                                                                                                                                                                                                                                                                                                                                                                                                                                                                                                                                                                                                                                                                                                                                                                                                                                                                                                                                                                                                                                                                                                                                                                                                                                                                                                                                                                                       |                            |