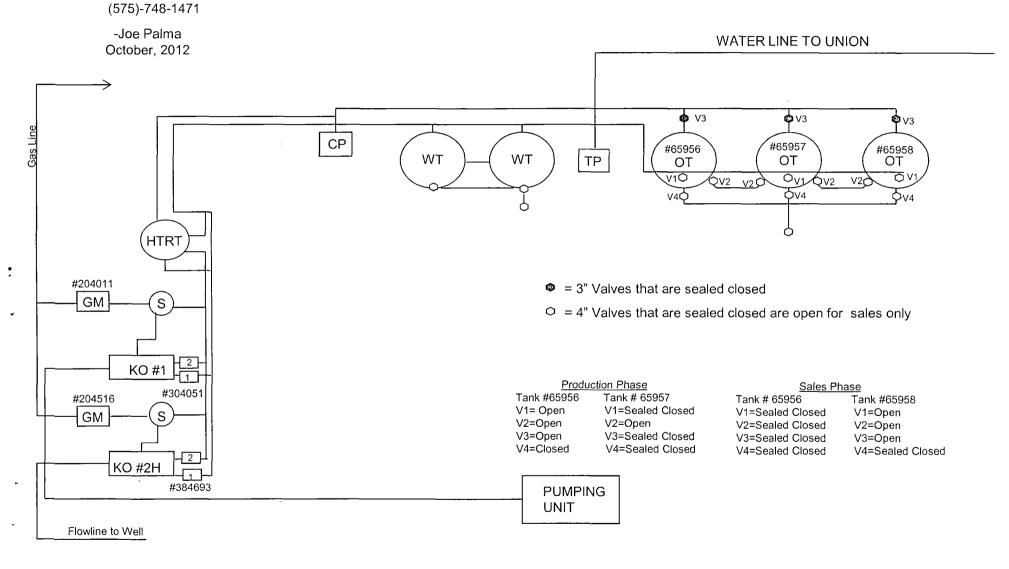

Note: Turbine allocation meters are locked to prevent unwanted tampering of the meter calibration factor.

**CAPELLA BOP FEDERAL #1** 

330' FSL & 330' FWL \* Sec 9 – T21S – R32E \* Unit M Lea County, NM API - 3002539528

This diagram is subject to the Yates Petroleum Corporation August 1983 Security Plan which is on file at 105 South 4th Street, Artesia, NM

| DISTRICT II<br>DISTRICT II<br>JOI K. Grand Aversa,<br>DISTRICT III<br>1000 Bio Brazon Ed | Artunia, Hit i                                                                            | 1088s            | 2009          | Energy, M<br>CON |             | FIO    |                   |                                                                                                                                    | Bevined Octob<br>to Appropriato Dia<br>Stata Lenso<br>Fon Lenso                                                                                                                                                                                                                                                                                                                                                                                                                                                                                                                                                                                                                                                                                                                                                                                                                                                                                                                                                                                                                                                                                                                                                                                                                                                                                                                                                                                                                                                                                                                                                                                                                                                                                                                                                                                                                                                                                                                                                                                                                                                                | trict Office<br>- 4 Copies |
|------------------------------------------------------------------------------------------|-------------------------------------------------------------------------------------------|------------------|---------------|------------------|-------------|--------|-------------------|------------------------------------------------------------------------------------------------------------------------------------|--------------------------------------------------------------------------------------------------------------------------------------------------------------------------------------------------------------------------------------------------------------------------------------------------------------------------------------------------------------------------------------------------------------------------------------------------------------------------------------------------------------------------------------------------------------------------------------------------------------------------------------------------------------------------------------------------------------------------------------------------------------------------------------------------------------------------------------------------------------------------------------------------------------------------------------------------------------------------------------------------------------------------------------------------------------------------------------------------------------------------------------------------------------------------------------------------------------------------------------------------------------------------------------------------------------------------------------------------------------------------------------------------------------------------------------------------------------------------------------------------------------------------------------------------------------------------------------------------------------------------------------------------------------------------------------------------------------------------------------------------------------------------------------------------------------------------------------------------------------------------------------------------------------------------------------------------------------------------------------------------------------------------------------------------------------------------------------------------------------------------------|----------------------------|
| DISTRICT IV<br>1820 S. H. Francis Dr.                                                    | ., Damta Pa, H                                                                            | NE 07505         | VELL LO       | CATION           | AND ACH     | REAG   | E DEDICATI        | ON PLAT                                                                                                                            | D AMENDEI                                                                                                                                                                                                                                                                                                                                                                                                                                                                                                                                                                                                                                                                                                                                                                                                                                                                                                                                                                                                                                                                                                                                                                                                                                                                                                                                                                                                                                                                                                                                                                                                                                                                                                                                                                                                                                                                                                                                                                                                                                                                                                                      | REPORT                     |
|                                                                                          | Vumber                                                                                    | 39528            | 40            | Pool Code        | , L         | 05     | + Tank<br>Delawar | Pool Name                                                                                                                          |                                                                                                                                                                                                                                                                                                                                                                                                                                                                                                                                                                                                                                                                                                                                                                                                                                                                                                                                                                                                                                                                                                                                                                                                                                                                                                                                                                                                                                                                                                                                                                                                                                                                                                                                                                                                                                                                                                                                                                                                                                                                                                                                |                            |
| 30-0<br>Property C                                                                       |                                                                                           |                  |               |                  | Property    |        | M                 | <u> </u>                                                                                                                           | •                                                                                                                                                                                                                                                                                                                                                                                                                                                                                                                                                                                                                                                                                                                                                                                                                                                                                                                                                                                                                                                                                                                                                                                                                                                                                                                                                                                                                                                                                                                                                                                                                                                                                                                                                                                                                                                                                                                                                                                                                                                                                                                              | umber                      |
| 3781                                                                                     |                                                                                           |                  | , <u></u>     | CAP              | ELLA "BOP   |        | DERAL             | <u></u>                                                                                                                            | 1<br>Eleve                                                                                                                                                                                                                                                                                                                                                                                                                                                                                                                                                                                                                                                                                                                                                                                                                                                                                                                                                                                                                                                                                                                                                                                                                                                                                                                                                                                                                                                                                                                                                                                                                                                                                                                                                                                                                                                                                                                                                                                                                                                                                                                     | tian                       |
| 025575                                                                                   |                                                                                           |                  |               | YATI             | S PETROL    |        | CORP.             |                                                                                                                                    | 371                                                                                                                                                                                                                                                                                                                                                                                                                                                                                                                                                                                                                                                                                                                                                                                                                                                                                                                                                                                                                                                                                                                                                                                                                                                                                                                                                                                                                                                                                                                                                                                                                                                                                                                                                                                                                                                                                                                                                                                                                                                                                                                            |                            |
|                                                                                          |                                                                                           |                  |               |                  | Surface     |        |                   |                                                                                                                                    |                                                                                                                                                                                                                                                                                                                                                                                                                                                                                                                                                                                                                                                                                                                                                                                                                                                                                                                                                                                                                                                                                                                                                                                                                                                                                                                                                                                                                                                                                                                                                                                                                                                                                                                                                                                                                                                                                                                                                                                                                                                                                                                                |                            |
| UL or lot No.                                                                            | Section<br>9                                                                              | Township<br>21 S | Range<br>32 E | Lot Idn          | Feet from t | ho 1   | SOUTH             | Foot from the<br>330                                                                                                               | Bast/West Hans<br>WEST                                                                                                                                                                                                                                                                                                                                                                                                                                                                                                                                                                                                                                                                                                                                                                                                                                                                                                                                                                                                                                                                                                                                                                                                                                                                                                                                                                                                                                                                                                                                                                                                                                                                                                                                                                                                                                                                                                                                                                                                                                                                                                         | LEA                        |
| <u>M</u>                                                                                 | 9                                                                                         | 21 3             |               | Hole L           | 1           | iffere | ant From Sur      |                                                                                                                                    |                                                                                                                                                                                                                                                                                                                                                                                                                                                                                                                                                                                                                                                                                                                                                                                                                                                                                                                                                                                                                                                                                                                                                                                                                                                                                                                                                                                                                                                                                                                                                                                                                                                                                                                                                                                                                                                                                                                                                                                                                                                                                                                                |                            |
| UL or lot No.                                                                            | Section                                                                                   | Township         | Bango         | Lot Idn          | Feet from U |        | iorth/South lins  | Feet from the                                                                                                                      | Kast/Vest line                                                                                                                                                                                                                                                                                                                                                                                                                                                                                                                                                                                                                                                                                                                                                                                                                                                                                                                                                                                                                                                                                                                                                                                                                                                                                                                                                                                                                                                                                                                                                                                                                                                                                                                                                                                                                                                                                                                                                                                                                                                                                                                 | County                     |
|                                                                                          |                                                                                           |                  |               |                  |             |        |                   |                                                                                                                                    |                                                                                                                                                                                                                                                                                                                                                                                                                                                                                                                                                                                                                                                                                                                                                                                                                                                                                                                                                                                                                                                                                                                                                                                                                                                                                                                                                                                                                                                                                                                                                                                                                                                                                                                                                                                                                                                                                                                                                                                                                                                                                                                                |                            |
| Bodicated Acres<br>40                                                                    | Joint o                                                                                   | r Infill Co      | asolidation   | Coda (           | rder No.    |        |                   |                                                                                                                                    |                                                                                                                                                                                                                                                                                                                                                                                                                                                                                                                                                                                                                                                                                                                                                                                                                                                                                                                                                                                                                                                                                                                                                                                                                                                                                                                                                                                                                                                                                                                                                                                                                                                                                                                                                                                                                                                                                                                                                                                                                                                                                                                                |                            |
|                                                                                          | <br> |                  |               |                  |             |        |                   | the dispersion<br>Lucki<br>Signature<br>Lucki<br>Frinted Name<br>SURVEYO<br>I Arriby orrity<br>on this plat the<br>well all survey | the brain the two the series of the series o | S/21/0<br>Date             |
| SURFACE 100<br>Lat - N 322<br>Long - W 1034<br>NMSPCE- N 54                              | 41-13 94-1                                                                                |                  |               |                  |             |        |                   | 11 .                                                                                                                               | AT L. Da                                                                                                                                                                                                                                                                                                                                                                                                                                                                                                                                                                                                                                                                                                                                                                                                                                                                                                                                                                                                                                                                                                                                                                                                                                                                                                                                                                                                                                                                                                                                                                                                                                                                                                                                                                                                                                                                                                                                                                                                                                                                                                                       |                            |