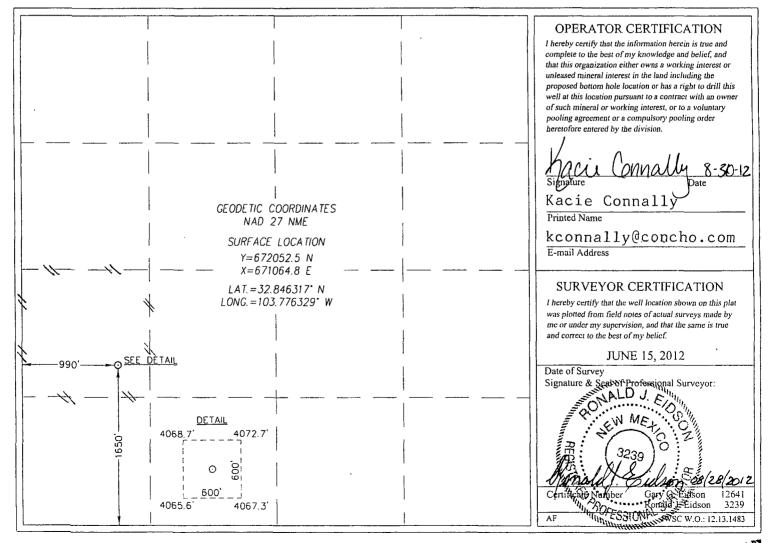

## WEEL LOCATION AND ACREAGE DEDICATION PLAT

Santa Fe, New Mexico 87505

|                                                                      | <sup>1</sup> Number    | Pool Code Pool Name |       |         |               |                  |               |                |           |  |
|----------------------------------------------------------------------|------------------------|---------------------|-------|---------|---------------|------------------|---------------|----------------|-----------|--|
| 30-                                                                  | 025-4                  | 0928                | Z     |         |               |                  |               |                |           |  |
| 30-025-40478 44500 Maljamar; Yeso West   Property Code Property Name |                        |                     |       |         |               |                  | w             | Well Number    |           |  |
| 3955                                                                 | BRANEX-COG FEDERAL COM |                     |       |         |               |                  |               |                | 11        |  |
| OGRID No. Operator Name                                              |                        |                     |       |         |               |                  |               |                | Elevation |  |
| 229137 COG OPERATING, LLC                                            |                        |                     |       |         |               | NG, LLC          |               |                | 4069'     |  |
| Surface Location                                                     |                        |                     |       |         |               |                  |               |                |           |  |
| UL or lot No.                                                        | Section                | Township            | Range | Lot Idn | Feet from the | North/South line | Feet from the | East/West line | County    |  |

| - 1 | OL OF IOUTIO. | Dection | 10wilamp | i cange | Dot Iun | i cet nom die | i toran boutin inte | i cet ironi the | Bust theat line | county | 1 |
|-----|---------------|---------|----------|---------|---------|---------------|---------------------|-----------------|-----------------|--------|---|
|     | L             | 9       | 17-S     | 32-E    |         | 1650          | SOUTH               | 990             | WEST            | LEA    |   |
|     |               |         |          | L       | ·       |               |                     |                 |                 |        | ʻ |

Bottom Hole Location If Different From Surface

| UL or lot No.   | Section  | Township | Range          | Lot Idn | Feet from the | North/South line | Feet from the | East/West line | County |
|-----------------|----------|----------|----------------|---------|---------------|------------------|---------------|----------------|--------|
|                 |          |          |                |         |               |                  |               |                |        |
| Dedicated Acres | Joint or |          | onsolidation C |         | er No.        | <u>_</u>         | <u>,</u>      |                | L      |
| Dedicated Acres | Joint of |          | onsolidation C | ade Ord | er no.        |                  |               |                | -      |
| 40              |          |          |                |         |               |                  |               |                |        |
| L               |          |          |                |         |               |                  |               |                |        |