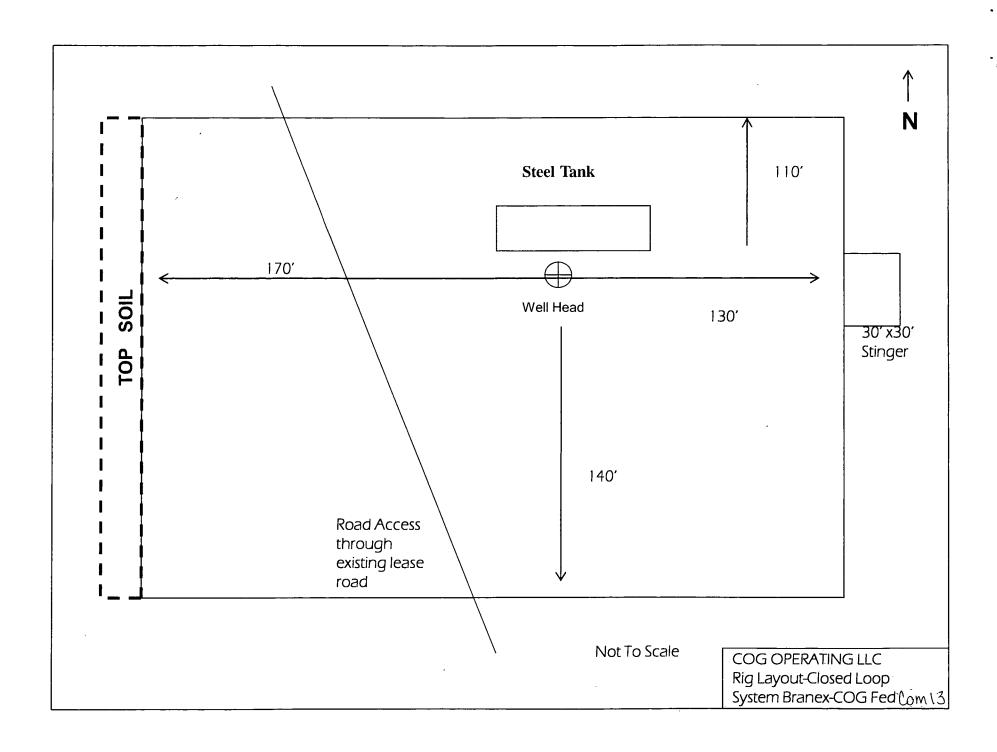

Please be advised that approval of this request does not relieve the operator of liability should operations result in pollution of surface water, ground water or the

| environment. Nor does approval relieve the operator of its responsibility to comply with any other applicable governmental authority's rules, regulations or ordinances.                                                                                                                                                                                                                                                                                                                                                                                                                                                                                                                                    |
|-------------------------------------------------------------------------------------------------------------------------------------------------------------------------------------------------------------------------------------------------------------------------------------------------------------------------------------------------------------------------------------------------------------------------------------------------------------------------------------------------------------------------------------------------------------------------------------------------------------------------------------------------------------------------------------------------------------|
| Operator: COG OPERATING LLC OGRID #: 229137                                                                                                                                                                                                                                                                                                                                                                                                                                                                                                                                                                                                                                                                 |
| Address: ONE CONCHO CENTER, 600 W ILLINOIS AVE MIDLAND, TX 79701                                                                                                                                                                                                                                                                                                                                                                                                                                                                                                                                                                                                                                            |
| Facility or well name: BRANEX-COG FEDERAL COM #13                                                                                                                                                                                                                                                                                                                                                                                                                                                                                                                                                                                                                                                           |
| API Number: 30-025- 40980 OCD Permit Number: 4105719                                                                                                                                                                                                                                                                                                                                                                                                                                                                                                                                                                                                                                                        |
| U/L or Qtr/Qtr ULK Section 9 Township 17S Range 32E County: LEA                                                                                                                                                                                                                                                                                                                                                                                                                                                                                                                                                                                                                                             |
| Center of Proposed Design: Latitude N/A Longitude N/A NAD: 1927 1983                                                                                                                                                                                                                                                                                                                                                                                                                                                                                                                                                                                                                                        |
| Surface Owner:  ☐ Federal ☐ State ☐ Private ☐ Tribal Trust or Indian Allotment                                                                                                                                                                                                                                                                                                                                                                                                                                                                                                                                                                                                                              |
| 2.  □ Closed-loop System: Subsection H of 19.15.17.11 NMAC  Operation: □ Drilling a new well □ Workover or Drilling (Applies to activities which require prior approval of a permit or notice of intent) □ P&A  □ Above Ground Steel Tanks or □ Haul-off Bins                                                                                                                                                                                                                                                                                                                                                                                                                                               |
| Signs: Subsection C of 19.15.17.11 NMAC  ☐ 12"x 24", 2" lettering, providing Operator's name, site location, and emergency telephone numbers  ☐ Signed in compliance with 19.15.3.103 NMAC                                                                                                                                                                                                                                                                                                                                                                                                                                                                                                                  |
| Closed-loop Systems Permit Application Attachment Checklist: Subsection B of 19.15.17.9 NMAC  Instructions: Each of the following items must be attached to the application. Please indicate, by a check mark in the box, that the documents are attached.  Design Plan - based upon the appropriate requirements of 19.15.17.11 NMAC  Operating and Maintenance Plan - based upon the appropriate requirements of 19.15.17.12 NMAC  Closure Plan (Please complete Box 5) - based upon the appropriate requirements of Subsection C of 19.15.17.9 NMAC and 19.15.17.13 NMAC  Previously Approved Design (attach copy of design) API Number:  Previously Approved Operating and Maintenance Plan API Number: |
| Waste Removal Closure For Closed-loop Systems That Utilize Above Ground Steel Tanks or Haul-off Bins Only: (19.15.17.13.D NMAC) Instructions: Please indentify the facility or facilities for the disposal of liquids, drilling fluids and drill cuttings. Use attachment if more than two facilities are required.                                                                                                                                                                                                                                                                                                                                                                                         |
| Disposal Facility Name: CRI Disposal Facility Permit Number: R1966                                                                                                                                                                                                                                                                                                                                                                                                                                                                                                                                                                                                                                          |
| Disposal Facility Name: GM INC Disposal Facility Permit Number: 711-019-001  Will any of the proposed closed-loop system operations and associated activities occur on or in areas that will not be used for future service and operations?  Yes (If yes, please provide the information below) No                                                                                                                                                                                                                                                                                                                                                                                                          |
| Required for impacted areas which will not be used for future service and operations:  Soil Backfill and Cover Design Specifications based upon the appropriate requirements of Subsection H of 19.15.17.13 NMAC  Re-vegetation Plan - based upon the appropriate requirements of Subsection I of 19.15.17.13 NMAC  Site Reclamation Plan - based upon the appropriate requirements of Subsection G of 19.15.17.13 NMAC                                                                                                                                                                                                                                                                                     |
| 6. Operator Application Certification:                                                                                                                                                                                                                                                                                                                                                                                                                                                                                                                                                                                                                                                                      |
| I hereby certify that the information submitted with this application is true, accurate and complete to the best of my knowledge and belief.                                                                                                                                                                                                                                                                                                                                                                                                                                                                                                                                                                |
| Name (Print): / Kacie Connally Title: Permitting Tech                                                                                                                                                                                                                                                                                                                                                                                                                                                                                                                                                                                                                                                       |
| Signature: Date: 08/30/2012                                                                                                                                                                                                                                                                                                                                                                                                                                                                                                                                                                                                                                                                                 |
| e-mail address: kconnally@concho.com Telephone: 432-221-0336                                                                                                                                                                                                                                                                                                                                                                                                                                                                                                                                                                                                                                                |