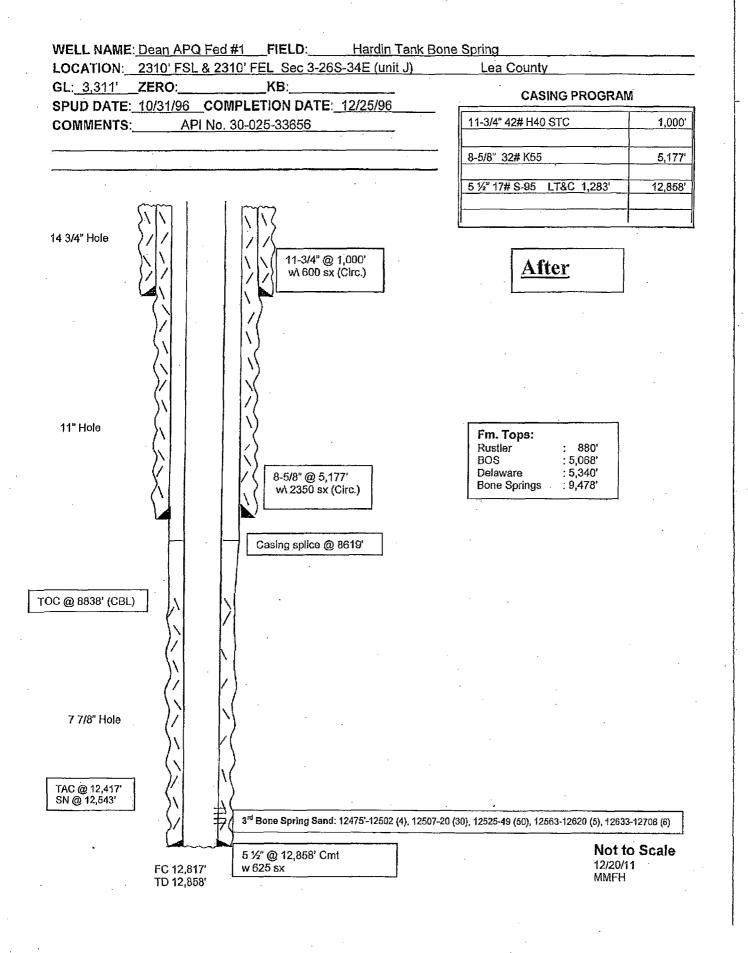

| Do not use this form for proposals to drill or to re-enter an abandoned well. Use form 3160-3 (APD) for such proposals DEC 1 7 2012                                                                                                              |                                                                                                                                             |                                                                                                                  | 6. If Indian, Allottee or Tribe Name                    |                                                                                       |                                                                             |  |
|--------------------------------------------------------------------------------------------------------------------------------------------------------------------------------------------------------------------------------------------------|---------------------------------------------------------------------------------------------------------------------------------------------|------------------------------------------------------------------------------------------------------------------|---------------------------------------------------------|---------------------------------------------------------------------------------------|-----------------------------------------------------------------------------|--|
| SUBMIT IN TRI                                                                                                                                                                                                                                    | PLICATE - Other instruc                                                                                                                     |                                                                                                                  | CEIVED                                                  | 7. If Unit or CA/Agre                                                                 | ement, Name and/or No.                                                      |  |
| Type of Well     Oil Well ☐ Gas Well ☐ Ot.                                                                                                                                                                                                       |                                                                                                                                             |                                                                                                                  |                                                         | 8. Well Name and No.<br>DEAN APQ FEDI                                                 | ERAL 1                                                                      |  |
| 2. Name of Operator Contact: TINA HUERTA YATES PETROLEUM CORPORATIONE-Mail: tinah@yatespetroleum.com                                                                                                                                             |                                                                                                                                             |                                                                                                                  | 9. API Well No.<br>30-025-33656                         |                                                                                       |                                                                             |  |
| 3a. Address<br>105 SOUTH FOURTH STREET<br>ARTESIA, NM 88210                                                                                                                                                                                      |                                                                                                                                             | 3b. Phone No. (include area code) Ph: 575-748-4168 Fx: 575-748-4585                                              |                                                         | 10. Field and Pool, or Exploratory HARDIN TANK; BONE SPRING                           |                                                                             |  |
| 4. Location of Well (Footage, Sec., T., R., M., or Survey Description)                                                                                                                                                                           |                                                                                                                                             |                                                                                                                  |                                                         | 11. County or Parish, and State                                                       |                                                                             |  |
| Sec 3 T26S R34E NWSE 2310FSL 2310FEL                                                                                                                                                                                                             |                                                                                                                                             |                                                                                                                  |                                                         | LEA COUNTY, NM                                                                        |                                                                             |  |
|                                                                                                                                                                                                                                                  |                                                                                                                                             |                                                                                                                  |                                                         |                                                                                       | /                                                                           |  |
| 12. CHECK APP                                                                                                                                                                                                                                    | ROPRIATE BOX(ES) TO                                                                                                                         | O INDICATE NATURE OF                                                                                             | NOTICE, RE                                              | PORT, OR OTHE                                                                         | R DATA                                                                      |  |
| TYPE OF SUBMISSION                                                                                                                                                                                                                               |                                                                                                                                             | TYPE OF ACTION                                                                                                   |                                                         |                                                                                       |                                                                             |  |
| Notice of Intent                                                                                                                                                                                                                                 | □ Acidize                                                                                                                                   | □ Deepen                                                                                                         | □ Producti                                              | tion (Start/Resume) Water Shut-Off                                                    |                                                                             |  |
| _                                                                                                                                                                                                                                                | Alter Casing                                                                                                                                | ☐ Fracture Treat                                                                                                 | □ Reclama                                               | tion                                                                                  | ■ Well Integrity                                                            |  |
| ☐ Subsequent Report                                                                                                                                                                                                                              | Casing Repair                                                                                                                               | ■ New Construction                                                                                               | Recomp                                                  | lete                                                                                  | Other<br>Workover Operation                                                 |  |
| Final Abandonment Notice                                                                                                                                                                                                                         | Change Plans                                                                                                                                | Plug and Abandon                                                                                                 | Tempora                                                 | rily Abandon                                                                          | Workover Operation                                                          |  |
| <del>-</del> .                                                                                                                                                                                                                                   | Convert to Injection                                                                                                                        | Plug Back                                                                                                        | □ Water D                                               |                                                                                       | •                                                                           |  |
| 13. Describe Proposed or Completed Op<br>If the proposal is to deepen direction<br>Attach the Bond under which the wo<br>following completion of the involvec<br>testing has been completed. Final Al<br>determined that the site is ready for f | ally or recomplete horizontally,<br>rk will be performed or provide<br>l operations. If the operation re<br>pandonment Notices shall be fil | give subsurface locations and meast<br>the Bond No. on file with BLM/BL<br>sults in a multiple completion or rec | ured and true ve<br>A. Required sub<br>ompletion in a n | rtical depths of all pertions<br>sequent reports shall be<br>new interval, a Form 316 | nent markers and zones.<br>filed within 30 days<br>60-4 shall be filed once |  |
| Yates Petroleum Corporation                                                                                                                                                                                                                      | plans to perform a worko                                                                                                                    | ver as follows:                                                                                                  | c                                                       | CC ATTACUE                                                                            | ה בטים                                                                      |  |
| <ol> <li>TIH with spear to pick up of 3. Dress off top of parted 5-1, surface.</li> </ol>                                                                                                                                                        | asing, release slips and F<br>/2" casing at 8619'. Splic                                                                                    |                                                                                                                  | IU.                                                     | EE ATTACHE<br>ONDITIONS                                                               |                                                                             |  |
| <ul> <li>4. TIH with overshot and latch</li> <li>5. TIH with freepoint to see he falling in.</li> <li>6. Make a decision to fish tube either all the way out or to top</li> </ul>                                                                | ow much of tubing is pacl<br>ing and attempt re-compl                                                                                       | ked off and planted on the ou<br>etion or pump cement throug                                                     |                                                         |                                                                                       |                                                                             |  |
|                                                                                                                                                                                                                                                  |                                                                                                                                             |                                                                                                                  |                                                         |                                                                                       |                                                                             |  |