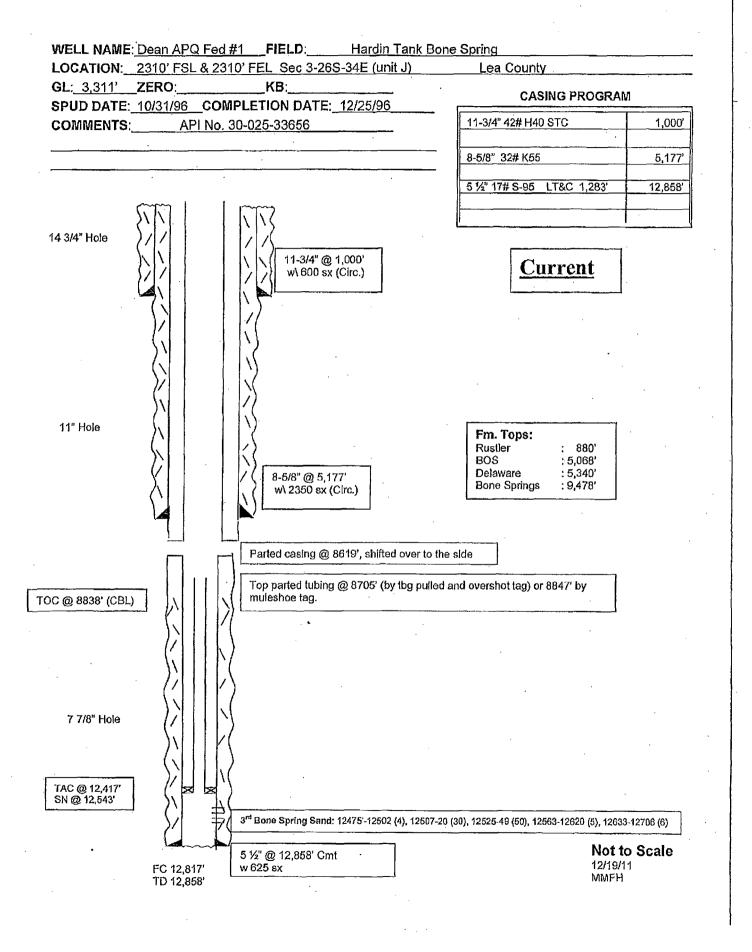

| Do not use this form for proposals to drill or to re-enter an abandoned well. Use form 3160-3 (APD) for such proposals DEC 1 7 2012                                                                                                              |                                                                                                                                             |                                                                                                                  | 6. If Indian, Allottee or Tribe Name                    |                                                                                       |                                                                             |  |
|--------------------------------------------------------------------------------------------------------------------------------------------------------------------------------------------------------------------------------------------------|---------------------------------------------------------------------------------------------------------------------------------------------|------------------------------------------------------------------------------------------------------------------|---------------------------------------------------------|---------------------------------------------------------------------------------------|-----------------------------------------------------------------------------|--|
| SUBMIT IN TRI                                                                                                                                                                                                                                    | PLICATE - Other instruc                                                                                                                     |                                                                                                                  | CEIVED                                                  | 7. If Unit or CA/Agre                                                                 | ement, Name and/or No.                                                      |  |
| Type of Well     Oil Well ☐ Gas Well ☐ Ot.                                                                                                                                                                                                       |                                                                                                                                             |                                                                                                                  |                                                         | 8. Well Name and No.<br>DEAN APQ FEDI                                                 | ERAL 1                                                                      |  |
| 2. Name of Operator Contact: TINA HUERTA YATES PETROLEUM CORPORATIONE-Mail: tinah@yatespetroleum.com                                                                                                                                             |                                                                                                                                             |                                                                                                                  | 9. API Well No.<br>30-025-33656                         |                                                                                       |                                                                             |  |
| 3a. Address<br>105 SOUTH FOURTH STREET<br>ARTESIA, NM 88210                                                                                                                                                                                      |                                                                                                                                             | 3b. Phone No. (include area code) Ph: 575-748-4168 Fx: 575-748-4585                                              |                                                         | 10. Field and Pool, or Exploratory HARDIN TANK; BONE SPRING                           |                                                                             |  |
| 4. Location of Well (Footage, Sec., T., R., M., or Survey Description)                                                                                                                                                                           |                                                                                                                                             |                                                                                                                  |                                                         | 11. County or Parish, and State                                                       |                                                                             |  |
| Sec 3 T26S R34E NWSE 2310FSL 2310FEL                                                                                                                                                                                                             |                                                                                                                                             |                                                                                                                  |                                                         | LEA COUNTY, NM                                                                        |                                                                             |  |
|                                                                                                                                                                                                                                                  |                                                                                                                                             |                                                                                                                  |                                                         |                                                                                       | /                                                                           |  |
| 12. CHECK APP                                                                                                                                                                                                                                    | ROPRIATE BOX(ES) TO                                                                                                                         | O INDICATE NATURE OF                                                                                             | NOTICE, RE                                              | PORT, OR OTHE                                                                         | R DATA                                                                      |  |
| TYPE OF SUBMISSION                                                                                                                                                                                                                               |                                                                                                                                             | TYPE OF ACTION                                                                                                   |                                                         |                                                                                       |                                                                             |  |
| Notice of Intent                                                                                                                                                                                                                                 | □ Acidize                                                                                                                                   | □ Deepen                                                                                                         | □ Producti                                              | tion (Start/Resume) Water Shut-Off                                                    |                                                                             |  |
| _                                                                                                                                                                                                                                                | Alter Casing                                                                                                                                | ☐ Fracture Treat                                                                                                 | □ Reclama                                               | tion                                                                                  | ■ Well Integrity                                                            |  |
| ☐ Subsequent Report                                                                                                                                                                                                                              | Casing Repair                                                                                                                               | ■ New Construction                                                                                               | Recomp                                                  | lete                                                                                  | Other<br>Workover Operation                                                 |  |
| Final Abandonment Notice                                                                                                                                                                                                                         | Change Plans                                                                                                                                | Plug and Abandon                                                                                                 | Tempora                                                 | rily Abandon                                                                          | Workover Operation                                                          |  |
| <del>-</del> .                                                                                                                                                                                                                                   | Convert to Injection                                                                                                                        | Plug Back                                                                                                        | □ Water D                                               |                                                                                       | •                                                                           |  |
| 13. Describe Proposed or Completed Op<br>If the proposal is to deepen direction<br>Attach the Bond under which the wo<br>following completion of the involvec<br>testing has been completed. Final Al<br>determined that the site is ready for f | ally or recomplete horizontally,<br>rk will be performed or provide<br>l operations. If the operation re<br>pandonment Notices shall be fil | give subsurface locations and meast<br>the Bond No. on file with BLM/BL<br>sults in a multiple completion or rec | ured and true ve<br>A. Required sub<br>ompletion in a n | rtical depths of all pertions<br>sequent reports shall be<br>new interval, a Form 316 | nent markers and zones.<br>filed within 30 days<br>60-4 shall be filed once |  |
| Yates Petroleum Corporation                                                                                                                                                                                                                      | plans to perform a worko                                                                                                                    | ver as follows:                                                                                                  | c                                                       | CC ATTACUE                                                                            | ה בטים                                                                      |  |
| <ol> <li>TIH with spear to pick up of 3. Dress off top of parted 5-1, surface.</li> </ol>                                                                                                                                                        | asing, release slips and F<br>/2" casing at 8619'. Splic                                                                                    |                                                                                                                  | IU.                                                     | EE ATTACHE<br>ONDITIONS                                                               |                                                                             |  |
| <ul> <li>4. TIH with overshot and latch</li> <li>5. TIH with freepoint to see he falling in.</li> <li>6. Make a decision to fish tube either all the way out or to top</li> </ul>                                                                | ow much of tubing is pacl<br>ing and attempt re-compl                                                                                       | ked off and planted on the ou<br>etion or pump cement throug                                                     |                                                         |                                                                                       |                                                                             |  |
|                                                                                                                                                                                                                                                  |                                                                                                                                             |                                                                                                                  |                                                         |                                                                                       |                                                                             |  |