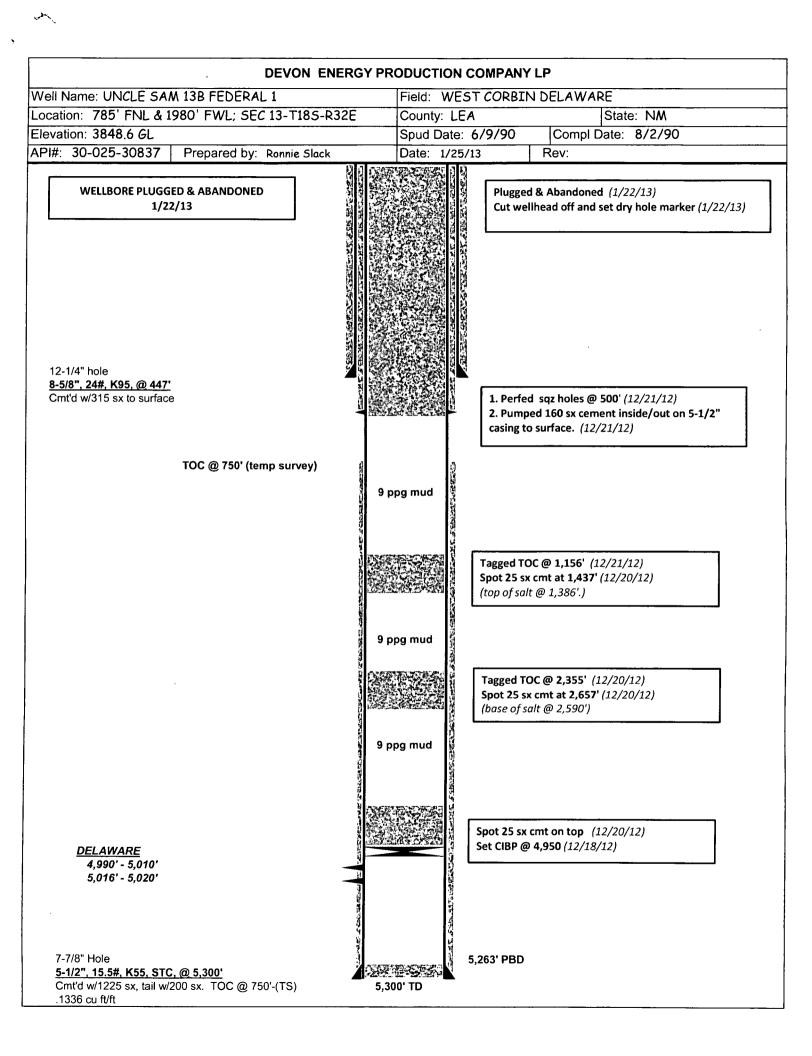

| abaridoried weil.                                                                                                                                                                                                                                                                                                                                                                                                                                          | JSE FOIIII 3 100-3 (A                                                                                                          | PD) for such pr                                        | oposais.—                                                   |                                             |                                           |  |  |
|------------------------------------------------------------------------------------------------------------------------------------------------------------------------------------------------------------------------------------------------------------------------------------------------------------------------------------------------------------------------------------------------------------------------------------------------------------|--------------------------------------------------------------------------------------------------------------------------------|--------------------------------------------------------|-------------------------------------------------------------|---------------------------------------------|-------------------------------------------|--|--|
| SUBMIT IN TRIPLICATE – Other instructions on page 2.                                                                                                                                                                                                                                                                                                                                                                                                       |                                                                                                                                |                                                        |                                                             | 7. If Unit of CA/Agreement, Name and/or No. |                                           |  |  |
| 1. Type of Well                                                                                                                                                                                                                                                                                                                                                                                                                                            |                                                                                                                                |                                                        |                                                             | 8. Well Name and No.                        |                                           |  |  |
| Oil Well Gas Well Other  2. Name of Operator                                                                                                                                                                                                                                                                                                                                                                                                               |                                                                                                                                |                                                        |                                                             | Uncle Sam 13 B Federal #1                   |                                           |  |  |
| DEVON ENERGY PRODUCTION COMPANY, LP                                                                                                                                                                                                                                                                                                                                                                                                                        |                                                                                                                                |                                                        |                                                             | 9. API Well No.<br>30-025-30837             |                                           |  |  |
| <ol> <li>Address</li> <li>West Sheridan Avenue, Oklahoma City, OK</li> </ol>                                                                                                                                                                                                                                                                                                                                                                               | 3b. Phone No. (include area code)<br>405-552-4615                                                                              |                                                        | 10. Field and Pool or Exploratory Area CORBIN;DELAWARE,WEST |                                             |                                           |  |  |
| 4. Location of Well (Footage, Sec., T.,R.,M., or Survey Description) 785 FNL & 1980 FWL; SEC 13-T18S-R32E                                                                                                                                                                                                                                                                                                                                                  |                                                                                                                                |                                                        |                                                             | 11. Country or Parish, State<br>Lea, NM     |                                           |  |  |
| 12. CHEC                                                                                                                                                                                                                                                                                                                                                                                                                                                   | K THE APPROPRIATE BO                                                                                                           | X(ES) TO INDICATE                                      | NATURE OF NOT                                               | ICE, REPORT OR OTHE                         | ER DATA                                   |  |  |
| TYPE OF SUBMISSION                                                                                                                                                                                                                                                                                                                                                                                                                                         | TYPE OF ACTION                                                                                                                 |                                                        |                                                             |                                             |                                           |  |  |
| Notice of Intent                                                                                                                                                                                                                                                                                                                                                                                                                                           | Acidize Alter Casing                                                                                                           | Deepen Fracture Tree                                   |                                                             | oduction (Start/Resume)                     | Water Shut-Off Well Integrity             |  |  |
| Subsequent Report                                                                                                                                                                                                                                                                                                                                                                                                                                          | Casing Repair                                                                                                                  | New Constru                                            | =                                                           | complete                                    | Other                                     |  |  |
| Final Abandonment Notice                                                                                                                                                                                                                                                                                                                                                                                                                                   | Change Plans Convert to Injection                                                                                              | ✓ Plug and Ab ☐ Plug Back                              | _                                                           | mporarily Abandon<br>iter Disposal          |                                           |  |  |
| testing has been completed. Final Adetermined that the site is ready for Wellbore Plugged & Abandoned: Wolf 1. MIRU plugging rig. 2. POOH w/rods and 2-7/8" tubing 3. Set CIBP @ 4,950'. Circulate w/g 4. Spot 25 sx cement @ 2,657'. Tag 5. Spot 25 sx cement @ 1,437'. Tag 6. Perfed sqz holes in 5-1/2" casing 7. Cut wellhead off and set dry hole of Accepted as to plugging of the Liability under bond is retained Surface restoration is complete. | elled mud.Test casing to ged TOC @ 2,355'. ged TOC @ 1,156'. @ 500'. Pumped 160 sx marker. Wellbore plugged well bore. d until | 1/22/13<br>400 psi. Ok. Spot 2<br>cement inside/out on | 5 sx cement on CIE 5-1/2" casing to su 22/13.               | ACCEPTEI  ACCEPTEI  FEB  BUP: AU OF         | D FOR RECORD                              |  |  |
| 14. I hereby certify that the foregoing is true and correct.  Name (Printed/Typed)  Ronnie Slack  Title                                                                                                                                                                                                                                                                                                                                                    |                                                                                                                                |                                                        | Operations Technician                                       |                                             |                                           |  |  |
| Signature Round &                                                                                                                                                                                                                                                                                                                                                                                                                                          | Yack                                                                                                                           | Date                                                   | 1/25/1                                                      | 3                                           |                                           |  |  |
|                                                                                                                                                                                                                                                                                                                                                                                                                                                            | THIS SPACE                                                                                                                     | FOR FEDERAL                                            | OR STATE OF                                                 | FICE USE                                    |                                           |  |  |
| Approved by                                                                                                                                                                                                                                                                                                                                                                                                                                                |                                                                                                                                |                                                        | Title                                                       | l <sub>D</sub>                              | ate                                       |  |  |
| Conditions of approval, if any, are attached that the applicant holds legal or equitable tit entitle the applicant to conduct orterations the                                                                                                                                                                                                                                                                                                              | Office                                                                                                                         | ŢD.                                                    |                                                             |                                             |                                           |  |  |
| Title 18 U.S.C. Section 1001 and Title 43 U. fictitious or fraudulent statements or repres                                                                                                                                                                                                                                                                                                                                                                 |                                                                                                                                |                                                        | owingly and willfully                                       | to make to any department                   | or agency of the United States any false, |  |  |