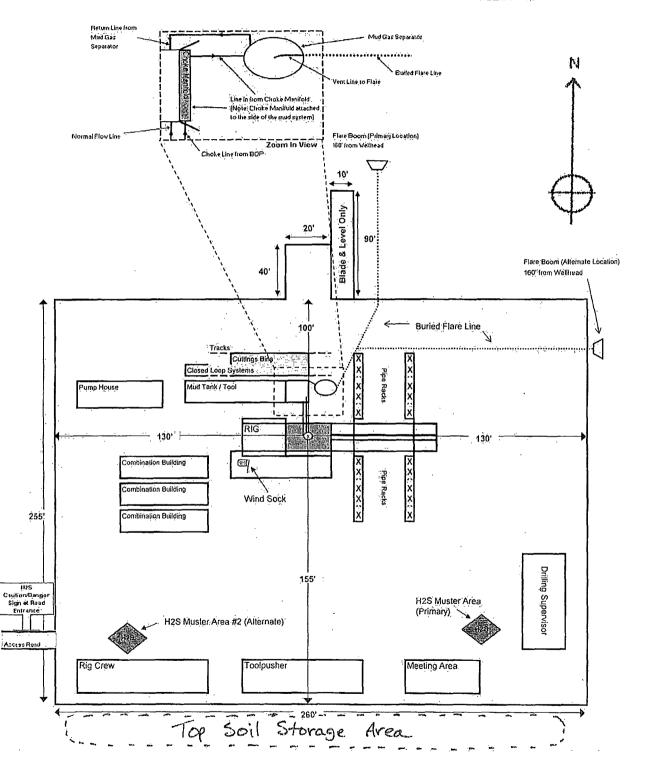

## ConocoPhillips

Location Schematic and Rig Layout for Closed Loop System Precision #822 (PICTURE NOT TO SCALE) Drawn by: James Chen Drilling Engineer, ConocoPhillips Company Date: 12-November-2012

Well: 468