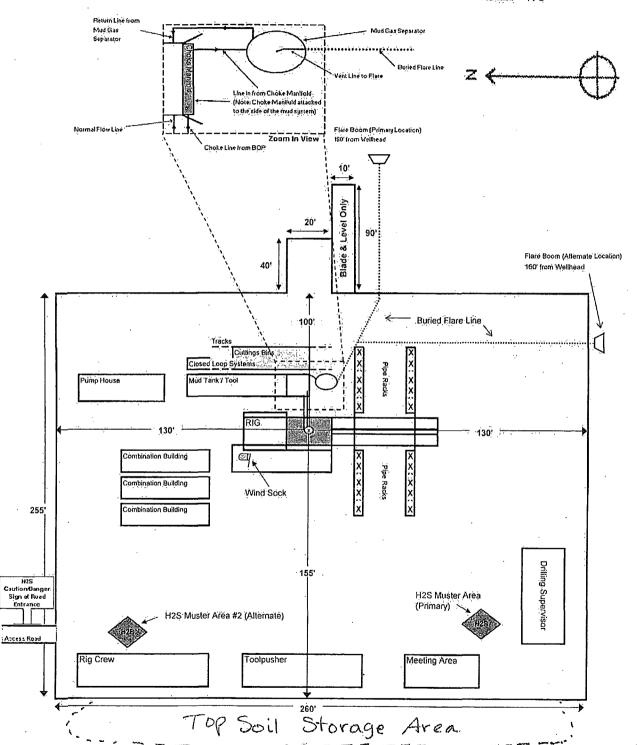

## ConocoPhillips

Location Schematic and Rig Layout for Closed Loop System Precision #822 (PICTURE NOT TO SCALE)

Drawn by: James Chen Drilling Engineër, ConocoPhillips Company Date: 12-November-2012

Well: 473