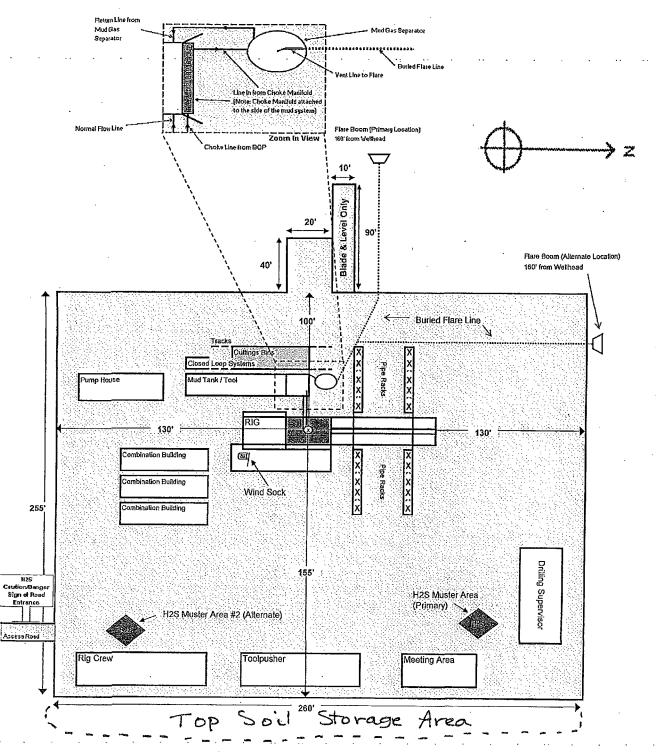

ConocoPhillips
Location Schematic and Rig Layout for Closed Loop System Precision #822 (PICTURE NOT TO SCALE)

Drawn by: James Chen Drilling Engineer, ConocoPhillips Company Date: 12-November-2012

Well: MCA 466