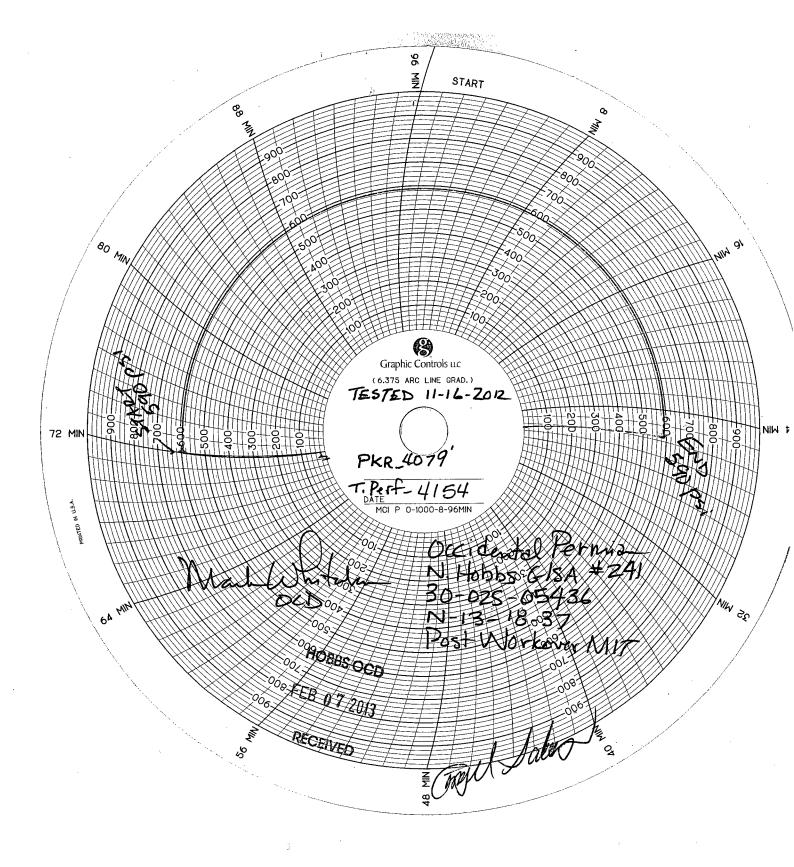

## , State of New Mexico Energy, Minerals and Natural Resources Department

Form C-103 Revised 5-27-200

| FILE IN TRIPLICATE                                                                                                                                                                                                                                                                                                                                                                                                                                                                                                                                                                                                                                                                                                                                                                                                                                                                                                                                                                                                                                                                                                                                                                                   | HOBBSOMPCONSERV                              | ATION DIVISION                    | •                                       | /                                              |
|------------------------------------------------------------------------------------------------------------------------------------------------------------------------------------------------------------------------------------------------------------------------------------------------------------------------------------------------------------------------------------------------------------------------------------------------------------------------------------------------------------------------------------------------------------------------------------------------------------------------------------------------------------------------------------------------------------------------------------------------------------------------------------------------------------------------------------------------------------------------------------------------------------------------------------------------------------------------------------------------------------------------------------------------------------------------------------------------------------------------------------------------------------------------------------------------------|----------------------------------------------|-----------------------------------|-----------------------------------------|------------------------------------------------|
| DISTRICT I                                                                                                                                                                                                                                                                                                                                                                                                                                                                                                                                                                                                                                                                                                                                                                                                                                                                                                                                                                                                                                                                                                                                                                                           | 1220 South                                   | St. Francis Dr.                   | WELL API NO.                            | <i>7</i> :                                     |
| 1625 N. French Dr., Hobbs, NM 88240                                                                                                                                                                                                                                                                                                                                                                                                                                                                                                                                                                                                                                                                                                                                                                                                                                                                                                                                                                                                                                                                                                                                                                  | FEB 07 2013 Santa Fe,                        | NM 87505                          | 30-025-05436  5. Indicate Type of Lease | <u>/                                      </u> |
| DISTRICT II 1301 W. Grand Ave, Artesia, NM 88210                                                                                                                                                                                                                                                                                                                                                                                                                                                                                                                                                                                                                                                                                                                                                                                                                                                                                                                                                                                                                                                                                                                                                     | LED A                                        |                                   | STATE X                                 | FEE -                                          |
| DISTRICT III                                                                                                                                                                                                                                                                                                                                                                                                                                                                                                                                                                                                                                                                                                                                                                                                                                                                                                                                                                                                                                                                                                                                                                                         | RECEIVED                                     |                                   | 6. State Oil & Gas Lease No.            | I                                              |
| 1000 Rio Brazos Rd, Aztec, NM 87410                                                                                                                                                                                                                                                                                                                                                                                                                                                                                                                                                                                                                                                                                                                                                                                                                                                                                                                                                                                                                                                                                                                                                                  | BECEIA E-                                    |                                   |                                         |                                                |
| SUNDRY NOTICES AND REPORTS ON WELLS                                                                                                                                                                                                                                                                                                                                                                                                                                                                                                                                                                                                                                                                                                                                                                                                                                                                                                                                                                                                                                                                                                                                                                  |                                              |                                   | 7. Lease Name or Unit Agreement Name    |                                                |
| (DO NOT USE THIS FORM FOR PROPOSALS TO DRILL OR TO DEEPEN OR PLUG BACK TO A  DIFFERENT RESERVOIR. USE "APPLICATION FOR PERMIT" (Form C-101) for such proposals.)                                                                                                                                                                                                                                                                                                                                                                                                                                                                                                                                                                                                                                                                                                                                                                                                                                                                                                                                                                                                                                     |                                              |                                   | North Hobbs (G/SA) Unit<br>Section 13   |                                                |
| 1. Type of Well:                                                                                                                                                                                                                                                                                                                                                                                                                                                                                                                                                                                                                                                                                                                                                                                                                                                                                                                                                                                                                                                                                                                                                                                     | TELEVITOR FOR FEMALE                         | (or) for such proposals.)         | 8. Well No. 241                         |                                                |
| Oil Well                                                                                                                                                                                                                                                                                                                                                                                                                                                                                                                                                                                                                                                                                                                                                                                                                                                                                                                                                                                                                                                                                                                                                                                             | / Gas Well Other In                          | jector                            |                                         |                                                |
| 2. Name of Operator                                                                                                                                                                                                                                                                                                                                                                                                                                                                                                                                                                                                                                                                                                                                                                                                                                                                                                                                                                                                                                                                                                                                                                                  |                                              |                                   | 9. OGRID No. 157984                     |                                                |
| Occidental Permian Ltd.  3. Address of Operator                                                                                                                                                                                                                                                                                                                                                                                                                                                                                                                                                                                                                                                                                                                                                                                                                                                                                                                                                                                                                                                                                                                                                      |                                              |                                   | 10. Pool name or Wildcat                | Hobbs (G/SA)                                   |
| HCR 1 Box 90 Denver City, TX                                                                                                                                                                                                                                                                                                                                                                                                                                                                                                                                                                                                                                                                                                                                                                                                                                                                                                                                                                                                                                                                                                                                                                         | 79323                                        |                                   |                                         | ```                                            |
| 4. Well Location                                                                                                                                                                                                                                                                                                                                                                                                                                                                                                                                                                                                                                                                                                                                                                                                                                                                                                                                                                                                                                                                                                                                                                                     |                                              |                                   |                                         |                                                |
| Unit Letter N : 660 Feet From The South Line and 1980 Feet From The West Line                                                                                                                                                                                                                                                                                                                                                                                                                                                                                                                                                                                                                                                                                                                                                                                                                                                                                                                                                                                                                                                                                                                        |                                              |                                   |                                         |                                                |
| Section 13                                                                                                                                                                                                                                                                                                                                                                                                                                                                                                                                                                                                                                                                                                                                                                                                                                                                                                                                                                                                                                                                                                                                                                                           | Township 18-S                                | Range 37-I                        | E NMPM                                  | Lea County                                     |
|                                                                                                                                                                                                                                                                                                                                                                                                                                                                                                                                                                                                                                                                                                                                                                                                                                                                                                                                                                                                                                                                                                                                                                                                      | 11. Elevation (Show whether DF, R. 3660.8 GL | KB, RT GR, etc.)                  |                                         |                                                |
| Pit or Below-grade Tank Application or Closure                                                                                                                                                                                                                                                                                                                                                                                                                                                                                                                                                                                                                                                                                                                                                                                                                                                                                                                                                                                                                                                                                                                                                       |                                              |                                   |                                         |                                                |
| Pit Type Depth of Ground Water Distance from nearest fresh water well Distance from nearest surface water                                                                                                                                                                                                                                                                                                                                                                                                                                                                                                                                                                                                                                                                                                                                                                                                                                                                                                                                                                                                                                                                                            |                                              |                                   |                                         |                                                |
| Pit Liner Thickness mil Below-Grade Tank: Volume bbls; Construction Material                                                                                                                                                                                                                                                                                                                                                                                                                                                                                                                                                                                                                                                                                                                                                                                                                                                                                                                                                                                                                                                                                                                         |                                              |                                   |                                         |                                                |
|                                                                                                                                                                                                                                                                                                                                                                                                                                                                                                                                                                                                                                                                                                                                                                                                                                                                                                                                                                                                                                                                                                                                                                                                      |                                              |                                   |                                         |                                                |
| 12. Check Appropriate Box to Indicate Nature of Notice, Report, or Other Data  NOTICE OF INTENTION TO: SUBSEQUENT REPORT OF:                                                                                                                                                                                                                                                                                                                                                                                                                                                                                                                                                                                                                                                                                                                                                                                                                                                                                                                                                                                                                                                                         |                                              |                                   |                                         |                                                |
| PERFORM REMEDIAL WORK                                                                                                                                                                                                                                                                                                                                                                                                                                                                                                                                                                                                                                                                                                                                                                                                                                                                                                                                                                                                                                                                                                                                                                                | PLUG AND ABANDON                             | REMEDIAL WORK                     | X ALTERING                              | CASING                                         |
| TEMPORARILY ABANDON                                                                                                                                                                                                                                                                                                                                                                                                                                                                                                                                                                                                                                                                                                                                                                                                                                                                                                                                                                                                                                                                                                                                                                                  | CHANGE PLANS                                 | COMMENCE DRILLING OP              | NS. PLUG & A                            | BANDONMENT                                     |
| PULL OR ALTER CASING                                                                                                                                                                                                                                                                                                                                                                                                                                                                                                                                                                                                                                                                                                                                                                                                                                                                                                                                                                                                                                                                                                                                                                                 | Multiple Completion                          | CASING TEST AND CEMEN             | NT JOB                                  |                                                |
| OTHER:                                                                                                                                                                                                                                                                                                                                                                                                                                                                                                                                                                                                                                                                                                                                                                                                                                                                                                                                                                                                                                                                                                                                                                                               |                                              | OTHER:                            |                                         |                                                |
| <ol> <li>Describe Proposed or Completed Operations (Clearly state all pertinent details, and give pertinent dates, including estimated date of starting any proposed work) SEE RULE 1103. For Multiple Completions: Attach wellbore diagram of proposed completion or recompletion.</li> <li>RUPU &amp; RU.</li> <li>ND wellhead/NU BOP.</li> <li>POOH w/tubing and injection packer.</li> <li>RIH w/bit &amp; drill collars. Tag @4235'. NU stripper head &amp; power swivel. Drill on iron sulfide, shoe, cement &amp; CIBP down to 4322'. Drill new formation from 4322-4360'. New TD. ND stripper head &amp; power swivel. POOH w/bit &amp; drill collars.</li> <li>RIH w/treating packer set @4087'. RU and pump 1500 gall of 15% NEFE acid &amp; 1000 lbs of rock salt in 3 stages. POOH w/packer.</li> <li>RIH w/Arrowset 1-X Double grip packer set on 127 jts of 2-7/8" Duoline 20 tubing. Packer set @4080'.</li> <li>Test casing to 590 PSI for 30 minutes and chart for the NMOCD. Mark Whitaker w/NMOCD on site for test.</li> <li>ND BOP/NU wellhead.</li> <li>RDPU &amp; RU. Clean location and return well to injection.</li> <li>RUPU 11/7/2012</li> <li>RDPU 11/16/2012</li> </ol> |                                              |                                   |                                         |                                                |
| I hereby certify that the information above is true and complete to the best of my knowledge and belief. I further certify that any pit or below-grade tank has been/will be constructed or                                                                                                                                                                                                                                                                                                                                                                                                                                                                                                                                                                                                                                                                                                                                                                                                                                                                                                                                                                                                          |                                              |                                   |                                         |                                                |
| closed according to NMOCD guidelines                                                                                                                                                                                                                                                                                                                                                                                                                                                                                                                                                                                                                                                                                                                                                                                                                                                                                                                                                                                                                                                                                                                                                                 | , a general permit                           | or an (attached) alternative plan | e OCD-approved                          |                                                |
| SIGNATURE / NOUS                                                                                                                                                                                                                                                                                                                                                                                                                                                                                                                                                                                                                                                                                                                                                                                                                                                                                                                                                                                                                                                                                                                                                                                     | Warmon                                       | TITLE Administrative              | Associate DATE                          | 02/06/2013                                     |
| TYPE OR PRINT NAME Mendy A. Jo                                                                                                                                                                                                                                                                                                                                                                                                                                                                                                                                                                                                                                                                                                                                                                                                                                                                                                                                                                                                                                                                                                                                                                       | ohnsor E-mail address:                       | mendy_johnson@oxy.com             | TELEPHONE NO.                           | 806-592-6280                                   |
| For State Use Only                                                                                                                                                                                                                                                                                                                                                                                                                                                                                                                                                                                                                                                                                                                                                                                                                                                                                                                                                                                                                                                                                                                                                                                   |                                              | 7-1.0                             | 100°                                    | 011212                                         |
| APPROVED BY                                                                                                                                                                                                                                                                                                                                                                                                                                                                                                                                                                                                                                                                                                                                                                                                                                                                                                                                                                                                                                                                                                                                                                                          | - Su                                         | TITLE / 157. ///                  | DAT                                     | 2-11-2013                                      |
| CONDITIONS OF APPROVAL IF ANY:                                                                                                                                                                                                                                                                                                                                                                                                                                                                                                                                                                                                                                                                                                                                                                                                                                                                                                                                                                                                                                                                                                                                                                       |                                              | •                                 |                                         |                                                |