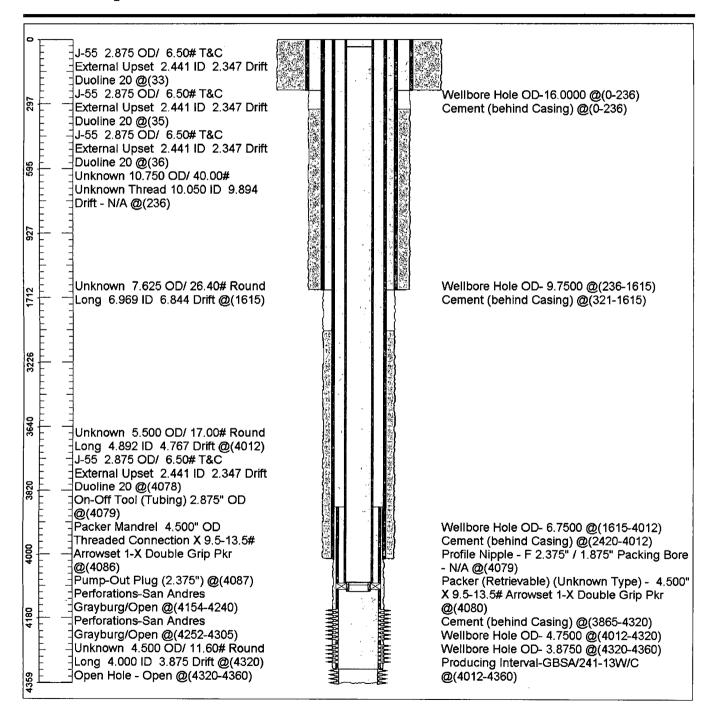

## Work Plan Report for Well:NHSAU 241-13

Packer (Retrievable) (Unknown Type) - 4.500" X 9.5-13.5# Arrowset Packer Size-4.5000 Wt-0.0000 Grade- Coating-1-X Double Grip Pkr Status- G-6, 11.6#

## Wellbore Diagram