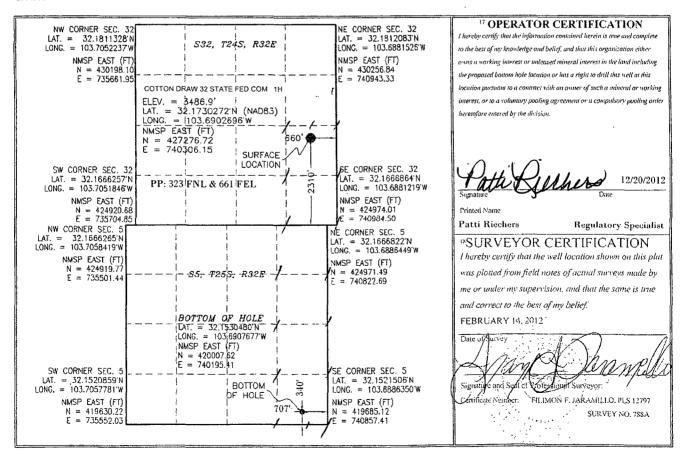

Santa Fe, NM 87505

Form C-102 Revised October 15,2009 Submit one copy to appropriate District Office

☐ AMENDED REPORT

WELL LOCATION AND ACREAGE DEDICATION DLAT

| API Number<br>30-025-40583          | <sup>2</sup> Pool Code<br>49490          | OORTH PADUCA; DELAWARE          |  |  |  |
|-------------------------------------|------------------------------------------|---------------------------------|--|--|--|
| <sup>4</sup> Property Code<br>39237 | Property Name COTTON DRAW "32" FEDER     | RAL COM 1H                      |  |  |  |
| OGRID No. 6137                      | Operator Name  DEVON ENERGY PRODUCTION ( | "Elevation COMPANY, L.P. 3486.9 |  |  |  |

" Surface Location UL or lat no. Feet from the North/South line Feet from the East/West line County Section Townshit Lot Ida Range SOUTH 1 32 24 S 32 E 2310 660 EAST LEA "Bottom Hole Location If Different From Surface UL or lot no. Township Feet from the North/South line Feet from the East/West line County Section Range Lot ldn 340 707 P 5 25 S 32 E SOUTH **EAST** LEA 12 Dedicated Acres Joint or Infill Consolidation Code Order No

No allowable will be assigned to this completion until all interests have been consolidated or a non-standard unit has been approved by the division.