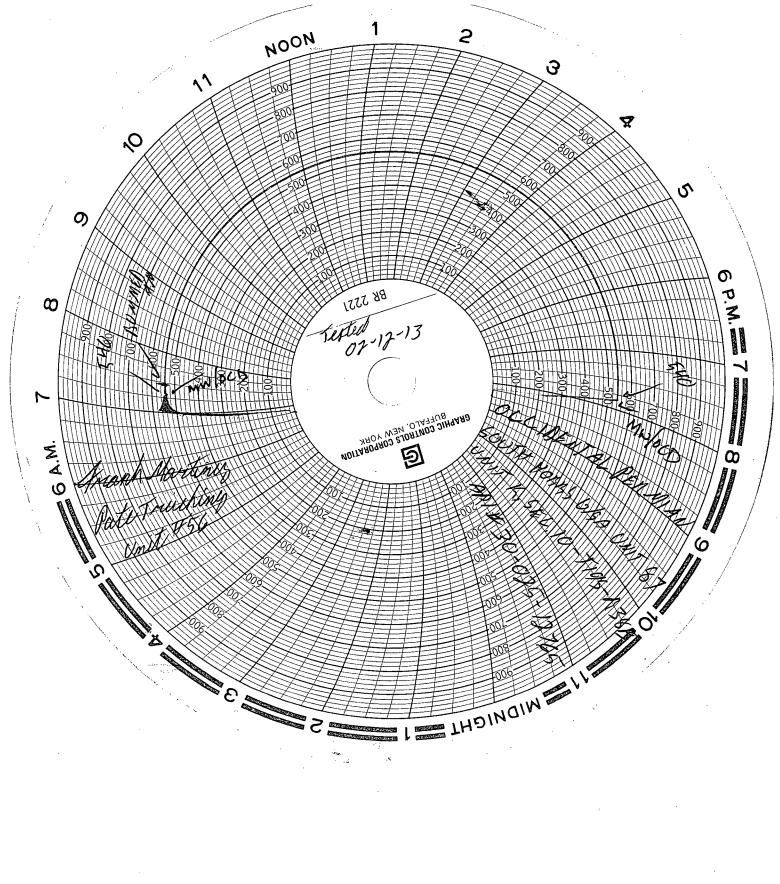

State of New Mexico Energy, Minerals and Natural Resources Department

Form C-103 Revised 5-27-2004

| FILE IN TRIPLICATE                                                                                                                                                                                                                                                                                 | Up OIL C                                                                                                   | CONSERVAT                                                               | <b>ION DIVISIO</b>                               | N                                                                                   |                                |                                       |
|----------------------------------------------------------------------------------------------------------------------------------------------------------------------------------------------------------------------------------------------------------------------------------------------------|------------------------------------------------------------------------------------------------------------|-------------------------------------------------------------------------|--------------------------------------------------|-------------------------------------------------------------------------------------|--------------------------------|---------------------------------------|
| DISTRICT I<br>1625 N. French Dr., Hobbs, NM 88240                                                                                                                                                                                                                                                  | , HOBBS OCD                                                                                                | 1220 South St.<br>Santa Fe, NN                                          | Francis Dr.                                      | WELL API NO.                                                                        | 5-12765                        | $\boldsymbol{\zeta}$                  |
| DISTRICT II                                                                                                                                                                                                                                                                                        | EB 1 5 2013                                                                                                | ,                                                                       |                                                  | 5. Indicate Type                                                                    | of Lease                       |                                       |
| 1301 W. Grand Ave, Artesia, NM 88210                                                                                                                                                                                                                                                               | , - 0 2013                                                                                                 |                                                                         |                                                  | STA                                                                                 | TE                             | FEE X                                 |
| <u>DISTRICT III</u>                                                                                                                                                                                                                                                                                | <b>D m</b> _                                                                                               |                                                                         |                                                  | 6. State Oil & Ga                                                                   | as Lease No.                   |                                       |
| 1000 Rio Brazos Rd, Aztec, NM 87410                                                                                                                                                                                                                                                                |                                                                                                            |                                                                         |                                                  |                                                                                     |                                |                                       |
|                                                                                                                                                                                                                                                                                                    | NOTICES AND REPC                                                                                           |                                                                         |                                                  | 7. Lease Name of                                                                    |                                | t Name                                |
| (DO NOT USE THIS FORM FO<br>DIFFERENT RESERVOIR. US                                                                                                                                                                                                                                                |                                                                                                            |                                                                         |                                                  | South Hobbs (                                                                       |                                |                                       |
| 1. Type of Well:<br>Oil Well                                                                                                                                                                                                                                                                       | Gas Well                                                                                                   | Other Inject                                                            | tor                                              |                                                                                     | 37                             | /                                     |
| 2. Name of Operator                                                                                                                                                                                                                                                                                |                                                                                                            |                                                                         |                                                  | 9. OGRID No.                                                                        | 157984                         |                                       |
| Occidental Permian Ltd. 3. Address of Operator                                                                                                                                                                                                                                                     |                                                                                                            |                                                                         |                                                  | 10. Pool name or                                                                    | Wildcat                        | Hobbs (G/SA)                          |
| HCR 1 Box 90 Denver City                                                                                                                                                                                                                                                                           | TX 79323                                                                                                   |                                                                         |                                                  |                                                                                     | w nucai                        |                                       |
| 4. Well Location                                                                                                                                                                                                                                                                                   |                                                                                                            | <u>_</u>                                                                |                                                  |                                                                                     |                                |                                       |
| Unit Letter <u>K</u> 1659                                                                                                                                                                                                                                                                          | 0 Feet From The                                                                                            | South Line                                                              | e and2310                                        | Feet From The                                                                       | West                           | Line                                  |
| Section 10                                                                                                                                                                                                                                                                                         | Township                                                                                                   | 19-S                                                                    | Range                                            | 38-E NMPM                                                                           |                                | Lea County                            |
|                                                                                                                                                                                                                                                                                                    | 11. Elevation (Show<br>3593' KB                                                                            | w whether DF, RKB, H                                                    | RT GR, etc.)                                     |                                                                                     |                                |                                       |
| Pit or Below-grade Tank Applicatio                                                                                                                                                                                                                                                                 | n or Closure                                                                                               |                                                                         |                                                  |                                                                                     |                                |                                       |
| Pit Type Depth of G                                                                                                                                                                                                                                                                                | ound Water I                                                                                               | Distance from neare                                                     | est fresh water well                             | Distance from                                                                       | m nearest surfa                | ce water                              |
| Pit Liner Thickness mi                                                                                                                                                                                                                                                                             | Below-Grade Tank                                                                                           | : Volume                                                                | bbls; Construction                               | on Material                                                                         |                                |                                       |
|                                                                                                                                                                                                                                                                                                    | heck Appropriate Box                                                                                       | to Indicate Nature                                                      |                                                  | t, or Other Data<br>SUBSEQUENT RE                                                   | PORT OF:                       | , , , , , , , , , , , , , , , , , , , |
| PERFORM REMEDIAL WORK                                                                                                                                                                                                                                                                              |                                                                                                            |                                                                         | EMEDIAL WORK                                     |                                                                                     | ALTERING C                     |                                       |
|                                                                                                                                                                                                                                                                                                    | CHANGE PLANS                                                                                               |                                                                         | OMMENCE DRILLIN                                  |                                                                                     | PLUG & ABA                     |                                       |
| PULL OR ALTER CASING                                                                                                                                                                                                                                                                               | Multiple Completion                                                                                        |                                                                         | ASING TEST AND C                                 |                                                                                     |                                |                                       |
|                                                                                                                                                                                                                                                                                                    |                                                                                                            |                                                                         |                                                  |                                                                                     |                                |                                       |
| OTHER:                                                                                                                                                                                                                                                                                             |                                                                                                            |                                                                         | THER: Casing                                     | Integrity Test                                                                      |                                | X                                     |
| <ol> <li>Describe Proposed or Completed Operations (Clearly state all pertinent details, and give pertinent dates, including estimated date of starting any<br/>proposed work) SEE RULE 1103. For Multiple Completions: Attach wellbore diagram of proposed completion or recompletion.</li> </ol> |                                                                                                            |                                                                         |                                                  |                                                                                     |                                |                                       |
| 13. Describe Proposed or Completed<br>proposed work) SEE RULE 1                                                                                                                                                                                                                                    | d Operations (Clearly state<br>103. For Multiple Comple                                                    | e all pertinent detail<br>tions: Attach wellb                           | ls, and give pertinent                           | Integrity Test<br>dates, including estima<br>bosed completion or reco               | ted date of star               |                                       |
| <ul><li>13. Describe Proposed or Completer<br/>proposed work) SEE RULE 1</li><li>Test Date: 02/12/2013</li></ul>                                                                                                                                                                                   | d Operations (Clearly state<br>103. For Multiple Comple                                                    | e all pertinent detail<br>tions: Attach wellt                           | ls, and give pertinent                           | dates, including estima                                                             | ted date of star<br>ompletion. |                                       |
| proposed work) SEE RULE 1                                                                                                                                                                                                                                                                          | 103. For Multiple Comple                                                                                   | tions: Attach wellt                                                     | ls, and give pertinent                           | dates, including estima                                                             | ted date of star               |                                       |
| proposed work) SEE RULE 1<br>Test Date: 02/12/2013                                                                                                                                                                                                                                                 | 103. For Multiple Comple                                                                                   | tions: Attach wellt                                                     | ls, and give pertinent                           | dates, including estima                                                             | ted date of star               |                                       |
| proposed work) SEE RULE 1<br>Test Date: 02/12/2013<br>Pressure Readings: Initial – 540 F                                                                                                                                                                                                           | 103. For Multiple Comple                                                                                   | tions: Attach wellt                                                     | ls, and give pertinent                           | dates, including estima                                                             | ted date of star               |                                       |
| proposed work) SEE RULE 1<br>Test Date: 02/12/2013<br>Pressure Readings: Initial – 540 F<br>Length of test: 30 minutes                                                                                                                                                                             | 103. For Multiple Comple                                                                                   | tions: Attach wellt                                                     | ls, and give pertinent                           | dates, including estima                                                             | ted date of star               |                                       |
| proposed work) SEE RULE 1<br>Test Date: 02/12/2013<br>Pressure Readings: Initial – 540 F<br>Length of test: 30 minutes<br>Witnessed: NO                                                                                                                                                            | 103. For Multiple Comple<br>PSI; 15 min – 540 PSI; 3                                                       | tions: Attach wellt<br>0 min – 540 PSI                                  | ls, and give pertinent                           | dates, including estima<br>osed completion or reco                                  | ompletion.                     | ting any                              |
| proposed work) SEE RULE 1<br>Test Date: 02/12/2013<br>Pressure Readings: Initial – 540 F<br>Length of test: 30 minutes<br>Witnessed: NO                                                                                                                                                            | 103. For Multiple Comple<br>PSI; 15 min – 540 PSI; 3<br>ve is true and complete to the                     | tions: Attach wellt<br>0 min – 540 PSI<br>best of my knowledg           | ls, and give pertinent<br>pore diagram of prop   | dates, including estima<br>osed completion or reco                                  | ompletion.                     | ting any                              |
| proposed work) SEE RULE I<br>Test Date: 02/12/2013<br>Pressure Readings: Initial – 540 F<br>Length of test: 30 minutes<br>Witnessed: NO                                                                                                                                                            | 103. For Multiple Comple<br>PSI; 15 min – 540 PSI; 3<br>ve is true and complete to the                     | tions: Attach wellt<br>0 min – 540 PSI<br>best of my knowledg<br>permit | e and belief. I further<br>or an (attached) alte | certify that any pit or below<br>rnative OCD-approved                               | wpletion.                      | been/will be                          |
| proposed work) SEE RULE 1<br>Test Date: 02/12/2013<br>Pressure Readings: Initial – 540 F<br>Length of test: 30 minutes<br>Witnessed: NO                                                                                                                                                            | 103. For Multiple Comple<br>PSI; 15 min – 540 PSI; 3<br>ve is true and complete to the<br>ines , a general | tions: Attach wellt<br>0 min – 540 PSI<br>best of my knowledg<br>permit | e and belief. I further<br>or an (attached) alte | dates, including estima<br>osed completion or reco<br>certify that any pit or below | ompletion.                     | ting any                              |