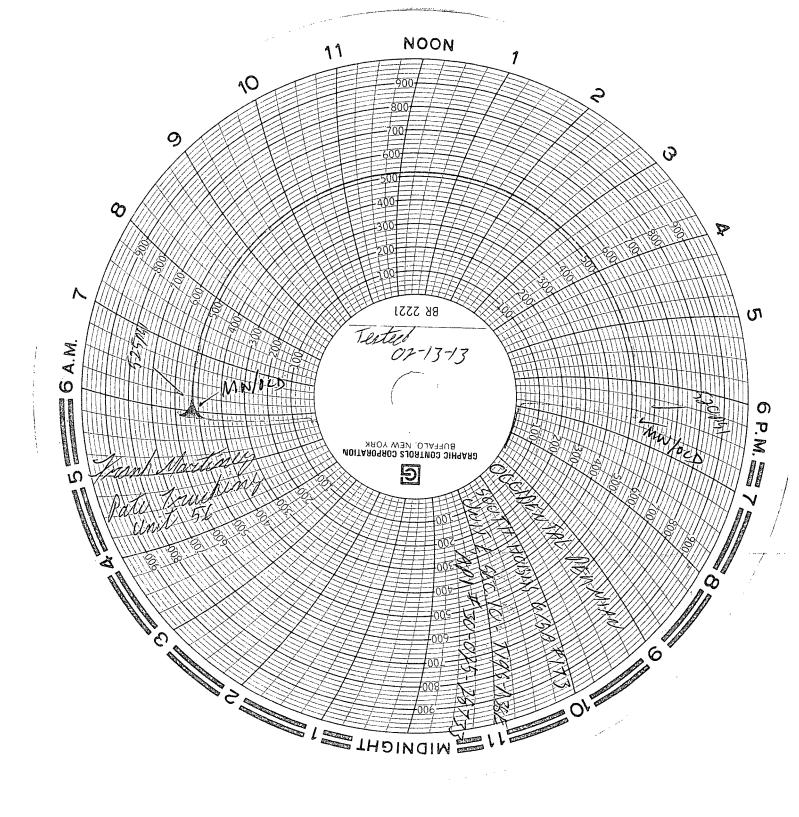

State of New Mexico Energy, Minerals and Natural Resources Department

Form C-103 Revised 5-27-2004

FEB 1 8 2013

| FILE IN TRIPLICATE HOD, OIL CONSERVATION DIVISION                                                                                                                                                                                                                                                                                                                                                                                                                                                                                                                                                                                                                                                                                                                                                                                                                                                                                                                                                                                                                                                                                                                                                                                                                                                                                                                                                                                                                                                                                                                                                                                                                                                                                                                                                                                                                                                                                                                                                                                                                                                                              | Revised 5-27-2004                                                   |  |  |  |  |  |  |
|--------------------------------------------------------------------------------------------------------------------------------------------------------------------------------------------------------------------------------------------------------------------------------------------------------------------------------------------------------------------------------------------------------------------------------------------------------------------------------------------------------------------------------------------------------------------------------------------------------------------------------------------------------------------------------------------------------------------------------------------------------------------------------------------------------------------------------------------------------------------------------------------------------------------------------------------------------------------------------------------------------------------------------------------------------------------------------------------------------------------------------------------------------------------------------------------------------------------------------------------------------------------------------------------------------------------------------------------------------------------------------------------------------------------------------------------------------------------------------------------------------------------------------------------------------------------------------------------------------------------------------------------------------------------------------------------------------------------------------------------------------------------------------------------------------------------------------------------------------------------------------------------------------------------------------------------------------------------------------------------------------------------------------------------------------------------------------------------------------------------------------|---------------------------------------------------------------------|--|--|--|--|--|--|
| FILE IN TRIPLICATE HOBBS OIL CONSERVATION DIVISION DISTRICT 1 1625 N. French Dr., Hobbs, NM 88240 French Dr., Hobbs, NM 87505 French Dr., Hobb | WELL API NO.<br>30-025-28733                                        |  |  |  |  |  |  |
| 1625 N. French Dr., Hobbs, NM 88240     FEB 1 5 2013     Santa Fe, NM 87505       DISTRICT II     1301 W. Grand Ave, Artesia, NM 88210     5 2013                                                                                                                                                                                                                                                                                                                                                                                                                                                                                                                                                                                                                                                                                                                                                                                                                                                                                                                                                                                                                                                                                                                                                                                                                                                                                                                                                                                                                                                                                                                                                                                                                                                                                                                                                                                                                                                                                                                                                                              | 5. Indicate Type of Lease                                           |  |  |  |  |  |  |
| 1301 W. Grand Ave, Artesia, NM 88210 < < //3                                                                                                                                                                                                                                                                                                                                                                                                                                                                                                                                                                                                                                                                                                                                                                                                                                                                                                                                                                                                                                                                                                                                                                                                                                                                                                                                                                                                                                                                                                                                                                                                                                                                                                                                                                                                                                                                                                                                                                                                                                                                                   | STATE FEE X                                                         |  |  |  |  |  |  |
| DISTRICT III REAL                                                                                                                                                                                                                                                                                                                                                                                                                                                                                                                                                                                                                                                                                                                                                                                                                                                                                                                                                                                                                                                                                                                                                                                                                                                                                                                                                                                                                                                                                                                                                                                                                                                                                                                                                                                                                                                                                                                                                                                                                                                                                                              | 6. State Oil & Gas Lease No.                                        |  |  |  |  |  |  |
|                                                                                                                                                                                                                                                                                                                                                                                                                                                                                                                                                                                                                                                                                                                                                                                                                                                                                                                                                                                                                                                                                                                                                                                                                                                                                                                                                                                                                                                                                                                                                                                                                                                                                                                                                                                                                                                                                                                                                                                                                                                                                                                                |                                                                     |  |  |  |  |  |  |
| SUNDRY NOTICES AND REPORTS ON WELLS                                                                                                                                                                                                                                                                                                                                                                                                                                                                                                                                                                                                                                                                                                                                                                                                                                                                                                                                                                                                                                                                                                                                                                                                                                                                                                                                                                                                                                                                                                                                                                                                                                                                                                                                                                                                                                                                                                                                                                                                                                                                                            | 7. Lease Name or Unit Agreement Name                                |  |  |  |  |  |  |
| (DO NOT USE THIS FORM FOR PROPOSALS TO DRILL OR TO DEEPEN OR PLUG BACK TO A<br>DIFFERENT RESERVOIR. USE "APPLICATION FOR PERMIT" (Form C-101) for such proposals.)                                                                                                                                                                                                                                                                                                                                                                                                                                                                                                                                                                                                                                                                                                                                                                                                                                                                                                                                                                                                                                                                                                                                                                                                                                                                                                                                                                                                                                                                                                                                                                                                                                                                                                                                                                                                                                                                                                                                                             | South Hobbs (G/SA) Unit                                             |  |  |  |  |  |  |
| 1. Type of Well:                                                                                                                                                                                                                                                                                                                                                                                                                                                                                                                                                                                                                                                                                                                                                                                                                                                                                                                                                                                                                                                                                                                                                                                                                                                                                                                                                                                                                                                                                                                                                                                                                                                                                                                                                                                                                                                                                                                                                                                                                                                                                                               | 8. Well No. 173                                                     |  |  |  |  |  |  |
| Oil Well Gas Well Other Injector                                                                                                                                                                                                                                                                                                                                                                                                                                                                                                                                                                                                                                                                                                                                                                                                                                                                                                                                                                                                                                                                                                                                                                                                                                                                                                                                                                                                                                                                                                                                                                                                                                                                                                                                                                                                                                                                                                                                                                                                                                                                                               |                                                                     |  |  |  |  |  |  |
| 2. Name of Operator                                                                                                                                                                                                                                                                                                                                                                                                                                                                                                                                                                                                                                                                                                                                                                                                                                                                                                                                                                                                                                                                                                                                                                                                                                                                                                                                                                                                                                                                                                                                                                                                                                                                                                                                                                                                                                                                                                                                                                                                                                                                                                            | 9. OGRID No. 157984                                                 |  |  |  |  |  |  |
| Occidental Permian Ltd.                                                                                                                                                                                                                                                                                                                                                                                                                                                                                                                                                                                                                                                                                                                                                                                                                                                                                                                                                                                                                                                                                                                                                                                                                                                                                                                                                                                                                                                                                                                                                                                                                                                                                                                                                                                                                                                                                                                                                                                                                                                                                                        |                                                                     |  |  |  |  |  |  |
| 3. Address of Operator                                                                                                                                                                                                                                                                                                                                                                                                                                                                                                                                                                                                                                                                                                                                                                                                                                                                                                                                                                                                                                                                                                                                                                                                                                                                                                                                                                                                                                                                                                                                                                                                                                                                                                                                                                                                                                                                                                                                                                                                                                                                                                         | 10. Pool name or Wildcat Hobbs (G/SA)                               |  |  |  |  |  |  |
| HCR 1 Box 90 Denver City, TX 79323                                                                                                                                                                                                                                                                                                                                                                                                                                                                                                                                                                                                                                                                                                                                                                                                                                                                                                                                                                                                                                                                                                                                                                                                                                                                                                                                                                                                                                                                                                                                                                                                                                                                                                                                                                                                                                                                                                                                                                                                                                                                                             |                                                                     |  |  |  |  |  |  |
| 4. Well Location                                                                                                                                                                                                                                                                                                                                                                                                                                                                                                                                                                                                                                                                                                                                                                                                                                                                                                                                                                                                                                                                                                                                                                                                                                                                                                                                                                                                                                                                                                                                                                                                                                                                                                                                                                                                                                                                                                                                                                                                                                                                                                               |                                                                     |  |  |  |  |  |  |
| Unit Letter E 1978 Feet From The North Line and 1223 Feet                                                                                                                                                                                                                                                                                                                                                                                                                                                                                                                                                                                                                                                                                                                                                                                                                                                                                                                                                                                                                                                                                                                                                                                                                                                                                                                                                                                                                                                                                                                                                                                                                                                                                                                                                                                                                                                                                                                                                                                                                                                                      | From The West Line                                                  |  |  |  |  |  |  |
| Section 10 Township 19-S Range 38-E                                                                                                                                                                                                                                                                                                                                                                                                                                                                                                                                                                                                                                                                                                                                                                                                                                                                                                                                                                                                                                                                                                                                                                                                                                                                                                                                                                                                                                                                                                                                                                                                                                                                                                                                                                                                                                                                                                                                                                                                                                                                                            | NMPM Lea County                                                     |  |  |  |  |  |  |
| 11. Elevation (Show whether DF, RKB, RT GR, etc.)                                                                                                                                                                                                                                                                                                                                                                                                                                                                                                                                                                                                                                                                                                                                                                                                                                                                                                                                                                                                                                                                                                                                                                                                                                                                                                                                                                                                                                                                                                                                                                                                                                                                                                                                                                                                                                                                                                                                                                                                                                                                              |                                                                     |  |  |  |  |  |  |
| 3617' RD                                                                                                                                                                                                                                                                                                                                                                                                                                                                                                                                                                                                                                                                                                                                                                                                                                                                                                                                                                                                                                                                                                                                                                                                                                                                                                                                                                                                                                                                                                                                                                                                                                                                                                                                                                                                                                                                                                                                                                                                                                                                                                                       |                                                                     |  |  |  |  |  |  |
| Pit or Below-grade Tank Application or Closure                                                                                                                                                                                                                                                                                                                                                                                                                                                                                                                                                                                                                                                                                                                                                                                                                                                                                                                                                                                                                                                                                                                                                                                                                                                                                                                                                                                                                                                                                                                                                                                                                                                                                                                                                                                                                                                                                                                                                                                                                                                                                 |                                                                     |  |  |  |  |  |  |
|                                                                                                                                                                                                                                                                                                                                                                                                                                                                                                                                                                                                                                                                                                                                                                                                                                                                                                                                                                                                                                                                                                                                                                                                                                                                                                                                                                                                                                                                                                                                                                                                                                                                                                                                                                                                                                                                                                                                                                                                                                                                                                                                | Distance from nearest surface water                                 |  |  |  |  |  |  |
| Pit Type       Depth of Ground Water       Distance from nearest fresh water well       Distance from nearest surface water         Pit Liner Thickness       mil       Below-Grade Tank: Volume       bbls; Construction Material                                                                                                                                                                                                                                                                                                                                                                                                                                                                                                                                                                                                                                                                                                                                                                                                                                                                                                                                                                                                                                                                                                                                                                                                                                                                                                                                                                                                                                                                                                                                                                                                                                                                                                                                                                                                                                                                                             |                                                                     |  |  |  |  |  |  |
| Pit Liner Thicknessmil         Below-Grade Tank: Volumebbls; Construction Mat                                                                                                                                                                                                                                                                                                                                                                                                                                                                                                                                                                                                                                                                                                                                                                                                                                                                                                                                                                                                                                                                                                                                                                                                                                                                                                                                                                                                                                                                                                                                                                                                                                                                                                                                                                                                                                                                                                                                                                                                                                                  |                                                                     |  |  |  |  |  |  |
| 12. Check Appropriate Box to Indicate Nature of Notice, Report, or C                                                                                                                                                                                                                                                                                                                                                                                                                                                                                                                                                                                                                                                                                                                                                                                                                                                                                                                                                                                                                                                                                                                                                                                                                                                                                                                                                                                                                                                                                                                                                                                                                                                                                                                                                                                                                                                                                                                                                                                                                                                           | ther Data                                                           |  |  |  |  |  |  |
| NOTICE OF INTENTION TO: SUBS                                                                                                                                                                                                                                                                                                                                                                                                                                                                                                                                                                                                                                                                                                                                                                                                                                                                                                                                                                                                                                                                                                                                                                                                                                                                                                                                                                                                                                                                                                                                                                                                                                                                                                                                                                                                                                                                                                                                                                                                                                                                                                   | EQUENT REPORT OF:                                                   |  |  |  |  |  |  |
| PERFORM REMEDIAL WORK PLUG AND ABANDON REMEDIAL WORK                                                                                                                                                                                                                                                                                                                                                                                                                                                                                                                                                                                                                                                                                                                                                                                                                                                                                                                                                                                                                                                                                                                                                                                                                                                                                                                                                                                                                                                                                                                                                                                                                                                                                                                                                                                                                                                                                                                                                                                                                                                                           | ALTERING CASING                                                     |  |  |  |  |  |  |
| TEMPORARILY ABANDON CHANGE PLANS COMMENCE DRILLING OPNS. PLUG & ABANDONMENT                                                                                                                                                                                                                                                                                                                                                                                                                                                                                                                                                                                                                                                                                                                                                                                                                                                                                                                                                                                                                                                                                                                                                                                                                                                                                                                                                                                                                                                                                                                                                                                                                                                                                                                                                                                                                                                                                                                                                                                                                                                    |                                                                     |  |  |  |  |  |  |
| PULL OR ALTER CASING Multiple Completion CASING TEST AND CEMENT JOB                                                                                                                                                                                                                                                                                                                                                                                                                                                                                                                                                                                                                                                                                                                                                                                                                                                                                                                                                                                                                                                                                                                                                                                                                                                                                                                                                                                                                                                                                                                                                                                                                                                                                                                                                                                                                                                                                                                                                                                                                                                            |                                                                     |  |  |  |  |  |  |
|                                                                                                                                                                                                                                                                                                                                                                                                                                                                                                                                                                                                                                                                                                                                                                                                                                                                                                                                                                                                                                                                                                                                                                                                                                                                                                                                                                                                                                                                                                                                                                                                                                                                                                                                                                                                                                                                                                                                                                                                                                                                                                                                |                                                                     |  |  |  |  |  |  |
|                                                                                                                                                                                                                                                                                                                                                                                                                                                                                                                                                                                                                                                                                                                                                                                                                                                                                                                                                                                                                                                                                                                                                                                                                                                                                                                                                                                                                                                                                                                                                                                                                                                                                                                                                                                                                                                                                                                                                                                                                                                                                                                                |                                                                     |  |  |  |  |  |  |
| <ol> <li>Describe Proposed or Completed Operations (Clearly state all pertinent details, and give pertinent dates,<br/>proposed work) SEE RULE 1103. For Multiple Completions: Attach wellbore diagram of proposed c</li> </ol>                                                                                                                                                                                                                                                                                                                                                                                                                                                                                                                                                                                                                                                                                                                                                                                                                                                                                                                                                                                                                                                                                                                                                                                                                                                                                                                                                                                                                                                                                                                                                                                                                                                                                                                                                                                                                                                                                                | including estimated date of starting any ompletion or recompletion. |  |  |  |  |  |  |
|                                                                                                                                                                                                                                                                                                                                                                                                                                                                                                                                                                                                                                                                                                                                                                                                                                                                                                                                                                                                                                                                                                                                                                                                                                                                                                                                                                                                                                                                                                                                                                                                                                                                                                                                                                                                                                                                                                                                                                                                                                                                                                                                |                                                                     |  |  |  |  |  |  |
| Date of test: 02/13/2013                                                                                                                                                                                                                                                                                                                                                                                                                                                                                                                                                                                                                                                                                                                                                                                                                                                                                                                                                                                                                                                                                                                                                                                                                                                                                                                                                                                                                                                                                                                                                                                                                                                                                                                                                                                                                                                                                                                                                                                                                                                                                                       |                                                                     |  |  |  |  |  |  |
| Pressure Readings: Initial – 525 PSI; 15 min – 520 PSI; 30 min – 520 PSI                                                                                                                                                                                                                                                                                                                                                                                                                                                                                                                                                                                                                                                                                                                                                                                                                                                                                                                                                                                                                                                                                                                                                                                                                                                                                                                                                                                                                                                                                                                                                                                                                                                                                                                                                                                                                                                                                                                                                                                                                                                       |                                                                     |  |  |  |  |  |  |