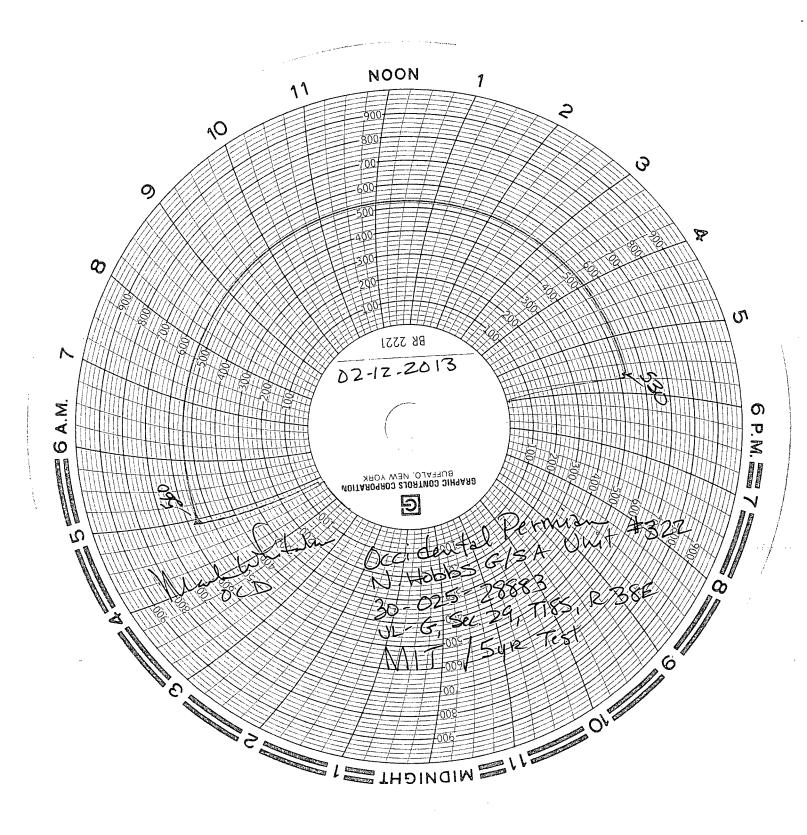

State of New Mexico Energy, Minerals and Natural Resources Department

|                                                    |                                                                                                             | Revised 5-27-2004                                    |
|----------------------------------------------------|-------------------------------------------------------------------------------------------------------------|------------------------------------------------------|
| FILE IN TRIPLICATE                                 | OIL CONSERVATION DIVISION                                                                                   | ,                                                    |
| DISTRICT I<br>1625 N. French Dr. , Hobbs, NM 88240 | 1220 South St. Francis Dr.<br>HOBBS OCD Santa Fe, NM 87505                                                  | WELL API NO.<br>30-025-28883                         |
| DISTRICT II                                        |                                                                                                             | 5. Indicate Type of Lease                            |
| 1301 W. Grand Ave, Artesia, NM 88210               |                                                                                                             | STATE X FEE                                          |
| DISTRICT III                                       | FEB 1 5 2013                                                                                                | 6. State Oil & Gas Lease No.                         |
| 1000 Rio Brazos Rd, Aztec, NM 87410                |                                                                                                             |                                                      |
|                                                    | TICES AND REPORTS ON WELLS                                                                                  | 7. Lease Name or Unit Agreement Name                 |
|                                                    |                                                                                                             |                                                      |
|                                                    | OPOSALS TO DRILL OR TO DEEPEN OR PLUG BACK TO A<br>PPLICATION FOR PERMIT" (Form C-101) for such proposals.) | North Hobbs (G/SA) Unit                              |
| 1. Type of Well:                                   | (FERCATION FOR FERMIT (FORM C-TOT) for such proposals.)                                                     | 8. Well No. 322                                      |
|                                                    | Gas Well Other Injector                                                                                     | 8. Well No. 322                                      |
| Oil Well 2. Name of Operator                       | Gas Well Other Injector                                                                                     | 9. OGRID No. 157984                                  |
|                                                    |                                                                                                             | 9. OGRID No. 157984                                  |
| Occidental Permian Ltd.<br>3. Address of Operator  |                                                                                                             | 10. Pool name or Wildcat Hobbs (G/SA)                |
| HCR 1 Box 90 Denver City, TX                       | 70223                                                                                                       | Hobbs (G/SA)                                         |
| 4. Well Location                                   | 17525                                                                                                       |                                                      |
|                                                    |                                                                                                             |                                                      |
| Unit Letter <u>G</u> : <u>1430</u>                 | Feet From The North Line and 2350 F                                                                         | eet From The East Line                               |
| Section 29                                         | Township 18-S Range 38                                                                                      | -E NMPM Lea County                                   |
|                                                    | 11. Elevation (Show whether DF, RKB, RT GR, etc.)                                                           |                                                      |
|                                                    | 3641' GL                                                                                                    |                                                      |
|                                                    | ///A                                                                                                        |                                                      |
| Pit or Below-grade Tank Application                | or Closure                                                                                                  |                                                      |
| Pit Type Depth of Ground                           | d Water Distance from nearest fresh water well                                                              | Distance from nearest surface water                  |
| Pit Liner Thickness mil                            | Below-Grade Tank: Volume bbls; Construction M                                                               |                                                      |
|                                                    |                                                                                                             |                                                      |
| 12. Check                                          | Appropriate Box to Indicate Nature of Notice, Report, or                                                    | Other Data                                           |
| NOTICE OF INT                                      |                                                                                                             | SEQUENT REPORT OF:                                   |
|                                                    |                                                                                                             | r                                                    |
|                                                    |                                                                                                             |                                                      |
| TEMPORARILY ABANDON                                | CHANGE PLANS COMMENCE DRILLING O                                                                            | PNS PLUG & ABANDONMENT                               |
| PULL OR ALTER CASING                               | Multiple Completion CASING TEST AND CEME                                                                    | ENT JOB                                              |
| OTHER:                                             | OTHER: Casing Inte                                                                                          | egrity Test                                          |
|                                                    | OTHER: Casing Inte                                                                                          |                                                      |
|                                                    | erations (Clearly state all pertinent details, and give pertinent date                                      |                                                      |
| proposed work) SEE RULE 1103.                      | For Multiple Completions: Attach wellbore diagram of proposed                                               | d completion or recompletion.                        |
|                                                    |                                                                                                             |                                                      |
|                                                    |                                                                                                             |                                                      |
| Date of test: 02/12/2013                           |                                                                                                             |                                                      |
| Pressure Readings: Initial – 560 PSI;              | 15 min 520 DSI: 20 min 520 DSI                                                                              | <i></i>                                              |
| Flessure Readings. Influar – 500 F31,              | 15 mm – 550 FSI, 50 mm – 550 FSI                                                                            |                                                      |
| Length of test: 30 minutes                         |                                                                                                             |                                                      |
| Bengui of testi so mitutes                         |                                                                                                             | · ·                                                  |
| Witnessed: Yes – Mark Whitaker w/N                 | IMOCD                                                                                                       |                                                      |
|                                                    |                                                                                                             |                                                      |
|                                                    |                                                                                                             |                                                      |
|                                                    |                                                                                                             |                                                      |
| I hereby certify that the information above is     | true and complete to the best of my knowledge and belief. I further certif                                  | fy that any pit or below-grade tank has been/will be |
| constructed or                                     |                                                                                                             |                                                      |
| closed according to NMOCD guidelines               |                                                                                                             | ive OCD-approved                                     |
| The second                                         |                                                                                                             |                                                      |
| SIGNATURE                                          | TITLE Administrativ                                                                                         | Pe Associate DATE 02/14/2013                         |
|                                                    |                                                                                                             |                                                      |
| TYPE OR PRINT NAME Mendy A.                        | bhnson E-mail address: <u>mendy_johnson@oxy.co</u>                                                          | <u>m TELEPHONE NO. 806-592-6280</u>                  |
| For State Use Only                                 |                                                                                                             |                                                      |