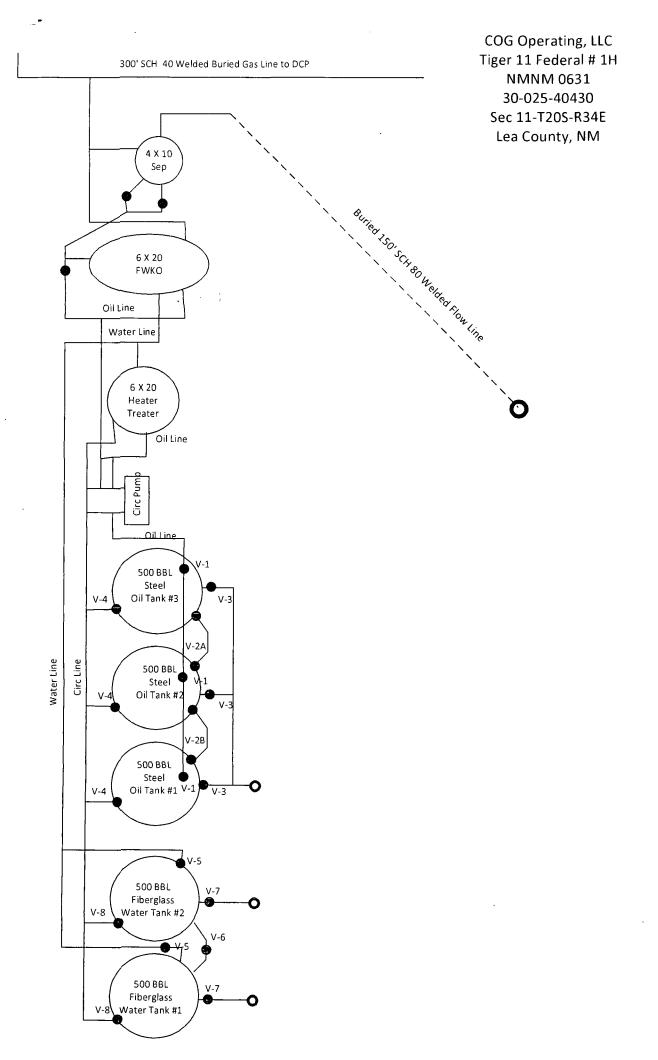

## UNITED STATES DEPARTMENT OF THE INTERIOR **BUREAU OF LAND MANAGEMENT**

| JAN 29 | 2013 |
|--------|------|
|--------|------|

OCD Hobbs OCD

FORM APPROVED OMB No. 1004-0137

Expires: July 31, 2010

|                                                                                                                                                                                                                                                    |                                                                                                                                                         |                                                                             |                                                                   | <ol><li>Lease Serial No</li></ol>                                | u.                                                                              |                                         |  |
|----------------------------------------------------------------------------------------------------------------------------------------------------------------------------------------------------------------------------------------------------|---------------------------------------------------------------------------------------------------------------------------------------------------------|-----------------------------------------------------------------------------|-------------------------------------------------------------------|------------------------------------------------------------------|---------------------------------------------------------------------------------|-----------------------------------------|--|
| SUNDRY NOTICES AND REPORTS ON WELLS RECEIVED                                                                                                                                                                                                       |                                                                                                                                                         |                                                                             |                                                                   | NMNM0631                                                         |                                                                                 |                                         |  |
|                                                                                                                                                                                                                                                    | ot use this form for proposals<br>oned well. Use Form 3160-3 (A                                                                                         |                                                                             | er an                                                             | 6. If Indian, Allotte                                            | ee, or Tribe Name                                                               |                                         |  |
| SUBMIT IN TRIPLICATE - Other Instructions on page 2.                                                                                                                                                                                               |                                                                                                                                                         |                                                                             | 7. If Unit or CA. Agreement Name and/or No.                       |                                                                  |                                                                                 |                                         |  |
| Type of Well                                                                                                                                                                                                                                       |                                                                                                                                                         |                                                                             |                                                                   |                                                                  |                                                                                 |                                         |  |
| Qas Well Other                                                                                                                                                                                                                                     |                                                                                                                                                         |                                                                             |                                                                   | 8. Well Name and No.  Tiger 11 Federal #1H                       |                                                                                 |                                         |  |
| 2. Name of Operator COG Production, LLC                                                                                                                                                                                                            | Contact: Melanie Parker Email: mparker@concho.com                                                                                                       |                                                                             |                                                                   | 9. API Well No.                                                  |                                                                                 |                                         |  |
| 3a. Address                                                                                                                                                                                                                                        | dress 3b. Phone No. (include area code)                                                                                                                 |                                                                             |                                                                   | 30-025-40430                                                     |                                                                                 |                                         |  |
| 2208 W. Main Street Artesia, NM 88210                                                                                                                                                                                                              |                                                                                                                                                         | 575-748-6940                                                                |                                                                   | 10. Field and Pool, or Exploratory Area                          |                                                                                 |                                         |  |
| 4. Location of Well (Footage, Sec., T., R., A                                                                                                                                                                                                      | tion of Well (Footage, Sec., T., R., M., or Survey Description)                                                                                         |                                                                             |                                                                   | N Brushy Draw - Delaware                                         |                                                                                 |                                         |  |
| Unit D                                                                                                                                                                                                                                             |                                                                                                                                                         | 11. County or Pari                                                          |                                                                   |                                                                  |                                                                                 |                                         |  |
| Sec 11 1203 R34E 30 1                                                                                                                                                                                                                              | NL & 990 FWL                                                                                                                                            | Long.                                                                       |                                                                   | Lea                                                              | NN                                                                              | 1                                       |  |
| 2. CHECK APPROPRIATE BOX                                                                                                                                                                                                                           | S) TO INDICATE NATURE (                                                                                                                                 | OF NOTICE, REPOR                                                            | RT, OR OTHER D                                                    | ATA                                                              |                                                                                 |                                         |  |
| TYPE OF SUBMISSION                                                                                                                                                                                                                                 |                                                                                                                                                         |                                                                             |                                                                   |                                                                  |                                                                                 |                                         |  |
| Notice of Intent                                                                                                                                                                                                                                   | Acidize                                                                                                                                                 | Deepen                                                                      | Production ( S                                                    | tart/ Resume)                                                    | Water Shut-off                                                                  |                                         |  |
| _                                                                                                                                                                                                                                                  | Altering Casing                                                                                                                                         | Fracture Treat                                                              | Reclamation                                                       |                                                                  | Well Integrity                                                                  |                                         |  |
| Subsequent Report                                                                                                                                                                                                                                  | Casing Repair                                                                                                                                           | New Construction                                                            | Recomplete                                                        |                                                                  | X Other                                                                         |                                         |  |
| <u> </u>                                                                                                                                                                                                                                           | Change Plans                                                                                                                                            | <b>_</b>                                                                    |                                                                   | handan                                                           |                                                                                 |                                         |  |
|                                                                                                                                                                                                                                                    |                                                                                                                                                         | Plug and abandon                                                            | Temporarily A                                                     |                                                                  |                                                                                 |                                         |  |
| Final Abandonment Notice                                                                                                                                                                                                                           | Convert to Injection                                                                                                                                    | Plug back                                                                   | Water Disposa                                                     |                                                                  |                                                                                 |                                         |  |
| 13. Describe Proposed or Completed Op<br>If the proposal is to deepen direct<br>Attach the Bond under which the w<br>following completion of the involved<br>testing has been completed. Final a<br>determined that the site is ready for final in | ionally or recomplete horizontally, a<br>ork will performed or provide the<br>operations. If the operation results<br>Abandonment Notice shall be filed | give subsurface location<br>Bond No. on file with<br>in a multiple completi | is and measured and<br>the BLM/ BIA. Rec<br>ion or recompletion i | true vertical deptl<br>quired subsequent re<br>n a new interval, | hs or pertinent markers<br>eports shall be filed with<br>a Form 3160-4 shall be | and sands.<br>hin 30 days<br>filed once |  |
| Please see attached Site Facil                                                                                                                                                                                                                     | lity Diagram.                                                                                                                                           |                                                                             |                                                                   |                                                                  |                                                                                 |                                         |  |
|                                                                                                                                                                                                                                                    |                                                                                                                                                         |                                                                             |                                                                   |                                                                  |                                                                                 |                                         |  |
|                                                                                                                                                                                                                                                    |                                                                                                                                                         |                                                                             |                                                                   |                                                                  |                                                                                 |                                         |  |
|                                                                                                                                                                                                                                                    |                                                                                                                                                         |                                                                             |                                                                   |                                                                  |                                                                                 |                                         |  |
| •                                                                                                                                                                                                                                                  |                                                                                                                                                         |                                                                             |                                                                   |                                                                  |                                                                                 |                                         |  |
|                                                                                                                                                                                                                                                    |                                                                                                                                                         |                                                                             |                                                                   |                                                                  |                                                                                 |                                         |  |
|                                                                                                                                                                                                                                                    |                                                                                                                                                         |                                                                             |                                                                   |                                                                  |                                                                                 |                                         |  |
| Accepted for Record Purp                                                                                                                                                                                                                           | )0SES.<br>to Inspection.                                                                                                                                |                                                                             |                                                                   |                                                                  |                                                                                 |                                         |  |
| Approval Subject to Onsi                                                                                                                                                                                                                           | te mapeera                                                                                                                                              |                                                                             |                                                                   |                                                                  |                                                                                 |                                         |  |