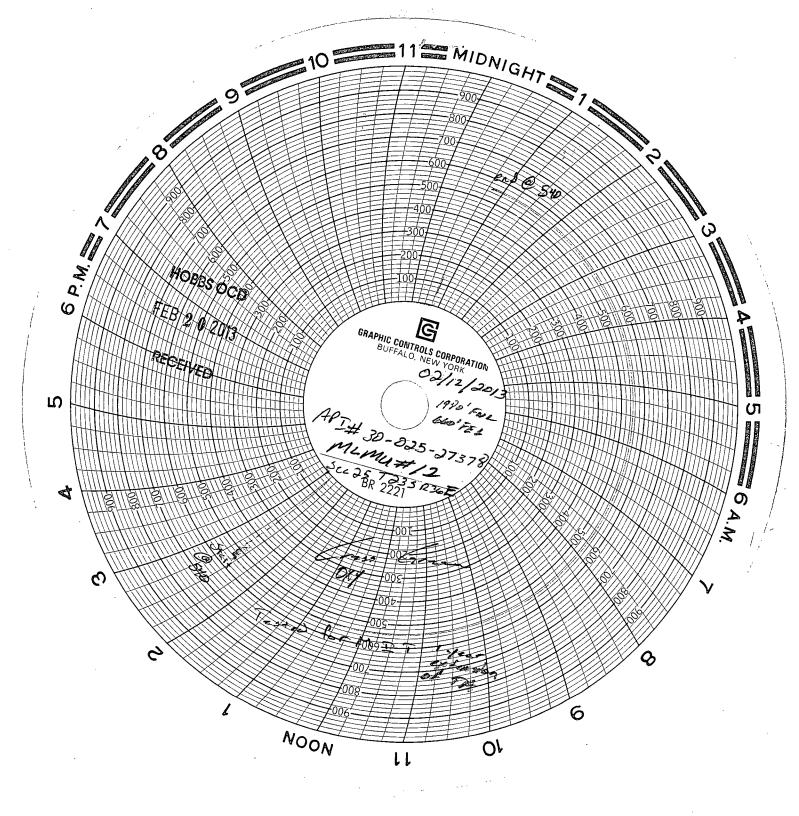

| Submit 1 Copy To Appropriate District<br>Office                                                                                                                            | State of New Mexico                                                                                                                                                                                                                                                                                                                                                                                                                                                                                                                                                                                                                                                                                                                                                                                                                                                                                                                                                                             | Form C-103                                |
|----------------------------------------------------------------------------------------------------------------------------------------------------------------------------|-------------------------------------------------------------------------------------------------------------------------------------------------------------------------------------------------------------------------------------------------------------------------------------------------------------------------------------------------------------------------------------------------------------------------------------------------------------------------------------------------------------------------------------------------------------------------------------------------------------------------------------------------------------------------------------------------------------------------------------------------------------------------------------------------------------------------------------------------------------------------------------------------------------------------------------------------------------------------------------------------|-------------------------------------------|
| District I - (575) 393-6161                                                                                                                                                | Energy, Minerals and Natural Resources                                                                                                                                                                                                                                                                                                                                                                                                                                                                                                                                                                                                                                                                                                                                                                                                                                                                                                                                                          | Revised August 1, 2011<br>WELL API NO.    |
| 1625 N. French Dr., Hobbs, NM 88240<br>District II – (575) 748-1283                                                                                                        |                                                                                                                                                                                                                                                                                                                                                                                                                                                                                                                                                                                                                                                                                                                                                                                                                                                                                                                                                                                                 | 30-025-27378                              |
| 811 S. First St., Artesia, NM 88210<br>District III – (505) 334-6178                                                                                                       | BBS OCL CONSERVATION DIVISION                                                                                                                                                                                                                                                                                                                                                                                                                                                                                                                                                                                                                                                                                                                                                                                                                                                                                                                                                                   | 5. Indicate Type of Lease                 |
| 1000 Rio Brazos Rd., Aztec, NM 87410                                                                                                                                       | 1220 South St. Francis Dr.                                                                                                                                                                                                                                                                                                                                                                                                                                                                                                                                                                                                                                                                                                                                                                                                                                                                                                                                                                      | STATE FEE                                 |
| District IV – (505) 476-3460<br>1220 S. St. Francis Dr., Santa Fe, NM FEE<br>87505                                                                                         | <b>20</b> 2013 Santa Fe, NM 87505                                                                                                                                                                                                                                                                                                                                                                                                                                                                                                                                                                                                                                                                                                                                                                                                                                                                                                                                                               | 6. State Oil & Gas Lease No.              |
| SUNDRY NOTICES AND REPORTS ON WELLS                                                                                                                                        |                                                                                                                                                                                                                                                                                                                                                                                                                                                                                                                                                                                                                                                                                                                                                                                                                                                                                                                                                                                                 | 7. Lease Name or Unit Agreement Name      |
| (DO NOT USE THIS FORM FOR PROPORTING FOR PROPORTION FOR DEEPEN OR PLUG BACK TO A<br>DIFFERENT RESERVOIR. USE "APPLICATION FOR PERMIT" (FORM C-101) FOR SUCH<br>PROPOSALS.) |                                                                                                                                                                                                                                                                                                                                                                                                                                                                                                                                                                                                                                                                                                                                                                                                                                                                                                                                                                                                 | Myers Langlie Mattix huit                 |
| 1. Type of Well: Oil Well Gas Well Other                                                                                                                                   |                                                                                                                                                                                                                                                                                                                                                                                                                                                                                                                                                                                                                                                                                                                                                                                                                                                                                                                                                                                                 | 8. Well Number 12                         |
| 2. Name of Operator<br>OXY USA WTP Limited Partnership                                                                                                                     |                                                                                                                                                                                                                                                                                                                                                                                                                                                                                                                                                                                                                                                                                                                                                                                                                                                                                                                                                                                                 | 9. OGŔID Number 192463                    |
| 3. Address of Operator                                                                                                                                                     |                                                                                                                                                                                                                                                                                                                                                                                                                                                                                                                                                                                                                                                                                                                                                                                                                                                                                                                                                                                                 | 10. Pool name or Wildcat                  |
| P.O. Box 50250 Midland, TX                                                                                                                                                 | K 79 <b>7</b> 10                                                                                                                                                                                                                                                                                                                                                                                                                                                                                                                                                                                                                                                                                                                                                                                                                                                                                                                                                                                | Langlie Mattix TRQUGB                     |
| 4. Well Location                                                                                                                                                           |                                                                                                                                                                                                                                                                                                                                                                                                                                                                                                                                                                                                                                                                                                                                                                                                                                                                                                                                                                                                 |                                           |
| Unit Letter:                                                                                                                                                               | 1980_feet from the <u>North</u> line and                                                                                                                                                                                                                                                                                                                                                                                                                                                                                                                                                                                                                                                                                                                                                                                                                                                                                                                                                        | <u>660</u> feet from the <u>east</u> line |
| Section 25                                                                                                                                                                 | Township <b>235</b> Range <b>26</b>                                                                                                                                                                                                                                                                                                                                                                                                                                                                                                                                                                                                                                                                                                                                                                                                                                                                                                                                                             | NMPM County Ca                            |
|                                                                                                                                                                            | 11. Elevation (Show whether DR, RKB, RT, GR, en <b>ろちくく</b>                                                                                                                                                                                                                                                                                                                                                                                                                                                                                                                                                                                                                                                                                                                                                                                                                                                                                                                                     | (C.)                                      |
|                                                                                                                                                                            |                                                                                                                                                                                                                                                                                                                                                                                                                                                                                                                                                                                                                                                                                                                                                                                                                                                                                                                                                                                                 |                                           |
| 12. Check A                                                                                                                                                                | ppropriate Box to Indicate Nature of Notice                                                                                                                                                                                                                                                                                                                                                                                                                                                                                                                                                                                                                                                                                                                                                                                                                                                                                                                                                     | e, Report or Other Data                   |
| NOTICE OF INTENTION TO: SUBSEQUENT REPORT OF:                                                                                                                              |                                                                                                                                                                                                                                                                                                                                                                                                                                                                                                                                                                                                                                                                                                                                                                                                                                                                                                                                                                                                 |                                           |
| NOTICE OF INTENTION TO: SUBSEQUENT REPORT OF:<br>PERFORM REMEDIAL WORK PLUG AND ABANDON REMEDIAL WORK ALTERING CASING                                                      |                                                                                                                                                                                                                                                                                                                                                                                                                                                                                                                                                                                                                                                                                                                                                                                                                                                                                                                                                                                                 |                                           |
| TEMPORARILY ABANDON CHANGE PLANS COMMENCE DRILLING OPNS P AND A                                                                                                            |                                                                                                                                                                                                                                                                                                                                                                                                                                                                                                                                                                                                                                                                                                                                                                                                                                                                                                                                                                                                 |                                           |
| PULL OR ALTER CASING                                                                                                                                                       | MULTIPLE COMPL                                                                                                                                                                                                                                                                                                                                                                                                                                                                                                                                                                                                                                                                                                                                                                                                                                                                                                                                                                                  |                                           |
| DOWNHOLE COMMINGLE                                                                                                                                                         |                                                                                                                                                                                                                                                                                                                                                                                                                                                                                                                                                                                                                                                                                                                                                                                                                                                                                                                                                                                                 |                                           |
| OTHER:                                                                                                                                                                     |                                                                                                                                                                                                                                                                                                                                                                                                                                                                                                                                                                                                                                                                                                                                                                                                                                                                                                                                                                                                 | T. T.A. Extension                         |
| 13. Describe proposed or completed operations. (Clearly state all pertinent details, and give pertinent dates, including estimated date                                    |                                                                                                                                                                                                                                                                                                                                                                                                                                                                                                                                                                                                                                                                                                                                                                                                                                                                                                                                                                                                 |                                           |
| of starting any proposed work). SEE RULE 19.15.7.14 NMAC. For Multiple Completions: Attach wellbore diagram of proposed completion or recompletion.                        |                                                                                                                                                                                                                                                                                                                                                                                                                                                                                                                                                                                                                                                                                                                                                                                                                                                                                                                                                                                                 |                                           |
| proposed completion of reed                                                                                                                                                |                                                                                                                                                                                                                                                                                                                                                                                                                                                                                                                                                                                                                                                                                                                                                                                                                                                                                                                                                                                                 |                                           |
| TD- <u>3755</u> PBTD                                                                                                                                                       | -3327' Perfs-3438-3717' CIBI                                                                                                                                                                                                                                                                                                                                                                                                                                                                                                                                                                                                                                                                                                                                                                                                                                                                                                                                                                    | - 3363                                    |
| OXY USA WTP LP respectfully requests to extend the Temporarily Abandon Status Approval. This unit is                                                                       |                                                                                                                                                                                                                                                                                                                                                                                                                                                                                                                                                                                                                                                                                                                                                                                                                                                                                                                                                                                                 |                                           |
| currently being evaluated for possible infill drilling and re-initiating the waterflood.                                                                                   |                                                                                                                                                                                                                                                                                                                                                                                                                                                                                                                                                                                                                                                                                                                                                                                                                                                                                                                                                                                                 |                                           |
|                                                                                                                                                                            |                                                                                                                                                                                                                                                                                                                                                                                                                                                                                                                                                                                                                                                                                                                                                                                                                                                                                                                                                                                                 |                                           |
| 1. Notified NMOCD of casing integrity test 24hrs in advance.                                                                                                               |                                                                                                                                                                                                                                                                                                                                                                                                                                                                                                                                                                                                                                                                                                                                                                                                                                                                                                                                                                                                 |                                           |
|                                                                                                                                                                            | العل منتخل المنتقل المن | ressure test casing to <u>540</u> #       |
| for 30 min.<br>This Approval of Temporary 12-7015<br>Abandonment Expires                                                                                                   |                                                                                                                                                                                                                                                                                                                                                                                                                                                                                                                                                                                                                                                                                                                                                                                                                                                                                                                                                                                                 |                                           |
|                                                                                                                                                                            | Abandonment Expi                                                                                                                                                                                                                                                                                                                                                                                                                                                                                                                                                                                                                                                                                                                                                                                                                                                                                                                                                                                | res <u>2-12-2015</u>                      |
|                                                                                                                                                                            |                                                                                                                                                                                                                                                                                                                                                                                                                                                                                                                                                                                                                                                                                                                                                                                                                                                                                                                                                                                                 |                                           |
| Spud Date:                                                                                                                                                                 | Rig Release Date:                                                                                                                                                                                                                                                                                                                                                                                                                                                                                                                                                                                                                                                                                                                                                                                                                                                                                                                                                                               |                                           |
|                                                                                                                                                                            | · · · · ·                                                                                                                                                                                                                                                                                                                                                                                                                                                                                                                                                                                                                                                                                                                                                                                                                                                                                                                                                                                       |                                           |
| I hereby certify that the information a                                                                                                                                    | bove is true and complete to the best of my knowle                                                                                                                                                                                                                                                                                                                                                                                                                                                                                                                                                                                                                                                                                                                                                                                                                                                                                                                                              | dge and belief.                           |
|                                                                                                                                                                            |                                                                                                                                                                                                                                                                                                                                                                                                                                                                                                                                                                                                                                                                                                                                                                                                                                                                                                                                                                                                 | Ŭ                                         |
| SIGNATURE                                                                                                                                                                  | TITLE Regulatory Adviso                                                                                                                                                                                                                                                                                                                                                                                                                                                                                                                                                                                                                                                                                                                                                                                                                                                                                                                                                                         | DATE ZIALS                                |
|                                                                                                                                                                            |                                                                                                                                                                                                                                                                                                                                                                                                                                                                                                                                                                                                                                                                                                                                                                                                                                                                                                                                                                                                 | DATE ZITTO                                |
| Type or print name <u>Desid</u> Stewatt E-mail address: <u>david_stewart@oxy.com</u> PHONE: <u>432-685-5717</u><br>For State Use Only                                      |                                                                                                                                                                                                                                                                                                                                                                                                                                                                                                                                                                                                                                                                                                                                                                                                                                                                                                                                                                                                 |                                           |
| ADDROWED DV.                                                                                                                                                               | macher TITLE Dist. Ma                                                                                                                                                                                                                                                                                                                                                                                                                                                                                                                                                                                                                                                                                                                                                                                                                                                                                                                                                                           | Q 7717013                                 |
| APPROVED BY: Conditions of Approval (if any);                                                                                                                              | TILE USI. ING.                                                                                                                                                                                                                                                                                                                                                                                                                                                                                                                                                                                                                                                                                                                                                                                                                                                                                                                                                                                  | DATE 2-21-2013                            |
|                                                                                                                                                                            |                                                                                                                                                                                                                                                                                                                                                                                                                                                                                                                                                                                                                                                                                                                                                                                                                                                                                                                                                                                                 |                                           |
| FEB 2 1 2013                                                                                                                                                               |                                                                                                                                                                                                                                                                                                                                                                                                                                                                                                                                                                                                                                                                                                                                                                                                                                                                                                                                                                                                 |                                           |
|                                                                                                                                                                            |                                                                                                                                                                                                                                                                                                                                                                                                                                                                                                                                                                                                                                                                                                                                                                                                                                                                                                                                                                                                 |                                           |