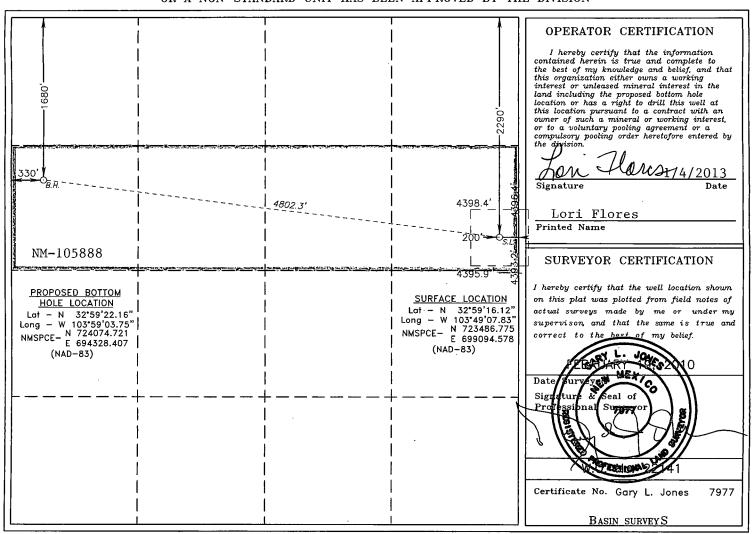

# WELL LOCATION AND ACREAGE DEDICATION PLAT

| API Number    | Pool Code  | Pool Name          |             |  |
|---------------|------------|--------------------|-------------|--|
| 30-005-29173  | 97722      | Wildcat Abo Wolfca | mp          |  |
| Property Code | Prop       | erty Name          | Well Number |  |
| 38483         | SCOOTER "I | BPS" FEDERAL       | 2H          |  |
| OGRID No.     | Opera      | ator Name          | Elevation   |  |
| 025575        | YATES PETF | ROLEUM CORP.       | 4395'       |  |

#### Surface Location

| UL or lot No. | Section | Township | Range | Lot Idn | Feet from the | North/South line | Feet from the | East/West line | County |
|---------------|---------|----------|-------|---------|---------------|------------------|---------------|----------------|--------|
| Н             | 28      | 15 S     | 31 E  |         | 1680          | NORTH            | 200           | EAST           | CHAVES |

### Bottom Hole Location If Different From Surface

| UL or lot No.                                          | Section | Township | Range   | Lot Idn | Feet from the | North/South line | Feet from the | East/West line | County |
|--------------------------------------------------------|---------|----------|---------|---------|---------------|------------------|---------------|----------------|--------|
| E                                                      | 28      | 15 S     | 31 E    |         | 2290          | NORTH            | 330           | WEST           | CHAVES |
| Dedicated Acres   Joint or Infill   Consolidation Code |         |          | Code Or | der No. |               |                  |               |                |        |
| 160                                                    |         |          |         |         |               |                  |               |                |        |

## NO ALLOWABLE WILL BE ASSIGNED TO THIS COMPLETION UNTIL ALL INTERESTS HAVE BEEN CONSOLIDATED OR A NON-STANDARD UNIT HAS BEEN APPROVED BY THE DIVISION