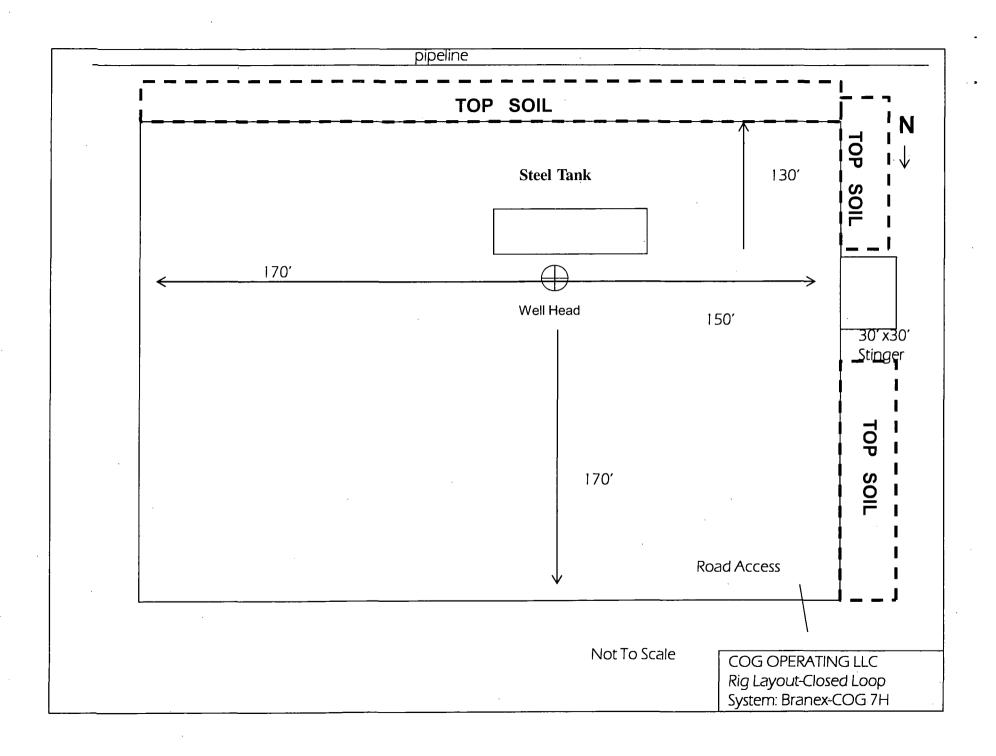

Please be advised that approval of this request does not relieve the operator of liability should operations result in pollution of surface water, ground water or the

| environment. Nor does approval relieve the operator of its responsibility to comply                                                                                                                                                                                                                                                                                                                                                                                                                                                                                                                                                                                                                               | with any other applicable governmental authority's rules, regulations or ordinances. |  |
|-------------------------------------------------------------------------------------------------------------------------------------------------------------------------------------------------------------------------------------------------------------------------------------------------------------------------------------------------------------------------------------------------------------------------------------------------------------------------------------------------------------------------------------------------------------------------------------------------------------------------------------------------------------------------------------------------------------------|--------------------------------------------------------------------------------------|--|
| Operator: COG OPERATING LLC                                                                                                                                                                                                                                                                                                                                                                                                                                                                                                                                                                                                                                                                                       | OGRID #: 229137                                                                      |  |
| Address: ONE CONCHO CENTER 600 W ILLINOIS AVE                                                                                                                                                                                                                                                                                                                                                                                                                                                                                                                                                                                                                                                                     | MIDLAND, TX 79701                                                                    |  |
| Facility or well name: BRANEX-COG FEDERAL COM #7H                                                                                                                                                                                                                                                                                                                                                                                                                                                                                                                                                                                                                                                                 |                                                                                      |  |
| 111001                                                                                                                                                                                                                                                                                                                                                                                                                                                                                                                                                                                                                                                                                                            | Permit Number: 7 -05/19/1                                                            |  |
| U/L or Qtr/Qtr UL M Section 9 Township 17S                                                                                                                                                                                                                                                                                                                                                                                                                                                                                                                                                                                                                                                                        |                                                                                      |  |
| Center of Proposed Design: Latitude N/A Lor                                                                                                                                                                                                                                                                                                                                                                                                                                                                                                                                                                                                                                                                       |                                                                                      |  |
| Surface Owner:  Federal  State  Private Tribal Trust or Indian Allotment                                                                                                                                                                                                                                                                                                                                                                                                                                                                                                                                                                                                                                          |                                                                                      |  |
| 2.  ☑ Closed-loop System: Subsection H of 19.15.17.11 NMAC  Operation: ☑ Drilling a new well ☐ Workover or Drilling (Applies to activities which require prior approval of a permit or notice of intent) ☐ P&A  ☐ Above Ground Steel Tanks or ☑ Haul-off Bins                                                                                                                                                                                                                                                                                                                                                                                                                                                     |                                                                                      |  |
| 3.                                                                                                                                                                                                                                                                                                                                                                                                                                                                                                                                                                                                                                                                                                                |                                                                                      |  |
| Signs: Subsection C of 19.15.17.11 NMAC                                                                                                                                                                                                                                                                                                                                                                                                                                                                                                                                                                                                                                                                           |                                                                                      |  |
| ☐ 12"x 24", 2" lettering, providing Operator's name, site location, and emergency telephone numbers  ☐ Signed in compliance with 19.15.3.103 NMAC                                                                                                                                                                                                                                                                                                                                                                                                                                                                                                                                                                 |                                                                                      |  |
| Closed-loop Systems Permit Application Attachment Checklist: Subsection B of 19.15.17.9 NMAC  Instructions: Each of the following items must be attached to the application. Please indicate, by a check mark in the box, that the documents are attached.  □ Design Plan - based upon the appropriate requirements of 19.15.17.11 NMAC □ Operating and Maintenance Plan - based upon the appropriate requirements of 19.15.17.12 NMAC □ Closure Plan (Please complete Box 5) - based upon the appropriate requirements of Subsection C of 19.15.17.9 NMAC and 19.15.17.13 NMAC □ Previously Approved Design (attach copy of design) API Number: □ Previously Approved Operating and Maintenance Plan API Number: |                                                                                      |  |
| Waste Removal Closure For Closed-loop Systems That Utilize Above Ground Steel Tanks or Haul-off Bins Only: (19.15.17.13.D NMAC)                                                                                                                                                                                                                                                                                                                                                                                                                                                                                                                                                                                   |                                                                                      |  |
| Instructions: Please indentify the facility or facilities for the disposal of liquids, drilling fluids and drill cuttings. Use attachment if more than two facilities are required.                                                                                                                                                                                                                                                                                                                                                                                                                                                                                                                               |                                                                                      |  |
| Disposal Facility Name: CRF R360                                                                                                                                                                                                                                                                                                                                                                                                                                                                                                                                                                                                                                                                                  | Disposal Facility Permit Number:R1966NM-OL-OOD-6                                     |  |
| Disposal Facility Name: GM INC Disposal Facility Permit Number: 7411-019-001-\( \hat{O} \hat{O} \) OOOOOOOOOOOOOOOOOOOOOOOOOOOOOOOOOO                                                                                                                                                                                                                                                                                                                                                                                                                                                                                                                                                                             |                                                                                      |  |
| Required for impacted areas which will not be used for future service and operations:  Soil Backfill and Cover Design Specifications based upon the appropriate requirements of Subsection H of 19.15.17.13 NMAC  Re-vegetation Plan - based upon the appropriate requirements of Subsection I of 19.15.17.13 NMAC  Site Reclamation Plan - based upon the appropriate requirements of Subsection G of 19.15.17.13 NMAC                                                                                                                                                                                                                                                                                           |                                                                                      |  |
| 6. Operator Application Certification:                                                                                                                                                                                                                                                                                                                                                                                                                                                                                                                                                                                                                                                                            |                                                                                      |  |
| I hereby certify that the information submitted with this application is true, accurate and complete to the best of my knowledge and belief:                                                                                                                                                                                                                                                                                                                                                                                                                                                                                                                                                                      |                                                                                      |  |
|                                                                                                                                                                                                                                                                                                                                                                                                                                                                                                                                                                                                                                                                                                                   | Permitting Tech                                                                      |  |
| Signature: Yacu Qnnally                                                                                                                                                                                                                                                                                                                                                                                                                                                                                                                                                                                                                                                                                           | Date: 09/05/2012                                                                     |  |
| e-mail address: kconnally@concho.com                                                                                                                                                                                                                                                                                                                                                                                                                                                                                                                                                                                                                                                                              | elephone: 432-221_0336                                                               |  |