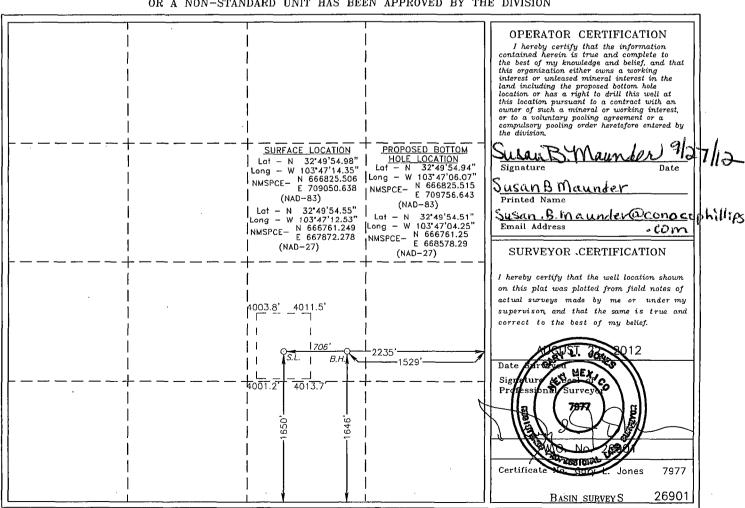

## WELL LOCATION AND ACREAGE DEDICATION PLAT

□ AMENDED REPORT

| 30-025-41009                                                       |         |                 | Pool Code                 |         |               | Pool Name        |               |                |        |  |
|--------------------------------------------------------------------|---------|-----------------|---------------------------|---------|---------------|------------------|---------------|----------------|--------|--|
|                                                                    |         |                 | 44500 Maljamar: Yeso West |         |               |                  |               |                |        |  |
| Property Code                                                      |         |                 | Property Name             |         |               |                  |               | Well Number    |        |  |
| 38653                                                              |         |                 | RUBY FEDERAL              |         |               |                  |               |                | 13     |  |
| OGRID No.                                                          |         |                 | Operator Name             |         |               |                  |               | Elevation      |        |  |
| 217817                                                             |         | CONOCO PHILLIPS |                           |         |               |                  |               | 4009           |        |  |
| Surface Location                                                   |         |                 |                           |         |               |                  |               |                |        |  |
| UL or lot No.                                                      | Section | Township        | Range                     | Lot Idn | Feet from the | North/South line | Feet from the | East/West line | County |  |
| J                                                                  | 17      | 17 S            | 32 E                      |         | 1650          | SOUTH            | 2235          | EAST           | LEA    |  |
| Bottom Hole Location If Different From Surface                     |         |                 |                           |         |               |                  |               |                |        |  |
| UL or lot No.                                                      | Section | Township        | Range                     | Lot Idn | Feet from the | North/South line | Feet from the | East/West line | County |  |
| J                                                                  | 17      | 17 S            | 32 E                      |         | 1646          | SOUTH            | 1529          | EAST           | LEA    |  |
| Dedicated Acres   Joint or Infill   Consolidation Code   Order No. |         |                 |                           |         |               |                  |               |                |        |  |
| 40_                                                                |         |                 |                           |         |               |                  |               |                |        |  |