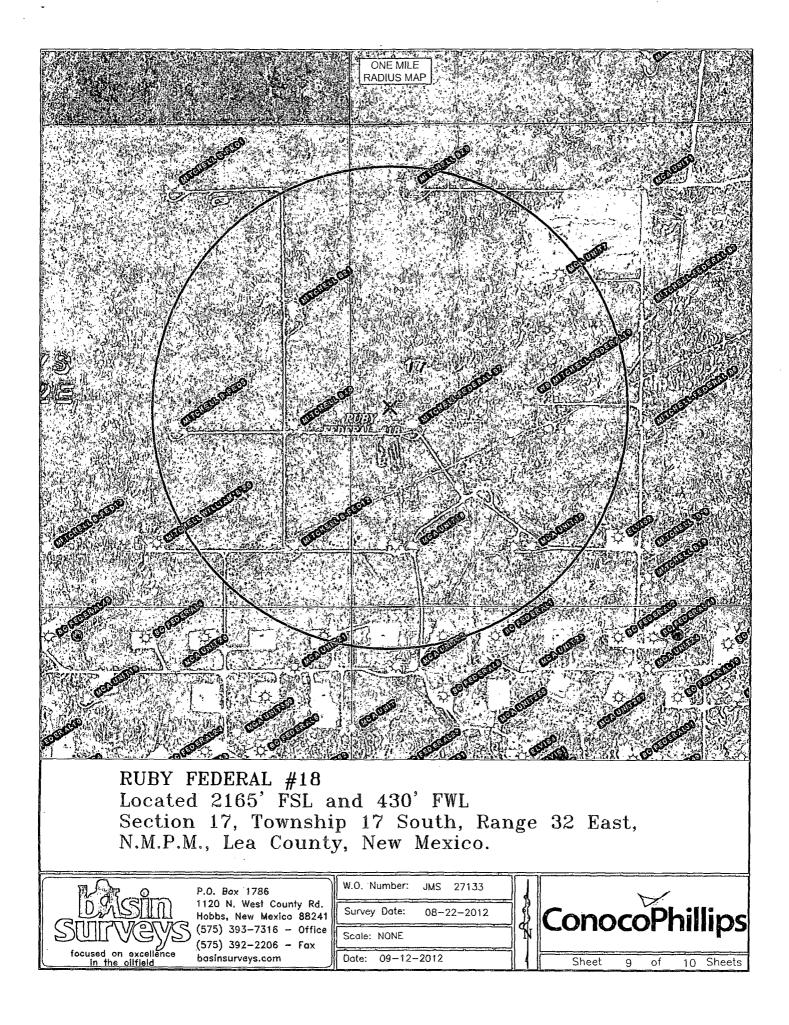

#### 1. Access Road - Existing

- A. From the junction of Mescalero and Maljamar, go west 1.6 miles on lease road turning south 0.7 miles to a "T", go west winding 0.4 miles to Ruby battery, go north through battery 0.2 miles to proposed road.
- B. Proposed route to location See Enclosed County Map & Vicinity Map.
- C. The existing road will be maintained, including Dust Suppression, in the same or better condition as existed prior to the commencement of operations and said maintenance will continue until final abandonment and reclamation of this drilling location.
- 2. Planned Access Roads
  - A. There will be approximately 152' of new access road with a 20' construction right of way and a minimum travel way width of 14'. The roadway will be constructed with 2% grade at the crown. All is on federal surface .- See Plat # 2 Enclosed.
- 3. Location of Existing Wells within a One-Mile Radius.
  - A. There are no water wells within a one-mile radius
  - B. There are no dry holes located within a one-mile radius.
  - C. There are 6 plugged and abandoned wells within a one-mile radius.
  - D. There are no saltwater disposal wells within a one-mile radius.
  - E. There are 6 proposed drill wells within a one-mile radius.
  - F. There are no producing/recently drilled wells within a one-mile radius.
  - G. There are no shut-in wells within a one-mile radius.
  - H. There are no injection wells within a one-mile radius.
  - 1. There are no monitoring or observation wells within a one-mile radius.
  - J. There is no water source well within a one-mile radius.