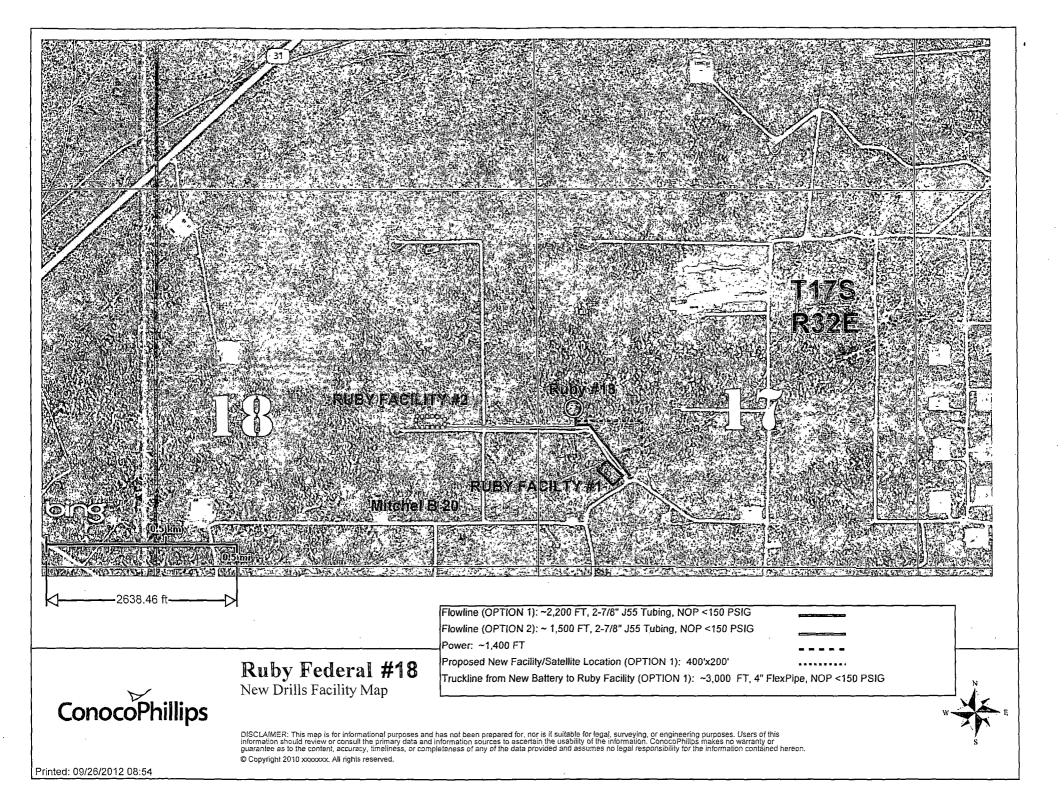

#### Location of existing and/or Proposed Facilities

A. On Well Pad

4.

- 1. Produced fluid will utilize a flowline to a Ruby Central Facility. The enclosed New Drills Facility Map shows two options that are being evaluated for handling produced fluids. Option 1 would include approximately 2200' of new flowline following lease access roads to a new, yet to be proposed, Ruby facility. Additionally, a new truckline will be installed to tie into the existing Ruby Facility #1 located in the SW Qtr of the SW Qtr (Unit M) of Section 17, T17S, R32E. Option 2 includes a maximum of 1500' of above ground new flow line will follow the proposed and existing lease access roads to the existing Ruby Facility #1. About 1400' of above ground new power line will follow proposed and existing access roads.
- 2. All above ground existing facilities are painted an earth tone color that blends with the surrounding area. Any proposed new facilities will be painted Shale Green.