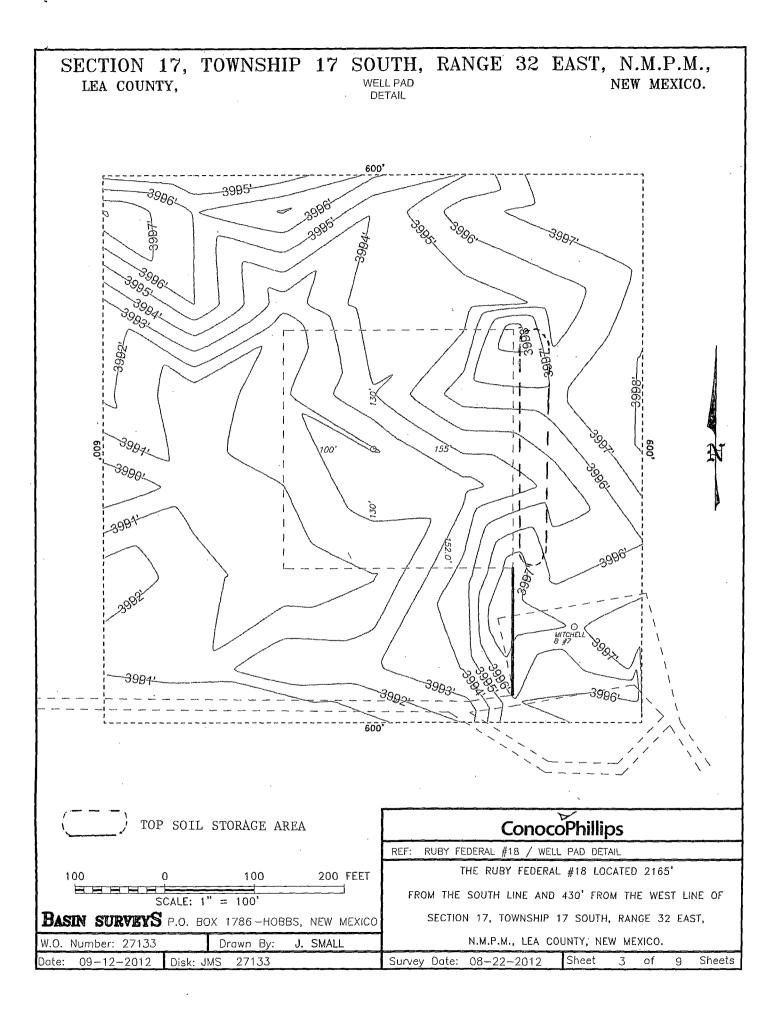

#### A. See Enclosed Well Location Plat.

- B. Well Site Layout See Enclosed Layout Plat.
- C. Topsoil will be stored in the East side of the pad.
- D. There will be no reserve pit on location. This well will be drilled via a closed loop system and the contents will be taken to an approved disposal site.

#### Location of existing and/or Proposed Facilities

A. On Well Pad

4.

- 1. Produced fluid will utilize a flowline to a Ruby Central Facility. The enclosed New Drills Facility Map shows two options that are being evaluated for handling produced fluids. Option 1 would include approximately 2200' of new flowline following lease access roads to a new, yet to be proposed, Ruby facility. Additionally, a new truckline will be installed to tie into the existing Ruby Facility #1 located in the SW Qtr of the SW Qtr (Unit M) of Section 17, T17S, R32E. Option 2 includes a maximum of 1500' of above ground new flow line will follow the proposed and existing lease access roads to the existing Ruby Facility #1. About 1400' of above ground new power line will follow proposed and existing access roads.
- 2. All above ground existing facilities are painted an earth tone color that blends with the surrounding area. Any proposed new facilities will be painted Shale Green.