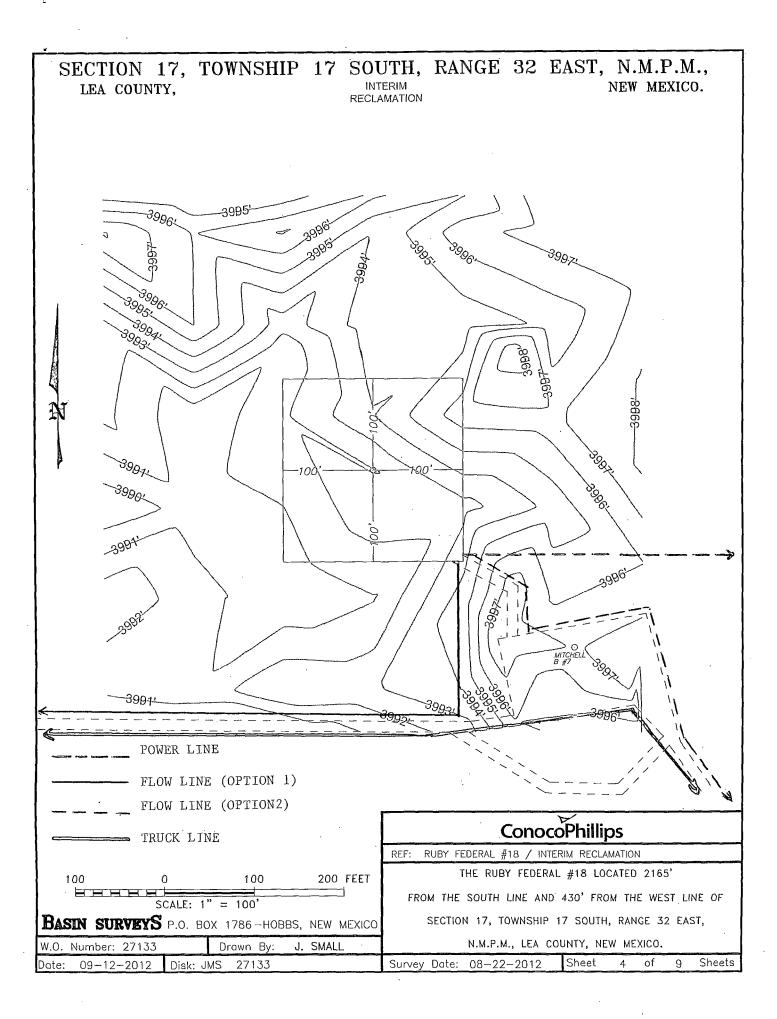

#### Location of existing and/or Proposed Facilities

A. On Well Pad

4.

- 1. Produced fluid will utilize a flowline to a Ruby Central Facility. The enclosed New Drills Facility Map shows two options that are being evaluated for handling produced fluids. Option 1 would include approximately 2200' of new flowline following lease access roads to a new, yet to be proposed, Ruby facility. Additionally, a new truckline will be installed to tie into the existing Ruby Facility #1 located in the SW Qtr of the SW Qtr (Unit M) of Section 17, T17S, R32E. Option 2 includes a maximum of 1500' of above ground new flow line will follow the proposed and existing lease access roads to the existing Ruby Facility #1. About 1400' of above ground new power line will follow proposed and existing access roads.
- 2. All above ground existing facilities are painted an earth tone color that blends with the surrounding area. Any proposed new facilities will be painted Shale Green.

#### 10. Plans for Reclamation of the Surface

- A. If this well is a producer, all site rehabilitation shall be completed within six months. Under normal weather conditions, the timetable for rehab will allow two months for backfill settling and two months to complete final re-contouring, and top-soiling. In the event of winter freeze-up, reclamation will be put on hold as determined by the BLM.
- B. At such time as the well is abandoned, ConocoPhillips Company will contact the BLM for development of the final rehabilitation plan. Upon abandonment, an erect dry hole marker welded to surface casing four feet below ground level will be installed. It will contain the same information as the well sign as directed by 43 CFR 3162.6 (30 CFR 221.22). The dry hole marker sealing the casing will have an 1/8" to 1/4" weep hole which will allow pressure to dissipate and make detection of any fluid seepage easier.
- C. If this well site is constructed and not drilled, the site and access road will be reclaimed or BLM approved special erosion control measures implemented within 90 days of site construction unless otherwise approved in writing by sundry notice.
- D. The unused portion of the site will be ripped prior to replacing the topsoil. The soil-banked material will be spread over the area. Reseeding will be an approved mixture by the BLM. If the broadcast method is utilized, the seed mixture shall be doubled.