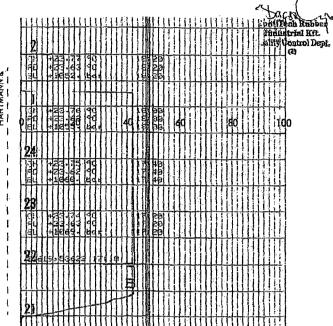

.

| QUAL<br>INSPECTION                                                                                                                                                                                                                                                                         | ITY CONT                                                                                                                              |                                                                                                                                                                        | TE                                                                                                                           | CERŢ. N                                                                                                          | o.                                                          | 1713                                                                                                                                                      |                      |
|--------------------------------------------------------------------------------------------------------------------------------------------------------------------------------------------------------------------------------------------------------------------------------------------|---------------------------------------------------------------------------------------------------------------------------------------|------------------------------------------------------------------------------------------------------------------------------------------------------------------------|------------------------------------------------------------------------------------------------------------------------------|------------------------------------------------------------------------------------------------------------------|-------------------------------------------------------------|-----------------------------------------------------------------------------------------------------------------------------------------------------------|----------------------|
| PURCHASER:                                                                                                                                                                                                                                                                                 | ContiTech B                                                                                                                           | eattie Co.                                                                                                                                                             |                                                                                                                              | P.O. Nº:                                                                                                         |                                                             | 002808                                                                                                                                                    |                      |
| CONTITECH ORDER Nº:                                                                                                                                                                                                                                                                        | 426127                                                                                                                                | HOSE TYPE:                                                                                                                                                             | 3" ID                                                                                                                        | Cho                                                                                                              | ke and K                                                    | jil Hose                                                                                                                                                  |                      |
| HOSE SERIAL Nº:                                                                                                                                                                                                                                                                            | 53622                                                                                                                                 | NOMINAL / ACTU                                                                                                                                                         | AL LENGTH:                                                                                                                   |                                                                                                                  | 10,67                                                       | m                                                                                                                                                         |                      |
| W.P. 68,96 MPa 1                                                                                                                                                                                                                                                                           | 0000 psl                                                                                                                              | T.P. 103,4 N                                                                                                                                                           | Pa 1500                                                                                                                      | () pisi                                                                                                          | Duration:                                                   | 60                                                                                                                                                        | mi                   |
|                                                                                                                                                                                                                                                                                            | 5                                                                                                                                     | See attachmen                                                                                                                                                          | t. (1 page)                                                                                                                  |                                                                                                                  |                                                             |                                                                                                                                                           |                      |
| î10 m√m ≒ 10 M/u                                                                                                                                                                                                                                                                           |                                                                                                                                       | See attachmen                                                                                                                                                          | t. (1 page)                                                                                                                  |                                                                                                                  |                                                             |                                                                                                                                                           |                      |
| 110 m/m = 10 M/m<br>-→ 10 m/m = 25 MF                                                                                                                                                                                                                                                      | n.                                                                                                                                    | See attachmen                                                                                                                                                          | t. (1 page)                                                                                                                  |                                                                                                                  |                                                             |                                                                                                                                                           |                      |
| 1 10 mm - 1                                                                                                                                                                                                                                                                                | n.                                                                                                                                    | See attachmen<br>Serial Nº                                                                                                                                             |                                                                                                                              | Quality                                                                                                          |                                                             | Heat N°                                                                                                                                                   |                      |
| → 10 mm = 25 MF<br>COUPLINGS Type<br>3" coupting with                                                                                                                                                                                                                                      | n.                                                                                                                                    | Serial N°                                                                                                                                                              |                                                                                                                              |                                                                                                                  |                                                             | Heat N°<br>N1590P                                                                                                                                         |                      |
| → 10 mm = 25 MF<br>COUPLINGS Type                                                                                                                                                                                                                                                          | n.<br>29                                                                                                                              | Serial N°                                                                                                                                                              | AIS                                                                                                                          | Quality                                                                                                          |                                                             |                                                                                                                                                           |                      |
| → 10 mm = 25 MF<br>COUPLINGS Type<br>3" coupting with                                                                                                                                                                                                                                      | n.<br><sup>9</sup> a<br>5503                                                                                                          | Serial N°                                                                                                                                                              | AIS                                                                                                                          | Quality                                                                                                          |                                                             | N1590P                                                                                                                                                    |                      |
| → 10 mm = 25 MF<br>COUPLINGS Type<br>3" coupting with<br>4 1/16" Flange end<br>INFOCHIP INSTALL                                                                                                                                                                                            | n.<br><sup>9</sup> a<br>5503                                                                                                          | Serial N°                                                                                                                                                              | AIS                                                                                                                          | Quality<br>\$1 4130<br>\$1 4130                                                                                  | Tem                                                         | N1590P<br>27566<br>API Spec 16 (                                                                                                                          | :"B'                 |
| → 10 mm = 25 MF<br>COUPLINGS Type<br>3" coupting with<br>4 1/16" Flange end<br>INFOCHIP INSTALL<br>All metal parts are flawless<br>WE CERTIFY THAT THE ABOV                                                                                                                                | n.<br>23<br>5503<br>ED<br>ED                                                                                                          | Serial Nº<br>2029<br>EN MANUFACTUREI                                                                                                                                   | AIS<br>AIS<br>Hic                                                                                                            | Quality<br>51 4130<br>51 4130<br>51 6130<br>556 COM                                                              | Tem<br>Iform to                                             | N1590P<br>27566<br>API Spec 16 (<br>perature rate<br>NACE MR 01                                                                                           | :"B'                 |
| → 10 mm = 25 MF<br>COUPLINGS Type<br>3" coupling with<br>4 1/16" Flange end<br>INFOCHIP INSTALL.<br>All metal parts are flawless<br>WE CERTIFY THAT THE ABOV<br>NSPECTED AND PRESSURE :<br>STATEMENT OF CONFORMAT<br>STATEMENT OF CONFORMAT                                                | h.<br>23<br>5503<br>ED<br>TE HOSE HAS BE<br>TESTED AS ABO<br>T We hereby c<br>f the above Purd                                        | Serial N°<br>2029<br>EN MANUFACTURE<br>VE WITH SATISFACT<br>ertify that the above it<br>asser Order and their                                                          | AIS<br>AIS<br>AIS<br>DIN ACCORDA<br>DIN ACCORDA<br>DONY RESULT.<br>teams/equipment<br>teams/equipment<br>teams/equipment     | Quality<br>31 4130<br>31 4130<br>31 4130<br>DSE COIT<br>NNCE WITH<br>it supplied<br>jugament w                   | Tem<br>form to<br>THE TERM<br>by us are in<br>ere. fabrical | N1590P<br>27566<br>API Spec 16 0<br>perature rate<br>NACE MR 01<br>IS OF THE ORDER                                                                        | :"B'<br>-75<br>terms |
| → 10 mm = 25 MF<br>COUPLINGS Type<br>3" coupling with<br>4 1/16" Flange end<br>INFOCHIP INSTALL.<br>All metal parts are flawless<br>WE CERTIFY THAT THE ABOV<br>INSPECTED AND PRESSURE :<br>STATEMENT OF CONFORMAT<br>STATEMENT OF CONFORMAT                                               | n.<br>23<br>5503<br>ED<br>ED<br>Y: We hereby c<br>f the above Pund<br>standards, codes a                                              | Serial N°<br>2029<br>EN MANUFACTURE<br>VE WITH SATISFACT<br>ertify that the above it<br>asser Order and their                                                          | AIS<br>AIS<br>AIS<br>DIN ACCORDA<br>ORY RESULT.<br>themstequipment<br>these itemsted<br>immet the relevant                   | Quality<br>31 4130<br>31 4130<br>31 4130<br>DSE COIT<br>NNCE WITH<br>it supplied<br>jugament w                   | Tem<br>form to<br>THE TERM<br>by us are in<br>ere. fabrical | N1590P<br>27566<br>API Spec 16 0<br>perature rate<br>NACE MR 01<br>IS OF THE ORDER                                                                        | :"B'<br>-75<br>terms |
| → 10 mm = 25 MF<br>COUPLINGS Type<br>3" coupling with<br>4 1/16" Flange end<br>INFOCHIP INSTALL<br>All metal parts are flawless<br>WE CERTIFY THAT THE ABOV<br>INSPECTED AND PRESSURE 1<br>STATEMENT OF CONFORMIT<br>conditions and specifications of<br>accordance with the referenced st | n.<br>23<br>5503<br>ED<br>ED<br>FE HOSE HAS BE<br>TESTED AS ABO<br>Y: We hareby o<br>f the above Purd<br>standards, codes (<br>COUNTR | Serial N <sup>s</sup><br>2029<br>EN BIANUFACTUREI<br>ve WITH SATISFACT<br>entity that the above i<br>tasker Order and that<br>and specifications and<br>Y OF ORIGIN HU | AIS<br>AIS<br>DIN ACCORDA<br>DIN ACCORDA<br>TORY RESULT.<br>Teamstequipment<br>these itemsted<br>meet the releva<br>NGARY/EU | Quality<br>14130<br>14130<br>DSE COII<br>NCE WITH<br>it supplied<br>julpment want accepte                        | Tem<br>form to<br>THE TERM<br>by us are in<br>ere. fabrical | N1590P<br>27566<br>API Spec 16 0<br>perature rate<br>NACE MR 01<br>IS OF THE ORDER                                                                        | :"B<br>-75<br>term   |
| → 10 mm = 25 MF<br>COUPLINGS Type<br>3" coupling with<br>4 1/16" Flange end<br>INFOCHIP INSTALL.<br>All metal parts are flawless<br>WE CERTIFY THAT THE ABOV<br>INSPECTED AND PRESSURE :<br>STATEMENT OF CONFORMAT<br>CONFORMATION                                                         | n.<br>23<br>5503<br>ED<br>ED<br>Y: We hereby c<br>f the above Pund<br>standards, codes a                                              | Serial N <sup>s</sup><br>2029<br>EN BIANUFACTUREI<br>ve WITH SATISFACT<br>entity that the above i<br>tasker Order and that<br>and specifications and<br>Y OF ORIGIN HU | AIS<br>AIS<br>AIS<br>DIN ACCORDA<br>ORY RESULT.<br>themstequipment<br>these itemsted<br>immet the relevant                   | Quality<br>A 4130<br>A 4130<br>DSE COII<br>NICE WITH<br>it supplied<br>plannent w<br>ant accepts<br>A<br>Ca<br>I | Tem<br>form to<br>THE TERM<br>by us are in<br>ere. fabrical | N1590P<br>27566<br>API Spec 16 (<br>perature rate<br>NACE MR 01<br>IS OF THE ORDER<br>I conformity with the<br>ad inspected and te<br>and design requirem | :"B'<br>-75<br>terms |

Ć

Street,

ATTACHMENT OF QUALITY CONTROL INSPECTION AND TEST CERTIFICATE

HARTMANN.4

No 1711,1713 Page: 1/1

÷